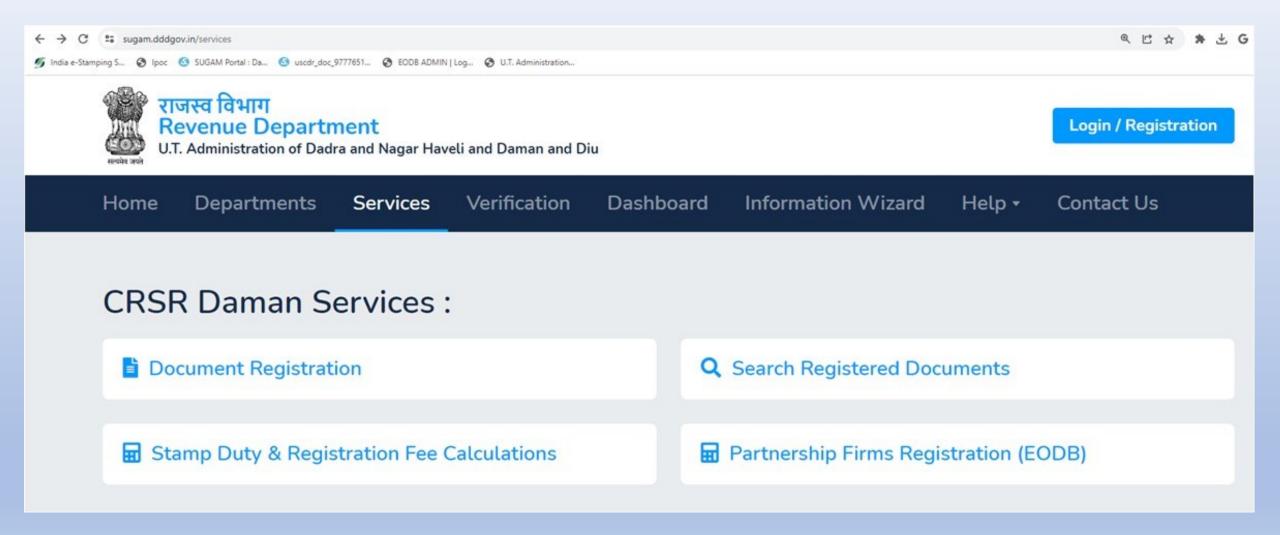

m. ULPIN will<br>be generated after resurvey and<br>verification by Bhunaksha team. | SHP file has been shared with<br>BHUNAKSHA team. ULPIN will<br>be generated after resurvey and<br>verification by Bhunaksha team. |
| vi         | Registry process completely online and paperless       | Registration of all documents is done through NGDRS (online portal of ministry) but not paperless. | Registration process is done online through Sugam (online portal) and Garvi (Desktop application).                                | Registration is done online<br>through Garvi (Desktop<br>application).                                                            |

#### **ULPIN**



#### **NGDRS** (Registration Portal)



### **NGDRS** (Registration Portal)



#### SUGAM (Web Application for Registration)



#### GARVI (Registration Application)



| Sr.<br>No. | Goals                                                   | DNH                                                                                                                                    | Daman                                                                                                                                                                                                                                      | Diu                                                                                                                                                                                                                                         |
|------------|---------------------------------------------------------|