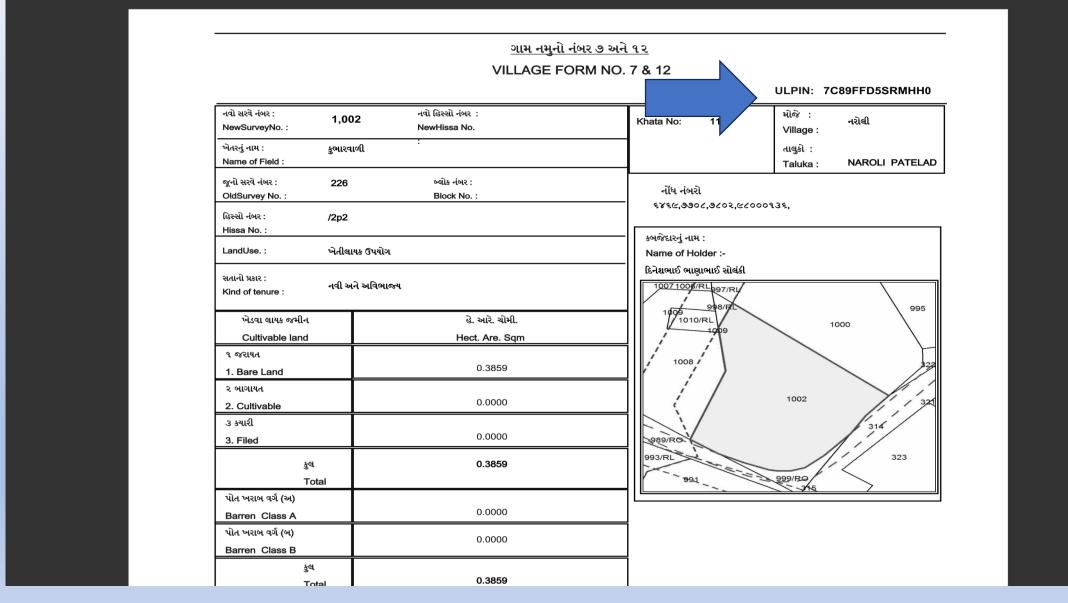

d parcels of villages generated and visible in RoRs                             | SHP file has been shared with<br>BHUNAKSHA team. ULPIN will<br>be generated after resurvey and<br>verification by Bhunaksha team. | SHP file has been shared with<br>BHUNAKSHA team. ULPIN will<br>be generated after resurvey and<br>verification by Bhunaksha team. |
| vi         | Registry process completely online and paperless       | Registration of all documents is done through NGDRS (online portal of ministry) but not paperless. | Registration process is done online through Sugam (online portal) and Garvi (Desktop application).                                | Registration is done online<br>through Garvi (Desktop<br>application).                                                            |

#### **ULPIN**



#### **NGDRS** (Registration Portal)



### **NGDRS** (Registration Portal)



#### SUGAM (Web Application for Registration)



#### GARVI (Registration Application)



| Sr.<br>No. | Goals                                                   | DNH                                                                                                                                    | Daman                                                                                                                                                                                                                                      | Diu