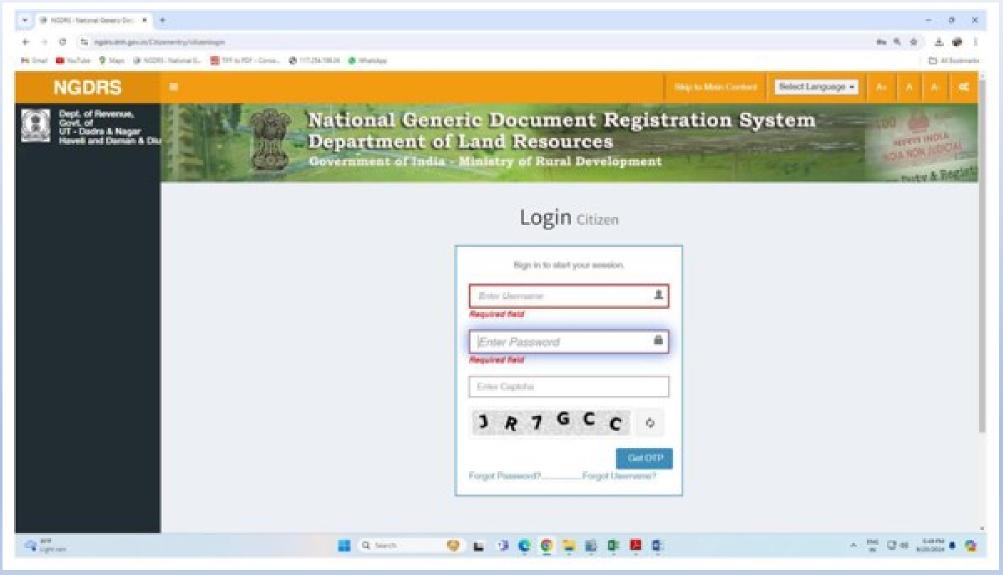

| SHP file has been shared with<br>BHUNAKSHA team. ULPIN will<br>be generated after resurvey and<br>verification by Bhunaksha team. | SHP file has been shared with<br>BHUNAKSHA team. ULPIN will<br>be generated after resurvey and<br>verification by Bhunaksha team. |
| vi         | Registry process completely online and paperless       | Registration of all documents is done through NGDRS (online portal of ministry) but not paperless. | Registration process is done online through Sugam (online portal) and Garvi (Desktop application).                                | Registration is done online<br>through Garvi (Desktop<br>application).                                                            |

#### **ULPIN**



#### **NGDRS** (Registration Portal)



### **NGDRS** (Registration Portal)



#### SUGAM (Web Application for Registration)



#### GARVI (Registration Application)



| Sr.<br>No. | Goals                                                   | DNH                                                                                                                                    | Daman                                                                                                                                                                                                                                      | Diu                                                                                                                                                                                                                                         |
|------------|---------