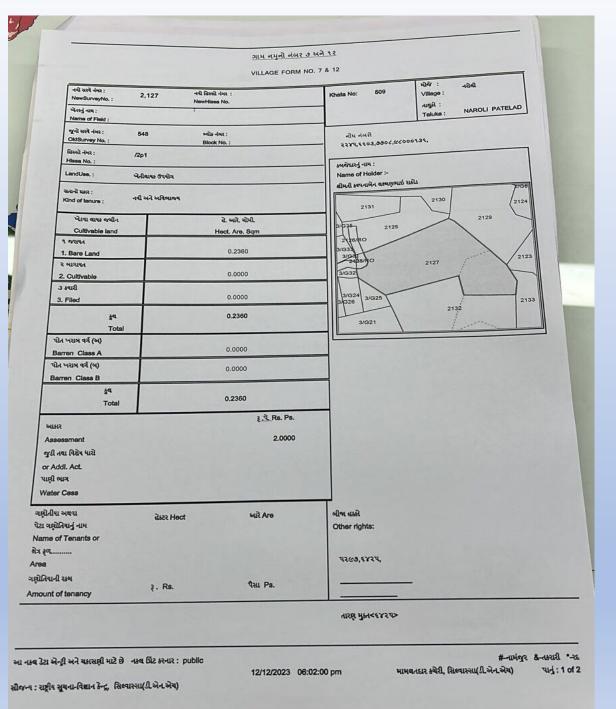

## **AVANIKA (Land Record Portal)**

| ka: Da                                                                  | man                                                                | \$ /        | /illage:                | Eप <del>ड</del> ा |                                             | ≎ Su                                      | rvey No:                                       | 10                                       |                                                | 0                        |
|-------------------------------------------------------------------------|--------------------------------------------------------------------|-------------|-------------------------|-------------------|---------------------------------------------|-------------------------------------------|------------------------------------------------|------------------------------------------|------------------------------------------------|--------------------------|
| sage:                                                                   |                                                                    |             |                         |                   |                                             |                                           |                                                |                                          |                                                |                          |
|                                                                         |                                                                    |             | F                       | ORM I             | NO. 1 &                                     | XIV                                       |                                                |                                          |                                                |                          |
| ate: 2                                                                  | 21/08/2024                                                         |             |                         | ગામ. નમુ          | તા નં. <b>૧</b> અને                         | 98                                        | Pa                                             | age 1 of 1                               |                                                |                          |
| Name of t<br>મેતર નું નામ<br>S. No. :<br>Sub Dn N                       | -i. 10                                                             |             |                         |                   |                                             |                                           |                                                | VILLAGE<br>ગામનું નામ<br>Taluka<br>DAMAN | <sup>દેવકા</sup><br>તાલુકો<br>દમણ              |                          |
| 100000000000000000000000000000000000000                                 | vable area<br>લાયક ક્ષેત્રફળ                                       | ŀ           | Ha. Ars<br>હે. આરે.     | ·                 | Name of લ<br>કબજેદારનું                     |                                           | Khat<br>No.                                    | Mut. No.                                 |                                                | of the<br>ent<br>નું નામ |
| (a)Dry Cro<br>(અ)જરાયન<br>(b)Garder<br>(બ)બગાયન<br>(c)Rice<br>(ક)ક્યારી |                                                                    |             | 00-10<br>00-00<br>00-00 |                   |                                             | ે રઘાભાઈ ]<br>ાાર બાબુભાઈ<br>. રણછોડજી    |                                                | 184<br>611<br>815<br>80000066            | ~                                              |                          |
| કુલ લાયક ક્ષેત્ર                                                        | (i)નવી ક્યારી<br>(ii)<br>(iii)<br>ivable Area<br>ાફળ<br>vable Area |             | 00-00<br>00-00<br>00-00 |                   | પાંચાલ                                      |                                           | T                                              | O                                        | 1                                              |                          |
| બિન ખેડાણ<br>(a)Class (                                                 | જમીન                                                               |             | 00-00                   | -                 | 0. 1                                        | (P                                        | TT.                                            |                                          |                                                |                          |
| (b)Class (<br>TotalUncu<br>કુલ બિન ખેડ                                  | ultivable Area<br>ાણ જમીન<br>Grand Total                           |             | 00-00                   |                   | Rights ઈતર                                  |                                           | V                                              |                                          |                                                |                          |
|                                                                         | <b>કु</b> व क्षेत्रइंग                                             | 11          | 00-10                   | ઈતર લક્ક          | પાસલ કરનાર નું ન                            | ling rights and n<br>તમ તથા લક્ક નો પ્રકા |                                                |                                          | 1                                              |                          |
| Year<br>વર્ષ                                                            | Name of the<br>Cultivator<br>ખેડનારનું નામ                         | Mode<br>રીત | Season<br>મોસમ          | Name<br>of Crop   | of Cropped<br>Irrigated<br>अगायत<br>Ha. Ars | Unirrigated                               | Land not Availa<br>cultivationખેતી [<br>Nature |                                          | Source of<br>irrigation<br>સિંચાઇ ના<br>પ્રકાર | Remark<br>શેરો           |

|                                                |                                                                  |                 | VILLAGE<br>ગામનું નામ<br>Taluka<br>DAMAN | <sup>દેવકા</sup><br>તાલુકો<br>દમણ |                 |
|------------------------------------------------|------------------------------------------------------------------|-----------------|------------------------------------------|-----------------------------------|-----------------|
| me of c<br>બજેદારનું                           | occupant<br>નામ                                                  | Kha<br>No.      | Mut. No                                  | Name<br>tan<br>ગણોતિયા            | ent             |
| હ્યાલકુમ<br>હકર ]<br>હોદકુમાર                  | રઘાભાઈ ]<br>ાર બાબુભાઈ<br>રણછોડજી                                | I               | 184<br>611<br>815<br>80000066            | 1                                 |                 |
|                                                | હક્ક<br>ng rights and na<br>મ તથા પકા મો પ્રકાર                  |                 | O                                        | 7                                 |                 |
| nts ઈતર<br>rson hold<br>કરતાર નું ના<br>ropped | ng rights and na<br>ભ તથા હક્ક નો પ્રકાર<br>Area                 |                 | O                                        | <i>P</i>                          |                 |
| nts ઈતર<br>rson hold<br>કરતાર નું ના<br>ropped | ng rights and na<br>મ તથા લક્ક નો પ્રકાર                         | Land not Availa | able for<br>Ratus vil ocalin             | Source of irrigation              | Remarks<br>શેરો |
| hts ઈતર<br>rson hold                           | ng rights and na<br>स तथा एउंडे नो प्रकार<br>Area<br>Unirrigated | Land not Availa |                                          |                                   | 102000000       |