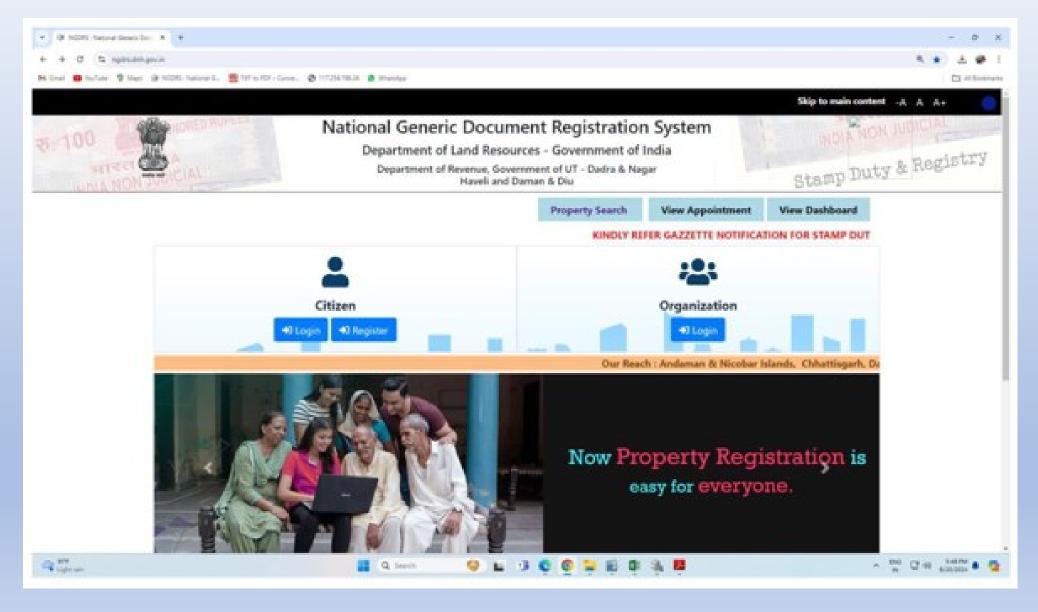

ble in RoRs                             | SHP file has been shared with<br>BHUNAKSHA team. ULPIN will<br>be generated after resurvey and<br>verification by Bhunaksha team. | SHP file has been shared with<br>BHUNAKSHA team. ULPIN will<br>be generated after resurvey and<br>verification by Bhunaksha team. |
| vi         | Registry process completely online and paperless       | Registration of all documents is done through NGDRS (online portal of ministry) but not paperless. | Registration process is done online through Sugam (online portal) and Garvi (Desktop application).                                | Registration is done online<br>through Garvi (Desktop<br>application).                                                            |

#### **ULPIN**



#### **NGDRS** (Registration Portal)



### **NGDRS** (Registration Portal)



#### SUGAM (Web Application for Registration)



#### GARVI (Registration Application)



| Sr.<br>No. | Goals                                                   | DNH                                                                                                                                    | Daman                                                                                                                                                                                                                                      | Diu