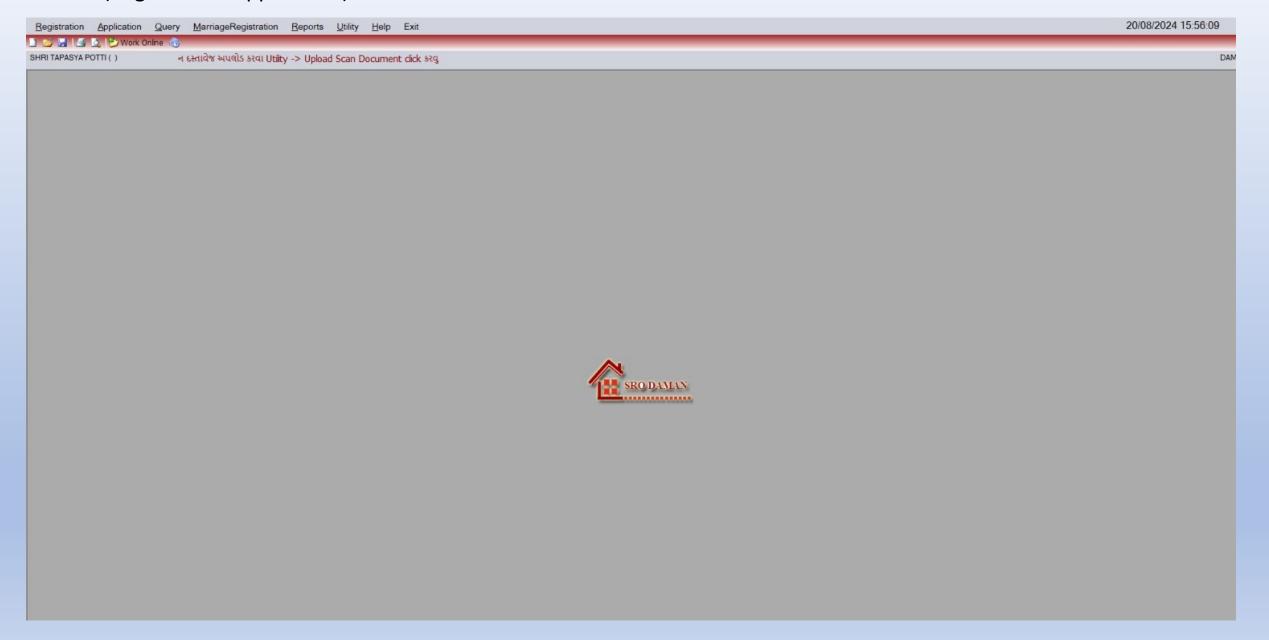

#### GARVI (Registration Application)

| Sr.<br>No. | Goals                                                   | DNH                                                                                                                                    | Daman                                                                                                                                                                                                                                      | Diu                                                                                                                                                                                                                                         |
|------------|---------------------------------------------------------|----------------------------------------------------------------------------------------------------------------------------------------|--------------------------------------------------------------------------------------------------------------------------------------------------------------------------------------------------------------------------------------------|---------------------------------------------------------------------------------------------------------------------------------------------------------------------------------------------------------------------------------------------|
| vii        | Integration of Registration System with<br>Land Records | Completed. All Registry data is real time intimated to Land section and mutation process autoactivated and completed with due process. | Completed. All Registry data is real time intimated to Land section and mutation process autoactivated and completed with due process.                                                                                                     | Land records will be integrated by December 2024                                                                                                                                                                                            |
| viii       | All legacy registries online and searchable by Citizens | Search facility started in August 2011. Legacy documents since 2000 are searchable online via NGDRS portal.                            | Search facility started in November 2014. Legacy documents since 2014 can be searched online via Sugam portal. Scanning of other legacy document from 1987 to October 2014 is completed. Documents will soon be available to the citizens. | Search facility started in November 2014 . Legacy documents since 2014 can be searched online via Garvi portal. Scanning of other legacy document from 1987 to October 2014 is completed. Documents will soon be available to the citizens. |
| ix         | Computerisation of balance RoRs and<br>Cadastral Maps   | Completed                                                                                                                              | Completed                                                                                                                                                                                                                                  | Completed                                                                                                                                                                                                                                   |