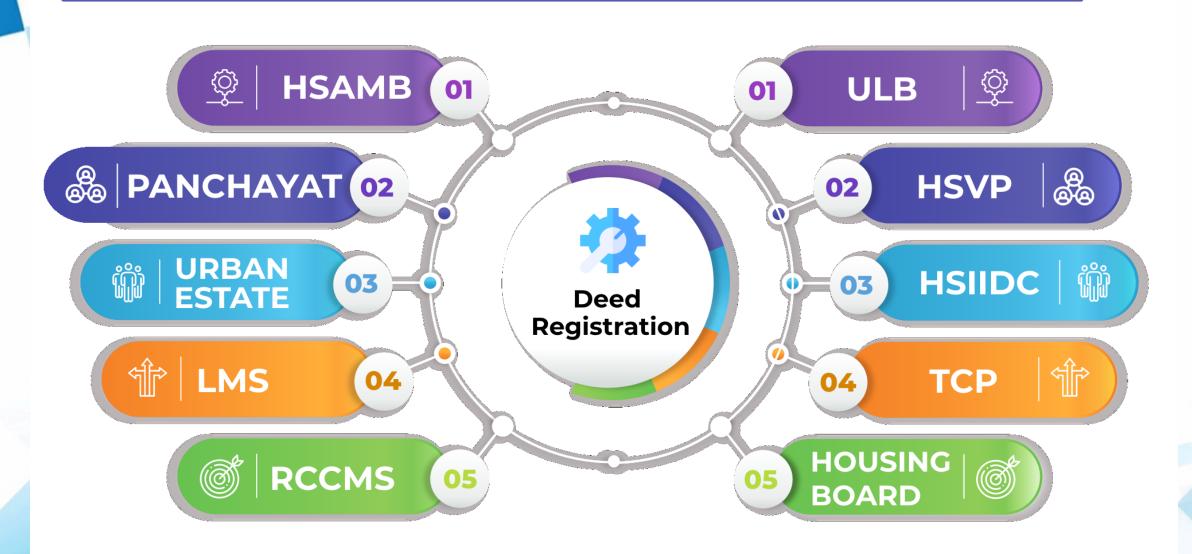

#### **Integration with Urban Properties**

New Urban and Rural integrated Online Appointment portal developed. Integration done with ULB (MC's), HSVP, HSIIDC, Housing Board, HSAMB, TCP for 7A Areas, LMS, Revenue Courts in addition to existing Land

### Integrated Services:

• Having Land Records and Deed Registration data in its core, the software is also integrated with various Urban Departments such as Urban Local Bodies (ULBs) for all the Municipal bodies, Haryana Shehri Vikas Pradhikaran (HSVP), HSAMB, Town and Country Planning, and the Housing Board, facilitating seamless property and land record management.

### Deed Registration Process Re-engineered

- e-Appointment only! via Revenue department website no physical appointments
- Provision of online Tatkal Appointments
- Standard Deed Templates provided online for 22 type of deeds
- Deed Registration System Integrated with e-GRAS (online e-stamp system)
  - Pay stamp duty using online methods generate e-stamp anywhere, anytime
  - Real time verification of e-Stamp and Government Receipt Number (GRN) number from e-GRAS server
  - Defacement of the e-Stamp and GRN number after the deed registration.
  - Real time data from multiple departments (Urban incl HSVP, HSIIDC, HSAMB, MC, etc as well as LR. Now even for Housing for All scheme.
  - Push notifications on various steps.

# States – Specific Innovations

- Registration powers given to District Revenue Officers and Sub-Divisional Magistrates. In public interest, Appointments can be transferred to Tehsildar/NT if SDM/DRO not available
- Appointment and Deed Registration system integrated with Svamitva, ULB, TCP, HSVP, HSIIDC, Housing Board, HSAMB, Licensed Colonies etc. Now also being integrated with Housing for All under MMGBAY.
- Integration is two way. Deed registered is posted back to outside department, and it triggers title change in the department automatically.
- System directly transfer 2% share of Stamp duty to ULBs and PRIs.