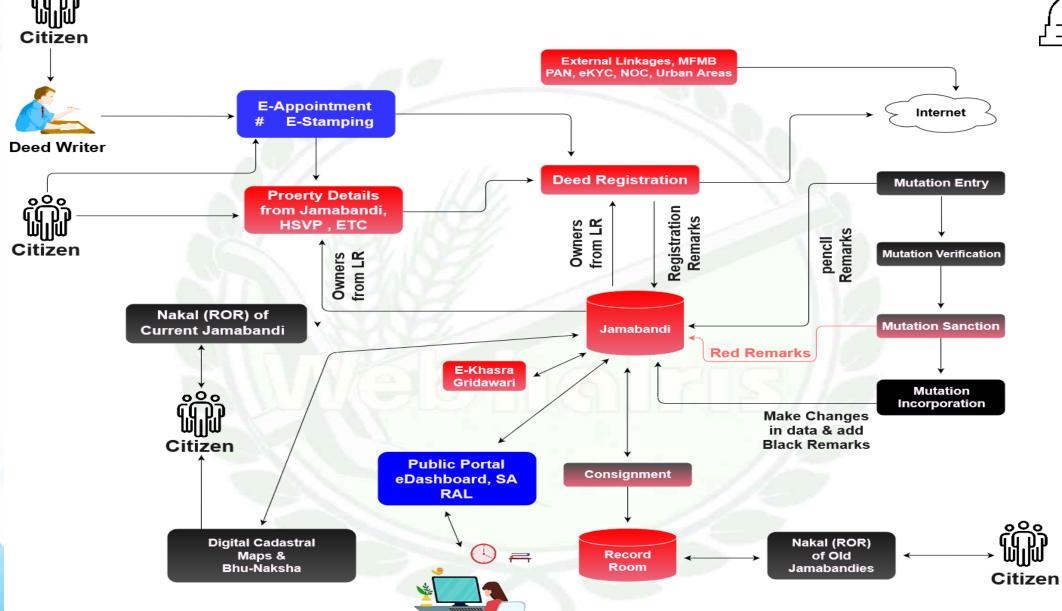

#### **WEB-HALRIS Workflow**

No centralized Property Tax Data

**No Standard Codes** 