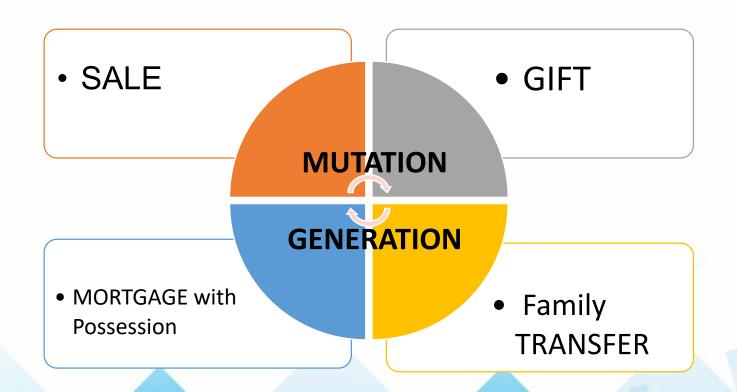

### Automated Mutation enabled for 4 Type of Deeds

# Raise objection to Automatic Mutations for SALE, GIFT, Mortgage with Possession, and Family Transfer since July 6, 2023 on Jamabandi Website