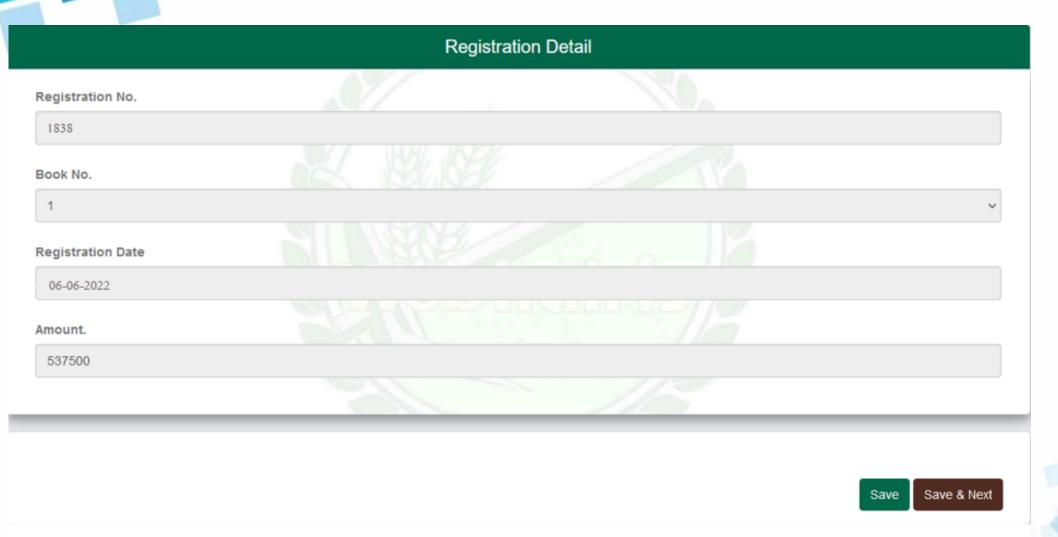

es etc.)

### **Integrated Deed Registration System**



### Automated Mutation enabled for 4 Type of Deeds



### **Process Flow of Mutation Generation**

**Mutation Generated** 

Verified by Patwari

Verified by Kanungo Objection resolution by CRO (if any)

Sanctioned / Contested declaration by CRO



# Accept Objection & Contest

On checking objection reason, CRO accepts the objection and declare the mutation Contested.



# Reject Objection & Sanction

If CRO doesn't find reason valid, he can reject objection and sanction the mutation

### System prompts to Generate Mutation Entry as soon as Deed is registered



Regularize and Generate Mutation

# Village, Period, Source, DeedType, Mobile no is picked from Deed



# Registration deed number, Book, date, Amount are fetched from Deed.



### **Draft Mutation Print**



#### रजिस्टर इंतकाल



गांव : Ghamur Kheri हदबसत नंबर : 388 तहसील : Thanesar जिला : कुरक्षेत्र वर्क संख्या : 1

| 4        | 2                                                                   | 3                    | 4            | 5          | 6                  | 7    | 18       | 9                 | 10           | 11                 | 12   | 13                  | 14   | 15            |
|----------|---------------------------------------------------------------------|----------------------|--------------|------------|--------------------|------|----------|-------------------|--------------|--------------------|------|---------------------|------|---------------|
| <u> </u> | 2                                                                   |