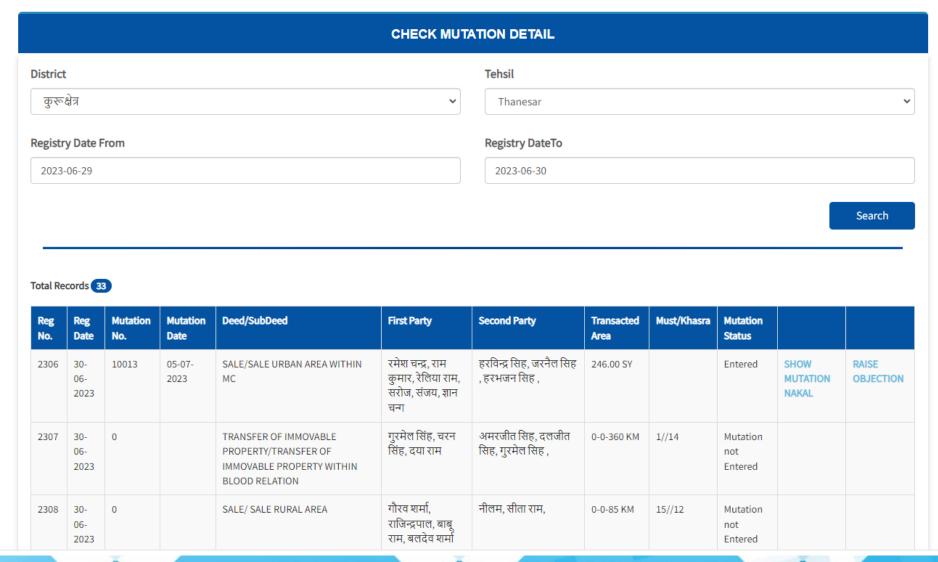

# Raise objection to Automatic Mutations for SALE, GIFT, Mortgage with Possession, and Family Transfer since July 6, 2023 on Jamabandi Website

# Citizen can Raise objection to Automatic Mutations online via Jamabandi Portal

### **Objections** are prompted to CRO.