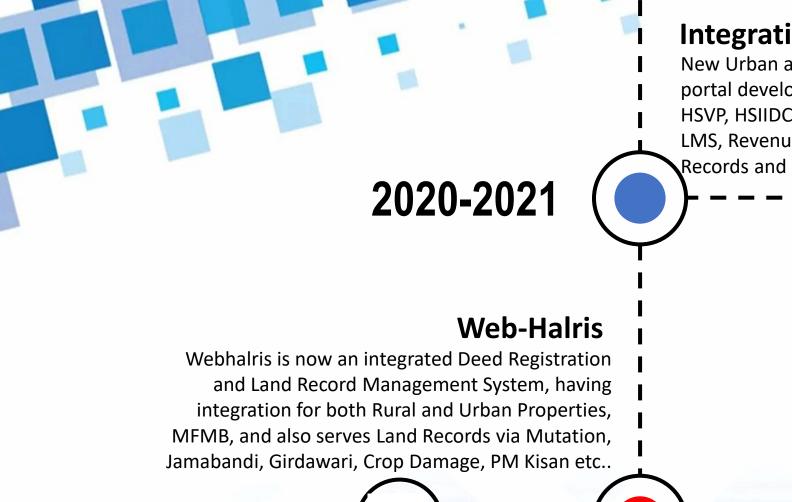

## **Web-HALRIS Development and** Pilot in Indri (Karnal) Pilot project Web-Halris launched in Indri (Karnal), which was successful. Gurugram was first district to be migrated to new Web Based WebHalris. 2018 **Migration to Web-Halris** In house tools were developed to Migrate Data from Legacy Client Server to New RDBMS, enforcing constraints, business rules of WebHalris. All 143 tehsils migrated to WebHalris. 2018-2020

#### **Integration with Urban Properties**

New Urban and Rural integrated Online Appointment portal developed. Integration done with ULB (MC's), HSVP, HSIIDC, Housing Board, HSAMB, TCP for 7A Areas, LMS, Revenue Courts in addition to existing Land

Records and IFMS.

2021-2024

## Web-HALRIS

- Web enabled integrated solution for property registration and land records management.
- Major modules included
  - Online Appointment and Deed Registration
  - Record of Rights and mutations
  - Jamabandi Preparation
  - Automated Mutation
  - Tablet enabled crop inspection (Khasra Gridawari)
  - State of Art Reporting (eg Stamp duty collection, income tax, etc)
  - Online Digitally Signed RoR via Jamabandi Website
- Implemented in all the 143 Tehsils/Sub-Tehsils.