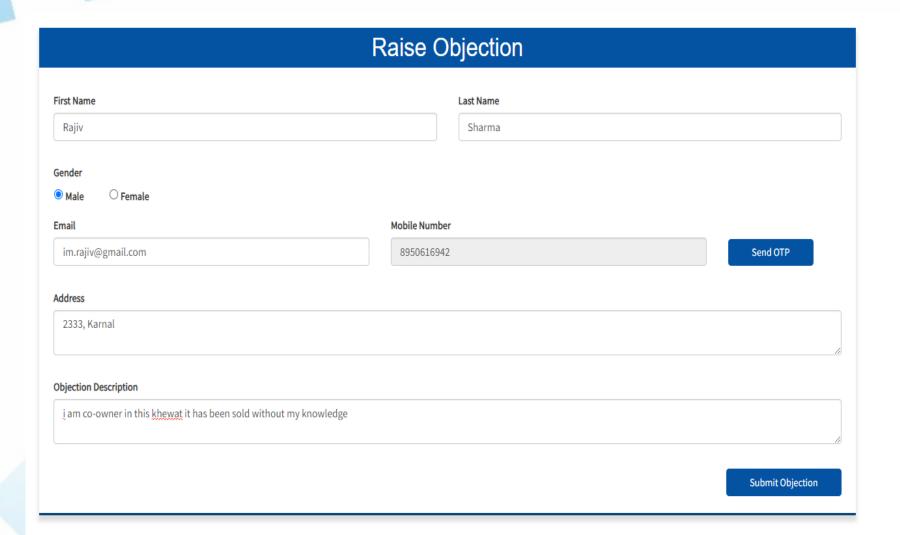

# Raise objection to Automatic Mutations for SALE, GIFT, Mortgage with Possession, and Family Transfer since July 6, 2023 on Jamabandi Website

# Citizen can Raise objection to Automatic Mutations online via Jamabandi Portal