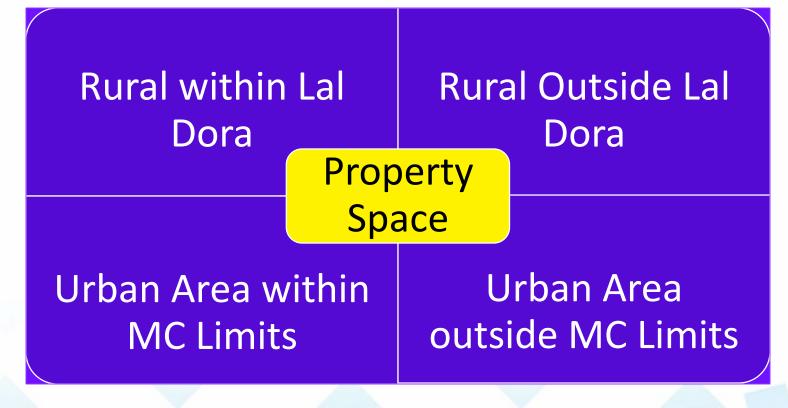

# Strategies Adopted

Entire property space is divided into four categories

 Mapping of Villages and localities on the basis of above given categories.