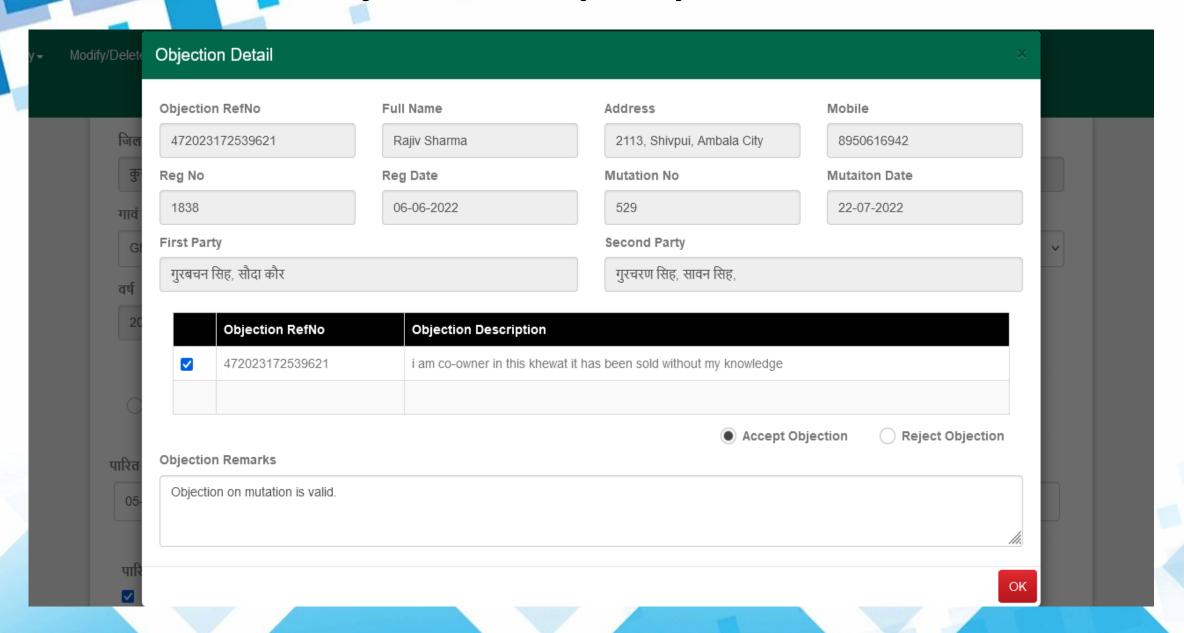

### **Process Flow of Mutation Generation**

**Mutation Generated** 

Verified by Patwari

Verified by Kanungo Objection resolution by CRO (if any)

Sanctioned / Contested declaration by CRO

# Accept Objection & Contest

On checking objection reason, CRO accepts the objection and declare the mutation Contested.

# Reject Objection & Sanction

If CRO doesn't find reason valid, he can reject objection and sanction the mutation