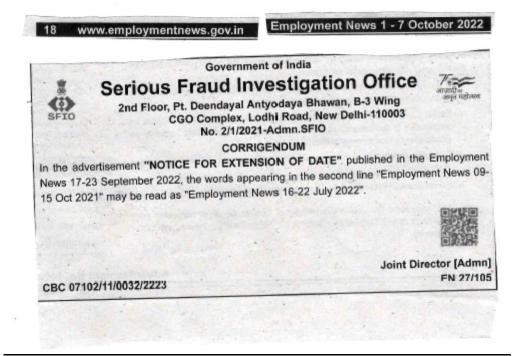

#### Sir/Madam,

I am directed to refer this office letter of even no. dated 18.07.2022 on the abovementioned subject and to say that the last date of receiving of applications, in r/o the following posts published in Employment News dated 16-22 July 2022 to be filled on deputation (ISCC) basis, has been extended up to <u>14.03.2023</u>: