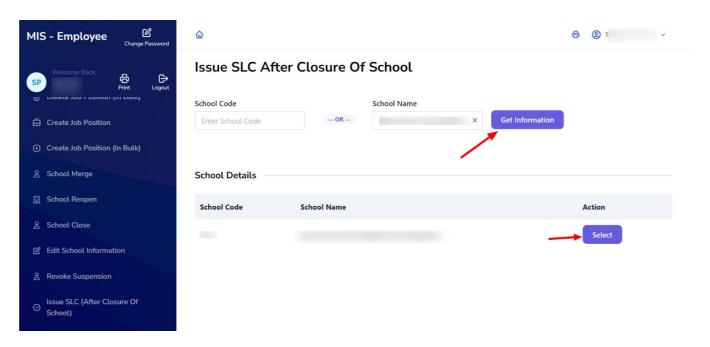

Step 4: - **Get School information**: After entering the School code or school name, the user will be presented with the school details. Click on "**Select**" Button.

Step 5: - Enter academic year and Class: - Once user gets school details, you need to fill academic year and class. Click on "Get Information".