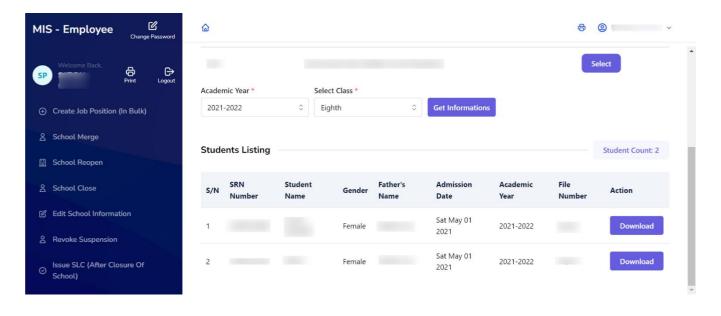

Step 4: - **Get School information**: After entering the School code or school name, the user will be presented with the school details. Click on "**Select**" Button.

Step 5: - Enter academic year and Class: - Once user gets school details, you need to fill academic year and class. Click on "Get Information".

Step 6: - **Download SLC**: - User will get the list of student in that particular year and class. Click on "**Download**" button to get the SLC