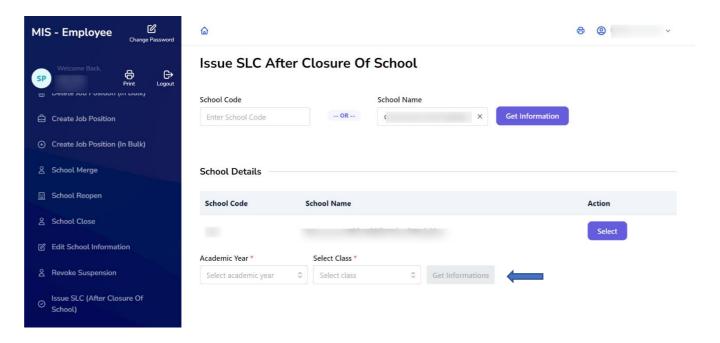

Step 3: - Fill School code or School Name: - There are two ways to search for students list in order to download an SLC (School Leaving Certificate). The user can search for student information using either the School Code or School Name. Only those school list will be shown which has been closed.

Step 4: - **Get School information**: After entering the School code or school name, the user will be presented with the school details. Click on "**Select**" Button.

Step 5: - Enter academic year and Class: - Once user gets school details, you need to fill academic year and class. Click on "Get Information".