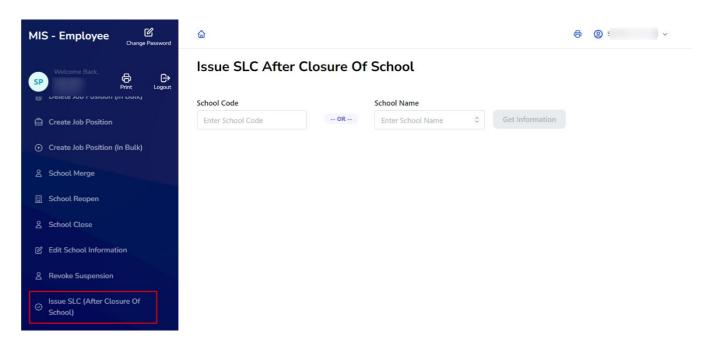

Step 1: - **Login**: User must login to the School account on MIS (OneSchool) Portal. User can login through this link <a href="https://mis.oneschoolsuite.com/">https://mis.oneschoolsuite.com/</a>

Step 2: - Navigate to Issue SLC after closure of School: After successful login on Oneschool Suite, user must click on the "Issue SLC after closure of School " tab available on the left side panel.

Step 3: - Fill School code or School Name: - There are two ways to search for students list in order to download an SLC (School Leaving Certificate). The user can search for student information using either the School Code or School Name. Only those school list will be shown which has been closed.