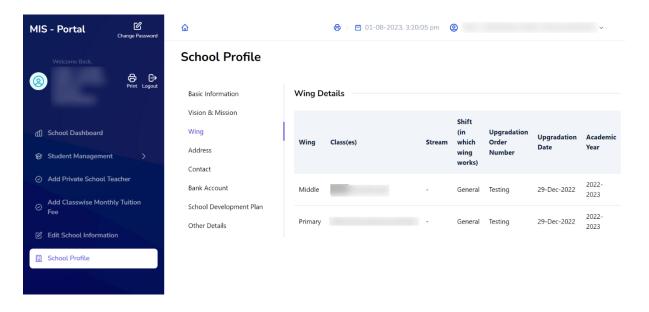

Step 3: - Fill Vision & Mission: - In School Profile, user will update Vision & Mission

Step 4: - Fill Wing Details: - In this user will be presented "Wing" Details of the school

Step 5: - Fill Address Details: - User will be presented address details