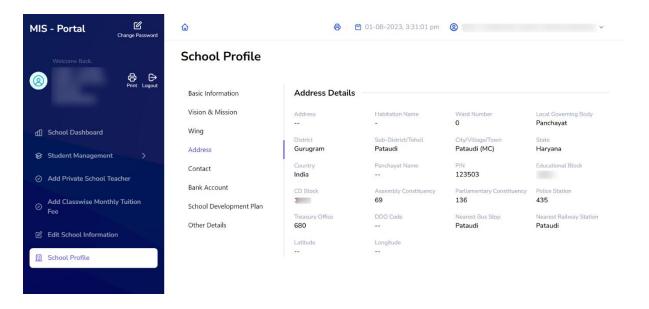

Step 3: - Fill Vision & Mission: - In School Profile, user will update Vision & Mission

Step 4: - Fill Wing Details: - In this user will be presented "Wing" Details of the school

Step 5: - Fill Address Details: - User will be presented address details