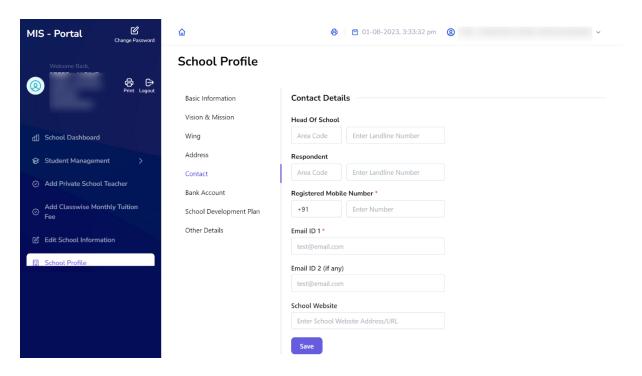

Step 6: - Fill Contact details: - User will add contact details, Email Id and School Website of school.

Step 7: - **Bank Account**: - User will update/delete the bank account details and IFSC CODE. The name of account should be same as mentioned in Passbook.