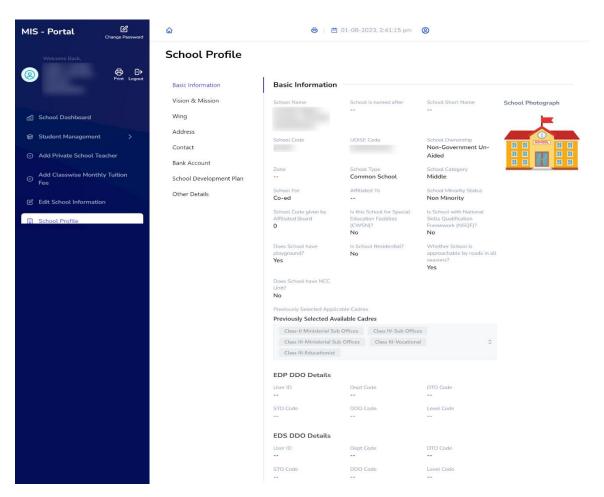

Step 1: - **Login**: User must login to the School account on MIS (OneSchool) Portal. User can login through this link <a href="https://mis.oneschoolsuite.com/">https://mis.oneschoolsuite.com/</a>

Step 2: - Navigate to School Profile: After successful login on Oneschool Suite, user must click on the "School Profile" tab available on the left side panel.