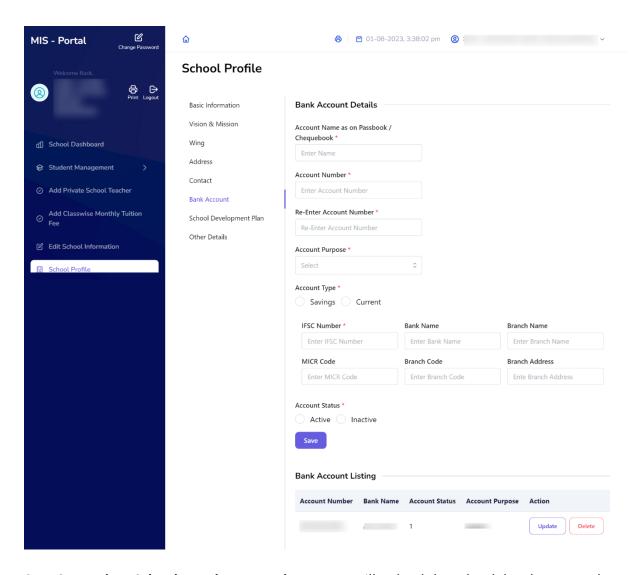

Step 6: - Fill Contact details: - User will add contact details, Email Id and School Website of school.

Step 7: - **Bank Account**: - User will update/delete the bank account details and IFSC CODE. The name of account should be same as mentioned in Passbook.