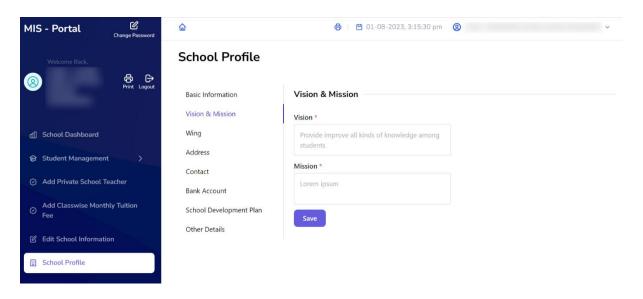

Step 3: - Fill Vision & Mission: - In School Profile, user will update Vision & Mission

Step 4: - Fill Wing Details: - In this user will be presented "Wing" Details of the school

Step 5: - Fill Address Details: - User will be presented address details