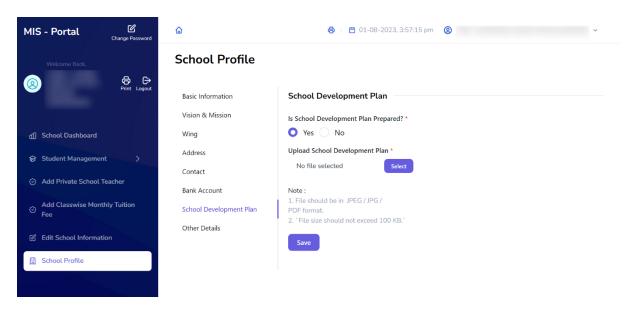

Step 8: - **Update School Development Plan:** - User will upload the school development plan file. User will upload the file in JPEG/PNG/PDF format

Step 9: - Other Details: - User needs to provide updated information, including details about