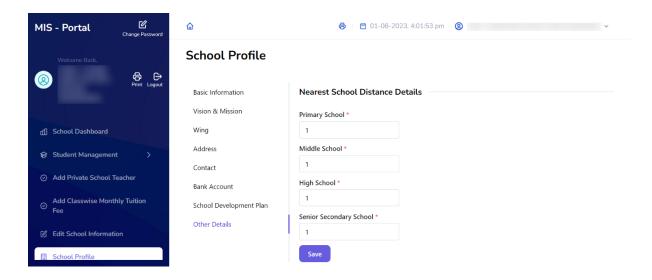

Step 8: - **Update School Development Plan:** - User will upload the school development plan file. User will upload the file in JPEG/PNG/PDF format

Step 9: - Other Details: - User needs to provide updated information, including details about

### the distance to the nearest school