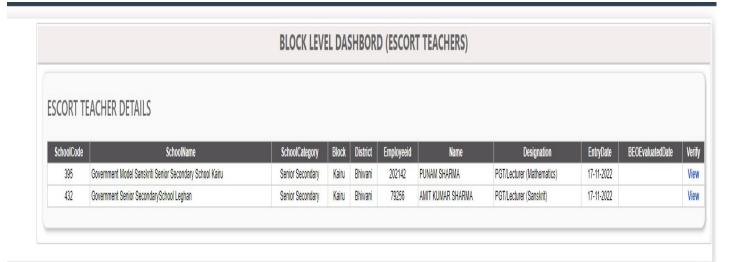

#### 5. Dashboard of the Portal.

- After pressing Submit button Block level Dashboard will appear.
- Teacher data verification Dashboard will show Escort Teacher data of your Block.
- Students' data verification Dashboard will show Students data of your Block.