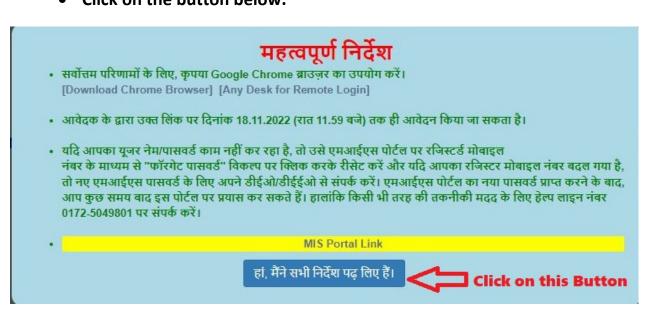

- 2. Accepting Conditions and Entering Credentials.
  - After pressing Enter, a page of instructions will appear.
  - Read those instructions carefully.
  - Click on the button below.

- 3. Selection of Students or Teacher data Verification.
  - After accepting Instructions.