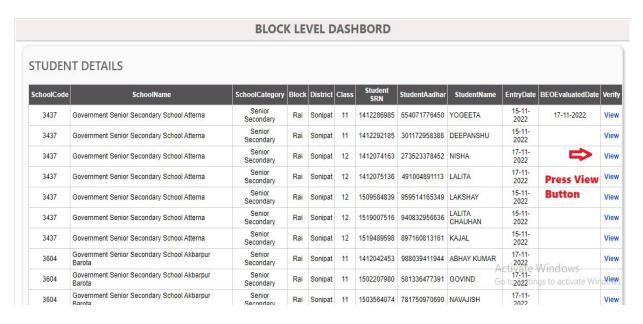

#### 5. Dashboard of the Portal.

- After pressing Submit button Block level Dashboard will appear.
- Teacher data verification Dashboard will show Escort Teacher data of your Block.
- Students' data verification Dashboard will show Students data of your Block.

|           |                                                       | BLOC                | K LE  | VEL D    | ASH   | IBORD          |               |                   |                       |                                          |      |
|-----------|-------------------------------------------------------|---------------------|-------|----------|-------|----------------|---------------|-------------------|-----------------------|------------------------------------------|------|
| TUDEN     | NT DETAILS                                            |                     |       |          |       |                |               |                   |                       |                                          |      |
| choolCode | SchoolName                                            | SchoolCategory      | Block | District | Class | Student<br>SRN | StudentAadhar | StudentName       | EntryDate             | BEOEvaluatedDate                         | Veri |
| 3437      | Government Senior Secondary School Atterna            | Senior<br>Secondary | Rai   | Sonipat  | 11    | 1412286985     | 654071776450  | YOGEETA           | 15-11-<br>2022        | 17-1 <mark>1-202</mark> 2                | Viev |
| 3437      | Government Senior Secondary School Atterna            | Senior<br>Secondary | Rai   | Sonipat  | 11    | 1412292185     | 301172958386  | DEEPANSHU         | 15-11-<br>2022        |                                          | Viev |
| 3437      | Government Senior Secondary School Atterna            | Senior<br>Secondary | Rai   | Sonipat  | 12    | 1412074163     | 273523378452  | NISHA             | 17-11-<br>2022        |                                          | Viev |
| 3437      | Government Senior Secondary School Atterna            | Senior<br>Secondary | Rai   | Sonipat  | 12    | 1412075136     | 491004891113  | LALITA            | 17-11-<br>2022        |                                          | Viev |
| 3437      | Government Senior Secondary School Atterna            | Senior<br>Secondary | Rai   | Sonipat  | 12    | 1509584839     | 959514165349  | LAKSHAY           | 15-11-<br>2022        |                                          | Viev |
| 3437      | Government Senior Secondary School Atterna            | Senior<br>Secondary | Rai   | Sonipat  | 12    | 1519007516     | 940832956636  | LALITA<br>CHAUHAN | 15-11-<br>2022        |                                          | Viev |
| 3437      | Government Senior Secondary School Atterna            | Senior<br>Secondary | Rai   | Sonipat  | 12    | 1519489598     | 897160813161  | KAJAL             | 15-11-<br>2022        |                                          | Viev |
| 3604      | Government Senior Secondary School Akbarpur<br>Barota | Senior<br>Secondary | Rai   | Sonipat  | 11    | 1412042453     | 988039411944  | ABHAY KUMAR       | 17-11-                | Alia davia                               | Viev |
| 3604      | Government Senior Secondary School Akbarpur<br>Barota | Senior<br>Secondary | Rai   | Sonipat  | 11    | 1502207980     | 581336477391  | GOVIND G          | 17-11-<br>o to2022tin | <del>Windows</del><br>gs to activate Wir | Vie  |
| 3604      | Government Senior Secondary School Akbarpur<br>Barota | Secondary           | Rai   | Sonipat  | 11    | 1503564074     | 781750970690  | NAVAJISH          | 17-11-                |                                          | Viev |

### 6. Viewing filled data.

- The Dashboard will show the list of students/Teachers who have applied for adventure camps.
- Now press "View" Button of any student/ Teacher whose data you want to verify.