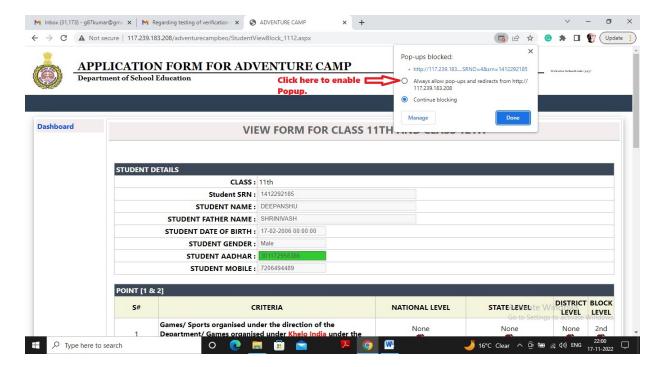

#### 7. Enable popup.

- After pressing "View" button, a new page will appear.
- If new page does not appear kindly check popup are enabled or not.

#### 8. Checking filled Data.

- The new page will show filled detail of the students/Teachers.
- All the achievements of the students/Teachers along with uploaded files will appear on the screen.
- Now download all the uploaded files by clicking on the file.
- Open downloaded files and mark his performance according to the criteria.