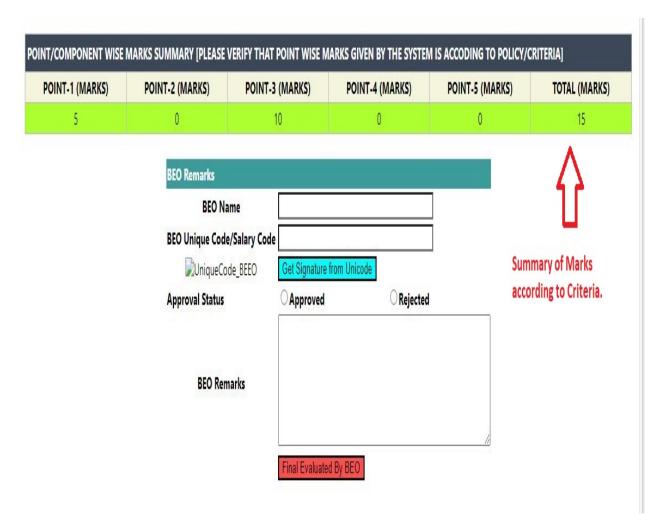

- 9. Verifying Data of the students/Teachers.
  - Point wise summary of marks according to criteria is given.
  - Now match the marks according to criteria with the summary.

### 10.BEO Remarks.

- After matching summary marks.
- Type BEO Name or any Officer from BEO Office who have verified marks.
- Enter his/her Unicode/Salary code.
- Click on "Get Signature from Unicode" button.
- Click on Approved or Reject Button.
- Type remarks in the column.
- Click on "Final Evaluated by BEO" button.