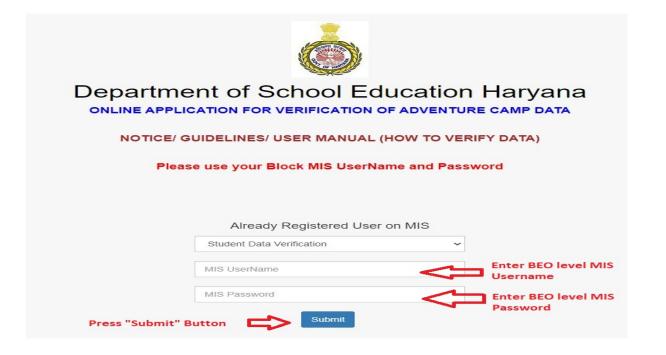

- Click on "Select", a dropdown menu will appear.
- From that dropdown menu select either Student data verification or Teacher data verification.

- 4. Entering MIS Username and password.
  - Type your BEO Level MIS Username and MIS Password.
  - Press "Submit" Button.