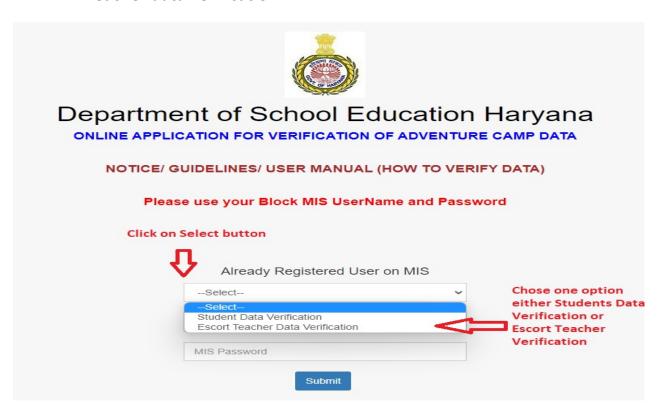

- Click on "Select", a dropdown menu will appear.
- From that dropdown menu select either Student data verification or Teacher data verification.

- 4. Entering MIS Username and password.
  - Type your BEO Level MIS Username and MIS Password.
  - Press "Submit" Button.