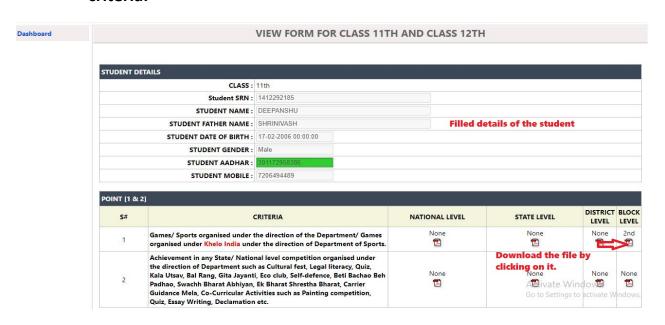

#### 8. Checking filled Data.

- The new page will show filled detail of the students/Teachers.
- All the achievements of the students/Teachers along with uploaded files will appear on the screen.
- Now download all the uploaded files by clicking on the file.
- Open downloaded files and mark his performance according to the criteria.