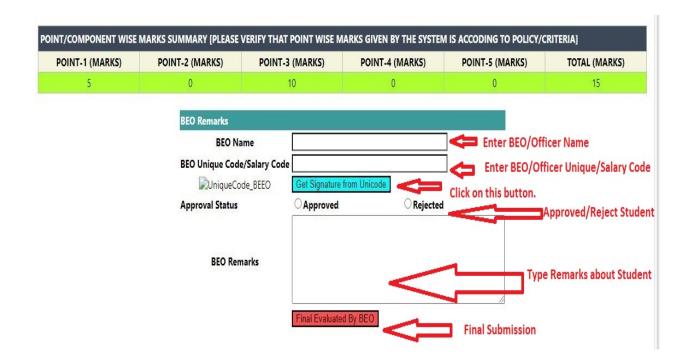

### 10.BEO Remarks.

- After matching summary marks.
- Type BEO Name or any Officer from BEO Office who have verified marks.
- Enter his/her Unicode/Salary code.
- Click on "Get Signature from Unicode" button.
- Click on Approved or Reject Button.
- Type remarks in the column.
- Click on "Final Evaluated by BEO" button.