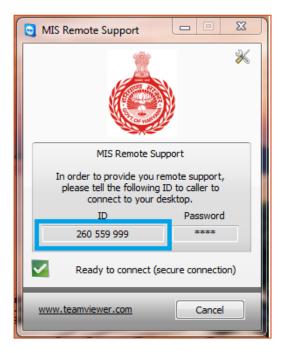

6. In order to provide you remote support, please tell the ID available on your screen to caller to connect to your desktop. Once connected, don't perform any other activity on your desktop/ laptop unless specified.