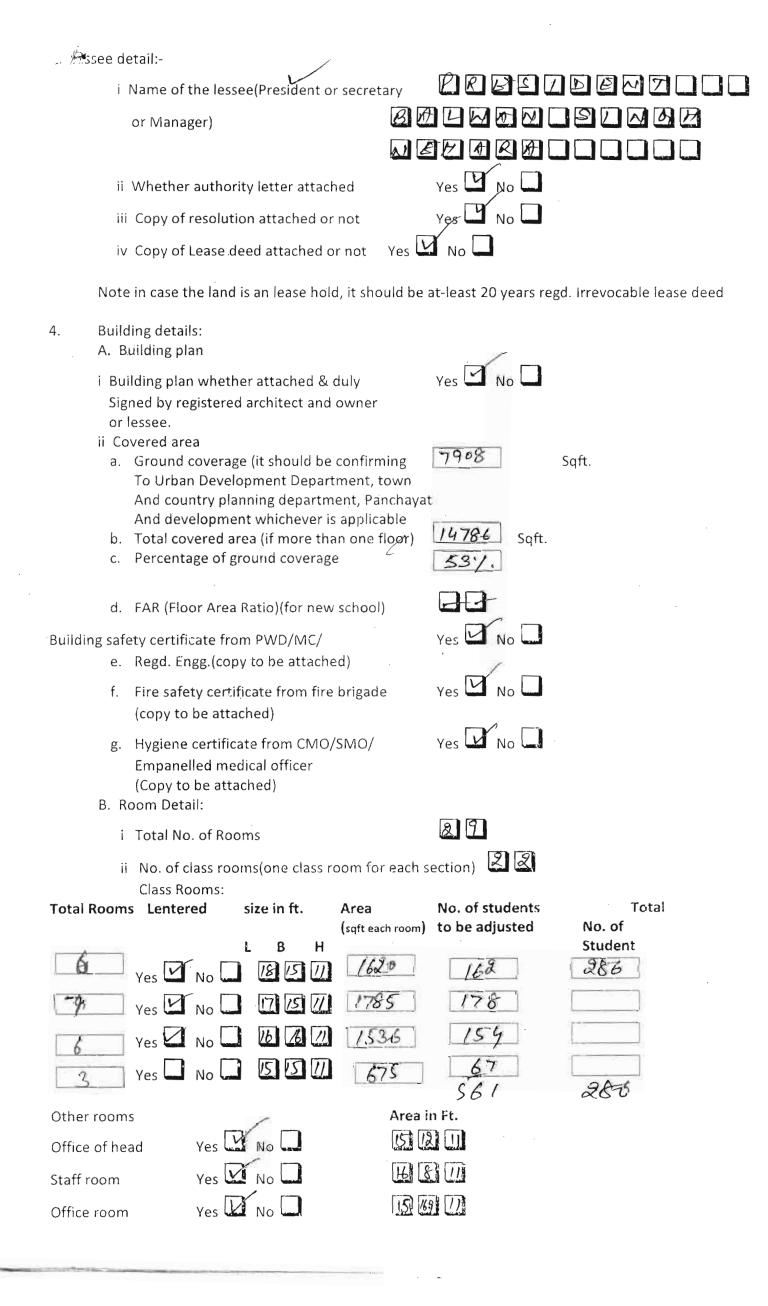

| /     | Type o                                   | i school/curriculum                                                       |                 |                                          |
|-------|------------------------------------------|---------------------------------------------------------------------------|-----------------|------------------------------------------|
|       | i                                        | Type of School                                                            | Boys            | Girls Co-ed                              |
|       | ii                                       | No. of students to be admitted                                            | [               | 0 8 8 3                                  |
|       | iii<br>iv                                | Affiliation Board<br>Curriculum                                           | BOSE L          | CBSE Cother C                            |
|       |                                          | a. for 1 <sup>st</sup> to 8 <sup>th</sup> class                           | BOSE 1          | CBSE Cother C                            |
|       |                                          | b. for 9 <sup>th</sup> to 12 <sup>th</sup> Class                          | Е               | BOSE CBSE CICSE Other                    |
| 2.    | v<br>Detail                              | Medium of instruction of authority to run the school                      | F               | Hindi English Both Others                |
|       | 1. Name:                                 |                                                                           | SA              | NSRBRE71                                 |
|       |                                          |                                                                           | ED              | UCATIONAL SOCIETY                        |
|       | 2. Registration Detail:                  |                                                                           |                 | TAK ROAD JIMD                            |
|       | i Scheme of Management whether           |                                                                           |                 |                                          |
|       |                                          | submitted ii (a) Registration No. & Date                                  | 012             |                                          |
|       |                                          | ii (b) Registration authority                                             | RE              | GISTRAROB                                |
|       |                                          | ,,                                                                        |                 | RMSUSOCIETY HARYA                        |
|       |                                          | iii Composition of Managing Commitwhether submitted                       | tee Y           | Yes No No                                |
|       |                                          | iv No. of member of managing com                                          | mittee [        |                                          |
| 3.    |                                          | v Copy of bye-laws whether submit<br>etails(refer to rule 30)<br>a detail | ed<br>Total Lar | Yes No Onand Area 1476 5151  Canal Marla |
|       | If yes                                   | ther play ground provided<br>than area<br>ation of Land                   | Yes Area        | No Distance From School i.               |
| Khewa | t/Khasr                                  | a No./Kila No./Plot No.Khewat 🔲 🖡                                         | (hasra 🖵        | Killa Plot No.                           |
|       | li W                                     | hether land is one patch or more                                          |                 | No. of patch                             |
|       | C. Owi                                   | ner Detail :-                                                             | Yes 🗀           | No Cal                                   |
|       | i Th                                     | e name of individual or association                                       | SA              | NOKAR BHARTI                             |
|       | of                                       | findividual or trust or society or com                                    | oany (          | EDUCATION AUD                            |
|       | 01                                       | school whom ownership vests                                               | . [             | SOCIETY ROHTAK                           |
|       | ii The ownership title documents attache |                                                                           |                 | Yes No No                                |
|       | D. Less                                  | sor details:-                                                             | [77]            |                                          |
|       | i Na                                     | nme                                                                       |                 |                                          |
|       |                                          |                                                                           |                 |                                          |
|       |                                          |                                                                           | 15 1            | MITAGORRIENAN                            |

| Library     |                           | Yes No No                                                                                      | 17 Kg [/                                        |                |                    |            |
|-------------|---------------------------|------------------------------------------------------------------------------------------------|-------------------------------------------------|----------------|--------------------|------------|
| Composi     | te Sc. Lab                | Yes No No                                                                                      |                                                 | 1              |                    |            |
| Compute     |                           | Yes W No                                                                                       | 33 76 77                                        | 1              |                    |            |
| ·           | iii Verandal<br>a. For ne | w school- 8' for singl                                                                         | e loaded & 10 for dou<br>ingle loaded & 8 for d |                | 81                 |            |
|             | a. for nev                | w school - 6' width                                                                            | Yes No                                          | If No. Size    | -                  | <b>-</b> . |
|             |                           | sting school- 4.6' wic<br>linear distance of 100                                               | ) <sup>'</sup>                                  | Yes No No      | If No. Size        | 1 4.       |
|             |                           | w school - 6' width<br>sting school- 6' width                                                  | Yes No      | If No. Size    |                    |            |
|             | handi                     | then it should arrang<br>capped at the ground<br>for laboratory                                | ge the classes for the d floor.                 | Yes 🗖 No       | If No. Size        | 1          |
|             | Compo                     | osite Science Lab                                                                              | Yes                                             | No D           |                    |            |
| ,           | vii Drinking v            | water facility Yes                                                                             | No Mode o                                       | f water supply | (Water supply Tap) |            |
| ,           | viii Electricity          | / facility                                                                                     | Yes No                                          | , 🔲            |                    |            |
|             | ix Furniture              | e for students                                                                                 | Yes No                                          | , 🔲            | -                  |            |
|             | x Open spa                | ace for morning asse                                                                           | mbly Yes                                        | No O           |                    |            |
|             | xi Boundar                | y wall                                                                                         | Yes Vi                                          | , 🗖            |                    |            |
|             | a. No                     | of toilets for girls                                                                           | 03                                              |                |                    |            |
|             | b. No                     | . of toilets for boys                                                                          | 03                                              |                |                    |            |
|             | c. To                     | tal No. of toilets                                                                             | Ö                                               | 4              |                    |            |
| 5. <b>S</b> | taff Stateme              | nt attached                                                                                    | Yes                                             | No             |                    |            |
| а           |                           | ner teachers are suita<br>ninimum qualification                                                | •                                               | Yes No         |                    |            |
| b           | provid<br>Haryar          | er pay scale would be<br>ed in appendix A atta<br>na School Education<br>than specify that pay | ached with<br>Rules 2003                        | Yes No         | <b>.</b>           |            |
| i.<br>Ii    |                           | of the institution(Priner                                                                      | ncipal/Headmaster)                              | 72000          |                    |            |
| ii          | i Maste                   | r/Mistress                                                                                     | 60                                              | 500            |                    |            |
| iv<br>V     |                           | er(JBT/C&V/Languag<br>eaching Staff(Clerk/L                                                    | 0.0                                             | +00 +          |                    |            |
| С           | . Rules 8                 | & regulation for staff                                                                         | (Rule 162)                                      | Yes No         |                    |            |
| D           | . Writte                  | n Agreement with te                                                                            | eacher(Rule 161) Yes                            | No .           |                    |            |
| 6. F        | ee Structure              | :                                                                                              |                                                 |                | •                  |            |
| i           |                           | rise fee & Funds                                                                               | Yes                                             | V No C         |                    |            |