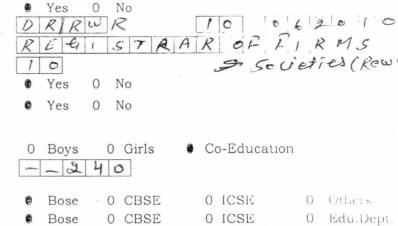

#### 2. Registration Details

- Scheme of Management (under Rule 32) 1
  - a) Registration Number & Date
  - b) Registration Authority
- Number of members of managing committee 111.
- iv. Composition of managing committee
- v Copy of bye-laws attached