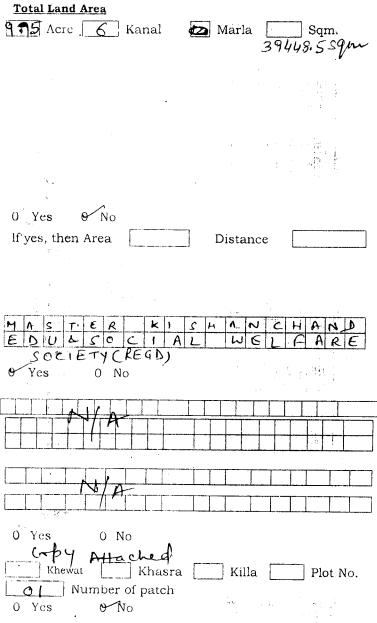

## Area Details:

| pl                                                | New schools<br>established after<br>commencement of<br>Haryana School<br>Education Rules,<br>2003 i.e. after<br>30.04.2003 | Existing schools running as recognized<br>or intrecognized before<br>commencement of Haryana School<br>Education Rules, 2003 i.e. before<br>31.03.2007 |                                                                      |  |  |  |  |
|---------------------------------------------------|----------------------------------------------------------------------------------------------------------------------------|--------------------------------------------------------------------------------------------------------------------------------------------------------|----------------------------------------------------------------------|--|--|--|--|
|                                                   | Rural/Urban/<br>Controlled areas                                                                                           | Rural/Urban/<br>Controlled areas<br>(for single storey<br>building)                                                                                    | Rucal/ Urban/<br>Controlled areas<br>(for double<br>storey building) |  |  |  |  |
| v                                                 | 0.5 Acre                                                                                                                   | 500 Square meters                                                                                                                                      | 350 Square<br>meters                                                 |  |  |  |  |
| e                                                 | 1.0 Acre                                                                                                                   | 800 Square meters                                                                                                                                      | 600 Square<br>meters                                                 |  |  |  |  |
| dary                                              | 2.0 Acre                                                                                                                   | 2000 Square meters                                                                                                                                     | 1500 Square meters                                                   |  |  |  |  |
| r Secondary<br>1s and<br>Commerce<br>1s/ Commerce | 2.0 Acre                                                                                                                   | 3000 Square meters<br>4000 Square meters                                                                                                               | 2250 Square<br>meters                                                |  |  |  |  |
| and Science                                       |                                                                                                                            |                                                                                                                                                        | 3000 Square<br>meters                                                |  |  |  |  |

## **Owner Details:**

The Name of individual or Association of individuals or  $M \land S \land T \land E \land k \land S$ Trust or Society or Company or school whom ownership  $E \lor U \land S \lor C \land I \land L$ vests

### Less

| Lessee Detail:                                                                                                        |                                                                                                                                             |
|-----------------------------------------------------------------------------------------------------------------------|---------------------------------------------------------------------------------------------------------------------------------------------|
| Name of the lessee (President or Secretary or Manager)                                                                |                                                                                                                                             |
| Whether authorized by the authority running the school                                                                |                                                                                                                                             |
| i) Copy of resolution attached or not                                                                                 | 0 Yes O No                                                                                                                                  |
| Location of land:                                                                                                     | Copy Allached                                                                                                                               |
| ) Khewat/Khasra No./Killa No./Plot No.                                                                                | Khewat Khasra Killa Plot No.                                                                                                                |
| ) Whether land is in one patch or more.                                                                               | OI Number of patch                                                                                                                          |
| <ul> <li>i) If more than one patch sizra of land duly<br/>countersigned by the Tehsildar be attached)</li> </ul>      | ly O Ycs O No                                                                                                                               |
| ) Whether pieces of land adjacent and easily approachable and functionally suitable?                                  | ly O Yes Or No                                                                                                                              |
|                                                                                                                       |                                                                                                                                             |
|                                                                                                                       | Page 2 of 2                                                                                                                                 |
| on:: Jo Bays Building, 3rd Floor, Sector 17-B, Chandig<br>वार्यालय: 30 बेज बिल्डिंग, तृतीय तल, सैक्टर 17-बी चण्डीगढ - | dlgarh 160017 (India) Tel: 91(0172)-2701333 Fax:)- 91(0172)2701347<br>ई. –160017 (मारत) दूरमाष : 91 (0172) 27:1333 कॅक्स: 91 (0172) 2701347 |
|                                                                                                                       |                                                                                                                                             |