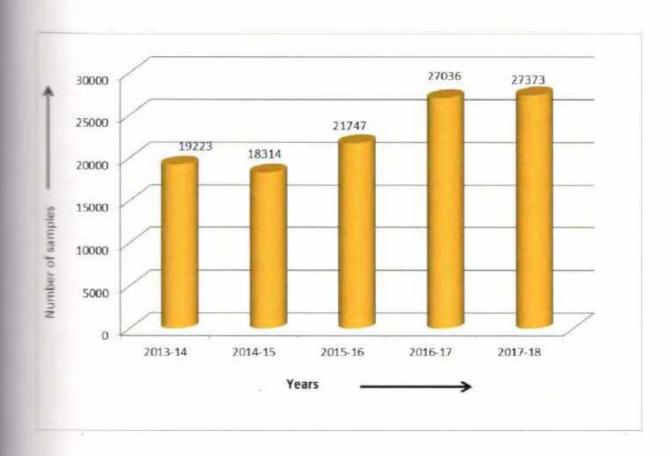

# SEED TESTING:

The seed certification process is mainly governed by the Minimum Seed Certification Standards prescribed by the Govt. of India. Seed testing forms the basis for distinguishing standard seed from sub-standard seed (seed below the prescribed standards). It has been made obligatory to test the seeds for the purpose of certification as well as seed law enforcement under the Seeds Act-1966. To fulfil this requirement of the Seeds Act, samples are drawn from each lot of seed during primary processing as well as from the lots offered for validation. These samples are submitted to the Seed Testing Laboratory for analysis. During the year under report,

27373 seed samples were drawn and submitted to the Seed Testing Laboratory. A chart of bar-diagram depicting the number of samples tested during the last 5 years exhibited at page No. 25.