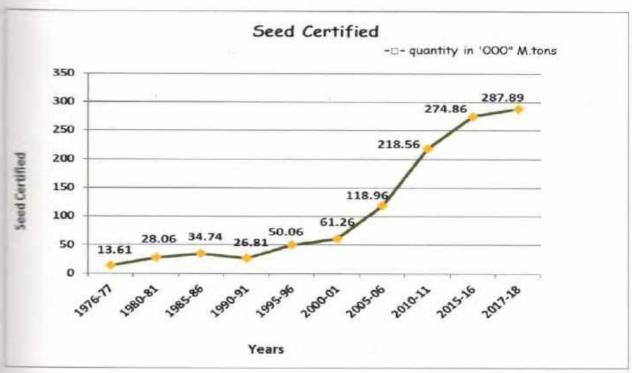

### Rabi season 2017-18:

Barley, Carrot, Coriander, Egyptian clover, Fenugreek, Gram, Garlic, Lentil, Mustard, Oat, Pea, Potato, Radish, Rape, Spinach and Wheat.

The Haryana State Seed Certification Agency started its independent functioning in the year 1976. At that time, the area certified was 6221 hectares, while 136094 qtls. of seed was certified. Thereafter, the area and quantity of certified seed increased gradually. As is evident from the chart given at page 19, there has been an increase upto 1985-86 then there was downward trend during the rear 1990-91 in respect of area and quantity. Thereafter, the upward trend was resumed upto 2017-18, except slight decline during the year 2000-01 in respect of area. However, quantity resumed upward trend upto 1985-86 except slight decline during the year 1990-91 in respect of area and quantity thereafter, the upward trend was resumed upto 2017-18. During the year under report, 90438.51 hectares of area and 2878947.53 qtls. of seed was certified, thereby showing nearly 14.53 fold acrease in the area certified and nearly 21.15 fold increase in the seed certified as appared to the inception year of the Agency.

# AREA & SEED CERTIFIED BY HSSCA FROM 1976-77 TO 2017-18 (Area in '000' Hectares & seed in '000' Metric Tons)