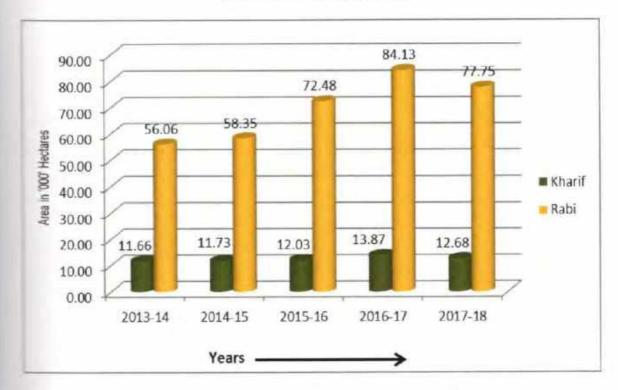

# YEAR WISE INCOME & EXPENDITURE INCURED BY HSSCA FROM 2013-14 TO 2017-18 (in lakh rupees)

Chart at page No. 20 depicts the area certified along with quantity of seed certified from 2013-14 to 2017-18 during Kharif & Rabi seasons.

# AREA CERTIFIED DURING KHARIF & RABI SEASONS BY HSSCA FROM 2013-14 TO 2017-18 (Area in '000' Hectares)