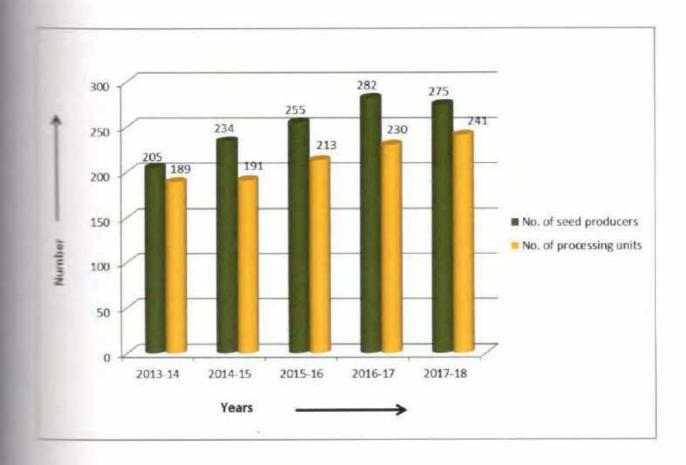

# SEED PRODUCING ORGANISATIONS AND SEED PROCESSING UNITS:

uring 2017-18, 14 institutional producers and 261 private producers (Total 275) offered area of various crops for certification to the Haryana State Seed Certification Agency. During Kharif 3258 & Rabi 19395 (total 22653) contact sowers were registered with the Haryana State Seed Certification Agency through these seed producing organisations. List of the seed producing organisations is seen at Annexure - VIII. For undertaking the processing of certified produce, 21 institutional and 220 Private (Total 241) seed processing units have been registered with the Haryana State Seed Certification Agency. A list of the seed processing units along with codes allotted to them is furnished at Annexure-IX. Bar-diagram depicting the increase in registered producers as well as processing units with the Haryana State Seed Certification Agency from 2013-14 to 2017-18 is shown at page 27.