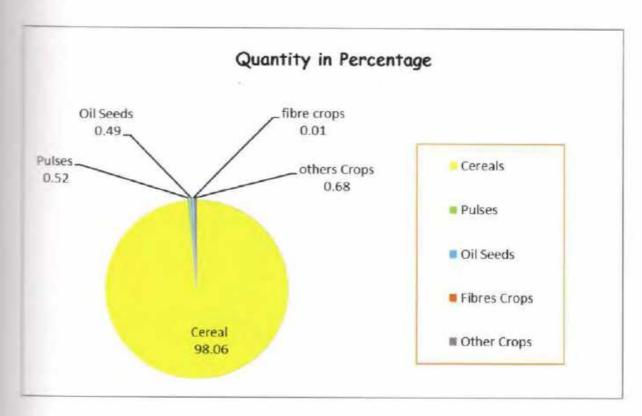

The contribution of each group of crops against total area certified and total quantity certified is depicted in the chart at page No. 21. It is evident from this chart to cereals remained the major group of seed crops of Haryana during 2017-18 covering 93.06% of area certified while the quantity of certified seed of this group contributed 98.30% of the total certified seed, followed by pulses crops in terms of and quantity certified. Pulses crops groups contributes 2.98% in terms of certified area while 0.52% in terms of certified seed. Others crops contributes 2.53% of certified area and 0.68% of certified seed followed by oil seeds which certified area while certified seed of this group cover 0.49%. Fiber crops category-wise area as tabulated below shows decreasing trend in cereals, other oil seeds and pulses whereas fibre crop shows increasing trend during the year 2016-17.