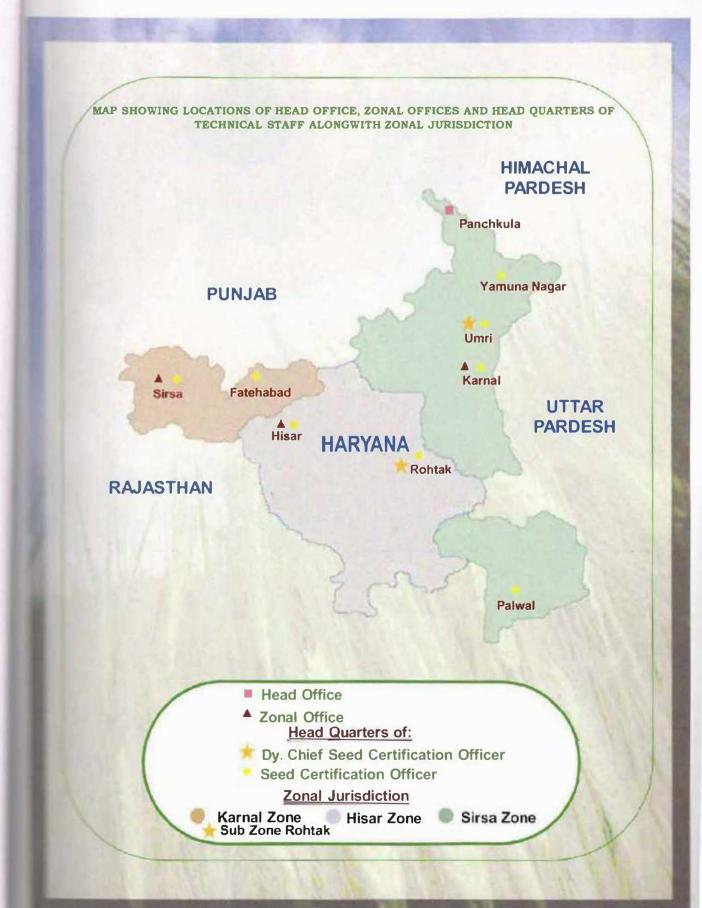

The Headquarters of the Agency is situated at Beej Paramanikaran Bhawan, Bay 11-12, Sector-14, Panchkula. Three zonal offices one each at Hisar, Karnal, Sirsa & sub zone at Rohtak are functioning during the year under report. The map showing the locations of Headquarters and Zonal offices along with jurisdiction of the Zonal offices is depicted at page 10.