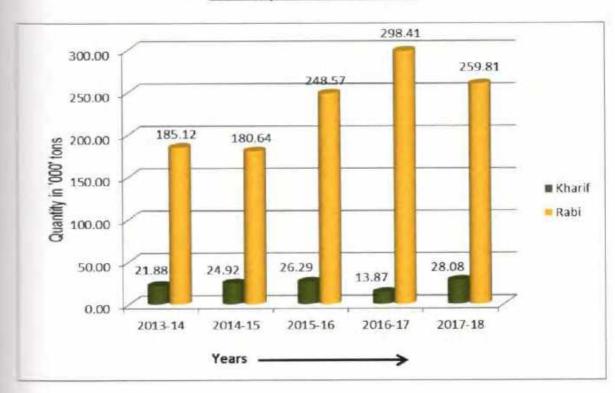

# YEAR WISE INCOME & EXPENDITURE INCURED BY HSSCA FROM 2013-14 TO 2017-18 (in lakh rupees)

Chart at page No. 20 depicts the area certified along with quantity of seed certified from 2013-14 to 2017-18 during Kharif & Rabi seasons.

# SEED CERTIFIED DURING KHARIF & RABI SEASONS BY HSSCA 2013-14 TO 2017-18 (Quantity in "000" M. Tons)