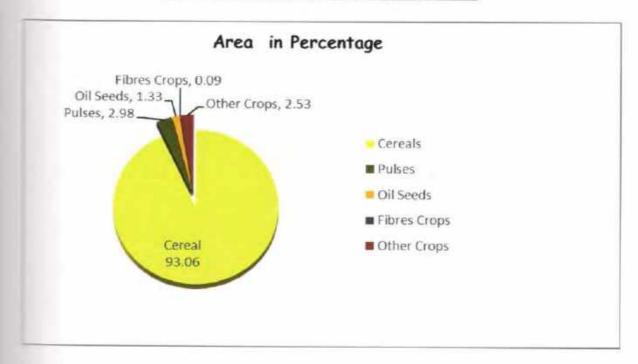

The contribution of each group of crops against total area certified and total quantity certified is depicted in the chart at page No. 21. It is evident from this chart to cereals remained the major group of seed crops of Haryana during 2017-18 covering 93.06% of area certified while the quantity of certified seed of this group contributed 98.30% of the total certified seed, followed by pulses crops in terms of and quantity certified. Pulses crops groups contributes 2.98% in terms of certified area while 0.52% in terms of certified seed. Others crops contributes 2.53% of certified area and 0.68% of certified seed followed by oil seeds which certified area while certified seed of this group cover 0.49%. Fiber crops category-wise area as tabulated below shows decreasing trend in cereals, other oil seeds and pulses whereas fibre crop shows increasing trend during the year 2016-17.

# CATEGORY WISE PERCENTAGE OF AREA AND QUANTITY CERTFIED BY HSSCA DURING 2017-18