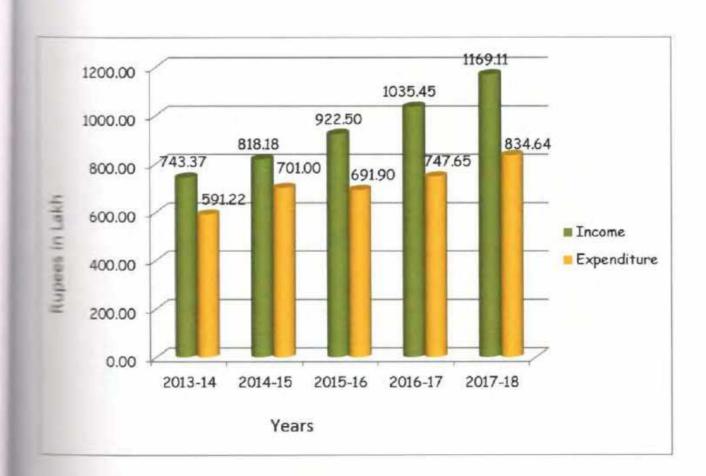

The Agency realised Rs. Rs. 11,69,11,090.30 from various fees and charges while the expenditure during the year was Rs. Rs. 8,34,64,184.10 only. Thus the operational surplus was to the tune of Rs. 3, 34, 46,916.20. The income and expenditure of the Agency for the last 5 years is depicted in the chart at page 14.

# YEAR WISE INCOME & EXPENDITURE INCURED BY HSSCA FROM 2013-14 TO 2017-18 (in lakh rupees)

Chart at page No. 20 depicts the area certified along with quantity of seed certified from 2013-14 to 2017-18 during Kharif & Rabi seasons.