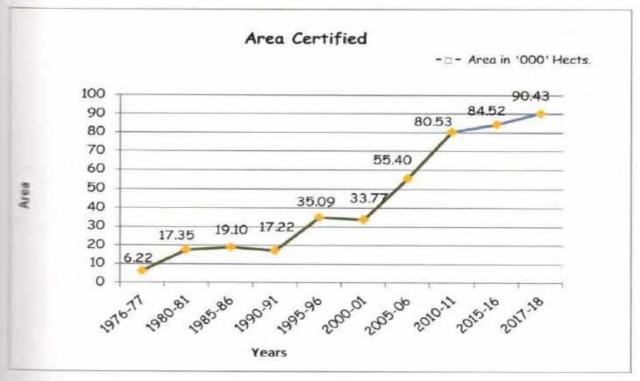

### Rabi season 2017-18:

Barley, Carrot, Coriander, Egyptian clover, Fenugreek, Gram, Garlic, Lentil, Mustard, Oat, Pea, Potato, Radish, Rape, Spinach and Wheat.

The Haryana State Seed Certification Agency started its independent functioning in the year 1976. At that time, the area certified was 6221 hectares, while 136094 qtls. of seed was certified. Thereafter, the area and quantity of certified seed increased gradually. As is evident from the chart given at page 19, there has been an increase upto 1985-86 then there was downward trend during the rear 1990-91 in respect of area and quantity. Thereafter, the upward trend was resumed upto 2017-18, except slight decline during the year 2000-01 in respect of area. However, quantity resumed upward trend upto 1985-86 except slight decline during the year 1990-91 in respect of area and quantity thereafter, the upward trend was resumed upto 2017-18. During the year under report, 90438.51 hectares of area and 2878947.53 qtls. of seed was certified, thereby showing nearly 14.53 fold acrease in the area certified and nearly 21.15 fold increase in the seed certified as appared to the inception year of the Agency.

# AREA & SEED CERTIFIED BY HSSCA FROM 1976-77 TO 2017-18 (Area in '000' Hectares & seed in '000' Metric Tons)