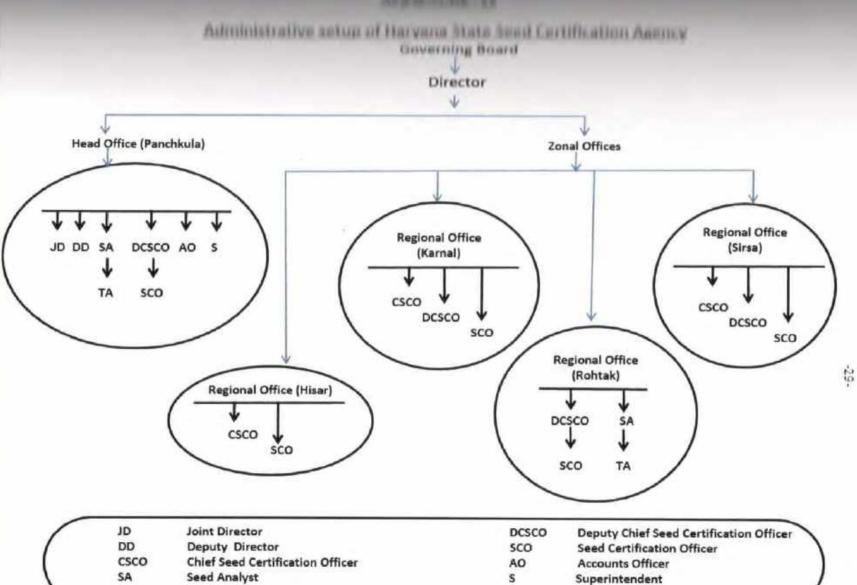

The pay pattern of various posts is furnished in Annexure-I. The chart showing the Administrative set-up is given in Annexure-II.