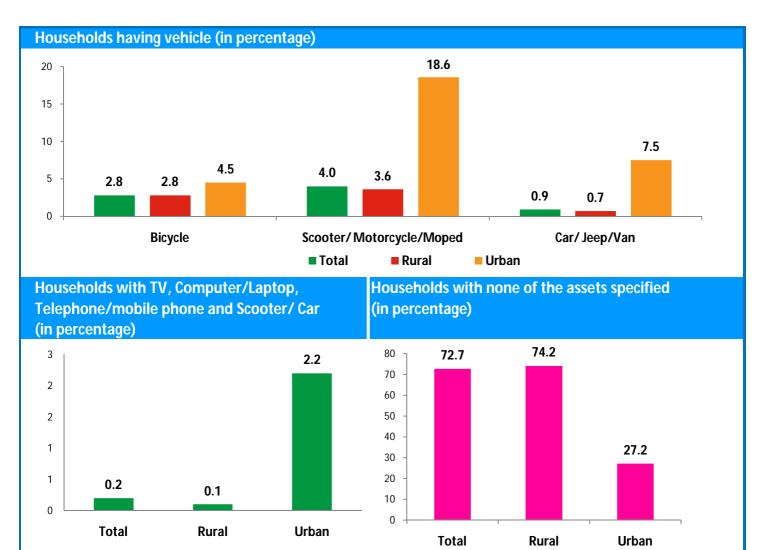

otal

### Distribution of households by availability of latrine facility



| Area  | Available within the premises | Public<br>latrine | Open   |
|-------|-------------------------------|-------------------|--------|
|       |                               |                   |        |
| Total | 8,082                         | 649               | 28,281 |
| Rural | 7,483                         | 285               | 28,078 |
| Urban | 599                           | 364               | 203    |

Distribution of households by availability of bathing facility within premises

Distribution of households by type of drainage connectivity for waste water outlet





# Distribution of households by availability of separate kitchen

# Distribution of households by main source of lighting









This profile is jointly prepared by Directorate, Census operations, Maharashtra and UNICEF, field office for Maharashtra state by using DevInfo system. The profile is based on Census 2011 data. Data given in the section part-1 for the year 2011 are provisional and the section part-2 are finalized.

Please refer "Instruction manual for house listing and housing census" to get definitions and other information related to part-2, which is also available on <a href="http://www.censusindia.gov.in/2011-manuals/manuals.html">http://www.censusindia.gov.in/2011-manuals/manuals.html</a>





For more details please contact:



### Directorate of Census Operation, Maharashtra Ministry of Home Affairs, Government of India

Exchange Building IInd Floor, Sir Shiv Sagar Ramgulam Marg Ballard Estate, **