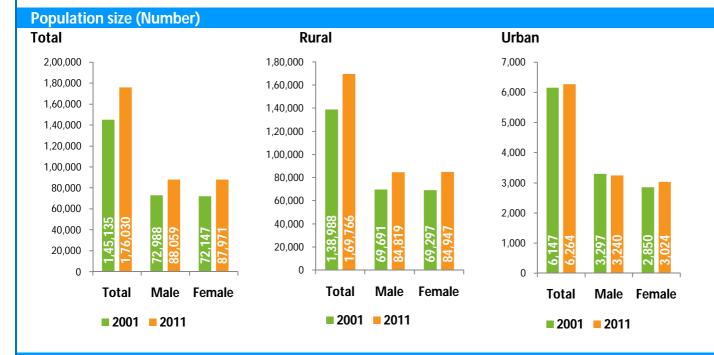

# CENSUS OF INDIA 2011 unicef **Tahsil Profile**



**District** 

**Nashik** 

Surgana

#### **PART-I Provisional Population Totals, 2011**

#### Number of administrative units

| Administrative units      | 2001 | 2011 |
|---------------------------|------|------|
| Number of Villages        | 190  | 190  |
| Number of Statutory Towns | 0    | 0    |
| Number of Census Towns    | 1    | 1    |







### PART- 2 Household amenities and Assets-2011

### **Number of households**

# Distribution of households by location of drinking water





### Distribution of households by main source of drinking water

| Main Source of drinking water   | in numbers |        | in percentage |       |       |       |
|---------------------------------|------------|--------|---------------|-------|-------|-------|
|                                 | Total      | Rural  | Urban         | Total | Rural | Urban |
| Tapwater from treated source    | 2,296      | 1,710  | 586           | 6.2   | 4.8   | 50.3  |
| Tapwater from un-treated source | 6,121      | 5,745  | 376           | 16.5  | 16.0  | 32.2  |
| Covered well                    | 1,946      | 1,935  | 11            | 5.3   | 5.4   | 0.9   |