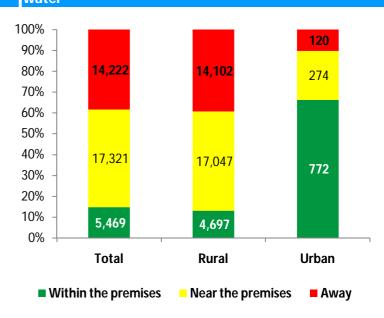

# CENSUS OF INDIA 2011 unicef **Tahsil Profile**



**District** 

**Nashik** 

Surgana

#### **PART-I Provisional Population Totals, 2011**

#### Number of administrative units

| Administrative units      | 2001 | 2011 |
|---------------------------|------|------|
| Number of Villages        | 190  | 190  |
| Number of Statutory Towns | 0    | 0    |
| Number of Census Towns    | 1    | 1    |







### PART- 2 Household amenities and Assets-2011

### **Number of households**

# Distribution of households by location of drinking water





### Distribution of households by main source of drinking water

| Main Source of drinking water   | in numbers |        | in percentage |       |       |       |
|---------------------------------|------------|--------|---------------|-------|-------|-------|
|                                 | Total      | Rural  | Urban         | Total | Rural | Urban |
| Tapwater from treated source    | 2,296      | 1,710  | 586           | 6.2   | 4.8   | 50.3  |
| Tapwater from un-treated source | 6,121      | 5,745  | 376           | 16.5  | 16.0  | 32.2  |
| Covered well                    | 1,946      | 1,935  | 11            | 5.3   | 5.4   | 0.9   |
| Un-covered well                 | 18,897     | 18,848 | 49            | 51.1  | 52.6  | 4.2   |
| Handpump                        | 4,788