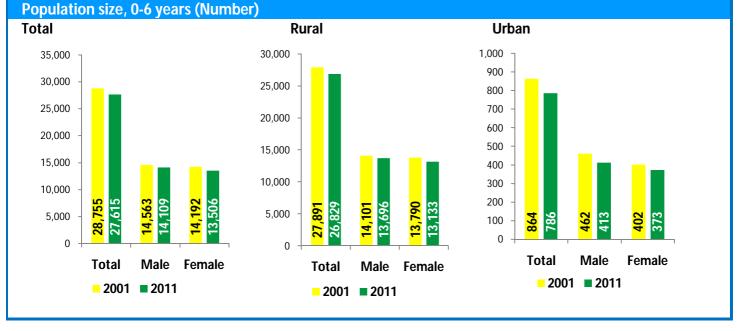

# CENSUS OF INDIA 2011 unicef **Tahsil Profile**



**District** 

**Nashik** 

Surgana

#### **PART-I Provisional Population Totals, 2011**

#### Number of administrative units

| Administrative units      | 2001 | 2011 |
|---------------------------|------|------|
| Number of Villages        | 190  | 190  |
| Number of Statutory Towns | 0    | 0    |
| Number of Census Towns    | 1    | 1    |







### PART- 2 Household amenities and Assets-2011

### **Number of households**

# Distribution of households by location of drinking water





### Distribution of households by main source of drinking water

| Main Source of drinking water   | in numbers |        | in percentage |       |       |       |
|---------------------------------|------------|--------|---------------|-------|-------|-------|
|                                 | Total      | Rural  | Urban         | Total | Rural | Urban |
| Tapwater from treated source    | 2,296      | 1,710  | 586           | 6.2   | 4.8   | 50.3  |
| Tapwater from un-treated source | 6,121      | 5,745  | 376           | 16.5  | 16.0  | 32.2  |
| Covered well                    | 1,946      | 1,935  | 11            | 5.3   | 5.4   | 0.9   |
|