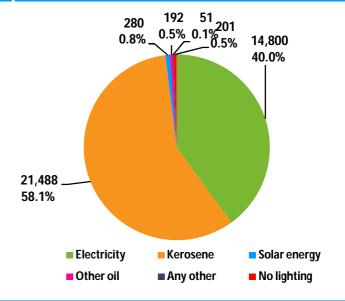

# Distribution of households by main source of lighting

This profile is jointly prepared by Directorate, Census operations, Maharashtra and UNICEF, field office for Maharashtra state by using DevInfo system. The profile is based on Census 2011 data. Data given in the section part-1 for the year 2011 are provisional and the section part-2 are finalized.