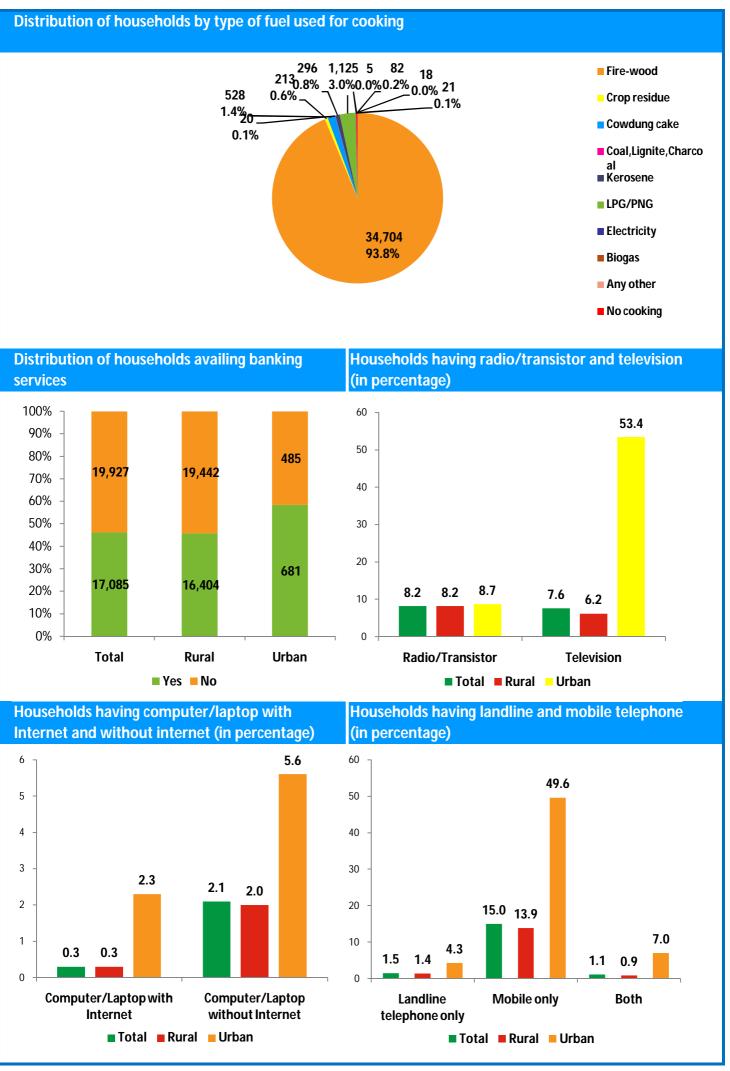

### PART- 2 Household amenities and Assets-2011

### **Number of households**

# Distribution of households by location of drinking water

### Distribution of households by main source of drinking water

| Main Source of drinking water   | in numbers |        | in percentage |       |       |       |
|---------------------------------|------------|--------|---------------|-------|-------|-------|
|                                 | Total      | Rural  | Urban         | Total | Rural | Urban |
| Tapwater from treated source    | 2,296      | 1,710  | 586           | 6.2   | 4.8   | 50.3  |
| Tapwater from un-treated source | 6,121      | 5,745  | 376           | 16.5  | 16.0  | 32.2  |
| Covered well                    | 1,946      | 1,935  | 11            | 5.3   | 5.4   | 0.9   |
| Un-covered well                 | 18,897     | 18,848 | 49            | 51.1  | 52.6  | 4.2   |
| Handpump                        | 4,788      | 4,742  | 46            | 12.9  | 13.2  | 3.9   |
| Tubewell/Borehole               | 95         | 86     | 9             | 0.3   | 0.2   | 0.8   |
| Spring                          | 1,915      | 1,892  | 23            | 5.2   | 5.3   | 2.0   |
| River/Canal                     | 677        | 620    | 57            | 1.8   | 1.7   | 4.9   |
| Tank/Pond/Lake                  | 251        | 250    | 1             | 0.7   | 0.7   | 0.1   |
| Other sources                   | 26         | 18     | 8             | 0.1   | 0.1   | 0.7   |

### Distribution of households by type of latrine facility

# Distribution of households by availability of separate kitchen

# Distribution of households by main source of lighting

This profile is jointly prepared by Directorate, Census operations, Maharashtra and UNICEF, field office for Maharashtra state by using DevInfo system. The profile is based on Census 2011 data. Data given in the section part-1 for the year 2011 are provisional and the section part-2 are finalized.