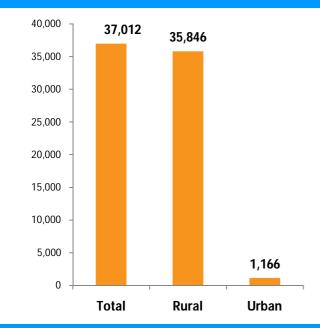

# CENSUS OF INDIA 2011 unicef **Tahsil Profile**



**District** 

**Nashik** 

Surgana

#### **PART-I Provisional Population Totals, 2011**

#### Number of administrative units

| Administrative units      | 2001 | 2011 |
|---------------------------|------|------|
| Number of Villages        | 190  | 190  |
| Number of Statutory Towns | 0    | 0    |
| Number of Census Towns    | 1    | 1    |







### PART- 2 Household amenities and Assets-2011

### **Number of households**

# Distribution of households by location of drinking water





### Distribution of households by main source of drinking water

| Main Source of drinking water   | in numbers |        | in percentage |       |       |       |
|---------------------------------|------------|--------|---------------|-------|-------|-------|
|                                 | Total      | Rural  | Urban         | Total | Rural | Urban |
| Tapwater from treated source    | 2,296      | 1,710  | 586           | 6.2   | 4.8   | 50.3  |
| Tapwater from un-treated source | 6,121      | 5,745  | 376           | 16.5  | 16.0  | 32.2  |
| Covered well                    | 1,946      | 1,935  | 11            | 5.3   | 5.4   | 0.9   |
| Un-covered well                 | 18,897     | 18,848 | 49            | 51.1  | 52.6  | 4.2   |
| Handpump                        | 4,788