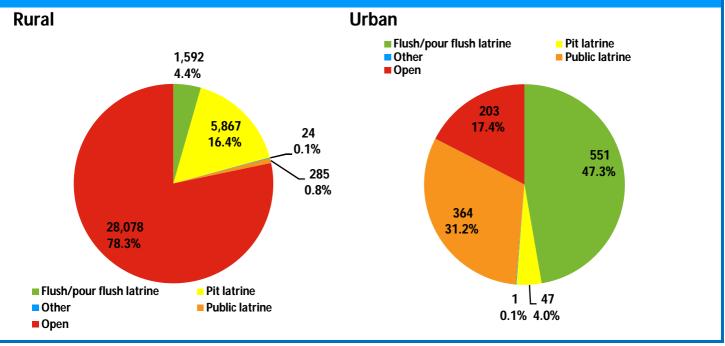

| 1,935  | 11            | 5.3   | 5.4   | 0.9   |
| Un-covered well                 | 18,897     | 18,848 | 49            | 51.1  | 52.6  | 4.2   |
| Handpump                        | 4,788      | 4,742  | 46            | 12.9  | 13.2  | 3.9   |
| Tubewell/Borehole               | 95         | 86     | 9             | 0.3   | 0.2   | 0.8   |
| Spring                          | 1,915      | 1,892  | 23            | 5.2   | 5.3   | 2.0   |
| River/Canal                     | 677        | 620    | 57            | 1.8   | 1.7   | 4.9   |
| Tank/Pond/Lake                  | 251        | 250    | 1             | 0.7   | 0.7   | 0.1   |
| Other sources                   | 26         | 18     | 8             | 0.1   | 0.1   | 0.7   |

### Distribution of households by type of latrine facility



## Distribution of households by type of latrine facility, Total

### Distribution of households by availability of latrine facility



| Area  | Available within the premises | Public<br>latrine | Open   |
|-------|-------------------------------|-------------------|--------|
|       |                               |                   |        |
| Total | 8,082                         | 649               | 28,281 |
| Rural | 7,483                         | 285               | 28,078 |
| Urban | 599                           | 364               | 203    |

Distribution of households by availability of bathing facility within premises

Distribution of households by type of drainage connectivity for waste water outlet





# Distribution of households by availability of separate kitchen

#