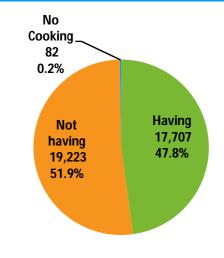

ity, Total

### Distribution of households by availability of latrine facility



| Area  | Available within the premises | Public<br>latrine | Open   |
|-------|-------------------------------|-------------------|--------|
|       |                               |                   |        |
| Total | 8,082                         | 649               | 28,281 |
| Rural | 7,483                         | 285               | 28,078 |
| Urban | 599                           | 364               | 203    |

Distribution of households by availability of bathing facility within premises

Distribution of households by type of drainage connectivity for waste water outlet





# Distribution of households by availability of separate kitchen

# Distribution of households by main source of lighting









This profile is jointly prepared by Directorate, Census operations, Maharashtra and UNICEF, field office for Maharashtra state by using DevInfo system. The profile is based on Census 2011 data. Data given in the section part-1 for the year 2011 are provisional and the section part-2 are finalized.

Please refer "Instruction manual for house listing and housing census" to get definitions and other information related to part-2, which is also available on <a href="http://www.censusindia.gov.in/2011-manuals/manuals.html">http://www.censusindia.gov.in/2011-manuals/manuals.html</a>





For more details please contact:



### Directorate of Census Operation, Maharashtra Ministry of Home Affairs, Government of India

Exchange Building IInd Floor, Sir Shiv Sagar Ramgulam Marg Ballard Esta