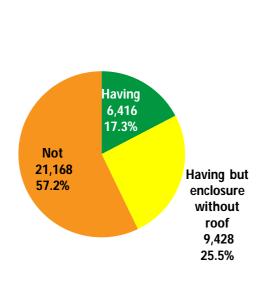

Distribution of households by availability of bathing facility within premises

Distribution of households by type of drainage connectivity for waste water outlet