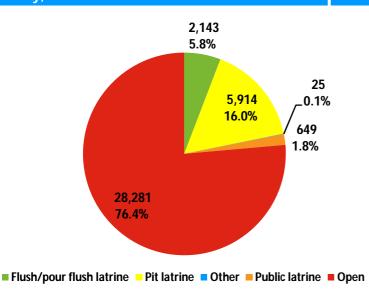

## Distribution of households by type of latrine facility, Total

### Distribution of households by availability of latrine facility

| Area  | Available within the premises | Public<br>latrine | Open   |
|-------|-------------------------------|-------------------|--------|
|       |                               |                   |        |
| Total | 8,082                         | 649               | 28,281 |
| Rural | 7,483                         | 285               | 28,078 |
| Urban | 599                           | 364               | 203    |