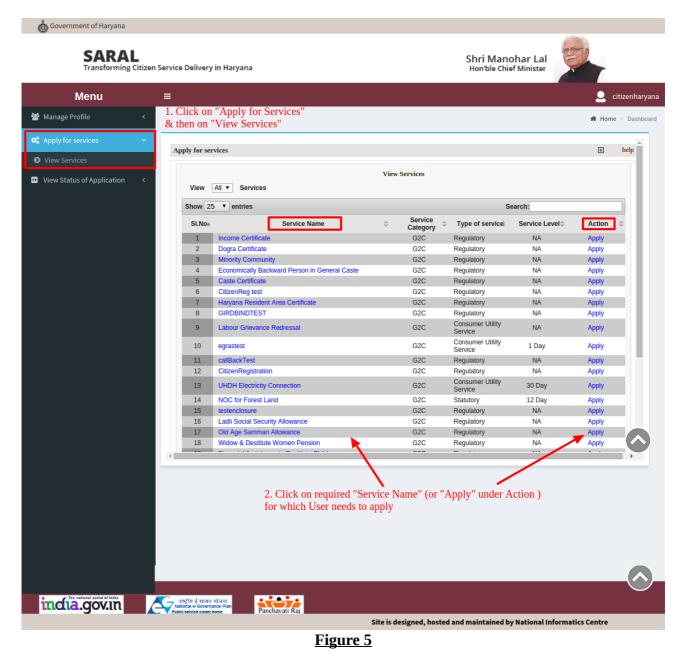

#### APPLY FOR SERVICES

Click on the Service which the user wants to apply for.

| Menu ≡                       | •                         |                                                                                                                                        |                          |                                             |                              | 🚨 c                              | itizenhar |
|------------------------------|---------------------------|----------------------------------------------------------------------------------------------------------------------------------------|--------------------------|---------------------------------------------|------------------------------|----------------------------------|-----------|
| Manage Profile <             |                           |                                                                                                                                        |                          |                                             |                              | 🖨 Home                           | > Dashb   |
| Apply for services 🗸 🗸       |                           |                                                                                                                                        |                          |                                             |                              |                                  |           |
| View Services                | Show 5                    | 0 • entries Service Name                                                                                                               | Service                  | S<br>Type of service                        | earch:<br>Service Level≎     | Action                           | 0         |
| View Status of Application < | 1                         | Income Certificate                                                                                                                     | Category<br>G2C          |                                             | NA                           |                                  |           |
| the status on ppication      | 2                         | Dogra Certificate                                                                                                                      | G2C<br>G2C               | Regulatory<br>Regulatory                    | NA                           | Apply<br>Apply                   |           |
|                              | 3                         | Minority Community                                                                                                                     | G2C                      | Regulatory                                  | NA                           | Apply                            | -18       |
|                              | 4                         | Economically Backward Person in General Caste                                                                                          | G2C                      | Regulatory                                  | NA                           | Apply                            |           |
|                              | 5                         | Caste Certificate                                                                                                                      | G2C                      | Regulatory                                  | NA                           | Apply                            | 18        |
|                              | 6                         | CitizenReg test                                                                                                                        | G2C                      | Regulatory                                  | NA                           | Apply                            | - 18      |
|                              | 7                         | Haryana Resident Area Certificate                                                                                                      | G2C                      | Regulatory                                  | NA                           | Apply                            | - 18      |
|                              | 8                         | GIRDBINDTEST                                                                                                                           | G2C                      | Regulatory                                  | NA                           | Apply                            | - 18      |
|                              | 9                         | Labour Grievance Redressal                                                                                                             | G2C                      | Consumer Utility<br>Service                 | NA                           | Apply                            |           |
|                              | 10                        | egrastest                                                                                                                              | G2C                      | Consumer Utility<br>Service                 | 1 Day                        | Apply                            |           |
|                              | 11                        | callBackTest                                                                                                                           | G2C                      | Regulatory                                  | NA                           | Apply                            |           |
|                              | 12                        | CitizenRegistration                                                                                                                    | G2C                      | Regulatory                                  | NA                           | Apply                            | _         |
| Click here to Apply for      | 13                        | UHDH Electricity Connection                                                                                                            | G2C                      | Consumer Utility<br>Service                 | 30 Day                       | Apply                            |           |
| NOC for Forest Land          | 14                        | NOC for Forest Land                                                                                                                    | G2C                      | Statutory                                   | 12 Day                       | Apply                            |           |
|                              | 15                        | testenciosure                                                                                                                          | G2C                      | Regulatory                                  | NA                           | Apply                            |           |
|                              | 16                        | Ladli Social Security Allowance                                                                                                        | G2C                      | Regulatory                                  | NA<br>NA                     | Apply                            | - 11      |
|                              | 17                        | Old Age Samman Allowance<br>Widow & Destitute Women Pension                                                                            | G2C<br>G2C               | Regulatory<br>Regulatory                    | NA                           | Apply                            | - 11      |
|                              | 18                        | Financial Assistance to Destitute Children                                                                                             | G2C<br>G2C               | Regulatory                                  | NA                           | Apply                            | - 11      |
|                              |                           |                                                                                                                                        |                          |                                             |                              | Apply                            | - 11      |
|                              |                           |                                                                                                                                        |                          |                                             |                              |                                  | -11       |
|                              |                           |                                                                                                                                        |                          |                                             |                              |                                  |           |
|                              |                           |                                                                                                                                        |                          |                                             |                              |                                  |           |
|                              |                           |                                                                                                                                        |                          |                                             | ,                            |                                  |           |
|                              | 20<br>21<br>22<br>23<br>4 | Dwarf Allowance<br>Euruch Allowance<br>Add New Member<br>Sumender Rallon Card<br>Jalea/ Duble: Meetinol Jaled Sheha Yatra! Procession/ | 62C<br>62C<br>62C<br>62C | Regulatory<br>Regulatory<br>Regulatory<br>- | NA<br>NA<br>15 Day<br>15 Day | Apply<br>Apply<br>Apply<br>Apply |           |

<u>Figure 6</u>

| SARAL<br>Transforming Ci    | tizen Servic | e Deliver | y in Haryana                                                            |            | Shri Mano<br>Hon'ble Chie                 |                  | -              |         |
|-----------------------------|--------------|-----------|-------------------------------------------------------------------------|------------|-------------------------------------------|------------------|----------------|---------|
| Menu                        | ≡            |           |                                                                         |            |                                           |                  | 👤 citiz        | enharya |
| Manage Profile              | < .          |           |                                                                         |            |                                           |                  | 🖷 Home >       | Dashboa |
|                             | ~ I          | 24        | Katha/ Jagran/ Chhath Puja                                              | G2C        | Regulatory                                | NA               | Apply          |         |
| View Services               |              | 25        | ScannedRegisteredDeed                                                   | G2C        | Consumer Utility<br>Service               | 1 Day            | Apply          |         |
|                             |              | 26        | Revalidation of Building Plan in Licence Colony                         | G2C        | Regulatory                                | NA               | Apply          |         |
| View Status of Application  | <            | 20        | Deletion of Member in Ration Card                                       | G2C        | Regulatory                                | 15 Day           | Apply          |         |
|                             |              | 28        | Revalidation of Building Plan in CLU Colony                             | G2C        | Regulatory                                | NA               | Apply          |         |
|                             |              | 28        | Third Party Transfer of Community Sites                                 | G2C<br>G2C | Regulatory                                | NA               | Apply          |         |
|                             |              | 30        | Extension of Time for Construction of Community Sites                   | G2C<br>G2C | Regulatory                                | NA               | Apply          |         |
|                             |              | 31        | Marriage Registration (Rural)                                           | G2C        | Regulatory                                | NA               | Apply          |         |
|                             |              | 32        | Fun Fair/ Circus/ Magic Show                                            | G2C        | Regulatory                                | NA               | Apply          |         |
|                             |              | 33        | Tournaments/ Games                                                      | G2C        | Regulatory                                | NA               |                |         |
|                             |              | 34        | Loudspeaker / DJ                                                        | G2C<br>G2C |                                           | NA               | Apply          |         |
|                             |              | 34        | Vehicle Permit/ Permission during Parliamentary Election                | G2C        | Regulatory<br>Regulatory                  | NA               | Apply          |         |
|                             |              | 36        | Campaign<br>Release of Back Currentee                                   | G2C        | Begulaton                                 | NA               | Annhu          |         |
|                             |              |           | Release of Bank Gurantee                                                | G2C<br>G2C | Regulatory                                | NA               | Apply          |         |
|                             |              | 37        | Service Plan Estimate                                                   | G2C<br>G2C | Regulatory                                |                  | Apply          |         |
|                             |              | 38        | Completion Certificate in License Colony                                | G2C<br>G2C | Regulatory                                | NA               | Apply          |         |
|                             |              | 39<br>40  | Licence for Brick Kiln<br>billdesktest                                  | G2C<br>G2C | Regulatory<br>Consumer Utility<br>Service | NA<br>NA         | Apply<br>Apply |         |
| lick here to Apply for      |              | 41        | DailyCauseList                                                          | G2C        | Consumer Utility<br>Service               | 1 Day            | Apply          |         |
| ertificate for Tree Felling |              | 42        | Certificate for Tree Felling                                            | G2C        | Statutory                                 | NA               | Apply          |         |
| chance for free femily      |              | 43        | Judgement                                                               | G2C        | Consumer Utility<br>Service               | 1 Day            | Apply          |         |
|                             |              | 44        | Vehicle Permit/ Permission during Assembly / State<br>Election Campaign | G2C        | Regulatory                                | NA               | Apply          |         |
|                             |              | 45        | Marriage Registration - 1954                                            | G2C        | Regulatory                                | NA               | Apply          |         |
|                             |              | 46        | demoForPoly                                                             | G2C        | Regulatory                                | NA               | Apply          |         |
|                             |              |           | g page 1 of 1                                                           |            |                                           | First Previous 1 |                |         |
|                             |              |           |                                                                         |            |                                           |                  |                |         |

Figure 7