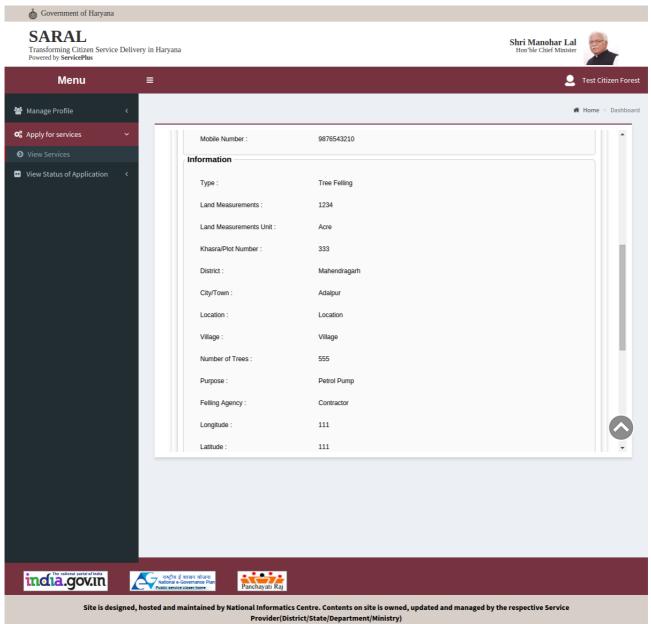

<u>Figure 9.1</u>

Figure 9.2

| o Government of Haryana                                                                                                                                                                                                    |                                                       |                    |                                                  |                 |  |  |
|----------------------------------------------------------------------------------------------------------------------------------------------------------------------------------------------------------------------------|-------------------------------------------------------|--------------------|--------------------------------------------------|-----------------|--|--|
| SARAL<br>Transforming Citizen Service Deliv<br>Powered by ServicePlus                                                                                                                                                      | rery in Haryana                                       | s                  | <b>hri Manohar Lal</b><br>Hon'ble Chief Minister |                 |  |  |
| Menu                                                                                                                                                                                                                       | =                                                     |                    | 2                                                |                 |  |  |
| 📽 Manage Profile 🛛 🔇                                                                                                                                                                                                       |                                                       |                    | <b>#</b> H                                       | ome > Dashboard |  |  |
| ✿\$ Apply for services ∽                                                                                                                                                                                                   | Location :                                            | Location           |                                                  | •               |  |  |
| View Services                                                                                                                                                                                                              | Village :                                             | Village            |                                                  |                 |  |  |
| <ul> <li>View Status of Application &lt;</li> </ul>                                                                                                                                                                        | Number of Trees :                                     | 555                |                                                  |                 |  |  |
|                                                                                                                                                                                                                            | Purpose :                                             | Petrol Pump        |                                                  |                 |  |  |
|                                                                                                                                                                                                                            | Felling Agency :                                      | Contractor         |                                                  |                 |  |  |
|                                                                                                                                                                                                                            | Longitude :                                           | 111                |                                                  |                 |  |  |
|                                                                                                                                                                                                                            | Latitude :                                            | 111                |                                                  |                 |  |  |
|                                                                                                                                                                                                                            | GPS Location (Upload KML file Only) :                 | view               |                                                  |                 |  |  |
|                                                                                                                                                                                                                            | Area Type :                                           | Urban              |                                                  |                 |  |  |
|                                                                                                                                                                                                                            | Additional Details                                    |                    |                                                  |                 |  |  |
|                                                                                                                                                                                                                            | Apply to the Office                                   | Forests Department |                                                  |                 |  |  |
|                                                                                                                                                                                                                            | 06/4/2018 10:31:36 IST<br>Edit Attach Annexure Cancel | Print New Apply    | http://saralharyana.g                            | iov.in          |  |  |
|                                                                                                                                                                                                                            |                                                       |                    |                                                  |                 |  |  |
| incla.gov.m                                                                                                                                                                                                                | Rucha é mine nivani<br>Pauce necessaria               |                    |                                                  |                 |  |  |
| Site is designed, hosted and maintained by National Informatics Centre. Contents on site is owned, updated and managed by the respective Service<br>Provider(District/State/Department/Ministry)<br>Powered by ServicePlus |                                                       |                    |                                                  |                 |  |  |

Figure 9.3

On clicking "Attach Annexure" button, a page as shown in Figure 10 will display.