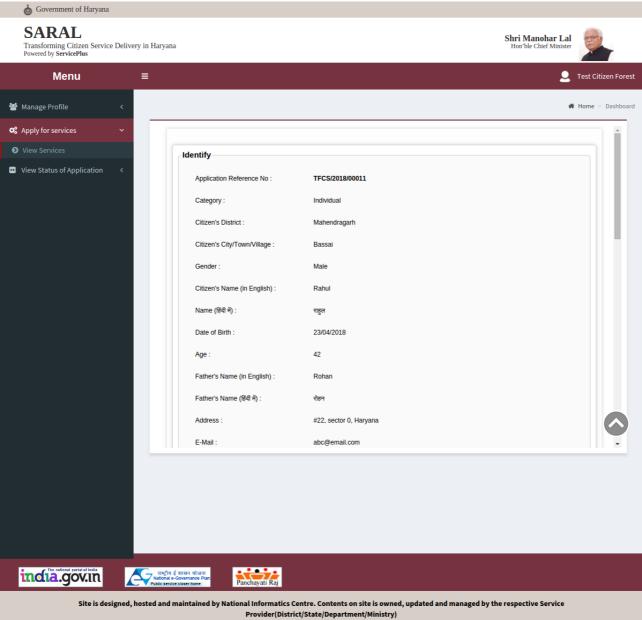

| o Government of Haryana                                                 |                                                                                                   |                                                                                     |                                            |   |  |  |
|-------------------------------------------------------------------------|---------------------------------------------------------------------------------------------------|-------------------------------------------------------------------------------------|--------------------------------------------|---|--|--|
| SARAL<br>Transforming Citizen Service Deliver<br>Powered by ServicePlus | ry in Haryana                                                                                     |                                                                                     | Shri Manohar Lal<br>Hon'ble Chief Minister |   |  |  |
| Menu                                                                    | =                                                                                                 |                                                                                     | 2                                          |   |  |  |
| 嶜 Manage Profile 🛛 <                                                    |                                                                                                   |                                                                                     | Home > Dashboard                           | ł |  |  |
| 📽 Apply for services 🛛 🗸                                                |                                                                                                   |                                                                                     |                                            |   |  |  |
| View Services                                                           | Identify                                                                                          |                                                                                     |                                            |   |  |  |
| View Status of Application <                                            | Application Reference No :                                                                        | TFCS/2018/00011                                                                     |                                            |   |  |  |
|                                                                         | Category :                                                                                        | Individual                                                                          |                                            |   |  |  |
|                                                                         | Citizen's District :                                                                              | Mahendragarh                                                                        |                                            |   |  |  |
|                                                                         | Citizen's City/Town/Village :                                                                     | Bassai                                                                              |                                            |   |  |  |
|                                                                         | Gender :                                                                                          | Male                                                                                |                                            |   |  |  |
|                                                                         | Citizen's Name (in English) :                                                                     | Rahul                                                                               |                                            |   |  |  |
|                                                                         | Name (हिंदी में) :                                                                                | राहुल                                                                               |                                            |   |  |  |
|                                                                         | Date of Birth :                                                                                   | 23/04/2018                                                                          |                                            |   |  |  |
|                                                                         | Age :                                                                                             | 42                                                                                  |                                            |   |  |  |
|                                                                         | Father's Name (in English) :                                                                      | Rohan                                                                               |                                            |   |  |  |
|                                                                         | Father's Name (हिंदी में) :                                                                       | रोहन                                                                                |                                            |   |  |  |
|                                                                         | Address :                                                                                         | #22, sector 0, Haryana                                                              |                                            |   |  |  |
|                                                                         | E-Mail :                                                                                          | abc@email.com                                                                       | •                                          |   |  |  |
|                                                                         |                                                                                                   |                                                                                     |                                            |   |  |  |
|                                                                         |                                                                                                   |                                                                                     |                                            |   |  |  |
|                                                                         |                                                                                                   |                                                                                     |                                            |   |  |  |
|                                                                         |                                                                                                   |                                                                                     |                                            |   |  |  |
|                                                                         | राष्ट्रीय ई शासन योजना<br>National e-Governance Plan<br>Public service closer home Panchayati Raj |                                                                                     |                                            |   |  |  |
| Site is designed, h                                                     |                                                                                                   | ntre. Contents on site is owned, updated and manage<br>t/State/Department/Ministry) | d by the respective Service                |   |  |  |
| Powered by ServicePlus                                                  |                                                                                                   |                                                                                     |                                            |   |  |  |

<u>Figure 9.1</u>

Figure 9.2

| o Government of Haryana                                                                                                                                                                                                    |                                                       |                    |                                                  |                 |  |  |
|----------------------------------------------------------------------------------------------------------------------------------------------------------------------------------------------------------------------------|-------------------------------------------------------|--------------------|--------------------------------------------------|-----------------|--|--|
| SARAL<br>Transforming Citizen Service Deliv<br>Powered by ServicePlus                                                                                                                                                      | rery in Haryana                                       | s                  | <b>hri Manohar Lal</b><br>Hon'ble Chief Minister |                 |  |  |
| Menu                                                                                                                                                                                                                       | =                                                     |                    | 2                                                |                 |  |  |
| 📽 Manage Profile 🛛 🔇                                                                                                                                                                                                       |                                                       |                    | <b>#</b> H                                       | ome > Dashboard |  |  |
| ✿\$ Apply for services ∽                                                                                                                                                                                                   | Location :                                            | Location           |                                                  | •               |  |  |
| View Services                                                                                                                                                                                                              | Village :                                             | Village            |                                                  |                 |  |  |
| <ul> <li>View Status of Application &lt;</li> </ul>                                                                                                                                                                        | Number of Trees :                                     | 555                |                                                  |                 |  |  |
|                                                                                                                                                                                                                            | Purpose :                                             | Petrol Pump        |                                                  |                 |  |  |
|                                                                                                                                                                                                                            | Felling Agency :                                      | Contractor         |                                                  |                 |  |  |
|                                                                                                                                                                                                                            | Longitude :                                           | 111                |                                                  |                 |  |  |
|                                                                                                                                                                                                                            | Latitude :                                            | 111                |                                                  |                 |  |  |
|                                                                                                                                                                                                                            | GPS Location (Upload KML file Only) :                 | view               |                                                  |                 |  |  |
|                                                                                                                                                                                                                            | Area Type :                                           | Urban              |                                                  |                 |  |  |
|                                                                                                                                                                                                                            | Additional Details                                    |                    |                                                  |                 |  |  |
|                                                                                                                                                                                                                            | Apply to the Office                                   | Forests Department |                                                  |                 |  |  |
|                                                                                                                                                                                                                            | 06/4/2018 10:31:36 IST<br>Edit Attach Annexure Cancel | Print New Apply    | http://saralharyana.g                            | iov.in          |  |  |
|                                                                                                                                                                                                                            |                                                       |                    |                                                  |                 |  |  |
| incla.gov.m                                                                                                                                                                                                                | Rucha é mine nivani<br>Pauce necessaria               |                    |                                                  |                 |  |  |
| Site is designed, hosted and maintained by National Informatics Centre. Contents on site is owned, updated and managed by the respective Service<br>Provider(District/State/Department/Ministry)<br>Powered by ServicePlus |                                                       |                    |                                                  |                 |  |  |