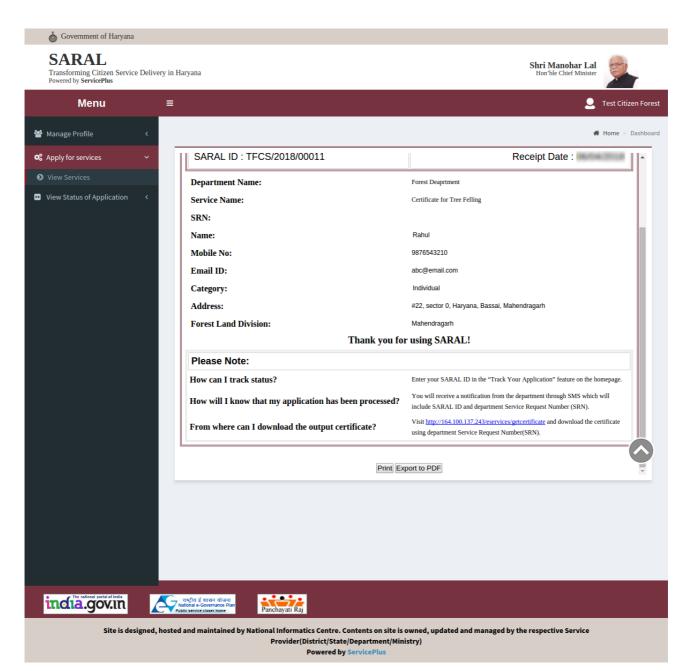

Figure 8.3

After filling all the details successfully and clicking on the SUBMIT button, page shown in Figure 9 will appear

**NOTE: Permission for Felling of Tree is not applicable in** Kurukshetra, Kaithal, Hisar, Fatehabad, Jind, Sirsa, Rohtak, Karnal, Sonepat, Panipat, Jhajjar