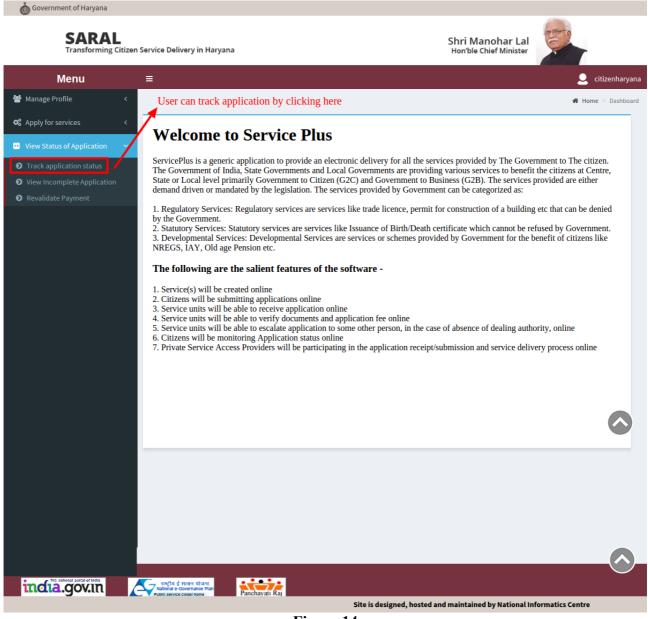

#### HOME PAGE

Enter the link <u>http://saralharyana.gov.in/</u> in the address bar of the web browser i.e. Internet Explorer, Mozilla Firefox, and Google Chrome etc. and press Enter. A Home page of the portal will appear as shown in Figure-1

<u>Figure 1</u>