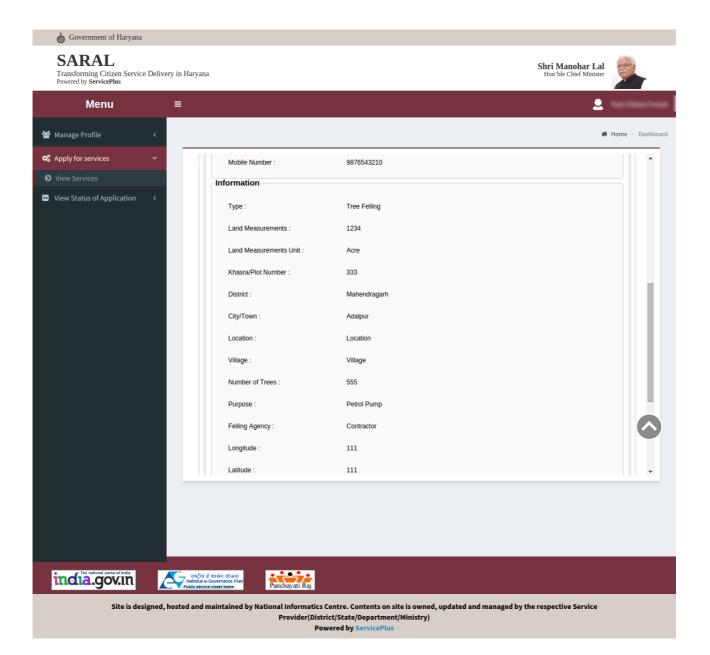

<u>Figure 9.1</u>

Figure 9.2

| o Government of Haryana                                                                                                                                                                                                    |                                                       |                    |                                                  |                 |  |  |
|----------------------------------------------------------------------------------------------------------------------------------------------------------------------------------------------------------------------------|-------------------------------------------------------|--------------------|--------------------------------------------------|-----------------|--|--|
| SARAL<br>Transforming Citizen Service Deliv<br>Powered by ServicePlus                                                                                                                                                      | rery in Haryana                                       | s                  | <b>hri Manohar Lal</b><br>Hon'ble Chief Minister |                 |  |  |
| Menu                                                                                                                                                                                                                       | =                                                     |                    | 2                                                |                 |  |  |
| 📽 Manage Profile 🛛 🔇                                                                                                                                                                                                       |                                                       |                    | <b>#</b> H                                       | ome > Dashboard |  |  |
| ✿\$ Apply for services ∽                                                                                                                                                                                                   | Location :                                            | Location           |                                                  | •               |  |  |
| View Services                                                                                                                                                                                                              | Village :                                             | Village            |                                                  |                 |  |  |
| <ul> <li>View Status of Application &lt;</li> </ul>                                                                                                                                                                        | Number of Trees :                                     | 555                |                                                  |                 |  |  |
|                                                                                                                                                                                                                            | Purpose :                                             | Petrol Pump        |                                                  |                 |  |  |
|                                                                                                                                                                                                                            | Felling Agency :                                      | Contractor         |                                                  |                 |  |  |
|                                                                                                                                                                                                                            | Longitude :                                           | 111                |                                                  |                 |  |  |
|                                                                                                                                                                                                                            | Latitude :                                            | 111                |                                                  |                 |  |  |
|                                                                                                                                                                                                                            | GPS Location (Upload KML file Only) :                 | view               |                                                  |                 |  |  |
|                                                                                                                                                                                                                            | Area Type :                                           | Urban              |                                                  |                 |  |  |
|                                                                                                                                                                                                                            | Additional Details                                    |                    |                                                  |                 |  |  |
|                                                                                                                                                                                                                            | Apply to the Office                                   | Forests Department |                                                  |                 |  |  |
|                                                                                                                                                                                                                            | 06/4/2018 10:31:36 IST<br>Edit Attach Annexure Cancel | Print New Apply    | http://saralharyana.g                            | iov.in          |  |  |
|                                                                                                                                                                                                                            |                                                       |                    |                                                  |                 |  |  |
| incla.gov.m                                                                                                                                                                                                                | Rucha é mine nivani<br>Pauce necessaria               |                    |                                                  |                 |  |  |
| Site is designed, hosted and maintained by National Informatics Centre. Contents on site is owned, updated and managed by the respective Service<br>Provider(District/State/Department/Ministry)<br>Powered by ServicePlus |                                                       |                    |                                                  |                 |  |  |

Figure 9.3

On clicking "Attach Annexure" button, a page as shown in Figure 10 will display.