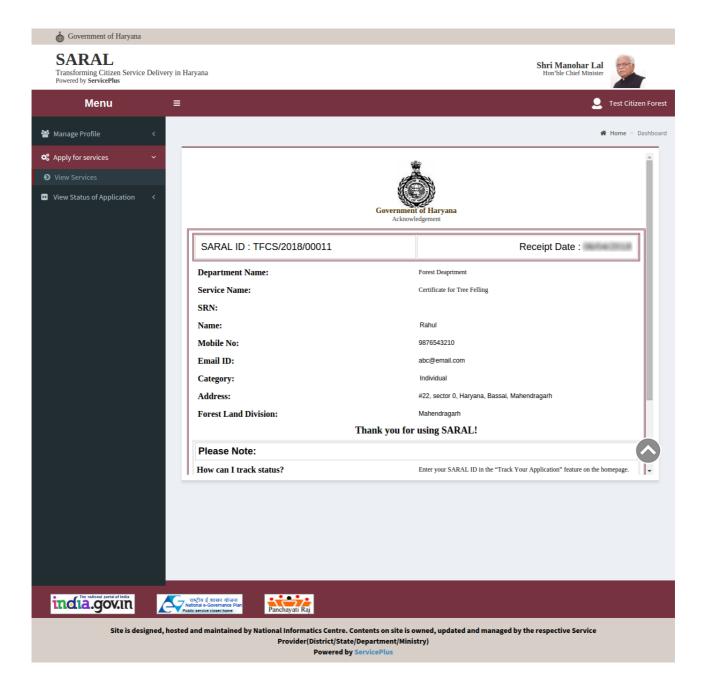

Figure 8.3

After filling all the details successfully and clicking on the SUBMIT button, page shown in Figure 9 will appear

**NOTE: Permission for Felling of Tree is not applicable in** Kurukshetra, Kaithal, Hisar, Fatehabad, Jind, Sirsa, Rohtak, Karnal, Sonepat, Panipat, Jhajjar