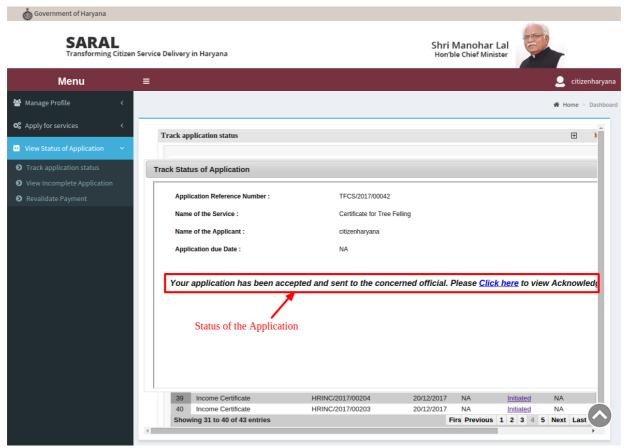

### **DASHBOARD**

On successful Login, user will be able to view the page as shown in Figure 4.

User can select from the services provided under the Menu.

Figure 4