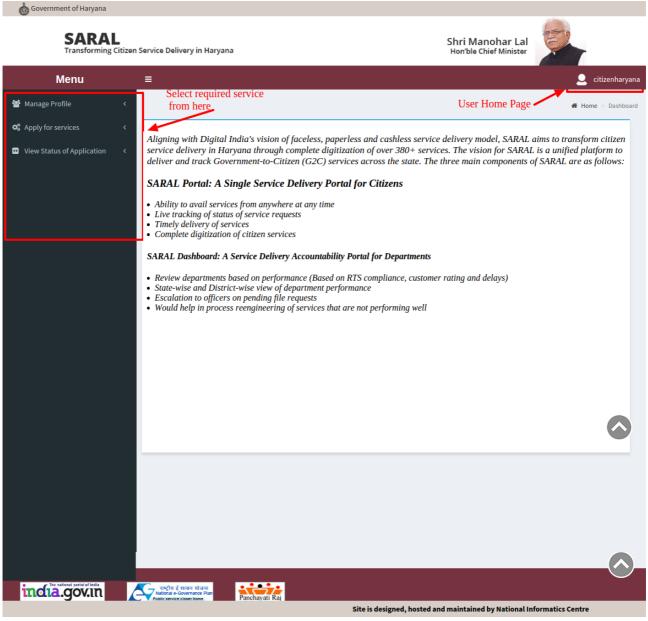

#### HOME PAGE

Enter the link <u>http://saralharyana.gov.in/</u> in the address bar of the web browser i.e. Internet Explorer, Mozilla Firefox, and Google Chrome etc. and press Enter. A Home page of the portal will appear as shown in Figure-1

| ć | Government of Haryana                                    |              |                                          | A- A             | A+ A A Englis                              | h हिन्दी |
|---|----------------------------------------------------------|--------------|------------------------------------------|------------------|--------------------------------------------|----------|
|   | SARAL<br>ransforming Citizen Service Delivery in Haryana |              |                                          |                  | Shri Manohar Lal<br>Hon'ble Chief Minister |          |
|   |                                                          |              | Tracking Feature                         | About Us         | Know About RTS                             | Services |
|   |                                                          |              |                                          |                  |                                            |          |
|   | Track Your Application                                   | i A          | Apply for Servic                         | 25               |                                            |          |
|   | 1                                                        | U            | sername: Ent                             | er your Usernam  | e                                          |          |
|   | 1 *                                                      | P            | assword: Ent                             | er your Password | 1                                          |          |
|   | Enter your Application Reference ID                      |              | 2 <b>М4/4ЄХ</b> ///, Тур                 | e here           | C                                          |          |
|   | CHECK STATUS                                             |              |                                          | SUBMIT           |                                            |          |
|   |                                                          |              | Forgot                                   | Password Si      | gn Up                                      |          |
|   |                                                          | In o<br>user | rder to sign up,<br>r needs to click her | e                |                                            |          |

<u>Figure 1</u>