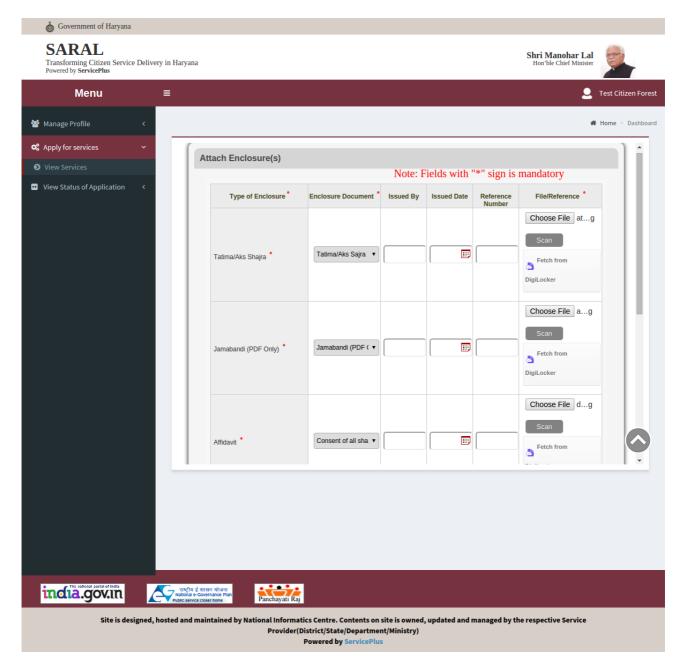

#### **Apply For Tree Felling (STEP 2)**

Upload supporting documents against the fields mentioned.

**Figure 10.1** 

| 💩 Government of Haryana                                                                                                                                                                                                    |                                                        |                      |         |            |                                            |                     |  |
|----------------------------------------------------------------------------------------------------------------------------------------------------------------------------------------------------------------------------|--------------------------------------------------------|----------------------|---------|------------|--------------------------------------------|---------------------|--|
| SARAL<br>Transforming Citizen Service Delivery in Haryana<br>Powered by ServicePlus                                                                                                                                        |                                                        |                      |         |            | Shri Manohar Lal<br>Hon'ble Chief Minister |                     |  |
| Menu ≡                                                                                                                                                                                                                     |                                                        |                      |         |            | 2                                          | Test Citizen Forest |  |
| 🚰 Manage Profile 🛛 <                                                                                                                                                                                                       |                                                        |                      |         |            | *                                          | Home > Dashboard    |  |
| 📽 Apply for services 🗸 🗸                                                                                                                                                                                                   |                                                        |                      |         |            | Choose File dg                             | -                   |  |
| View Services                                                                                                                                                                                                              |                                                        |                      |         |            | Scan                                       |                     |  |
| View Status of Application <                                                                                                                                                                                               | Affidavit *                                            | Consent of all sha 🔻 |         |            | Fetch from<br>DigiLocker                   |                     |  |
|                                                                                                                                                                                                                            | Mutation                                               | Select v             |         |            | Choose File Nn                             |                     |  |
|                                                                                                                                                                                                                            |                                                        |                      |         |            | Fetch from<br>DigiLocker                   |                     |  |
|                                                                                                                                                                                                                            | Purpose/Administrative sanction                        | Select v             |         |            | Choose File Nn                             |                     |  |
|                                                                                                                                                                                                                            |                                                        |                      |         |            | DigiLocker                                 |                     |  |
|                                                                                                                                                                                                                            |                                                        | Save Anne            | xure Ca | ancel Back |                                            |                     |  |
|                                                                                                                                                                                                                            |                                                        |                      |         |            |                                            |                     |  |
|                                                                                                                                                                                                                            |                                                        |                      |         |            |                                            |                     |  |
|                                                                                                                                                                                                                            | ासन योजना<br>vernance Plan<br>oser home Panchayati Raj |                      |         |            |                                            |                     |  |
| Site is designed, hosted and maintained by National Informatics Centre. Contents on site is owned, updated and managed by the respective Service<br>Provider(District/State/Department/Ministry)<br>Downerd by ServicePlus |                                                        |                      |         |            |                                            |                     |  |

### **Figure 10.2**

After attaching all the documents successfully and clicking on the SAVE ANNEXURE button, page shown in Figure 11 will appear

Powered by ServicePlus

**Figure 11.1** 

Powered by ServicePlus