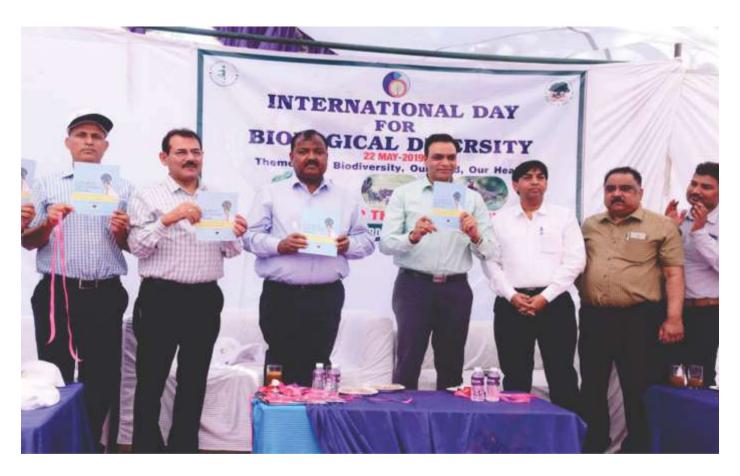

#### 7.1 Celebration of International Day for Biological Diversity -2019

State Level International Day for Biological Diversity-2019 was celebrated with great enthusiasm on 22<sup>nd</sup> May, 2019 at Nature Camp, Thapli in district Panchkula. The function was presided over by Sh. Gulshan Kumar Ahuja, IFS (Retd.), Chairman, Haryana State Biodiversity Board. Sh. Dhanpat Singh, IAS, ACS to Govt. of Haryana was the Chief Guest on the occasion.

During the function, school students presented Nukad Natak and a Skit on the importance of Biodiversity Conservation.

The other participants included members of Biodiversity Managements Committees from the adjoining areas besides local people, Forest and Wildlife department Officials and media persons. The BMC members were specially addressed and educated on the issues of Biodiversity conservation, Sustainable use of Biodiversity and ABS mechanism. Chairman, Member Secretary and some Officers of Forest Department addressed the gathering and explained about the importance of Biodiversity conservation and sustainable use of biological resources. The function was attended by 500-600 people from various walks of life.