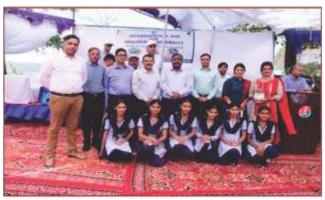

During the function, school students presented Nukad Natak and a Skit on the importance of Biodiversity Conservation.

The other participants included members of Biodiversity Managements Committees from the adjoining areas besides local people, Forest and Wildlife department Officials and media persons. The BMC members were specially addressed and educated on the issues of Biodiversity conservation, Sustainable use of Biodiversity and ABS mechanism. Chairman, Member Secretary and some Officers of Forest Department addressed the gathering and explained about the importance of Biodiversity conservation and sustainable use of biological resources. The function was attended by 500-600 people from various walks of life.

#### **PHOTOGRAPHS OF IDB-2019 CELEBRATION**