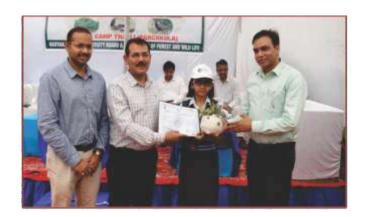

#### 7.1 Celebration of International Day for Biological Diversity -2019

State Level International Day for Biological Diversity-2019 was celebrated with great enthusiasm on 22<sup>nd</sup> May, 2019 at Nature Camp, Thapli in district Panchkula. The function was presided over by Sh. Gulshan Kumar Ahuja, IFS (Retd.), Chairman, Haryana State Biodiversity Board. Sh. Dhanpat Singh, IAS, ACS to Govt. of Haryana was the Chief Guest on the occasion.

The contestants of photography competition, painters and school students who presented the Nukad Natak/play were honoured with certificates and mementos in the form of succulent plants potted in beautiful ceramic pots painted with logo of International Day for Biological Diversity, NBA and State Biodiversity Board along with photographs of State Bird, State animal and State tree. The event was covered by local newspapers.