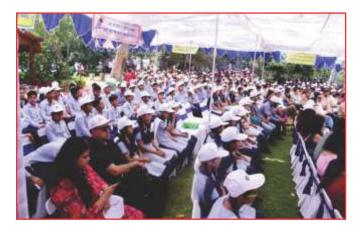

#### 7.1 Celebration of International Day for Biological Diversity -2019

State Level International Day for Biological Diversity-2019 was celebrated with great enthusiasm on 22<sup>nd</sup> May, 2019 at Nature Camp, Thapli in district Panchkula. The function was presided over by Sh. Gulshan Kumar Ahuja, IFS (Retd.), Chairman, Haryana State Biodiversity Board. Sh. Dhanpat Singh, IAS, ACS to Govt. of Haryana was the Chief Guest on the occasion.

During the function, school students presented Nukad Natak and a Skit on the importance of Biodiversity Conservation.

The other participants included members of Biodiversity Managements Committees from the adjoining areas besides local people, Forest and Wildlife department Officials and media persons. The BMC members were specially addressed and educated on the issues of Biodiversity conservation, Sustainable use of Biodiversity and ABS mechanism. Chairman, Member Secretary and some Officers of Forest Department addressed the gathering and explained about the importance of Biodiversity conservation and sustainable use of biological resources. The function was attended by 500-600 people from various walks of life.