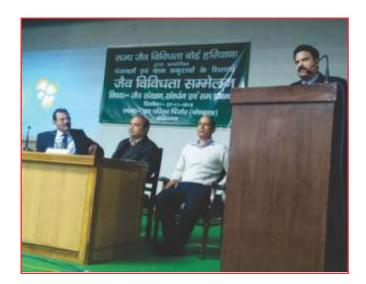

#### 7.1 Celebration of International Day for Biological Diversity -2019

State Level International Day for Biological Diversity-2019 was celebrated with great enthusiasm on 22<sup>nd</sup> May, 2019 at Nature Camp, Thapli in district Panchkula. The function was presided over by Sh. Gulshan Kumar Ahuja, IFS (Retd.), Chairman, Haryana State Biodiversity Board. Sh. Dhanpat Singh, IAS, ACS to Govt. of Haryana was the Chief Guest on the occasion.

During the function, school students presented Nukad Natak and a Skit on the importance of Biodiversity Conservation.

The other participants included members of Biodiversity Managements Committees from the adjoining areas besides local people, Forest and Wildlife department Officials and media persons. The BMC members were specially addressed and educated on the issues of Biodiversity conservation, Sustainable use of Biodiversity and ABS mechanism. Chairman, Member Secretary and some Officers of Forest Department addressed the gathering and explained about the importance of Biodiversity conservation and sustainable use of biological resources. The function was attended by 500-600 people from various walks of life.