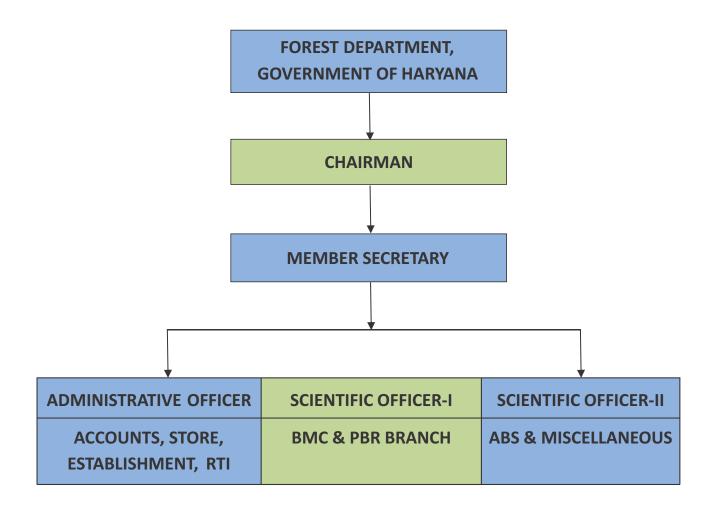

sonnel engaged or likely to be engaged in programmes for the conservation of biodiversity and sustainable use of its components;
- (o) take steps to build up database and to create information and documentation system for biological resources and associated traditional knowledge through biodiversity registers and electronic data bases, to ensure effective management, promotion and sustainable uses;
- (p) co-ordinate the activities of the Biodiversity Management Committee and
- (q) strive to integrate biodiversity and biodiversity dependent livelihoods into all sectors of planning from local to State, to enable such sectors and administrative levels to contribute effectively for conservation and sustainable use.



#### 2 COMPOSITION OF THE BOARD AND STAFF

#### 2.1 Organization Structure



#### 2.2 Details of Board Members:

The HSBB was reconstituted by the State Government vide Notification dated 12.09.2019:-

| Sr. No. | Name & Designation                                                                    | Post             |
|---------|---------------------------------------------------------------------------------------|------------------|
| 1.      | Mr. G. K. Ahuja, IFS, PCCF (Retd.)                                                    | Chairman         |
| 2.      | Principal Chief Conservator of Forests (HoFF)                                         | Member           |
| 3.      | Director General, AYUSH Dept.                                                         | Member           |
| 4       | Director General, Agriculture & Farmers Welfare Dept.