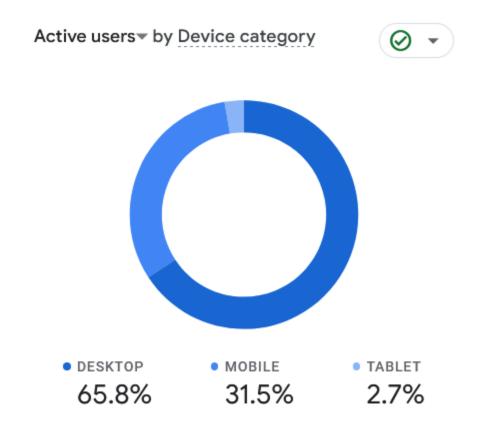

#### Devices used

The data below gives an overview of the devices used to access Energy Department

| Device Category | Users |
|-----------------|-------|
| Mobile          | 48    |
| Desktop         | 23    |
| Tablet          | 2     |

Devices used to access Energy Department –65.8% Mobile, 31.5% Desktop, Remaining – Tablet