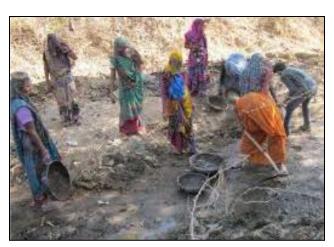

|

Security Plan (WSP) or the 'Jal Suraksha Karya Yojana' prepared by them before any major decisions on water.

Dressed in blue saris, they flaunt their 'water' purpose to change the world or in their own words 'Badlenge Zamana'. Watch these gritty women tell their story.

## Photographs













The women repairing a tubewell