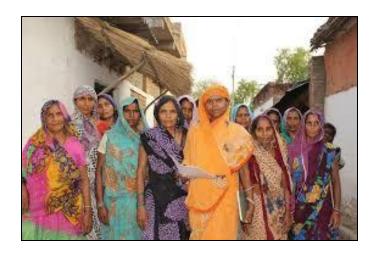

| BUNDELKHAND JAL SAHELI MANCH                               |                                                                                                                                                                                                                                                                                                                                                                                                                                                                                                                                                                                                                                                                                                                                                                                                                                                                                                                                                                                                                                                                                                                                                                                                                                                          |
|------------------------------------------------------------|----------------------------------------------------------------------------------------------------------------------------------------------------------------------------------------------------------------------------------------------------------------------------------------------------------------------------------------------------------------------------------------------------------------------------------------------------------------------------------------------------------------------------------------------------------------------------------------------------------------------------------------------------------------------------------------------------------------------------------------------------------------------------------------------------------------------------------------------------------------------------------------------------------------------------------------------------------------------------------------------------------------------------------------------------------------------------------------------------------------------------------------------------------------------------------------------------------------------------------------------------------|
| Title/ Name of work undertaken                             | BUNDELKHAND JAL SAHELI MANCH                                                                                                                                                                                                                                                                                                                                                                                                                                                                                                                                                                                                                                                                                                                                                                                                                                                                                                                                                                                                                                                                                                                                                                                                                             |
| Location                                                   | Chhatarpur, Bundelkhand                                                                                                                                                                                                                                                                                                                                                                                                                                                                                                                                                                                                                                                                                                                                                                                                                                                                                                                                                                                                                                                                                                                                                                                                                                  |
| Organisation/NGO/Persons responsible to undertake the work | Bundelkhand Jal Saheli Manch (Water Friends)                                                                                                                                                                                                                                                                                                                                                                                                                                                                                                                                                                                                                                                                                                                                                                                                                                                                                                                                                                                                                                                                                                                                                                                                             |
| Type of intervention                                       | Sirkoo, a 39 year old woman in Bundelkhand, Uttar Pradesh, walked 8 km every day to fetch water. As a woman, it was obviously her responsibility to ensure the household's water availability. This put an additional stress on her already depleted health as well as timeuntil she decided to tackle the issue head on.  Three years ago, she and a few other women came together to form an informal water committee or 'Paani Panchayat' to work on water issues which is what affected them the most. Their agenda was simple — ensure water availability for all through the creation and conservation of water resources in their villages, so that water was available as a basic right. With the help of a local organisation called the Parmarth Samaj Sevi Sansthan, they began to take steps in this direction.  The 'Pani Panchayat Sanghatan' nominated two women as 'Jal Saheli's' or 'water friends'. They now meet, discuss and decide on how to tackle local water related problems, have a say in where a new handpump should be constructed, how to revive a dying 'talaab' or village pond and also where check dams are needed for better irrigation. All this work is done through the village panchayat and at the block level . |
| Outcome                                                    | Today, nearly 500 Sahelis are distributed across 7 districts of Madhya Pradesh and Uttar Pradesh. And they do not stop just at meetings but ensure that their voice reaches the state level officials. They have even written a letter to the Chief Minister of Uttar Pradesh for the renovation of water bodies that were in dire need of repair.                                                                                                                                                                                                                                                                                                                                                                                                                                                                                                                                                                                                                                                                                                                                                                                                                                                                                                       |
|                                                            | Sirkoo recalls,"Rainfall had decreased, there was always a problem of clean water. So, water became our priority They have built check dams with government allocations and 'shramdan' or voluntary contributions by the community. The 'panchayat' considers the village Water                                                                                                                                                                                                                                                                                                                                                                                                                                                                                                                                                                                                                                                                                                                                                                                                                                                                                                                                                                          |