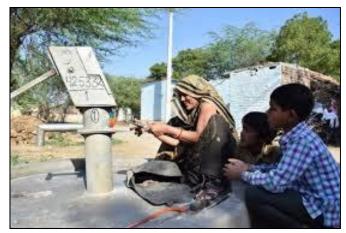

|

Security Plan (WSP) or the 'Jal Suraksha Karya Yojana' prepared by them before any major decisions on water.

Dressed in blue saris, they flaunt their 'water' purpose to change the world or in their own words 'Badlenge Zamana'. Watch these gritty women tell their story.

## Photographs













The women repairing a tubewell