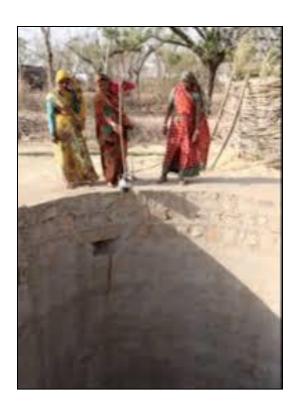

| BUNDELKHAND JAL SAHELI MANCH                               |                                                                                                                                                                                                                                                                                                                                                                                                                                                                                                                                                                                                                                                                                                                                                                                                                                                                                                                                                                                                                                                                                                                                                                                                                                                          |
|------------------------------------------------------------|----------------------------------------------------------------------------------------------------------------------------------------------------------------------------------------------------------------------------------------------------------------------------------------------------------------------------------------------------------------------------------------------------------------------------------------------------------------------------------------------------------------------------------------------------------------------------------------------------------------------------------------------------------------------------------------------------------------------------------------------------------------------------------------------------------------------------------------------------------------------------------------------------------------------------------------------------------------------------------------------------------------------------------------------------------------------------------------------------------------------------------------------------------------------------------------------------------------------------------------------------------|
| Title/ Name of work undertaken                             | BUNDELKHAND JAL SAHELI MANCH                                                                                                                                                                                                                                                                                                                                                                                                                                                                                                                                                                                                                                                                                                                                                                                                                                                                                                                                                                                                                                                                                                                                                                                                                             |
| Location                                                   | Chhatarpur, Bundelkhand                                                                                                                                                                                                                                                                                                                                                                                                                                                                                                                                                                                                                                                                                                                                                                                                                                                                                                                                                                                                                                                                                                                                                                                                                                  |
| Organisation/NGO/Persons responsible to undertake the work | Bundelkhand Jal Saheli Manch (Water Friends)                                                                                                                                                                                                                                                                                                                                                                                                                                                                                                                                                                                                                                                                                                                                                                                                                                                                                                                                                                                                                                                                                                                                                                                                             |
| Type of intervention                                       | Sirkoo, a 39 year old woman in Bundelkhand, Uttar Pradesh, walked 8 km every day to fetch water. As a woman, it was obviously her responsibility to ensure the household's water availability. This put an additional stress on her already depleted health as well as timeuntil she decided to tackle the issue head on.  Three years ago, she and a few other women came together to form an informal water committee or 'Paani Panchayat' to work on water issues which is what affected them the most. Their agenda was simple — ensure water availability for all through the creation and conservation of water resources in their villages, so that water was available as a basic right. With the help of a local organisation called the Parmarth Samaj Sevi Sansthan, they began to take steps in this direction.  The 'Pani Panchayat Sanghatan' nominated two women as 'Jal Saheli's' or 'water friends'. They now meet, discuss and decide on how to tackle local water related problems, have a say in where a new handpump should be constructed, how to revive a dying 'talaab' or village pond and also where check dams are needed for better irrigation. All this work is done through the village panchayat and at the block level . |
| Outcome                                                    | Today, nearly 500 Sahelis are distributed across 7 districts of Madhya Pradesh and Uttar Pradesh. And they do not stop just at meetings but ensure that their voice reaches the state level officials. They have even written a letter to the Chief Minister of Uttar Pradesh for the renovation of water bodies that were in dire need of repair.                                                                                                                                                                                                                                                                                                                                                                                                                                                                                                                                                                                                                                                                                                                                                                                                                                                                                                       |
|                                                            | Sirkoo recalls,"Rainfall had decreased, there was always a problem of clean water. So, water became our priority They have built check dams with government allocations and 'shramdan' or voluntary contributions by the community. The 'panchayat' considers the village Water                                                                                                                                                                                                                                                                                                                                                                                                                                                                                                                                                                                                                                                                                                                                                                                                                                                                                                                                                                          |