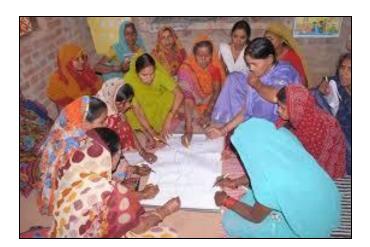

| BUNDELKHAND JAL SAHELI MANCH                               |                                                                                                                                                                                                                                                                                                                                                                                                                                                                                                                                                                                                                                                                                                                                                                                                                                                                                                                                                                                                                                                                                                                                                                                                                                                          |
|------------------------------------------------------------|----------------------------------------------------------------------------------------------------------------------------------------------------------------------------------------------------------------------------------------------------------------------------------------------------------------------------------------------------------------------------------------------------------------------------------------------------------------------------------------------------------------------------------------------------------------------------------------------------------------------------------------------------------------------------------------------------------------------------------------------------------------------------------------------------------------------------------------------------------------------------------------------------------------------------------------------------------------------------------------------------------------------------------------------------------------------------------------------------------------------------------------------------------------------------------------------------------------------------------------------------------|
| Title/ Name of work undertaken                             | BUNDELKHAND JAL SAHELI MANCH                                                                                                                                                                                                                                                                                                                                                                                                                                                                                                                                                                                                                                                                                                                                                                                                                                                                                                                                                                                                                                                                                                                                                                                                                             |
| Location                                                   | Chhatarpur, Bundelkhand                                                                                                                                                                                                                                                                                                                                                                                                                                                                                                                                                                                                                                                                                                                                                                                                                                                                                                                                                                                                                                                                                                                                                                                                                                  |
| Organisation/NGO/Persons responsible to undertake the work | Bundelkhand Jal Saheli Manch (Water Friends)                                                                                                                                                                                                                                                                                                                                                                                                                                                                                                                                                                                                                                                                                                                                                                                                                                                                                                                                                                                                                                                                                                                                                                                                             |
| Type of intervention                                       | Sirkoo, a 39 year old woman in Bundelkhand, Uttar Pradesh, walked 8 km every day to fetch water. As a woman, it was obviously her responsibility to ensure the household's water availability. This put an additional stress on her already depleted health as well as timeuntil she decided to tackle the issue head on.  Three years ago, she and a few other women came together to form an informal water committee or 'Paani Panchayat' to work on water issues which is what affected them the most. Their agenda was simple — ensure water availability for all through the creation and conservation of water resources in their villages, so that water was available as a basic right. With the help of a local organisation called the Parmarth Samaj Sevi Sansthan, they began to take steps in this direction.  The 'Pani Panchayat Sanghatan' nominated two women as 'Jal Saheli's' or 'water friends'. They now meet, discuss and decide on how to tackle local water related problems, have a say in where a new handpump should be constructed, how to revive a dying 'talaab' or village pond and also where check dams are needed for better irrigation. All this work is done through the village panchayat and at the block level . |
| Outcome                                                    | Today, nearly 500 Sahelis are distributed across 7 districts of Madhya Pradesh and Uttar Pradesh. And they do not stop just at meetings but ensure that their voice reaches the state level officials. They have even written a letter to the Chief Minister of Uttar Pradesh for the renovation of water bodies that were in dire need of repair.                                                                                                                                                                                                                                                                                                                                                                                                                                                                                                                                                                                                                                                                                                                                                                                                                                                                                                       |
|                                                            | Sirkoo recalls,"Rainfall had decreased, there was always a problem of clean water. So, water became our priority They have built check dams with government allocations and 'shramdan' or voluntary contributions by the community. The 'panchayat' considers the village Water                                                                                                                                                                                                                                                                                                                                                                                                                                                                                                                                                                                                                                                                                                                                                                                                                                                                                                                                                                          |

Security Plan (WSP) or the 'Jal Suraksha Karya Yojana' prepared by them before any major decisions on water.

Dressed in blue saris, they flaunt their 'water' purpose to change the world or in their own words 'Badlenge Zamana'. Watch these gritty women tell their story.