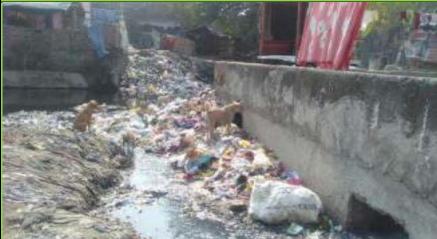

### CAMPAIGN ON BIODEGRADABLE & NON-BIODEGRADABLE WASTE AND PLASTIC WASTE MANAGEMENT SYSTEM:

In compliance of the Order dated 07.07.2022 and Order dated 24.11.2022 passed by the Hon'ble High Court of Uttarakhand in WP (PIL) No. 93/2022 (Jitendera Yadav Vs. Union of India & Others) and as per the directions issued by the Hon'ble Executive Chairman, UKSLSA, Nainital with reference to the aforesaid order, different legal awareness camps were organized on different dates and places by the District Legal Services Authorities across the State of Uttarakhand during October to December, 2022.

Further, as per directions issued aforesaid orders and vide letter No. 1372 dated 23.11.2022 of this Authority, the PLVs uploaded Google Map Photos and sent complaint of the locations at E-mail ID: <u>solidwaste-complaint@uk.gov.in</u>, where the garbage has been massed and also sent to District Magistrate, concerned authorities. The said E-mail ID: <u>solidwaste-complaint@uk.gov.in</u>, also made popularized amongst the common mass.

By the door-to-door legal awareness & cleanliness campaign public at large were also sensitized about the Uttarakhand Plastic and other Non-Biodegradable Garbage (Regulation and Use of Disposal) Act. 2013; Plastic Waste Management Rules, 2016 with amendment Rules 2018; Environment Protection Act, Uttarakhand Panchayat Solid Waste Management Policy, 2017 and ban on single use of plastic etc.