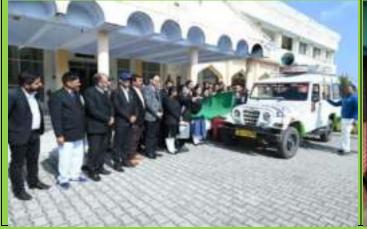

### SPECIAL CAMPAIGN DURING 31.10.2022 to 13.11.2022:

As per directions of National Legal Services Authority, special Legal Awareness Campaign was organized by all the District Legal Services Authorities, across the State of Uttarakhand. The said campaign is being carried out under **"Empowerment of Citizens through Legal Awareness and Outreach"**. Through this campaign different Legal Awareness Programmes were organized by District Legal Services Authorities in rural and urban areas of the State of Uttarakhand.

### **SPECIAL LEGAL AWARENESS PROGRAMME (LAP) IN TEHSILS:**

As per directions of National Legal Services Authority, special Legal Awareness Programmes was organized by all the District Legal Services Authorities, in each tehsil of the districts of Uttarakhand. The said campaign has been carried out in collaboration with National Commission for Women (NCW) during the period October to December, 2022. The aim of the said campaign drive is to spread legal awareness amongst women from remote/farflung areas of the State. The said special Legal Awareness Programme (LAP) was organized by all the District Legal Services Authorities during the said period as directed by UKSLSA, Nainital.