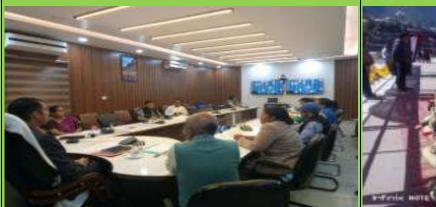

### VIDEO CONFERENCING SESSION DATED 03.11.2022 & 07.11.2022:

In order to discuss the matters/issues relating to upcoming National Lok Adalat dated 12<sup>th</sup> November, 2022, the Hon'ble Executive Chairman, UKSLSA, Nainital was pleased to interact with the following Officers and Officials:

The said interaction programme was organized on 03 & 07.11.2022 through virtual mode.