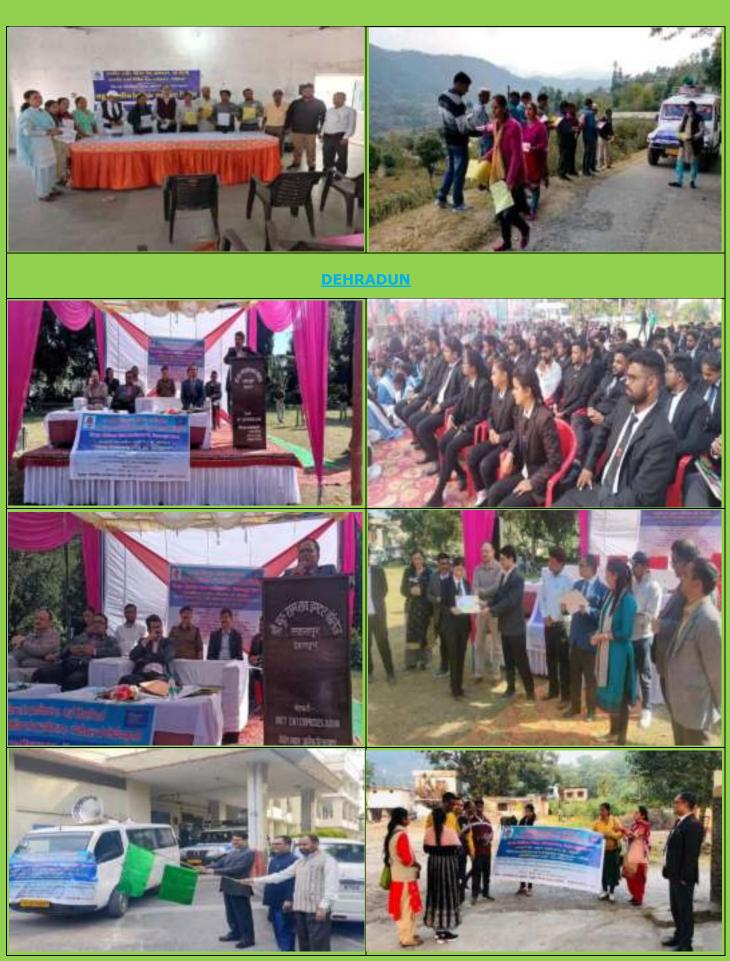

### **OBSERVATION OF "CONSTITUTION DAY" ON 26.11.2022:**

As per the direction of NALSA and to commemorate the adoption of the Constitution of India, Constitution Week was celebrated throughout the State of Uttarakhand from Tehsil, District to State Level from 26<sup>th</sup> November, 2022 to 02<sup>nd</sup> December, 2022 in collaboration with all the concerned stakeholders.

Accordingly, the various activities carried out in the State of Uttarakhand during the period of **Constitution Week from 26.11.2022 to 02.12.2022.** On 26<sup>th</sup> November-2022, a programme regarding celebration of the Constitution Day was organized in the establishment of Uttarakhand State Legal Services Authority. The preamble of the Constitution was read out by the Member Secretary, Officer on Special Duty and all the staff members of the Uttarakhand State Legal Services Authority.

On the occasion of Constitution Day, District Legal Services Authorities including Tehsil Legal Services Committees organized programmes on 26<sup>th</sup> November, 2022 in their respective Court's premises and departments, wherein, the preamble of the Constitution was read out by the Office bearers of the DLSAs, TLSCs, Judicial Officers, Advocates, officials, Panel Lawyers, Para Legal Volunteers, etc. During the period of Constitution Week, different activities were carried out by the Legal Services Institutions of the State of Uttarakhand. Essay competition, Quiz competition, Painting competition, slogan writing, etc. were conducted in schools and colleges, wherein, students were eagerly participated. In order to boost up the moral of the students, winners' students, in the aforementioned competitions, were rewarded by giving appreciation Certificate and Trophy by the DLSAs. In addition to this, legal awareness programmes were conducted in schools and colleges, wherein the students were made aware about the significance of the Constitution Day and it's broadened features. Students were also enlightened about the role and importance of Fundamental rights and duties in our day-to-day life.