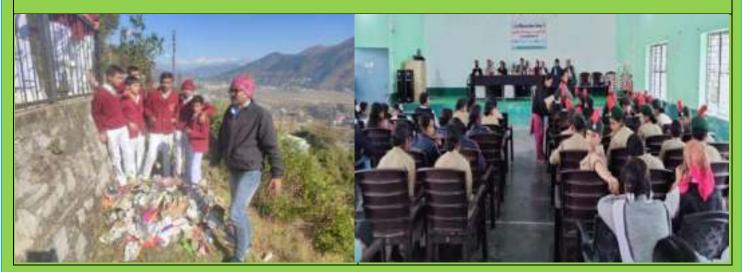

### CAMPAIGN ON BIODEGRADABLE & NON-BIODEGRADABLE WASTE AND PLASTIC WASTE MANAGEMENT SYSTEM:

In compliance of the Order dated 07.07.2022 and Order dated 24.11.2022 passed by the Hon'ble High Court of Uttarakhand in WP (PIL) No. 93/2022 (Jitendera Yadav Vs. Union of India & Others) and as per the directions issued by the Hon'ble Executive Chairman, UKSLSA, Nainital with reference to the aforesaid order, different legal awareness camps were organized on different dates and places by the District Legal Services Authorities across the State of Uttarakhand during October to December, 2022.

Further, as per directions issued aforesaid orders and vide letter No. 1372 dated 23.11.2022 of this Authority, the PLVs uploaded Google Map Photos and sent complaint of the locations at E-mail ID: <u>solidwaste-complaint@uk.gov.in</u>, where the garbage has been massed and also sent to District Magistrate, concerned authorities. The said E-mail ID: <u>solidwaste-complaint@uk.gov.in</u>, also made popularized amongst the common mass.

By the door-to-door legal awareness & cleanliness campaign public at large were also sensitized about the Uttarakhand Plastic and other Non-Biodegradable Garbage (Regulation and Use of Disposal) Act. 2013; Plastic Waste Management Rules, 2016 with amendment Rules 2018; Environment Protection Act, Uttarakhand Panchayat Solid Waste Management Policy, 2017 and ban on single use of plastic etc.