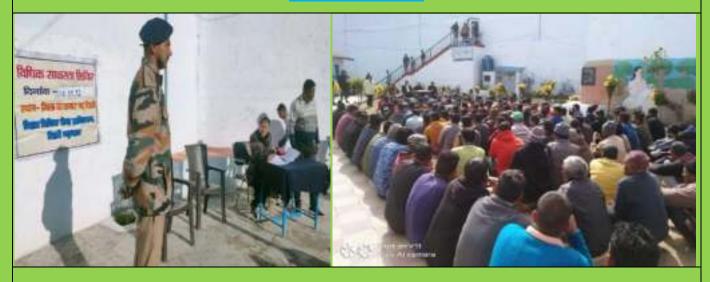

### CAMPAIGN UNDER JAIL SAMIKSHA DIWAS & HAQ HAMARA BHI TO HAI@75:

In order to strengthen Jail Legal Aid Clinics established inside the jail campus and prisoners' rights, different Legal Awareness Programmes and visits were conducted during the Period October-2022 to December-2022 by the District Legal Services Authorities and by these legal awareness programme the jail inmates have been made aware about their legal rights and other relating rules and provisions.

Certain related legal aid activities emphasizing the Constitution Day were also organized inside the jail premises, wherein, the prisoners were made aware about the Fundamental duties as envisaged in Article 51 A of the Constitution of India. By this drive, the public at large made aware about the pious role of the Constitution of India in our life, Fundamental duties as envisaged in Article 51 A of the Constitution of India and our obligatory duties as enshrined in the Constitution of India. Informative booklets based on various important legal rights and duties; Pamphlets having valuable information of Fundamental duties were also distributed.