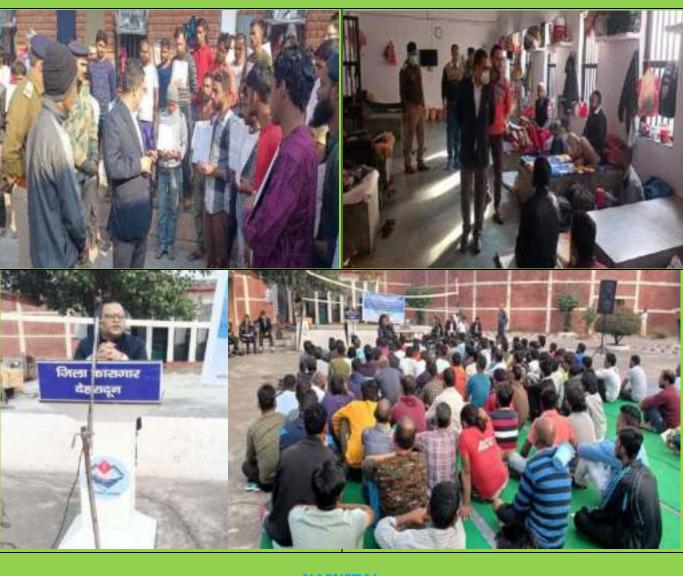

### CAMPAIGN ON BIODEGRADABLE & NON-BIODEGRADABLE WASTE AND PLASTIC WASTE MANAGEMENT SYSTEM:

In compliance of the Order dated 07.07.2022 and Order dated 24.11.2022 passed by the Hon'ble High Court of Uttarakhand in WP (PIL) No. 93/2022 (Jitendera Yadav Vs. Union of India & Others) and as per the directions issued by the Hon'ble Executive Chairman, UKSLSA, Nainital with reference to the aforesaid order, different legal awareness camps were organized on different dates and places by the District Legal Services Authorities across the State of Uttarakhand during October to December, 2022.

Certain related legal aid activities emphasizing the Constitution Day were also organized inside the jail premises, wherein, the prisoners were made aware about the Fundamental duties as envisaged in Article 51 A of the Constitution of India. By this drive, the public at large made aware about the pious role of the Constitution of India in our life, Fundamental duties as envisaged in Article 51 A of the Constitution of India and our obligatory duties as enshrined in the Constitution of India. Informative booklets based on various important legal rights and duties; Pamphlets having valuable information of Fundamental duties were also distributed.

### CAMPAIGN UNDER JAIL SAMIKSHA DIWAS & HAQ HAMARA BHI TO HAI@75:

In order to strengthen Jail Legal Aid Clinics established inside the jail campus and prisoners' rights, different Legal Awareness Programmes and visits were conducted during the Period October-2022 to December-2022 by the District Legal Services Authorities and by these legal awareness programme the jail inmates have been made aware about their legal rights and other relating rules and provisions.