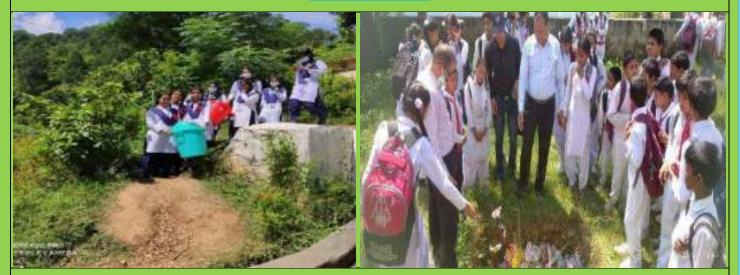

### CAMPAIGN ON BIODEGRADABLE & NON-BIODEGRADABLE WASTE AND PLASTIC WASTE MANAGEMENT SYSTEM:

In compliance of the Order dated 07.07.2022 and Order dated 24.11.2022 passed by the Hon'ble High Court of Uttarakhand in WP (PIL) No. 93/2022 (Jitendera Yadav Vs. Union of India & Others) and as per the directions issued by the Hon'ble Executive Chairman, UKSLSA, Nainital with reference to the aforesaid order, different legal awareness camps were organized on different dates and places by the District Legal Services Authorities across the State of Uttarakhand during October to December, 2022.

Further, as per directions issued aforesaid orders and vide letter No. 1372 dated 23.11.2022 of this Authority, the PLVs uploaded Google Map Photos and sent complaint of the locations at E-mail ID: <u>solidwaste-complaint@uk.gov.in</u>, where the garbage has been massed and also sent to District Magistrate, concerned authorities. The said E-mail ID: <u>solidwaste-complaint@uk.gov.in</u>, also made popularized amongst the common mass.

By the door-to-door legal awareness & cleanliness campaign public at large were also sensitized about the Uttarakhand Plastic and other Non-Biodegradable Garbage (Regulation and Use of Disposal) Act. 2013; Plastic Waste Management Rules, 2016 with amendment Rules 2018; Environment Protection Act, Uttarakhand Panchayat Solid Waste Management Policy, 2017 and ban on single use of plastic etc.