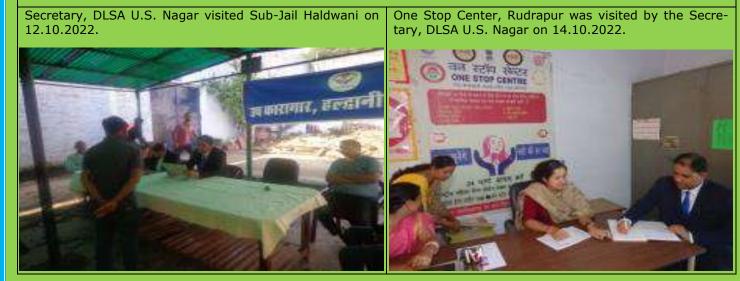

### **UDHAM SINGH NAGAR**

Secretary, DLSA U.S. Nagar visited Police Station Nanakmatta on 16.10.2022.

Secretary, DLSA U.S. Nagar conducted inspection to the Front Office on 22.11.2022.

Visit of JJB Rudrapur on 18.10.2022 by the Secretary, DLSA, Udham Singh Nagar.