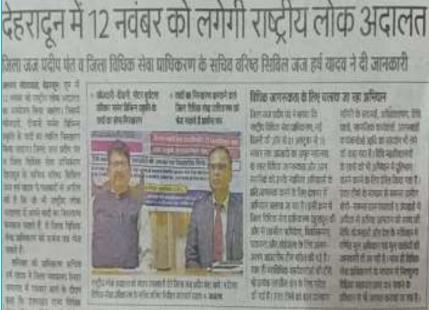

### लोक अदालत में 2044 मुकदमों का हुआ निस्तारण

गामले, चेक बाउंस से संबंधित मामले व अन्य शमनीय प्रकृति in' आपराधिक मामले रखे गए थे। मिस्तारण के लिए 14 पीठों का गठन किया गया था। धी लिटिगेशन स्तर के 18732 मामली का निक्तारण आपसी समझौते के आचार पर जिल्या गणा। जिल्ला न्यायाधीश प्रदीप पंत ने कात कि लोक अदालते सरल च त्वरित स्थाय धाप्त जारने का एक प्रभावी माध्यम है। पक्षमगर सामग्रीते के आभार पर मामले का लिस्तारण करा सकते हैं। ऐसे आदेश अतिम होते हैं य प्रधानगरी को जनकत न्याय शुरुक भी जापरा कर दिया जाता है।

जागरण संवादयाता, देहरादूनः जिला विधिक सेवा प्राधिकारण की ओर से आयोजित लोक अयालत में 2044 सुकदमी का निस्तारण किया गया। इस दौरान 11 करोड़ 19 लाख रूपये धनराशि पर सम्प्रझौता हुआ। रागित्वार सुषठ 10 बजे से जिला मुख्यालय वेहसदून के अलावा आवित्र, विकासनगर व होईवाला की न्यायालयों में लोक आदालग का आयोजन किया गया। लोक अत्यालाग की सुराठगाल जिला न्यायाधीश प्रदीप घेत ने किया।

जताचा थित लोक जन्होंने नोवाशत में मोटर पुर्घटना यशेम, पारिवारिक Tenfeater. मामले,

COMPUTATION AND ADDRESS THE & DWARD the united with adding and property approximity adjustering a whether

geneter film ift appen mener oping. seb unfer fentlitten ft unter some advant chis grine, show vivie, state when these meeting, when