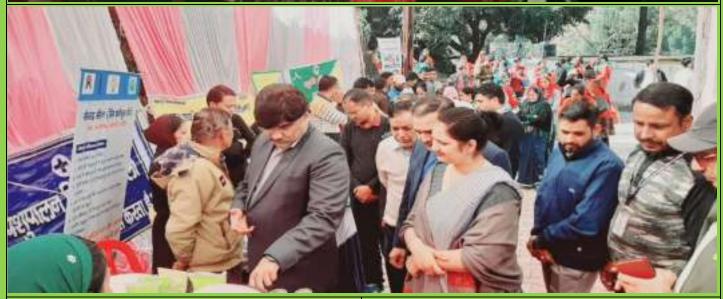

### CAMPAIGN ON BIODEGRADABLE & NON-BIODEGRADABLE WASTE AND PLASTIC WASTE MANAGEMENT SYSTEM:

In compliance of the Order dated 07.07.2022 and Order dated 24.11.2022 passed by the Hon'ble High Court of Uttarakhand in WP (PIL) No. 93/2022 (Jitendera Yadav Vs. Union of India & Others) and as per the directions issued by the Hon'ble Executive Chairman, UKSLSA, Nainital with reference to the aforesaid order, different legal awareness camps were organized on different dates and places by the District Legal Services Authorities across the State of Uttarakhand during October to December, 2022.

Further, as per directions issued aforesaid orders and vide letter No. 1372 dated 23.11.2022 of this Authority, the PLVs uploaded Google Map Photos and sent complaint of the locations at E-mail ID: <u>solidwaste-complaint@uk.gov.in</u>, where the garbage has been massed and also sent to District Magistrate, concerned authorities. The said E-mail ID: <u>solidwaste-complaint@uk.gov.in</u>, also made popularized amongst the common mass.

By the door-to-door legal awareness & cleanliness campaign public at large were also sensitized about the Uttarakhand Plastic and other Non-Biodegradable Garbage (Regulation and Use of Disposal) Act. 2013; Plastic Waste Management Rules, 2016 with amendment Rules 2018; Environment Protection Act, Uttarakhand Panchayat Solid Waste Management Policy, 2017 and ban on single use of plastic etc.