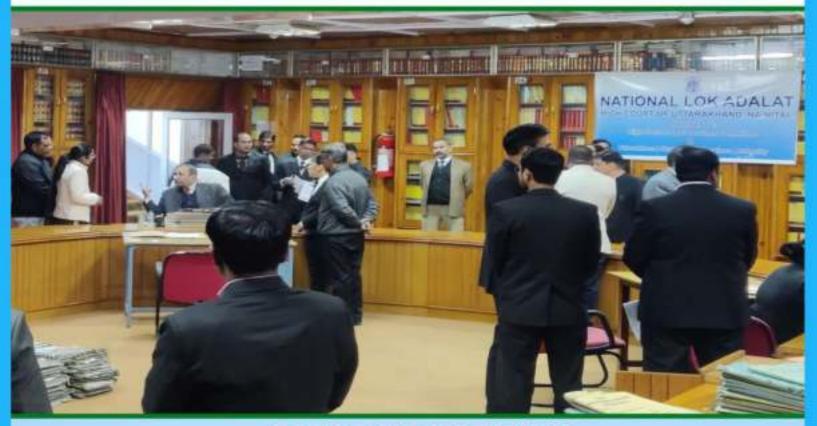

### NATIONAL LOK ADALAT ORGANIZED ON 12.11.2022:

During the quarter October-2022 to December-2022, a National Lok Adalat was organized on 12.11.2022. Total 9847 cases were referred and out of them total **8429** cases were settled amicably and a sum of Rs. 69,80,63,886/- were finalized as settlement amount, in the said National Lok Adalat.

In the aforesaid National Lok Adalat, total 30222 Pre-Litigation cases were taken-up and out of them **21205** cases were settled amicably and Rs. 20,04,05,784/- were realized as settlement amount.

The National Lok Adalat was also organized in the Quasi-Judicial Courts such as Consumer Courts on 12.11.2022. Total 141 cases were referred in such Quashi-Judicial Courts and out of them **74** were settled and Rs. 60,17,216/- were realized as settlement amount.

### AT HON'BLE HIGH COURT OF UTTARAKHAND

National Lok Adalat was organized in the Hon'ble High Court of Uttarakhand on 12<sup>th</sup> November, 2022

National Lok Adalat was organzied by the DLSA Almora in the District Court Campus, Almora on 12.11.2022.