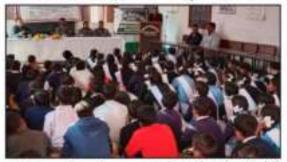

# अमरउजाला लोगों को कानून की बारीकियों से कराया रूबरू ए

### माई सिटी रिपोर्टर

देहरादन। राष्ट्रीय विधिक सेवा प्राधिकरण के निर्देश पर राज्य विधिक सेवा प्राधिकरण की ओर से बहठदुदेशीय विधिक साक्षरता एवं आगरूकता शिविर का आयोजन किया गया। इस मौके पर लोगों को कानून की जानकारी दी गई। साय ही नहों की समस्या को लेकर भी जागरूक किया गया।

एसजीआरआर इंटर कॉलेज, सहसप्र में आयोजित शिविर में जिला न्यायाधीश/अध्यक्ष, जिला विधिक सेवा यादव ने भी लोगों को उनके अधिकारो

विधिक साक्षरता एवं जणरूकता शिविर में प्रतिभागियों को सम्मानित करते अतिथि। स्नार