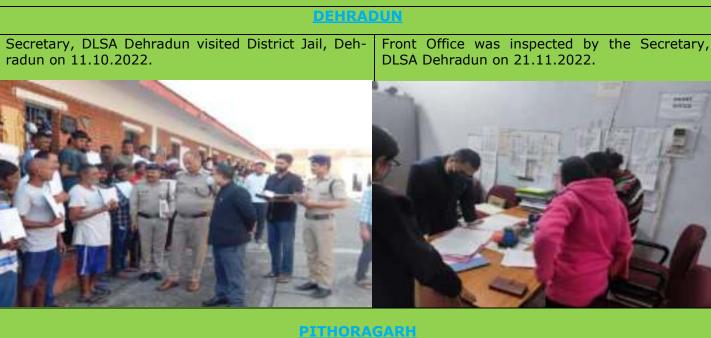

### DEHRADUN

### DEHRADUN

**PITHORAGARH** 

UDHAM SINGH NAGAR

As per NALSA Guidelines, Front Office was visited by the Secretary, DLSA Uttarkashi on 16.11.2022.