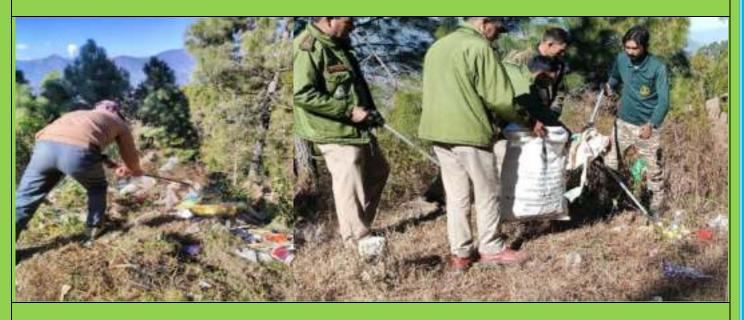

### CAMPAIGN ON BIODEGRADABLE & NON-BIODEGRADABLE WASTE AND PLASTIC WASTE MANAGEMENT SYSTEM:

In compliance of the Order dated 07.07.2022 and Order dated 24.11.2022 passed by the Hon'ble High Court of Uttarakhand in WP (PIL) No. 93/2022 (Jitendera Yadav Vs. Union of India & Others) and as per the directions issued by the Hon'ble Executive Chairman, UKSLSA, Nainital with reference to the aforesaid order, different legal awareness camps were organized on different dates and places by the District Legal Services Authorities across the State of Uttarakhand during October to December, 2022.

Further, as per directions issued aforesaid orders and vide letter No. 1372 dated 23.11.2022 of this Authority, the PLVs uploaded Google Map Photos and sent complaint of the locations at E-mail ID: <u>solidwaste-complaint@uk.gov.in</u>, where the garbage has been massed and also sent to District Magistrate, concerned authorities. The said E-mail ID: <u>solidwaste-complaint@uk.gov.in</u>, also made popularized amongst the common mass.

By the door-to-door legal awareness & cleanliness campaign public at large were also sensitized about the Uttarakhand Plastic and other Non-Biodegradable Garbage (Regulation and Use of Disposal) Act. 2013; Plastic Waste Management Rules, 2016 with amendment Rules 2018; Environment Protection Act, Uttarakhand Panchayat Solid Waste Management Policy, 2017 and ban on single use of plastic etc.