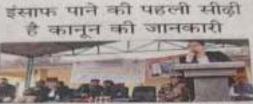

### लंबित वादों का निस्तारण के लिए राष्ट्रीय लोक अदालत का उठाएं

> 12 नवंबर को होने जा रहा है आयोजन > जिला विधिक सेवा प्राधिकरण से करें

#### आज समाचार सेवा

अल्मोग्रा। जिले में राष्ट्रीय लोक अदालत का आयोजन के लिए तेवारी आरी है। राष्ट्रद्वीय जिभि सेवा प्राधिकरण नालसा को ओर से तथ कार्यक्रम का अनुसार 12 नवंधर 2022 को इसका आयोजन होगा। जिला विधिक सेवा प्राधिकरण के सचिव रवि शंकर मिला ने वह जानकारी देते हुए लोगों से लॉबत नादी के निरसारण के लिए इसका शाभ उजने मंद्रे आयोश को है।

प्राधिकरण सचिव ने वक्षाया है कि जिला मुख्यालय के साथ ही रानीखेत, द्वाराहाट व भिक्रियासेण के न्यायालयों च राजस्व न्यायालयों में इस तिथि को तथ मामलों में सुनवाई होगी। उन्होंने कहा कि इसके अंतर्गत न्यापालची में लॉफत वादों के