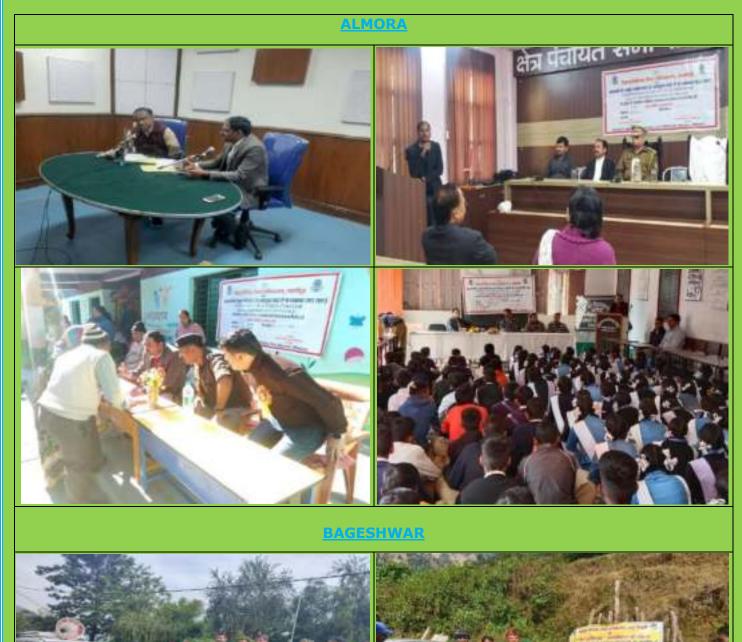

### **ALMORA**

### <u>BAGESHWAR</u>

CHAMOLI

CHAMPAWAT

### BAGESHWAR

Visit of One Stop Center was done by the Secretary, DLSA Bageshwar on 11.10.2022.

Secretary, DLSA Bageshwar visited Worker's Facilitation Center on 13.10.2022.