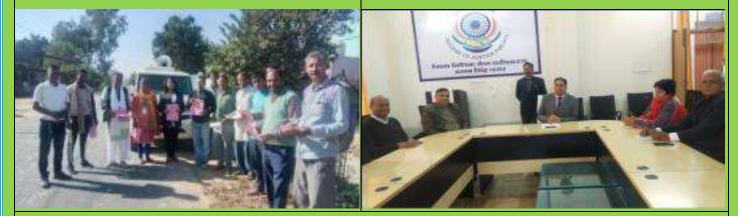

Meeting with PLVs regarding campaign for empowerment of Citizens through Legal Awareness and Outreach.

Legal Awareness Campaign through **Mobile Van** was carried on 19 & 20.10.2022 by DLSA Almora and total 26 areas/villages/Gram Panchayats were covered by this campaign drive.