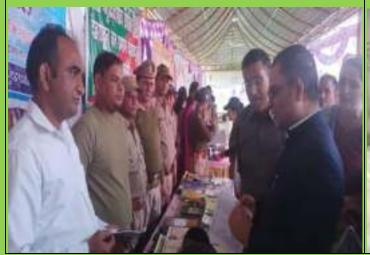

### CAMPAIGN ON BIODEGRADABLE & NON-BIODEGRADABLE WASTE AND PLASTIC WASTE MANAGEMENT SYSTEM:

In compliance of the Order dated 07.07.2022 and Order dated 24.11.2022 passed by the Hon'ble High Court of Uttarakhand in WP (PIL) No. 93/2022 (Jitendera Yadav Vs. Union of India & Others) and as per the directions issued by the Hon'ble Executive Chairman, UKSLSA, Nainital with reference to the aforesaid order, different legal awareness camps were organized on different dates and places by the District Legal Services Authorities across the State of Uttarakhand during October to December, 2022.

Further, as per directions issued aforesaid orders and vide letter No. 1372 dated 23.11.2022 of this Authority, the PLVs uploaded Google Map Photos and sent complaint of the locations at E-mail ID: <u>solidwaste-complaint@uk.gov.in</u>, where the garbage has been massed and also sent to District Magistrate, concerned authorities. The said E-mail ID: <u>solidwaste-complaint@uk.gov.in</u>, also made popularized amongst the common mass.

By the door-to-door legal awareness & cleanliness campaign public at large were also sensitized about the Uttarakhand Plastic and other Non-Biodegradable Garbage (Regulation and Use of Disposal) Act. 2013; Plastic Waste Management Rules, 2016 with amendment Rules 2018; Environment Protection Act, Uttarakhand Panchayat Solid Waste Management Policy, 2017 and ban on single use of plastic etc.