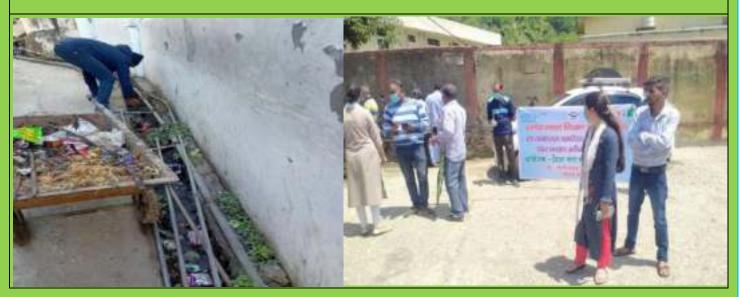

### CAMPAIGN ON BIODEGRADABLE & NON-BIODEGRADABLE WASTE AND PLASTIC WASTE MANAGEMENT SYSTEM:

In compliance of the Order dated 07.07.2022 and Order dated 24.11.2022 passed by the Hon'ble High Court of Uttarakhand in WP (PIL) No. 93/2022 (Jitendera Yadav Vs. Union of India & Others) and as per the directions issued by the Hon'ble Executive Chairman, UKSLSA, Nainital with reference to the aforesaid order, different legal awareness camps were organized on different dates and places by the District Legal Services Authorities across the State of Uttarakhand during October to December, 2022.

Further, as per directions issued aforesaid orders and vide letter No. 1372 dated 23.11.2022 of this Authority, the PLVs uploaded Google Map Photos and sent complaint of the locations at E-mail ID: <u>solidwaste-complaint@uk.gov.in</u>, where the garbage has been massed and also sent to District Magistrate, concerned authorities. The said E-mail ID: <u>solidwaste-complaint@uk.gov.in</u>, also made popularized amongst the common mass.

By the door-to-door legal awareness & cleanliness campaign public at large were also sensitized about the Uttarakhand Plastic and other Non-Biodegradable Garbage (Regulation and Use of Disposal) Act. 2013; Plastic Waste Management Rules, 2016 with amendment Rules 2018; Environment Protection Act, Uttarakhand Panchayat Solid Waste Management Policy, 2017 and ban on single use of plastic etc.