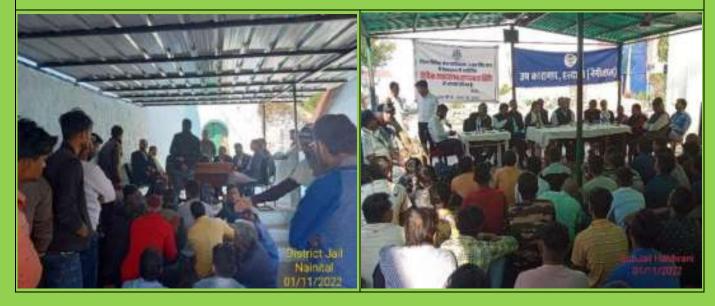

### NATIONAL LOK ADALAT ORGANIZED ON 12.11.2022:

During the quarter October-2022 to December-2022, a National Lok Adalat was organized on 12.11.2022. Total 9847 cases were referred and out of them total **8429** cases were settled amicably and a sum of Rs. 69,80,63,886/- were finalized as settlement amount, in the said National Lok Adalat.

### SPECIAL CAMPAIGN DURING 31.10.2022 to 13.11.2022:

As per directions of National Legal Services Authority, special Legal Awareness Campaign was organized by all the District Legal Services Authorities, across the State of Uttarakhand. The said campaign is being carried out under **"Empowerment of Citizens through Legal Awareness and Outreach"**. Through this campaign different Legal Awareness Programmes were organized by District Legal Services Authorities in rural and urban areas of the State of Uttarakhand.