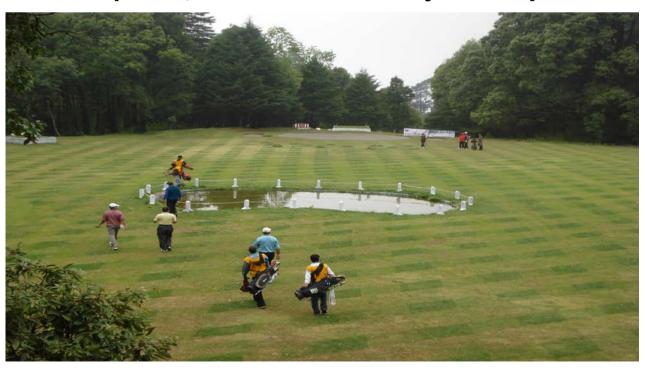

I am writing to extend to you a cordial invitation for an event which is a celebration of the game of **Golf** in one of the most exclusive settings in the world.

Founded in 1936 as part of the Government House estate, the Raj Bhawan Golf Course is a connoisseur's delight. Set in a lush and pristine mixed forest, it is a short par 61 course with the regulation 18 holes covering a distance of about 3200 yards.