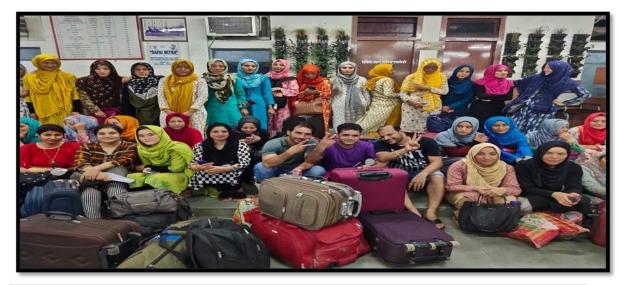

 Advertisement of Counselling
Schedule in local
Newspapers

90 Female candidates from Kargil working at Tirupur, Tamil Nadu

Candidates placed with Spice 6 at Hyderabad