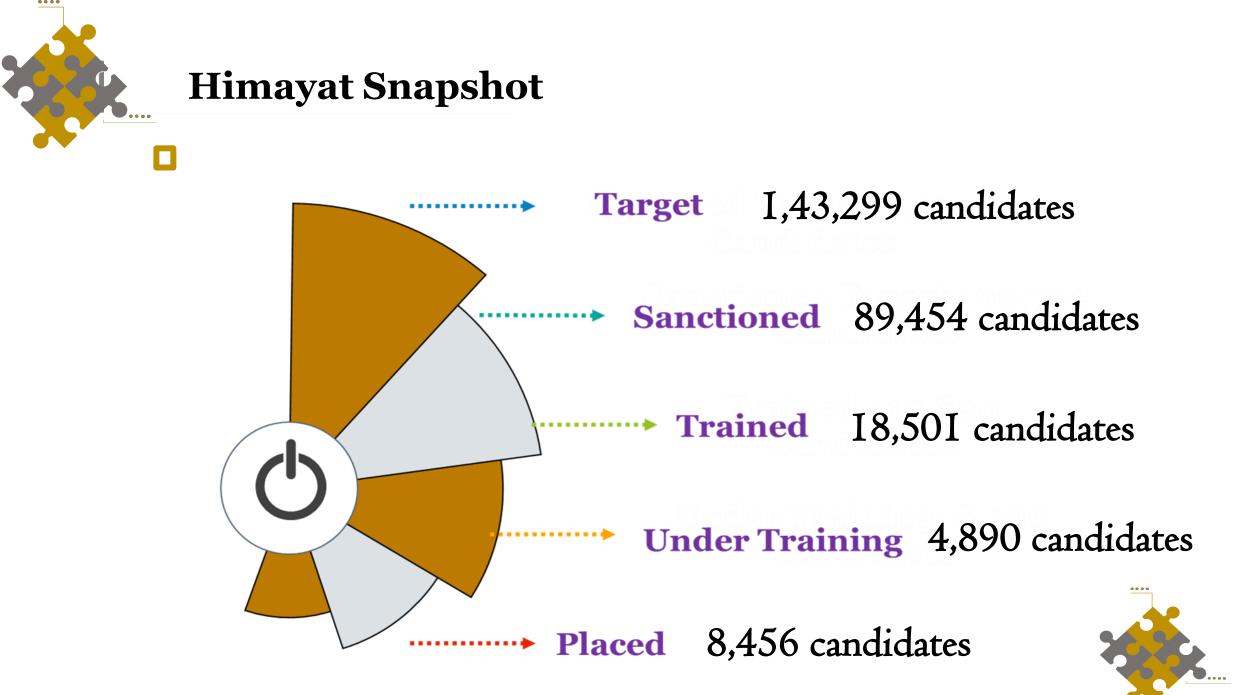

#### Himayat – Helping Youth Achieve

202

Himayat is a placement linked skill training programme (100% funded by GoI) for unemployed youth of Jammu and Kashmir and is being implemented by the Himayat Mission Management Unit (HMMU) of J&K State Rural Livelihoods Mission (JKSRLM), Department of Rural Development, and Government of J&K. The Empowered Committee for DDU-GKY, Ministry of Rural Development (MoRD) has approved a skilling target of 124180 youth for J&K for a period of three years (2016-19) at an outlay of 1581.10 crore, which has been further extended upto 2022 with target of 149180 at the cost of 1781.66 crores.