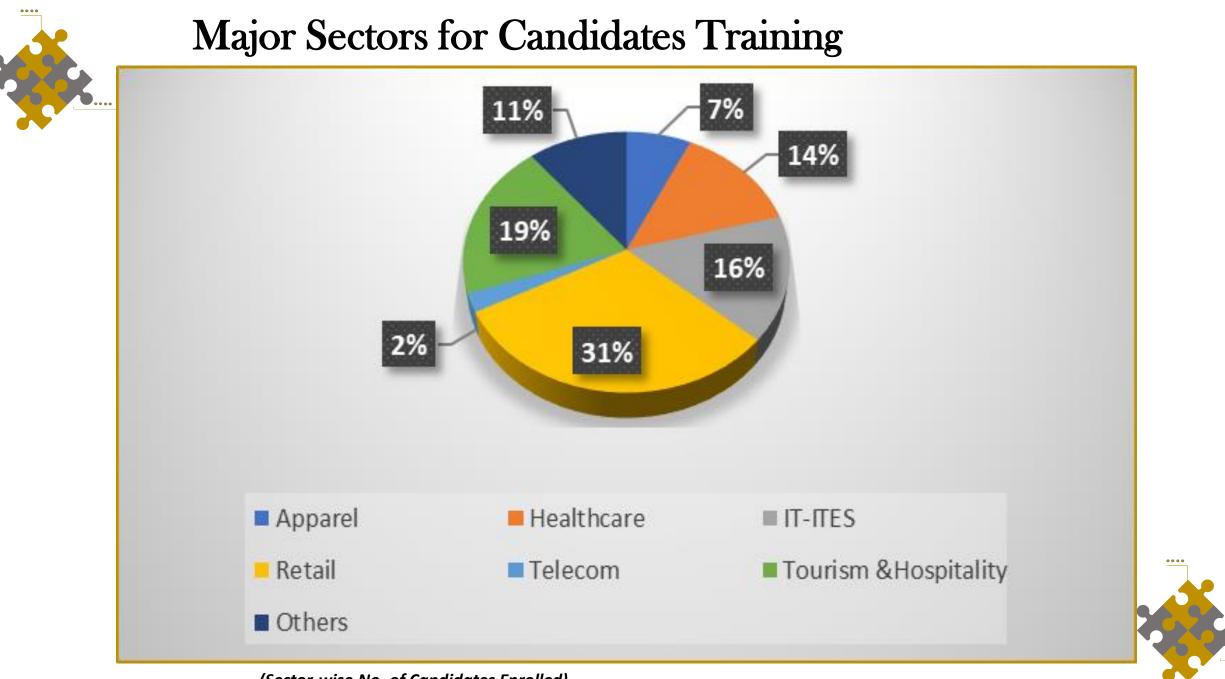

#### Best Practices and Initiatives by HMMU<sup>-</sup> Dedicated Mobilization Vans

" DEDICATED MOBILIZATION VANS WITH HIMAYAT BRANDING FOR BETTER OUTREACH"

(Sector-wise No. of Candidates Enrolled)

1572 Mobilization camps