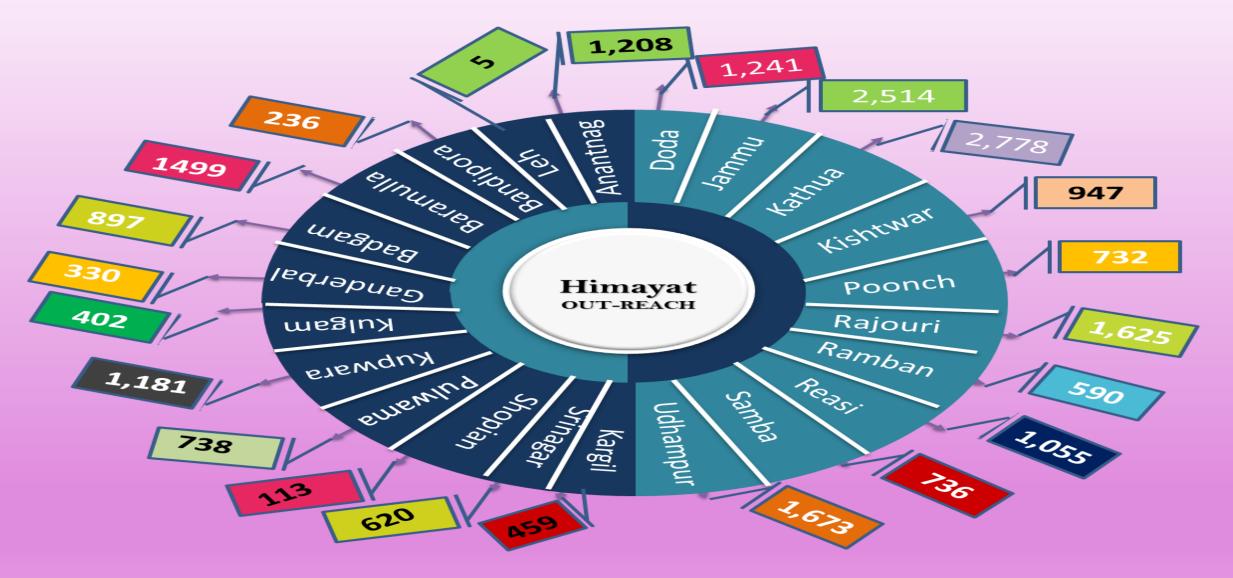

### **District Wise Enrolment**

Himayat under PMDP as on 28<sup>th</sup> **Himayat Phase I** Feb 2021 District **Trained**\* Placed Trained Target Kargil 806 426 **596** 1675 Leh 668 1588 5 404 **Total** 1474 1000 3263 431