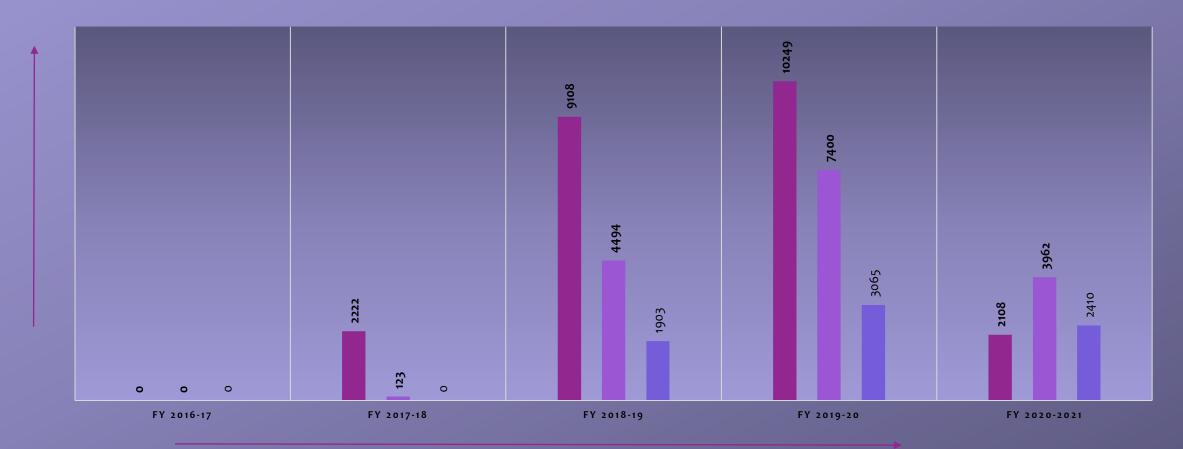

#### YEAR WISE ACHEVEMENT

■ COMMENCEMENT ■ TRAINED ■ PLACED

**Financial Year** 