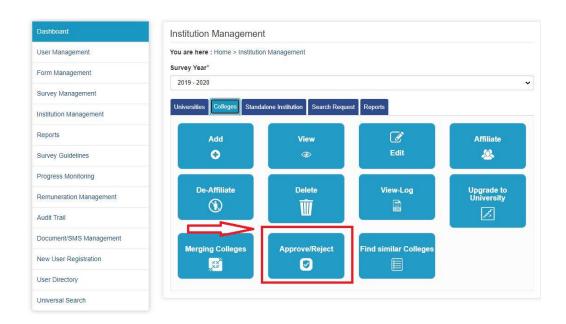

**Step 1:** After successful Login, Click on the 'Institute Management' Link available on the Dashboard. The Following screen will appear.

**Step 2:** Click on Approve/Reject link to Approve or Reject the Request of Addition of Institute in AISHE Database.