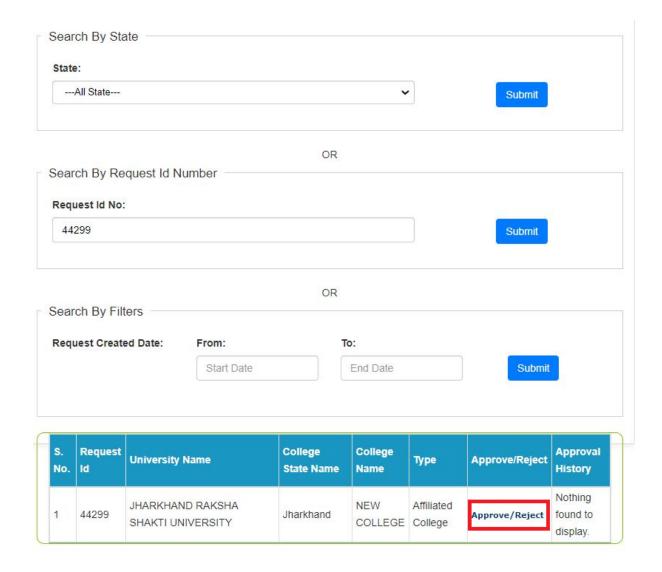

**Step 3:** Enter the request id/select state /enter from and to date and click **Submit**.

**Step 4:** On clicking **Approve/Reject** the following screen will appear.

The screen will have Details of the Institute and the person submitting the request along with the list of names of similar Colleges, so that it is easier to take the decision on the request.