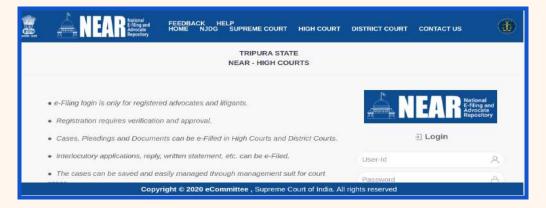

onically through CIS at District Court Madhubani & Sub-divisional Court Jahharpur & Benipatti. A few numbers of Summons and; notices were served through NSTEP App by the Process Servers on 14th February, 2022

#### Studio based virtual Court room Setup in Sheohar Judgeship



Two Studio Based Virtual Courtrooms for Judicial officers and two Studio Based Virtual for the Ld. Court Rooms Advocates are functioning in the of Sheohar Judgeship since 14/02/2022. Two Studio Based

Virtual Courtrooms i.e Total four(04) Studio based Virtual Rooms (Two Studio based virtual Rooms for Judicial officers and two Studio Based Virtual Room for the Ld. Advocates are functioning properly) for those Advocates who are not well equipped technically.

#### Implementation of eFiling in the High Court of Tripura



With effect from 8th February 2022, the facility of eFiling of cases has been implemented in the High Court of Tripura for filing of all categories of cases by the advocates/party in person through the eFiling software version 2.0 of the eCommittee, Supreme Court of India. The On-line Electronic Filing (E-Filing) Of Cases in the High Court and Subordinate Courts of Tripura Rules, 2021 was notified 17th December 2021. on Thereafter. workshops were organized for capacity building of the Bar Members for eFiling of

cases by arranging live demonstration of e-filing of a case with online payment of Court Fees. The High Court has notified that from 1st March 2022. the government's filing of fresh cases/ petitions/ pleadings and documents has to be made /filed mandatorily through the eFiling po