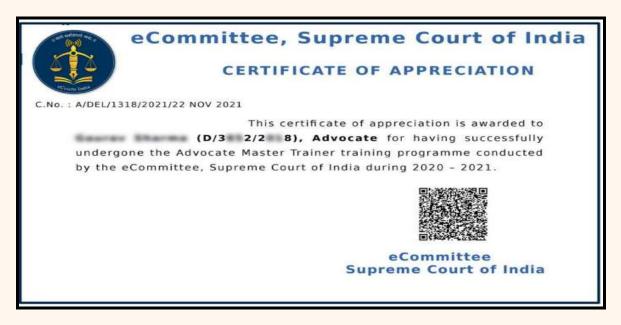

Digital certificates with QR code for the Master trainers (Total **4866** certificates): e-Committee recognises the pro bono contribution of each of the Master trainers and issues Digital Certificates with a QR code as a token of appreciation for the master trainers among High Court Judge (1), advocates (4050), Judicial officers (394) and staff (421). We will share the links for the digital certificates with the High Courts. Using the links, the Master download Trainers the can certificates.

#### eCommittee Digital Certificate with QR code:

The Digital Certificates are a recent innovation of the e-Committee and have the following features:

 Certificates are generated with QR
 Code for online verification of their authenticity. For this purpose certificates are hosted on the e-Committee website.To verify the authenticity of certificates, anyone can scan QR Code from their mobile phones.

- On Scanning, one will be directed to the e-Committee website and from there the digital version of the certificate can be downloaded for comparison.
- If any one tries to forge the QR code for the certificate, it will not be verifiable from the e-Committee server.