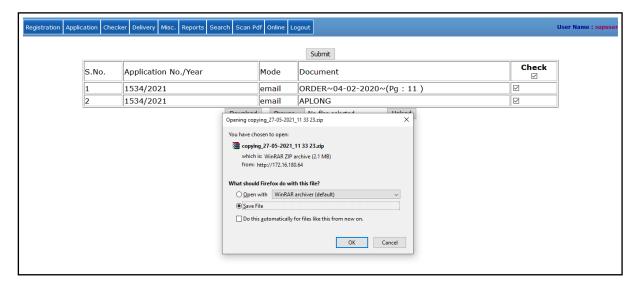

Click on the "Submit" button to show the documents that are ready to apply digital signature as shown below:-

Now you have to select the verified documents appeared in the list along with the "APLONG" which is necessary document delivered with the applied documents. You can select the applied listed documents using the check box provided in the right side of the table as shown below:

After selection, click on the "**Download**" button as shown above to download the previously selected verified documents from the list along with "**APLONG**", then you get the below screen:

After downloading the applied document should be digitally signed before delivery. Please refer "DIGITAL SIGNATURE OF ONLINE CERTIFIED COPYING DOCUMENTS (DISTRICT COURT)" user manual to sign those document digitally.