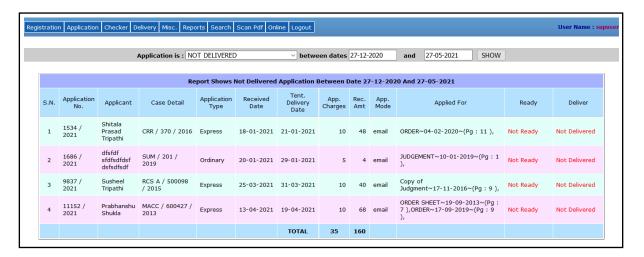

e) <u>Application Status</u> – To check the daily report of <u>delivered application</u>, <u>not delivered</u>, <u>copy ready but not delivered</u> and <u>delivered but mail not sent</u>, click on <u>Online -> Application Status</u> as shown in screenshot below.

iii. **Not Delivered** – It shows those application which were not delivered in between two selected dates.

iv. **Ready But Not Delivered** – It shows those application where were ready but not delivered in between two selected dates.