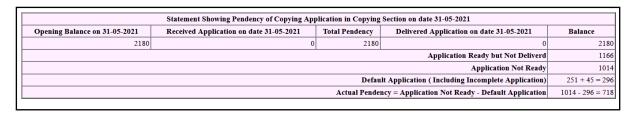

The result will appear which shows the pendency of the selected date, total application which is ready but not delivered, total application which is not ready, total default application, and the actual pendency.