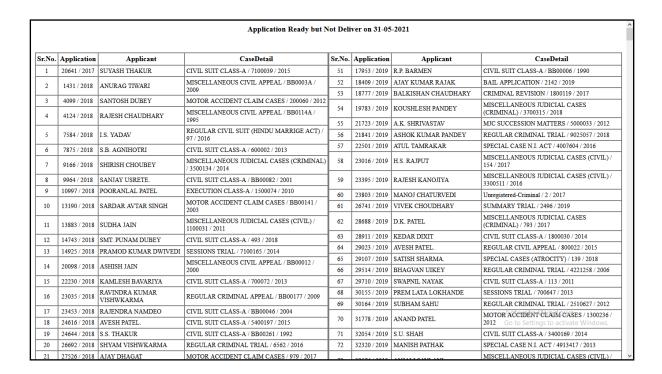

Enter the **date** then click on **SHOW** button to see those applications which are ready but not delivered yet till the selected date.

10. Accout Book: To see the account book, click on Reports -> Account Book as shown in the below screen.