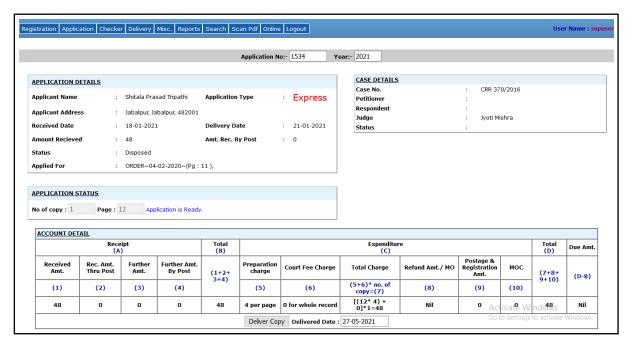

## 4. To deliver the copy:

To deliver the copy click on **Delivery** as shown in the screen below:

Then enter the application number and year and press the tab button then the following screen will appear.

In the above screen, the amount details are shown in the **Account Details** which is highlighted in the above screen. Then click on **Deliver Copy** button at the bottom of the screen.

Now the copy is delivered and the deliver form will appear mentioned in the below screen. The user will take printout of that form and deliver it with the certified copy to the applicant.