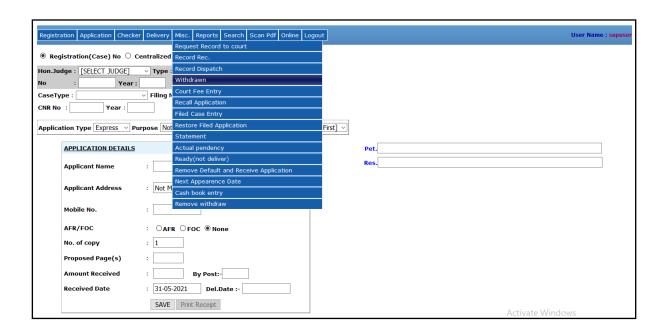

**5.** <u>To withdraw the application:</u> Click on **Misc. -> Withdrawn** to withdraw the application which is mentioned below.

Then the following screen will appear in which enter the application number and year then the details are shown. Click on the **Withdraw** button to withdraw the application.