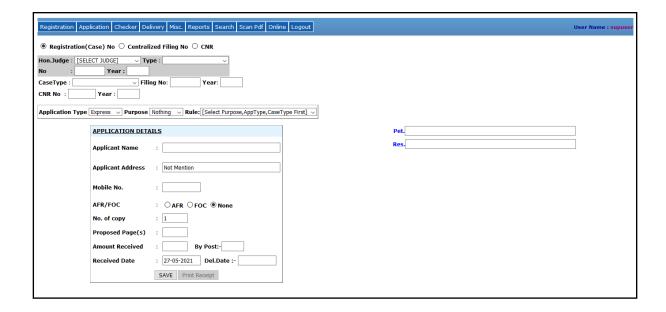

## 1. Registration of Applicant

The offline certified copy application file through the counter of the Copying Section. For applying the certified copy the following screen will be appear.

For applying the certified copy, the case details can be searched by different criteria i.e. **By Registration (Case) No. / By Filing No. / By CNR** as shown in above screen.

After entering the case number the party details highlighted in red color, CNR number, Filling number are displayed on the above screen.

Then select the application type (Express/Ordinary), and then select Purpose as shown below.

After selecting the purpose, select the **Rule** which is highlighted in below screen.

After selecting the rule, the Application Charges, Preparation Charge and Court Fee is display which is highlighted in below screen.

After filling the applicant details click on the **SAVE** button at the bottom of the application details form. The application number will be generated and shown as highlighted in the below screen and SMS will be delivered to the concern applicant.