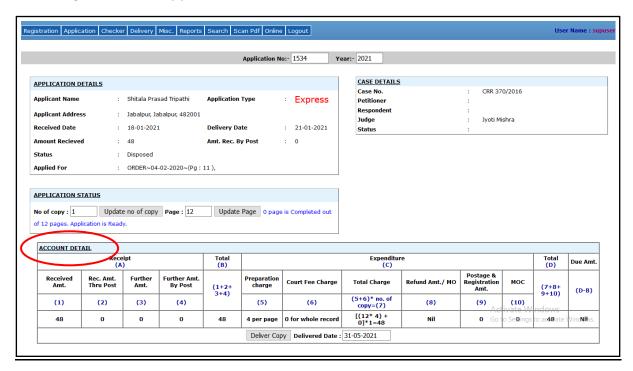

## 4. To deliver the copy:

To deliver the copy click on **Delivery** as shown in the screen below:

Then enter the application number and year and press the tab button then the following screen will appear.

In the above screen, the amount details are shown in the **Account Details** which is highlighted in the above screen. Then click on **Deliver Copy** button at the bottom of the screen.

Now the copy is delivered and the deliver form will appear mentioned in the below screen. The user will take printout of that form and deliver it with the certified copy to the applicant.