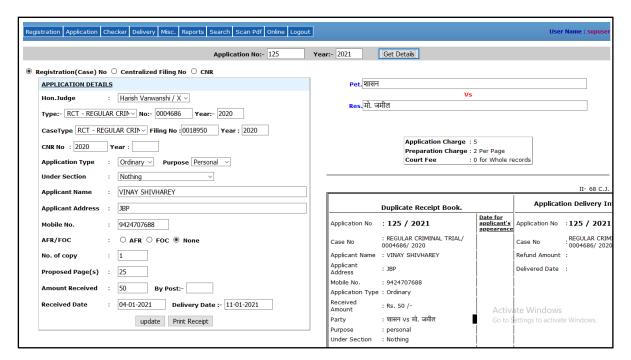

Edit the details which user wants to update and click on **Update** Button. The details will be updated. If user wants to print the receipt then click on the **Print Receipt** Button.