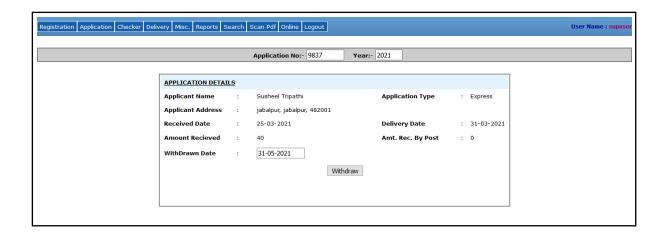

**5.** <u>To withdraw the application:</u> Click on **Misc. -> Withdrawn** to withdraw the application which is mentioned below.

Then the following screen will appear in which enter the application number and year then the details are shown. Click on the **Withdraw** button to withdraw the application.