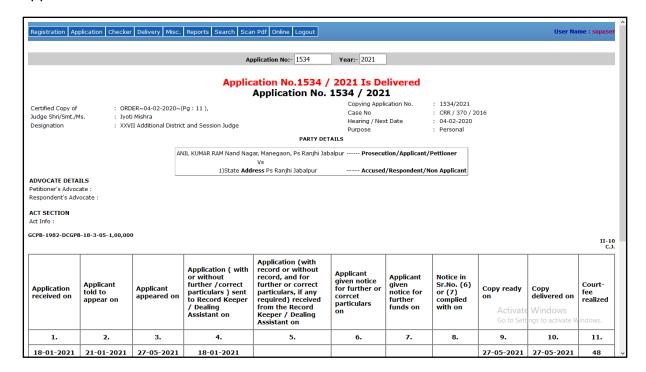

In the above screen, the amount details are shown in the **Account Details** which is highlighted in the above screen. Then click on **Deliver Copy** button at the bottom of the screen.

Now the copy is delivered and the deliver form will appear mentioned in the below screen. The user will take printout of that form and deliver it with the certified copy to the applicant.