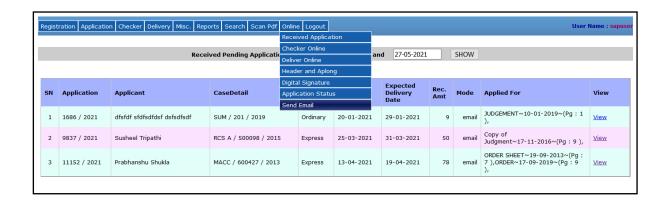

## For Online Application –

a) <u>Received Application</u> – Go to the <u>Online -> Received Application</u>. In this module, it shows the list of pending applications which is applied online for delivery of certified copy.

First enter the two dates in **dd-mm-yyyy** format in both the text boxes i.e. from date and to date, and then click on **SHOW** button.

The total pending online application applied up to till date will visible here. It shows the Application Number, Applicant Name, Case Number, Application type (Ordinary / Express), Application Received Date, Application Expected Delivery Date, Received Amount, Application Mode (Counter / Email / Post), Applied for required documents.

To view the details of the application and for further process click on **VIEW** or go to the **Online->Checker Online** menu and enter the application no. and year and press tab button then the following page will appear.