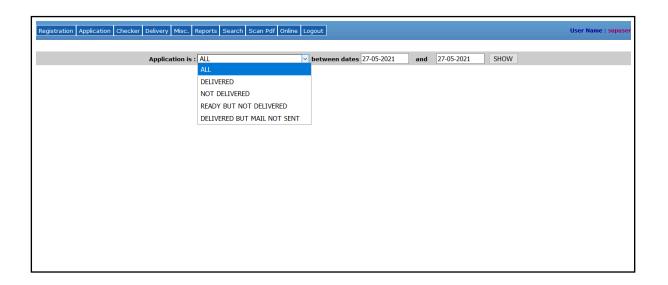

e) <u>Application Status</u> – To check the daily report of <u>delivered application</u>, <u>not delivered</u>, <u>copy ready but not delivered</u> and <u>delivered but mail not sent</u>, click on <u>Online -> Application Status</u> as shown in screenshot below.

i. **All** – It shows the status of all application whether it is delivered or not in between two selected dates.

ii. **Delivered** – It shows only the delivered application in between two selected dates.

iii. **Not Delivered** – It shows those application which were not delivered in between two selected dates.

iv. **Ready But Not Delivered** – It shows those application where were ready but not delivered in between two selected dates.

v. **Delivered but mail not sent** – It shows those application which were ready and delivered but still the mail has not been sent to the applicant in between two selected dates.