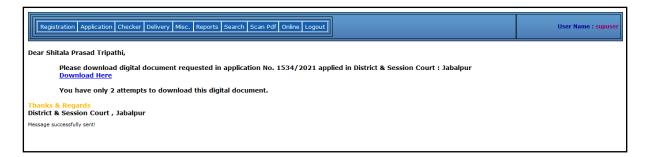

**d)** Send Email – For sending the email of the copy to the applicants click on the Online menu and the Send Email as shown below

After click on it, the entire ready, delivered and digitally signed uploaded applications will send through email to the applicants as shown below.