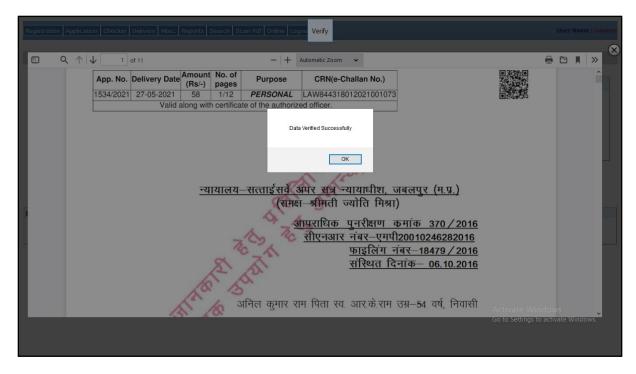

Then click on **Deliver Copy** button at the bottom of the screen. Then the **Aplong** will appear.

Now verify that **Aplong** by clicking on Verify Button. The message "**Data Verified Successfully**" appeared in alert box.