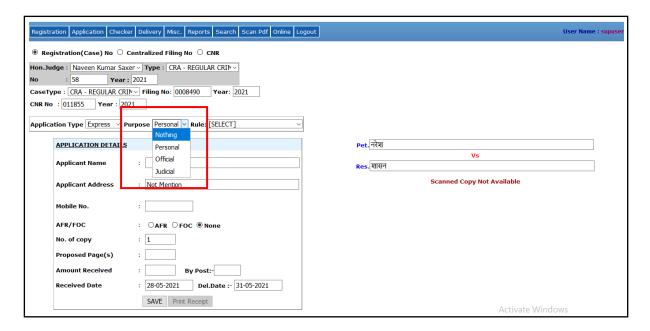

After entering the case number the party details highlighted in red color, CNR number, Filling number are displayed on the above screen.

Then select the application type (Express/Ordinary), and then select Purpose as shown below.