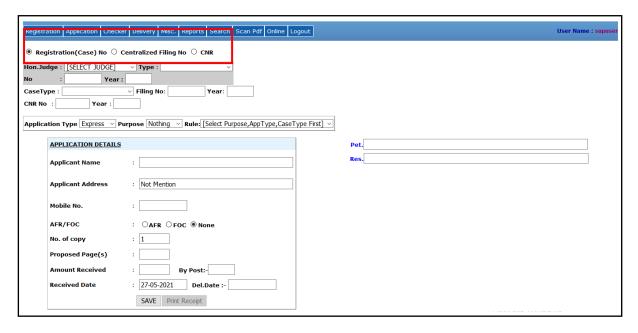

## 1. Registration of Applicant

The offline certified copy application file through the counter of the Copying Section. For applying the certified copy the following screen will be appear.

For applying the certified copy, the case details can be searched by different criteria i.e. **By Registration (Case) No. / By Filing No. / By CNR** as shown in above screen.

After entering the case number the party details highlighted in red color, CNR number, Filling number are displayed on the above screen.

Then select the application type (Express/Ordinary), and then select Purpose as shown below.

After selecting the purpose, select the **Rule** which is highlighted in below screen.

After selecting the rule, the Application Charges, Preparation Charge and Court Fee is display which is highlighted in below screen.

After filling the applicant details click on the **SAVE** button at the bottom of the application details form. The application number will be generated and shown as highlighted in the below screen and SMS will be delivered to the concern applicant.