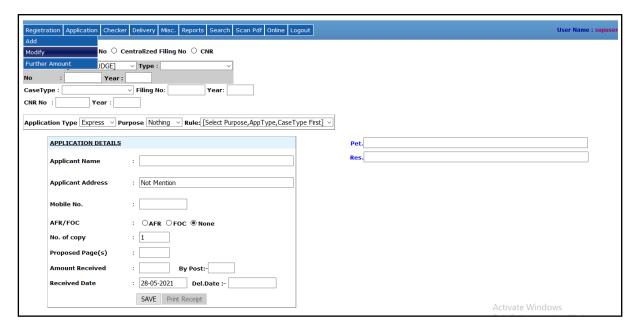

#### 2. Modify Applicant Details

To modify the applicant details of the registered application, click on the **Registration -> Modify** as shown in the below screen.

The following screen will appear. Then enter the application number and year and click on **GET DETAILS** button. The details are shown below.

Edit the details which user wants to update and click on **Update** Button. The details will be updated. If user wants to print the receipt then click on the **Print Receipt** Button.