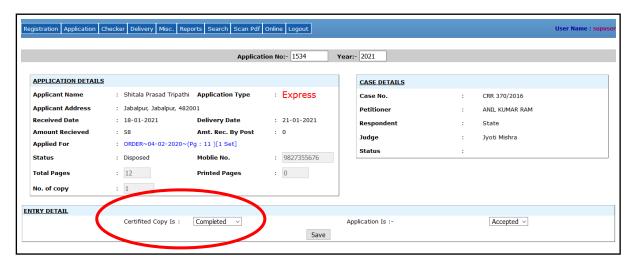

Once the document is verified then close this document and ready that application by choosing the **Completed** option which is highlighted in the below screenshot and click on **Save** button.

Now the application is ready. After that next process is to deliver the application.