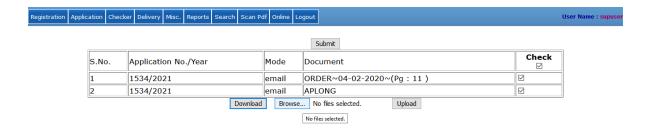

After selection, click on the "**Download**" button as shown above to download the previously selected verified documents from the list along with "**APLONG**", then you get the below screen:

After downloading the applied document should be digitally signed before delivery. Please refer "DIGITAL SIGNATURE OF ONLINE CERTIFIED COPYING DOCUMENTS (DISTRICT COURT)" user manual to sign those document digitally.