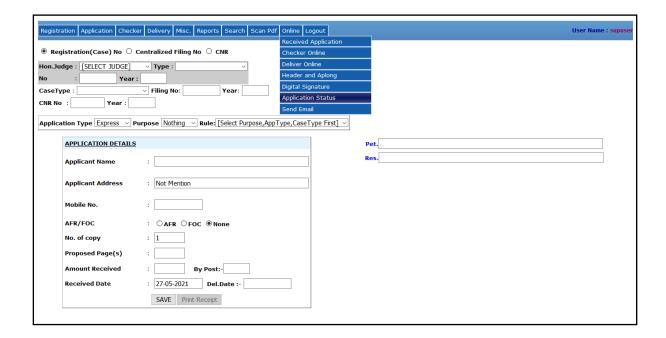

## 1. Registration of Applicant

The offline certified copy application file through the counter of the Copying Section. For applying the certified copy the following screen will be appear.

For applying the certified copy, the case details can be searched by different criteria i.e. **By Registration (Case) No. / By Filing No. / By CNR** as shown in above screen.

After entering the case number the party details highlighted in red color, CNR number, Filling number are displayed on the above screen.

Then select the application type (Express/Ordinary), and then select Purpose as shown below.

After selecting the purpose, select the **Rule** which is highlighted in below screen.

After selecting the rule, the Application Charges, Preparation Charge and Court Fee is display which is highlighted in below screen.

After filling the applicant details click on the **SAVE** button at the bottom of the application details form. The application number will be generated and shown as highlighted in the below screen and SMS will be delivered to the concern applicant.