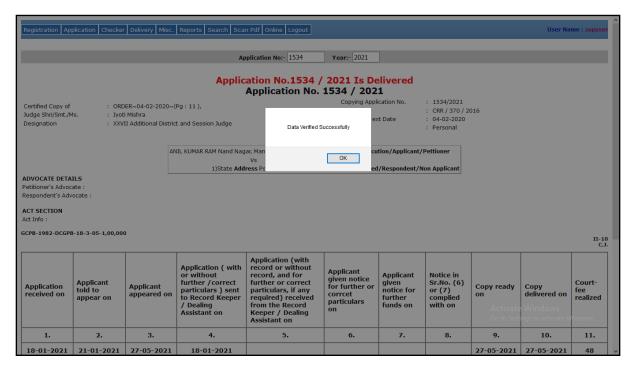

**b)** <u>Deliver Copy</u> - Go to the **Online** -> **Deliver Copy**. In this module enter the application no. and year and press tab button, and then the following screen will appear containing the details of application.

Then click on **Deliver Copy** button at the bottom of the screen. Then the **Aplong** will appear.

Now verify that **Aplong** by clicking on Verify Button. The message "**Data Verified Successfully**" appeared in alert box.