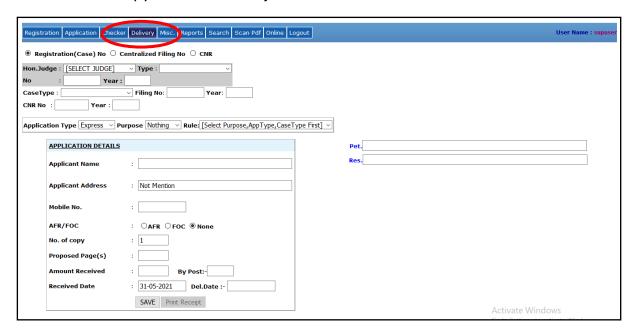

## 4. To deliver the copy:

To deliver the copy click on **Delivery** as shown in the screen below:

Then enter the application number and year and press the tab button then the following screen will appear.

In the above screen, the amount details are shown in the **Account Details** which is highlighted in the above screen. Then click on **Deliver Copy** button at the bottom of the screen.

Now the copy is delivered and the deliver form will appear mentioned in the below screen. The user will take printout of that form and deliver it with the certified copy to the applicant.