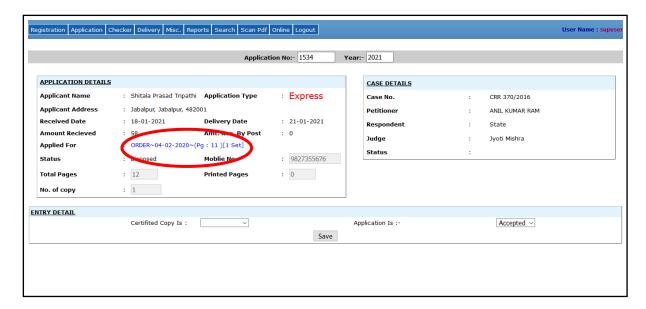

To view the details of the application and for further process click on **VIEW** or go to the **Online->Checker Online** menu and enter the application no. and year and press tab button then the following page will appear.

Now under the application details box, the requested orders shown in blue color. Then click on that requested document it will open in a window.

After checking the document click on the **verify** button to verify the document.