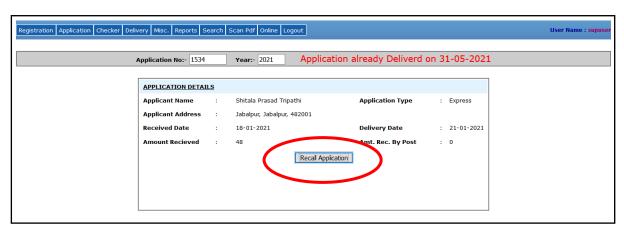

**6.** <u>Recall Application:</u> To recall the application after ready or deliver then click on the **Misc. -> Recall Application** as shown in the below screen.

Then enter the application number and year and press the tab, then the application details are shown below. To recall the application click on **Recall Application** button as shown highlighted in the below screen.