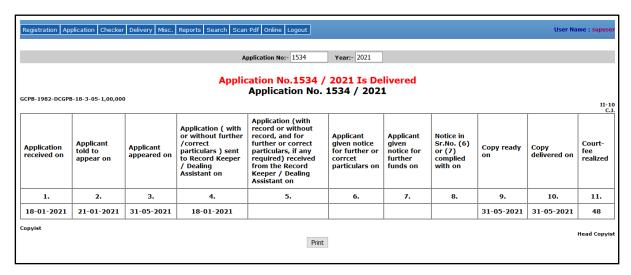

## 4. To deliver the copy:

To deliver the copy click on **Delivery** as shown in the screen below:

Then enter the application number and year and press the tab button then the following screen will appear.

In the above screen, the amount details are shown in the **Account Details** which is highlighted in the above screen. Then click on **Deliver Copy** button at the bottom of the screen.

Now the copy is delivered and the deliver form will appear mentioned in the below screen. The user will take printout of that form and deliver it with the certified copy to the applicant.