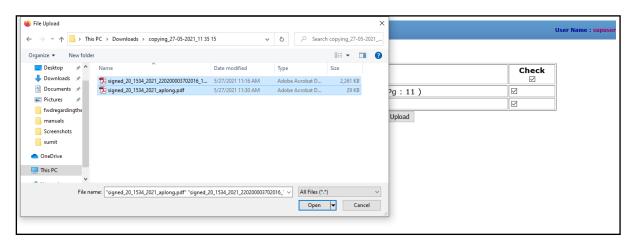

Now after digitally signed, the document has to be uploaded from the following screen attached below.

Click on **Browse** button to select the files for uploading.

Now select those digitally signed file from the File Upload Window and click on Open Button. After this the following screen will appear. In this screen "2 files selected" message is shown