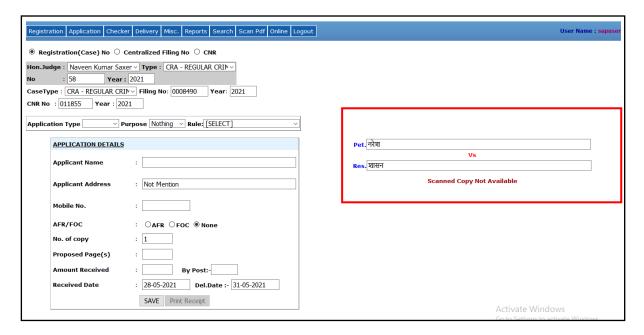

## 1. Registration of Applicant

The offline certified copy application file through the counter of the Copying Section. For applying the certified copy the following screen will be appear.

For applying the certified copy, the case details can be searched by different criteria i.e. **By Registration (Case) No. / By Filing No. / By CNR** as shown in above screen.

After entering the case number the party details highlighted in red color, CNR number, Filling number are displayed on the above screen.

Then select the application type (Express/Ordinary), and then select Purpose as shown below.