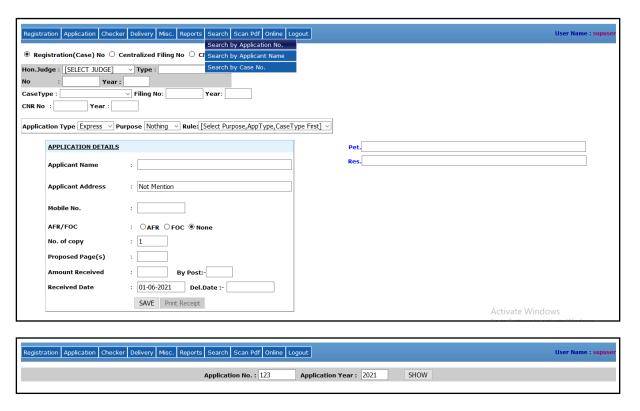

## 1. Registration of Applicant

The offline certified copy application file through the counter of the Copying Section. For applying the certified copy the following screen will be appear.

For applying the certified copy, the case details can be searched by different criteria i.e. **By Registration (Case) No. / By Filing No. / By CNR** as shown in above screen.

After entering the case number the party details highlighted in red color, CNR number, Filling number are displayed on the above screen.

Then select the application type (Express/Ordinary), and then select Purpose as shown below.

After selecting the purpose, select the **Rule** which is highlighted in below screen.

After selecting the rule, the Application Charges, Preparation Charge and Court Fee is display which is highlighted in below screen.

After filling the applicant details click on the **SAVE** button at the bottom of the application details form. The application number will be generated and shown as highlighted in the below screen and SMS will be delivered to the concern applicant.