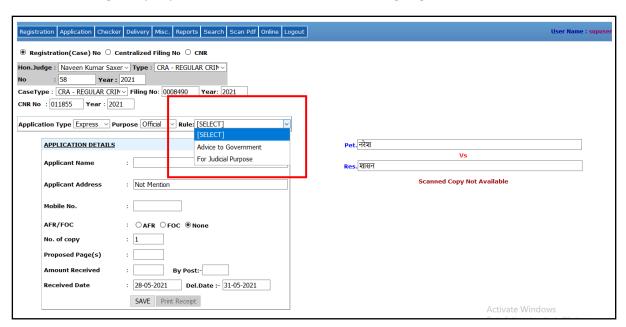

After selecting the purpose, select the **Rule** which is highlighted in below screen.

After selecting the rule, the Application Charges, Preparation Charge and Court Fee is display which is highlighted in below screen.