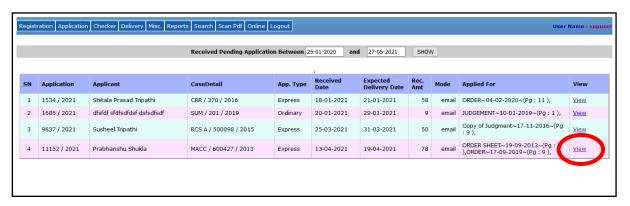

First enter the two dates in **dd-mm-yyyy** format in both the text boxes i.e. from date and to date, and then click on **SHOW** button.

The total pending online application applied up to till date will visible here. It shows the Application Number, Applicant Name, Case Number, Application type (Ordinary / Express), Application Received Date, Application Expected Delivery Date, Received Amount, Application Mode (Counter / Email / Post), Applied for required documents.

To view the details of the application and for further process click on **VIEW** or go to the **Online->Checker Online** menu and enter the application no. and year and press tab button then the following page will appear.