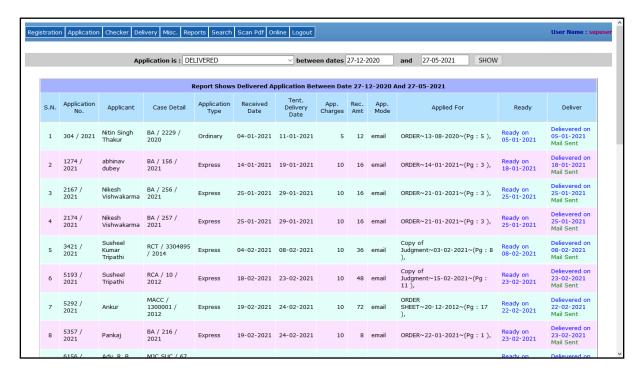

e) <u>Application Status</u> – To check the daily report of <u>delivered application</u>, <u>not delivered</u>, <u>copy ready but not delivered</u> and <u>delivered but mail not sent</u>, click on <u>Online -> Application Status</u> as shown in screenshot below.

i. **All** – It shows the status of all application whether it is delivered or not in between two selected dates.

ii. **Delivered** – It shows only the delivered application in between two selected dates.