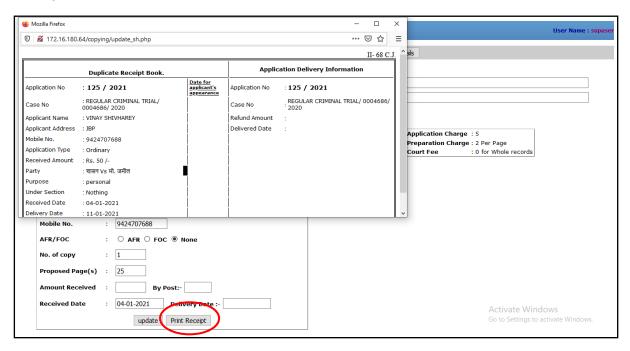

Edit the details which user wants to update and click on **Update** Button. The details will be updated. If user wants to print the receipt then click on the **Print Receipt** Button.