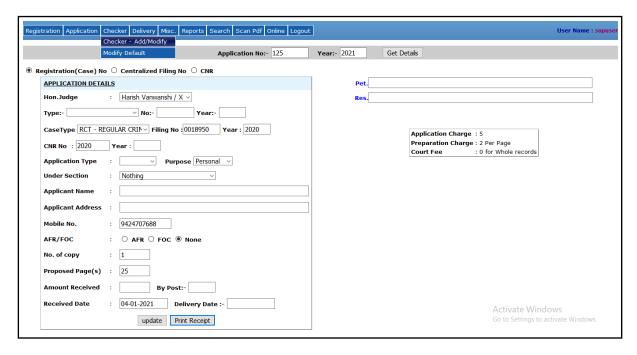

## 3. To ready the copy

To ready or complete the copy click on **Checker -> Checker - Add/Modify** as shown in the screen below.

Then enter the application number and year and press the tab button then the following screen will appear.

Then ready that application by choosing the **Completed** option which is highlighted in the below screenshot and click on **Save** button. Now the application is ready.