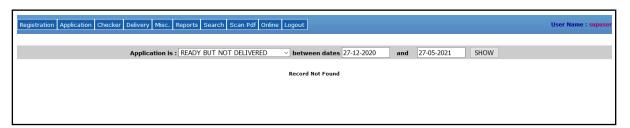

e) <u>Application Status</u> – To check the daily report of <u>delivered application</u>, <u>not delivered</u>, <u>copy ready but not delivered</u> and <u>delivered but mail not sent</u>, click on <u>Online -> Application Status</u> as shown in screenshot below.

iii. **Not Delivered** – It shows those application which were not delivered in between two selected dates.

iv. **Ready But Not Delivered** – It shows those application where were ready but not delivered in between two selected dates.