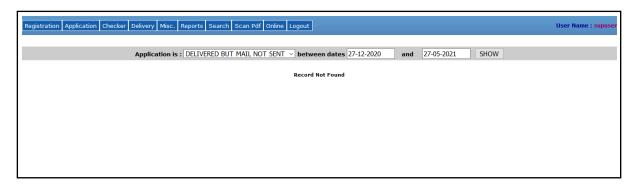

e) <u>Application Status</u> – To check the daily report of <u>delivered application</u>, <u>not delivered</u>, <u>copy ready but not delivered</u> and <u>delivered but mail not sent</u>, click on <u>Online -> Application Status</u> as shown in screenshot below.

v. **Delivered but mail not sent** – It shows those application which were ready and delivered but still the mail has not been sent to the applicant in between two selected dates.