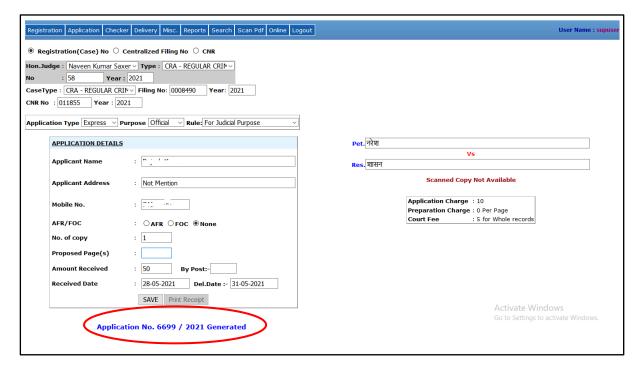

After filling the applicant details click on the **SAVE** button at the bottom of the application details form. The application number will be generated and shown as highlighted in the below screen and SMS will be delivered to the concern applicant.