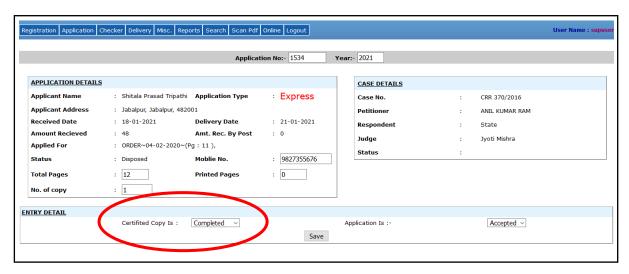

## 3. To ready the copy

To ready or complete the copy click on **Checker -> Checker - Add/Modify** as shown in the screen below.

Then enter the application number and year and press the tab button then the following screen will appear.

Then ready that application by choosing the **Completed** option which is highlighted in the below screenshot and click on **Save** button. Now the application is ready.