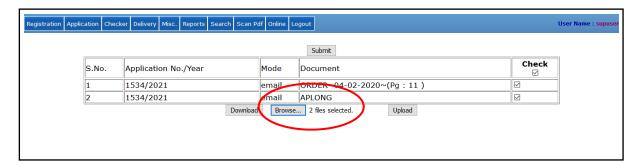

Now after digitally signed, the document has to be uploaded from the following screen attached below.

Click on **Browse** button to select the files for uploading.

Now select those digitally signed file from the File Upload Window and click on Open Button. After this the following screen will appear. In this screen "2 files selected" message is shown

Then click on **Upload** button to upload those files which are selected from Browse.

The "Record Uploaded Successfully" message will be appear in the alert box. Once the documents are successfully uploaded then they are remove automatically from the Digital Signature page as shown in below screen.