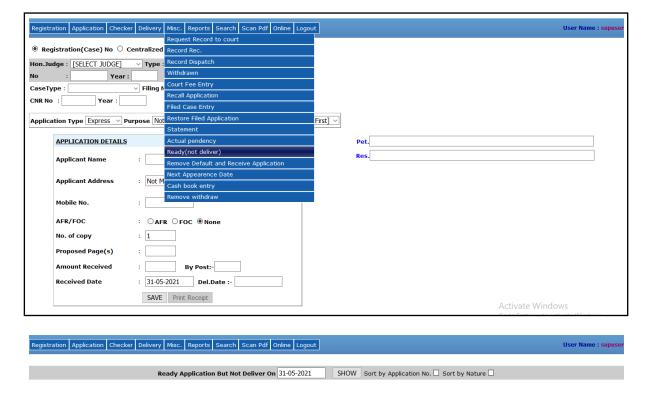

### Then click on **SHOW** button to see the pendency on selected till date

9. <u>Ready (not deliver)</u>: To see the report of those application which is ready but not delivered click on Misc. -> Ready (not deliver)

Enter the **date** then click on **SHOW** button to see those applications which are ready but not delivered yet till the selected date.

10. Accout Book: To see the account book, click on Reports -> Account Book as shown in the below screen.