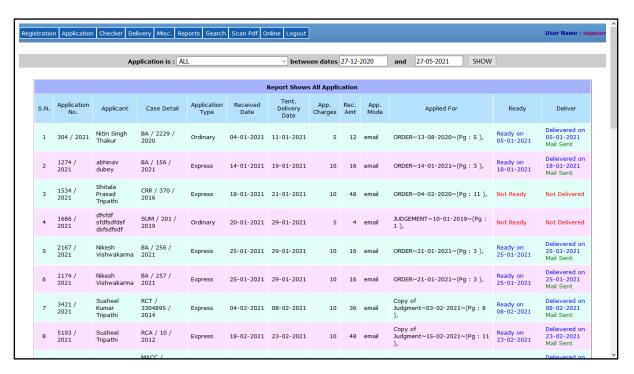

e) <u>Application Status</u> – To check the daily report of <u>delivered application</u>, <u>not delivered</u>, <u>copy ready but not delivered</u> and <u>delivered but mail not sent</u>, click on <u>Online -> Application Status</u> as shown in screenshot below.

i. **All** – It shows the status of all application whether it is delivered or not in between two selected dates.

ii. **Delivered** – It shows only the delivered application in between two selected dates.