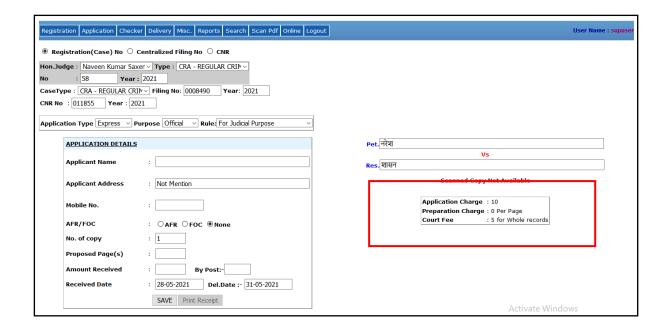

After selecting the purpose, select the **Rule** which is highlighted in below screen.

After selecting the rule, the Application Charges, Preparation Charge and Court Fee is display which is highlighted in below screen.