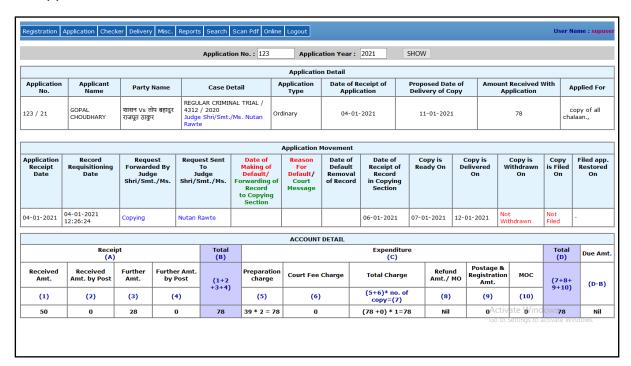

After filling the applicant details click on the **SAVE** button at the bottom of the application details form. The application number will be generated and shown as highlighted in the below screen and SMS will be delivered to the concern applicant.

#### 2. Modify Applicant Details

To modify the applicant details of the registered application, click on the **Registration -> Modify** as shown in the below screen.

The following screen will appear. Then enter the application number and year and click on **GET DETAILS** button. The details are shown below.