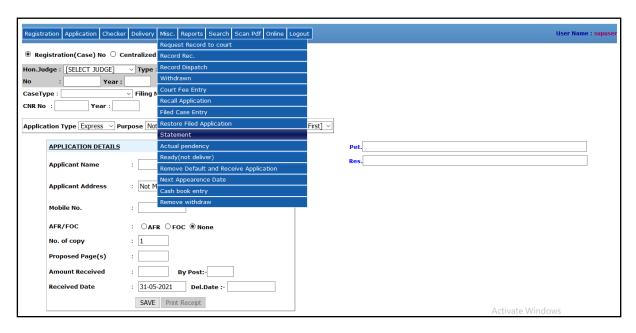

7. <u>Statement</u>: It shows the Statement Showing Pendency of Copying Application on particular date. To see the statement click on **Misc.** -> **New Statement** as shown in the below screen.

Then enter the **From Date** and **To Date** and click on **SHOW** button.