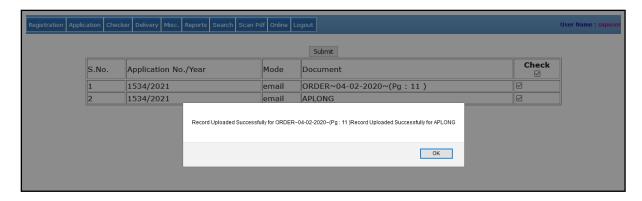

Click on the "Submit" button to show the documents that are ready to apply digital signature as shown below:-

Now you have to select the verified documents appeared in the list along with the "APLONG" which is necessary document delivered with the applied documents. You can select the applied listed documents using the check box provided in the right side of the table as shown below:

Then click on **Upload** button to upload those files which are selected from Browse.

The "Record Uploaded Successfully" message will be appear in the alert box. Once the documents are successfully uploaded then they are remove automatically from the Digital Signature page as shown in below screen.