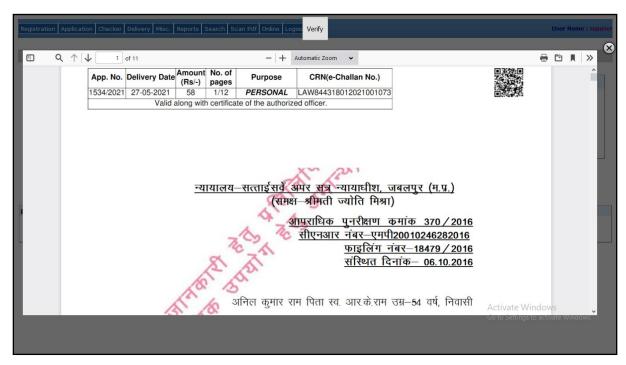

Now under the application details box, the requested orders shown in blue color. Then click on that requested document it will open in a window.

After checking the document click on the **verify** button to verify the document.