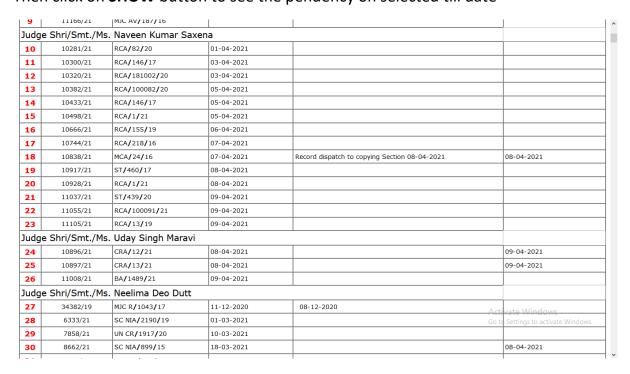

| Registration Application Checker Delivery Misc. Reports Search Scan Pdf Online Logout                                                       | User Name : supuser |  |  |  |  |  |  |  |
|---------------------------------------------------------------------------------------------------------------------------------------------|---------------------|--|--|--|--|--|--|--|
| Select HON'BLE SHRI/SMT. JUSTICE [Al Judges & RK]   Pendency On 31-05-2021 Sort by Judge Name. ✓ Application No. □ Nature □ Case No. □ SHOW |                     |  |  |  |  |  |  |  |
|                                                                                                                                             |                     |  |  |  |  |  |  |  |

### Then click on **SHOW** button to see the pendency on selected till date

9. <u>Ready (not deliver)</u>: To see the report of those application which is ready but not delivered click on Misc. -> Ready (not deliver)