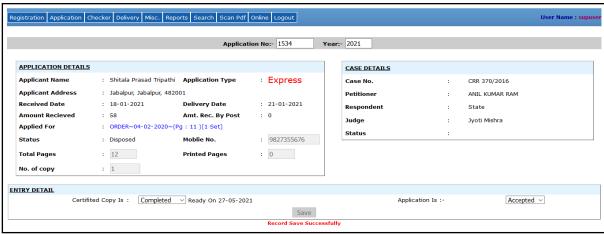

## 3. To ready the copy

To ready or complete the copy click on **Checker -> Checker - Add/Modify** as shown in the screen below.

Then enter the application number and year and press the tab button then the following screen will appear.

Then ready that application by choosing the **Completed** option which is highlighted in the below screenshot and click on **Save** button. Now the application is ready.