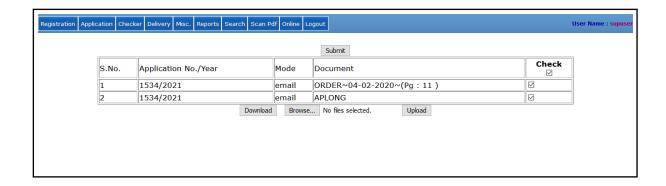

Click on the "Submit" button to show the documents that are ready to apply digital signature as shown below:-

Now you have to select the verified documents appeared in the list along with the "APLONG" which is necessary document delivered with the applied documents. You can select the applied listed documents using the check box provided in the right side of the table as shown below:

After selection, click on the "**Download**" button as shown above to download the previously selected verified documents from the list along with "**APLONG**", then you get the below screen:

After downloading the applied document should be digitally signed before delivery. Please refer "DIGITAL SIGNATURE OF ONLINE CERTIFIED COPYING DOCUMENTS (DISTRICT COURT)" user manual to sign those document digitally.