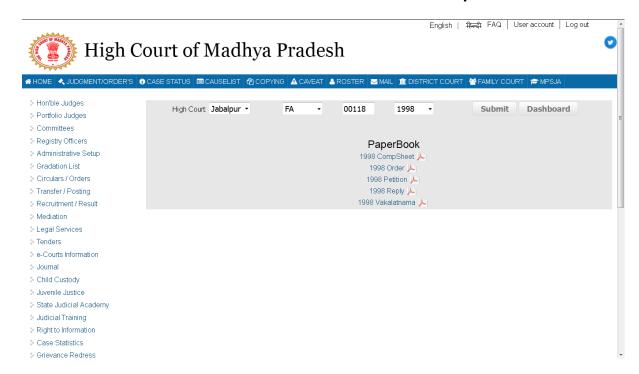

ername will be 75382010

### After login Select Hon'ble High Court Bench



#### **Principal Seat Jabalpur**

E-FILING WILL BE REGISTERED ONLY WHEN HARD COPY WILL BE FILED AT THE FILING COUNTER OF THE REGISTRY WITHIN 3 WORKING DAYS OF E-FILING IN URGENT CASES AND 7 WORKING DAYS IN ORDINARY CASES AS PER RULE 17 OF E-FILING IN THE HIGH COURT OF MP RULES 2020



The payment for making court fees is made mandatory and to be paid by respective Advocates/ Parties from 25th May, 2020 onwards in online mode through the portal of the High Court / IFMIS portal at the time of online filing of cases. Please see - As per addendum no. Reg(IT)(SA)/2020/682, the payment of court fee is made mandatory from 25-05-2020 onwards.

e-Paperbook User Manua

### Please enter the case number to view the Paperbook