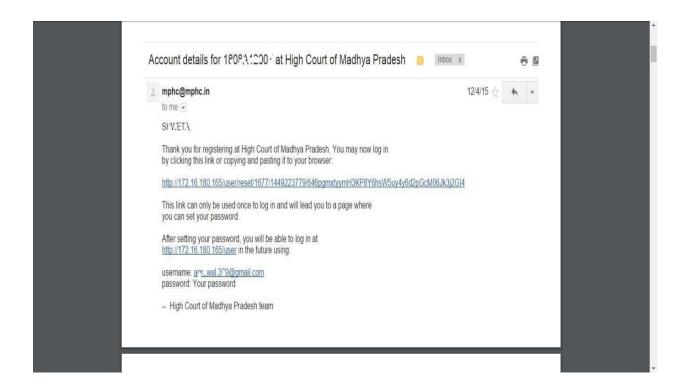

#### After Sign up user Require e-mail verification and set password

Advocate Can Use their enrollment number and year as **username** e.g.

if Your Enroll. Number is 256-A and Year 1995 Than Your username will be 256A1995