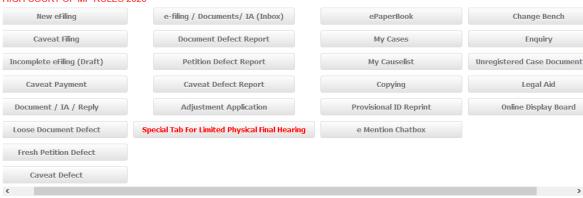

stration



# For new registration advocates have to enter their Enrollment Number and Enrollment Year.



After filling the form click on sign up button.

#### After Sign up user Require e-mail verification and set password



Advocate Can Use their enrollment number and year as **username** e.g.

if Your Enroll. Number is 256-A and Year 1995 Than Your username will be 256A1995

if Your Enroll. Number is 7538 and Year 2010 Than Your username will be 75382010

### After login Select Hon'ble High Court Bench



#### **Principal Seat Jabalpur**

E-FILING WILL BE REGISTERED ONLY WHEN HARD COPY WILL BE FILED AT THE FILING COUNTER OF THE REGISTRY WITHIN 3 WORKING DAYS OF E-FILING IN URGENT CASES AND 7 WORKING DAYS IN ORDINARY CASES AS PER RULE 17 OF E-FILING IN THE HIGH COURT OF MP RULES 2020



The payment for making court fees is made mandatory and to be paid by respective Advocates/ Parties from 25th May, 2020 onwards in online mode through the portal of the High Court / IFMIS portal at the time of online filing of cases. Please see - As per addendum no. Reg(IT)(SA)/2020/682, the payment of court fee is made mandatory from 25-05-2020 onwards.

e-Paperbook User Manua

### Please enter the case number to view the Paperbook