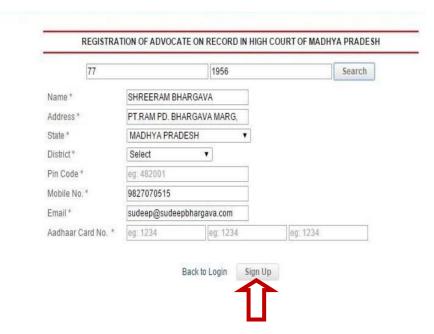

# For new registration advocates have to enter their Enrollment Number and Enrollment Year.

After filling the form click on sign up button.

#### After Sign up user Require e-mail verification and set password

Advocate Can Use their enrollment number and year as **username** e.g.

if Your Enroll. Number is 256-A and Year 1995 Than Your username will be 256A1995

if Your Enroll. Number is 7538 and Year 2010 Than Your username will be 75382010