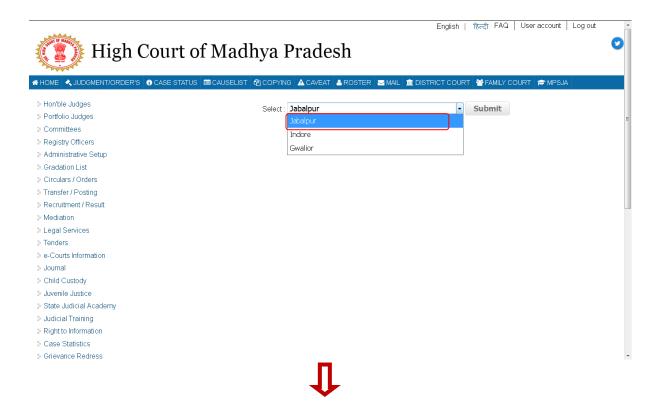

### After login Select Hon'ble High Court Bench

#### **Principal Seat Jabalpur**

E-FILING WILL BE REGISTERED ONLY WHEN HARD COPY WILL BE FILED AT THE FILING COUNTER OF THE REGISTRY WITHIN 3 WORKING DAYS OF E-FILING IN URGENT CASES AND 7 WORKING DAYS IN ORDINARY CASES AS PER RULE 17 OF E-FILING IN THE HIGH COURT OF MP RULES 2020