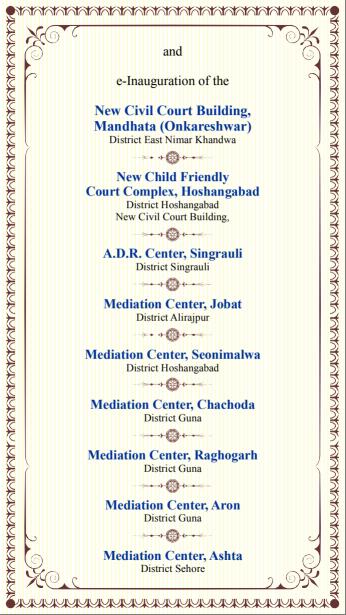

New Civil Court Building Baxwaha District Chhatarpur

New Civil Court Building Ghuwara
District Chhatarpur

New Civil Court Building Malthon District Sagar

New Civil Court Building, Mandhata (Onkareshwar)
District East Nimar Khandwa

New Child Friendly Court Complex, Hoshangabad District Hoshangabad

**A.D.R. Center, Singrauli** District Singrauli

Mediation Center, Jobat District Alirajpur

Mediation Center, Seonimalwa District Hoshangabad

Mediation Center, Chachoda District Guna

Mediation Center, Raghogarh District Guna

Mediation Center, Aron District Guna

Mediation Center, Ashta District Sehore