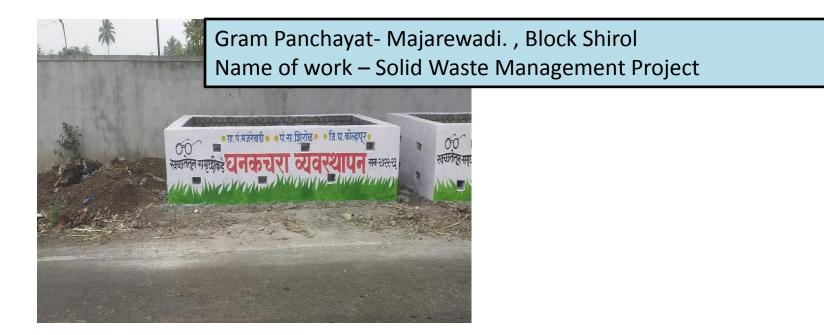

----------------------------------------------------|
| 8     | धनकचरा<br>व्यवस्थापन | गावाची लोकसंख्या ५००० पर्यंत<br>रू. ६०.०० प्रति व्यक्ती        |
| 2     | धनकचरा<br>व्यवस्थापन | गावाची लोकसंख्या ५००० पेक्षा जास्त<br>रू. ४५.०० प्रति व्यक्ती  |
| ş     | सांडपाणी व्यवस्थापन  | गावाची लोकसंख्या ५००० पर्यंत<br>रू. २८०.०० प्रति व्यक्ती       |
| 8     | सांडपाणी व्यवस्थापन  | गावाची लोकसंख्या ५००० पेक्षा जास्त<br>रू. ६६०.०० प्रति व्यक्ती |

Gram Panchayat- Nigev Du. , Block Karveer Name of work – Solid Waste Management Project



## Gram Panchayat- Dharanguti. , Block Shirol Name of work – Solid Waste Management Project

GPS Map Camera

Dharangutti, Maharashtra, India PHQ5+J53, Dharangutti, Maharashtra 416102, India Lat 16.738152° Long 74.558304°

19/06/24 05:30 PM GMT +05:30

Google







Gram Panchayat- Khidarapur, Block Shirol Name of work – Solid Waste Management Project











Gram Panchayat Plastic Collection Center



## Thanks