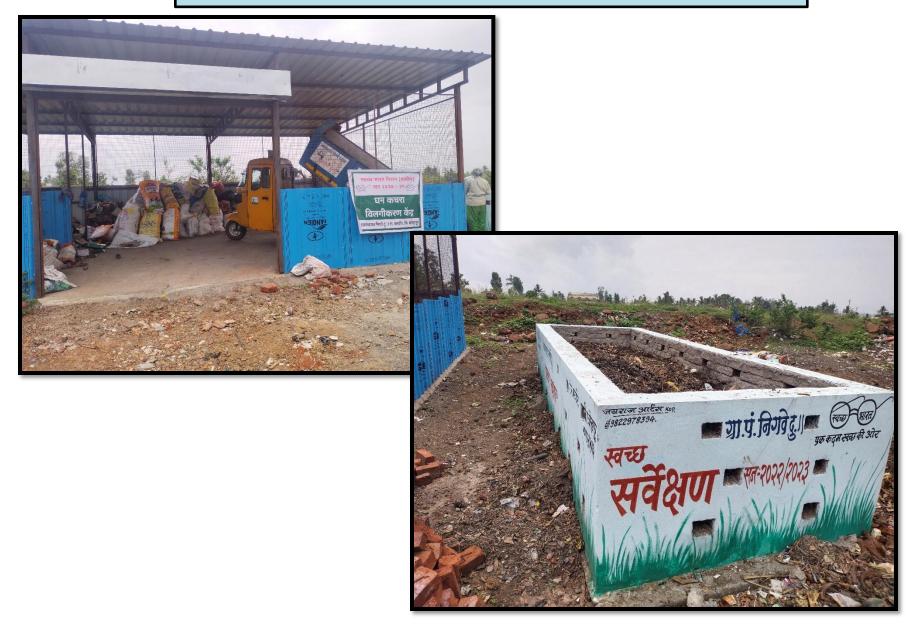

Gram Panchayat- Nigev Du. , Block Karveer Name of work – Solid Waste Management Project