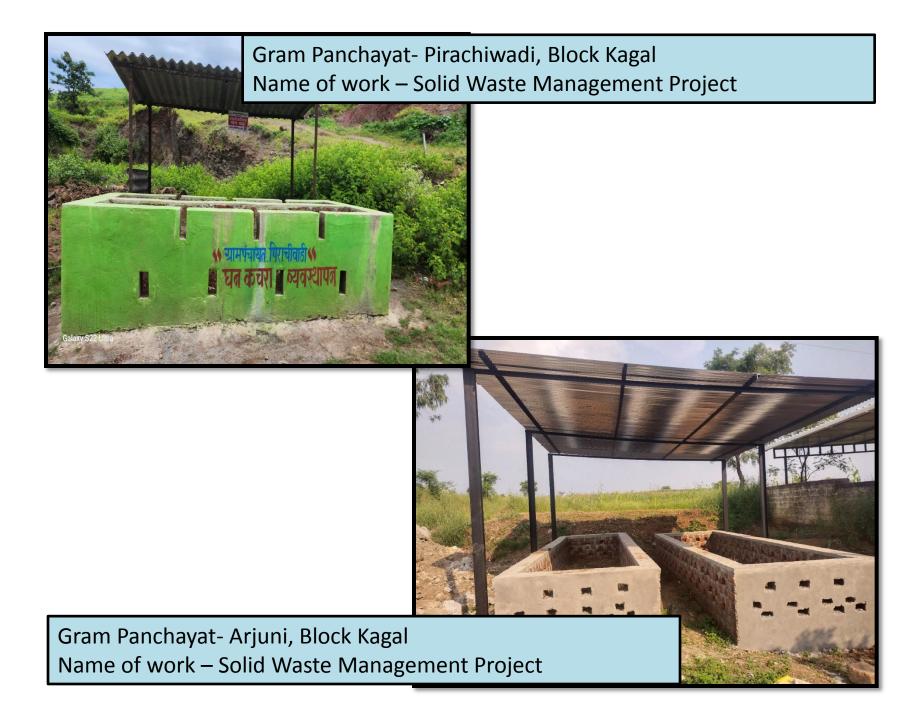

ंख्या ५००० पर्यंत<br>रू. ६०.०० प्रति व्यक्ती        |
| 2     | धनकचरा<br>व्यवस्थापन | गावाची लोकसंख्या ५००० पेक्षा जास्त<br>रू. ४५.०० प्रति व्यक्ती  |
| ş     | सांडपाणी व्यवस्थापन  | गावाची लोकसंख्या ५००० पर्यंत<br>रू. २८०.०० प्रति व्यक्ती       |
| 8     | सांडपाणी व्यवस्थापन  | गावाची लोकसंख्या ५००० पेक्षा जास्त<br>रू. ६६०.०० प्रति व्यक्ती |

Gram Panchayat- Nigev Du. , Block Karveer Name of work – Solid Waste Management Project



## Gram Panchayat- Dharanguti. , Block Shirol Name of work – Solid Waste Management Project

GPS Map Camera

Dharangutti, Maharashtra, India PHQ5+J53, Dharangutti, Maharashtra 416102, India Lat 16.738152° Long 74.558304°

19/06/24 05:30 PM GMT +05:30

Google







Gram Panchayat- Khidarapur, Block Shirol Name of work – Solid Waste Management Project











Gram Panchayat Plastic Collection Center



## Thanks