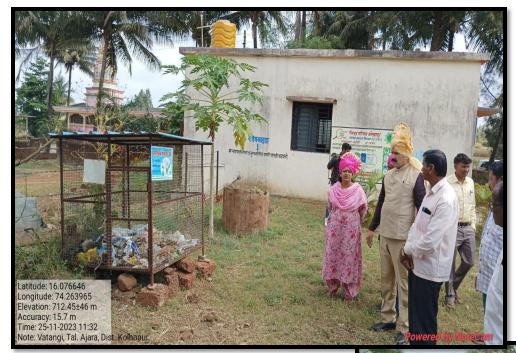

्या ५००० पर्यंत<br>रू. ६०.०० प्रति व्यक्ती        |
| 2     | धनकचरा<br>व्यवस्थापन | गावाची लोकसंख्या ५००० पेक्षा जास्त<br>रू. ४५.०० प्रति व्यक्ती  |
| ş     | सांडपाणी व्यवस्थापन  | गावाची लोकसंख्या ५००० पर्यंत<br>रू. २८०.०० प्रति व्यक्ती       |
| 8     | सांडपाणी व्यवस्थापन  | गावाची लोकसंख्या ५००० पेक्षा जास्त<br>रू. ६६०.०० प्रति व्यक्ती |

Gram Panchayat- Nigev Du. , Block Karveer Name of work – Solid Waste Management Project



## Gram Panchayat- Dharanguti. , Block Shirol Name of work – Solid Waste Management Project

GPS Map Camera

Dharangutti, Maharashtra, India PHQ5+J53, Dharangutti, Maharashtra 416102, India Lat 16.738152° Long 74.558304°

19/06/24 05:30 PM GMT +05:30

Google







Gram Panchayat- Khidarapur, Block Shirol Name of work – Solid Waste Management Project











Gram Panchayat Plastic Collection Center



## Thanks