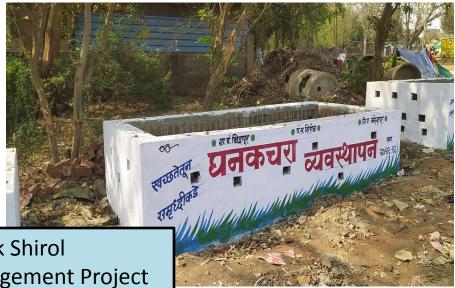

## Gram Panchayat- Dharanguti. , Block Shirol Name of work – Solid Waste Management Project

GPS Map Camera

Dharangutti, Maharashtra, India PHQ5+J53, Dharangutti, Maharashtra 416102, India Lat 16.738152° Long 74.558304°