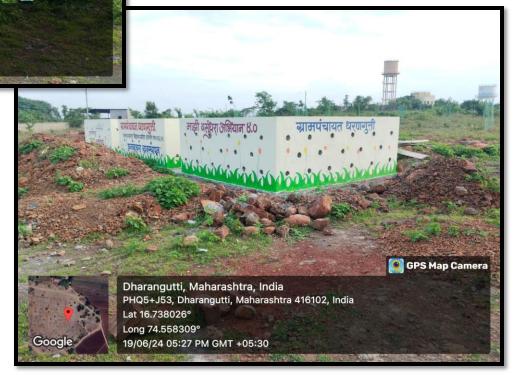

## Gram Panchayat- Dharanguti. , Block Shirol Name of work – Solid Waste Management Project

GPS Map Camera

Dharangutti, Maharashtra, India PHQ5+J53, Dharangutti, Maharashtra 416102, India Lat 16.738152° Long 74.558304°

19/06/24 05:30 PM GMT +05:30

Google

Gram Panchayat- Khidarapur, Block Shirol Name of work – Solid Waste Management Project

Gram Panchayat Plastic Collection Center