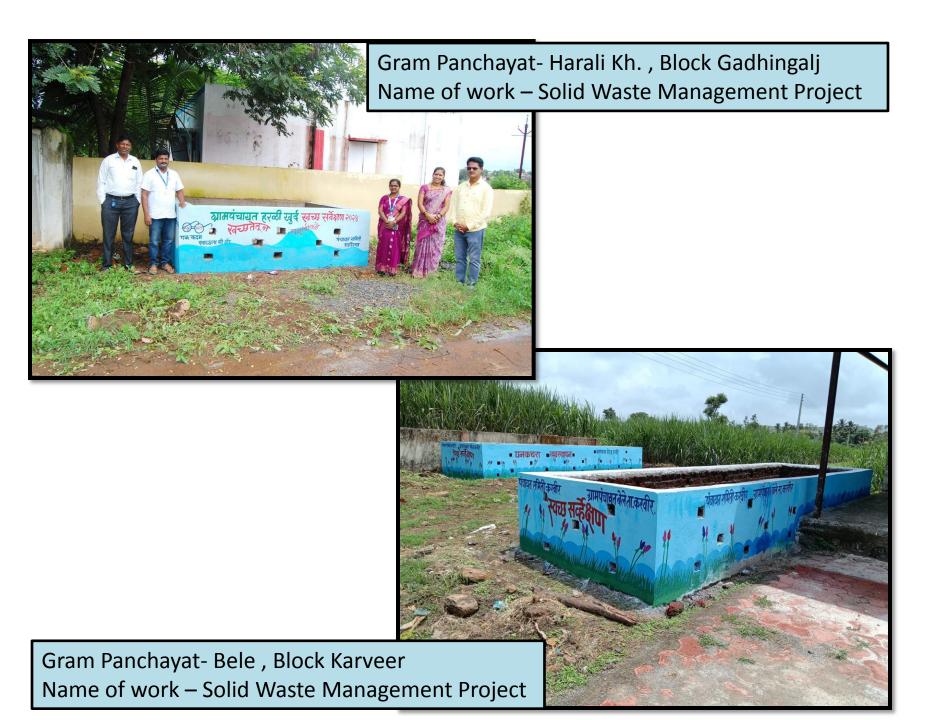

ी लोकसंख्या ५००० पर्यंत<br>रू. ६०.०० प्रति व्यक्ती        |
| 2     | धनकचरा<br>व्यवस्थापन | गावाची लोकसंख्या ५००० पेक्षा जास्त<br>रू. ४५.०० प्रति व्यक्ती  |
| ş     | सांडपाणी व्यवस्थापन  | गावाची लोकसंख्या ५००० पर्यंत<br>रू. २८०.०० प्रति व्यक्ती       |
| 8     | सांडपाणी व्यवस्थापन  | गावाची लोकसंख्या ५००० पेक्षा जास्त<br>रू. ६६०.०० प्रति व्यक्ती |

Gram Panchayat- Nigev Du. , Block Karveer Name of work – Solid Waste Management Project



## Gram Panchayat- Dharanguti. , Block Shirol Name of work – Solid Waste Management Project

GPS Map Camera

Dharangutti, Maharashtra, India PHQ5+J53, Dharangutti, Maharashtra 416102, India Lat 16.738152° Long 74.558304°

19/06/24 05:30 PM GMT +05:30

Google







Gram Panchayat- Khidarapur, Block Shirol Name of work – Solid Waste Management Project











Gram Panchayat Plastic Collection Center



## Thanks