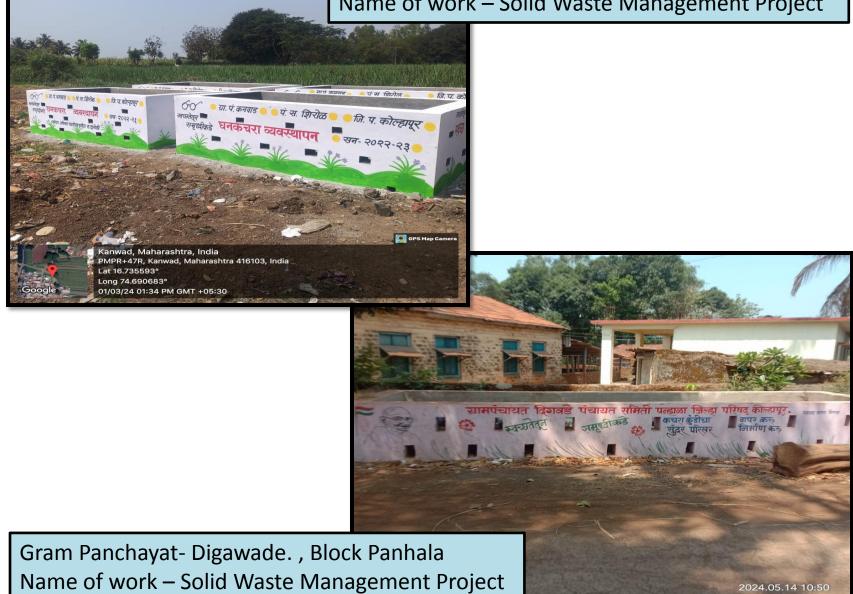

कसंख्या ५००० पर्यंत<br>रू. ६०.०० प्रति व्यक्ती        |
| 2     | धनकचरा<br>व्यवस्थापन | गावाची लोकसंख्या ५००० पेक्षा जास्त<br>रू. ४५.०० प्रति व्यक्ती  |
| ş     | सांडपाणी व्यवस्थापन  | गावाची लोकसंख्या ५००० पर्यंत<br>रू. २८०.०० प्रति व्यक्ती       |
| 8     | सांडपाणी व्यवस्थापन  | गावाची लोकसंख्या ५००० पेक्षा जास्त<br>रू. ६६०.०० प्रति व्यक्ती |

Gram Panchayat- Nigev Du. , Block Karveer Name of work – Solid Waste Management Project



## Gram Panchayat- Dharanguti. , Block Shirol Name of work – Solid Waste Management Project

GPS Map Camera

Dharangutti, Maharashtra, India PHQ5+J53, Dharangutti, Maharashtra 416102, India Lat 16.738152° Long 74.558304°

19/06/24 05:30 PM GMT +05:30

Google







Gram Panchayat- Khidarapur, Block Shirol Name of work – Solid Waste Management Project











Gram Panchayat Plastic Collection Center



## Thanks