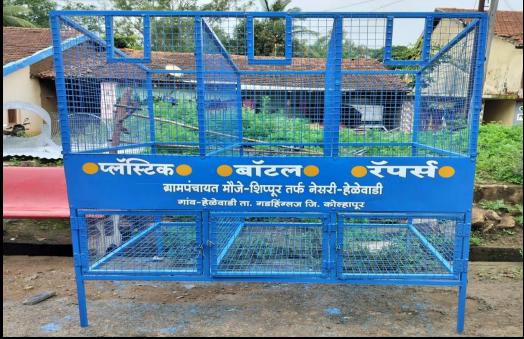

19/06/24 05:30 PM GMT +05:30

Google

Gram Panchayat- Khidarapur, Block Shirol Name of work – Solid Waste Management Project

Gram Panchayat Plastic Collection Center