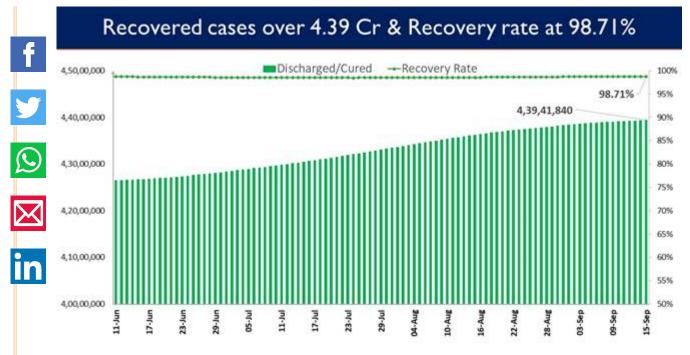

India's Active Caseload currently stands at **46,389**. Active cases now constitute **0.1%** of the country's total Positive Cases.

Consequently, India's recovery rate stands at 98.71%. 5,748 patients have recovered in the last 24 hours and the cumulative tally of recovered patients (since the beginning of the pandemic) is now at 4,39,41,840.