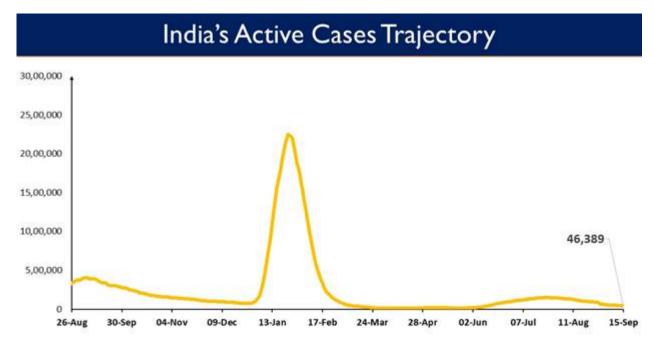

India's Active Caseload currently stands at **46,389**. Active cases now constitute **0.1%** of the country's total Positive Cases.

Consequently, India's recovery rate stands at 98.71%. 5,748 patients have recovered in the last 24 hours and the cumulative tally of recovered patients (since the beginning of the pandemic) is now at 4,39,41,840.