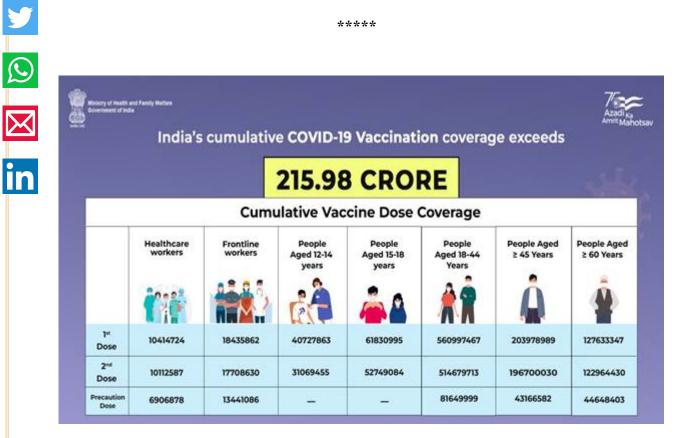

#### **Government of India**

\*\*\*\*\*

```
https://www.pib.gov.in/PressReleasePage.aspx?PRID=1859655
```

India's Cumulative COVID-19 Vaccination Coverage exceeds 215.98 Cr

Over 4.07 Cr 1st dose vaccines administered for age group 12-14 years

COVID-19 vaccination for the age group 12-14 years was started on 16 March, 2022. So far, more than 07 Cr (4,07,27,863) adolescents have been administered with the first dose of COVID-19 vaccine. milarly, the COVID-19 precaution dose administration for age group 18-59 years also started from 10<sup>th</sup> April, 2022 onwards.

he break-up of the cumulative figure as per the provisional report till 7 am today include:

| (                                                                                                        | Cumulative Vaccine Dose Covera | ge        |
|----------------------------------------------------------------------------------------------------------|--------------------------------|-----------|
| HCWs                                                                                                     | 1 <sup>st</sup> Dose           | 10414724  |
|                                                                                                          | 2 <sup>nd</sup> Dose           | 10112587  |
|                                                                                                          | Precaution Dose                | 6906878   |
| FLWs<br>Age Group 12-14 years<br>Age Group 15-18 years<br>Age Group 18-44 years<br>Age Group 45-59 years | 1 <sup>st</sup> Dose           | 18435862  |
|                                                                                                          | 2 <sup>nd</sup> Dose           | 17708630  |
|                                                                                                          | Precaution Dose                | 13441086  |
|                                                                                                          | 1 <sup>st</sup> Dose           | 40727863  |
|                                                                                                          | 2 <sup>nd</sup> Dose           | 31069455  |
|                                                                                                          | 1 <sup>st</sup> Dose           | 61830995  |
|                                                                                                          | 2 <sup>nd</sup> Dose           | 52749084  |
|                                                                                                          | 1 <sup>st</sup> Dose           | 560997467 |
|                                                                                                          | 2 <sup>nd</sup> Dose           | 514679713 |
|                                                                                                          | Precaution Dose                | 81649999  |
|                                                                                                          | 1 <sup>st</sup> Dose           | 203978989 |
|                                                                                                          | 2 <sup>nd</sup> Dose           | 196700030 |

| E Contraction of the second se | Precaution Dose      | 43166582       |
|--------------------------------------------------------------------------------------------------------------------------------------------------------------------------------------------------------------------------------------------------------------------------------------------------------------------------------------------------------------------------------------------------------------------------------------------------------------------------------------------------------------------------------------------------------------------------------------------------------------------------------------------------------------------------------------------------------------------------------------------------------------------------------------------------------------------------------------------------------------------------------------------------------------------------------------------------------------------------------------------------------------------------------------------------------------------------------------------------------------------------------------------------------------------------------------------------------------------------------------------------------------------------------------------------------------------------------------------------------------------------------------------------------------------------------------------------------------------------------------------------------------------------------------------------------------------------------------------------------------------------------------------------------------------------------------------------------------------------------------------------------------------------------------------------------------------------------------------------------------------------------------------------------------------------------------------------------------------------------------------------------------------------------------------------------------------------------------------------------------------------------|----------------------|----------------|
| Over 60 years                                                                                                                                                                                                                                                                                                                                                                                                                                                                                                                                                                                                                                                                                                                                                                                                                                                                                                                                                                                                                                                                                                                                                                                                                                                                                                                                                                                                                                                                                                                                                                                                                                                                                                                                                                                                                                                                                                                                                                                                                                                                                                                  | 1 <sup>st</sup> Dose | 127633347      |
|                                                                                                                                                                                                                                                                                                                                                                                                                                                                                                                                                                                                                                                                                                                                                                                                                                                                                                                                                                                                                                                                                                                                                                                                                                                                                                                                                                                                                                                                                                                                                                                                                                                                                                                                                                                                                                                                                                                                                                                                                                                                                                                                | 2 <sup>nd</sup> Dose | 122964430      |
|                                                                                                                                                                                                                                                                                                                                                                                                                                                                                                                                                                                                                                                                                                                                                                                                                                                                                                                                                                                                                                                                                                                                                                                                                                                                                                                                                                                                                                                                                                                                                                                                                                                                                                                                                                                                                                                                                                                                                                                                                                                                                                                                | Precaution Dose      | 44648403       |
| Precaution Dose                                                                                                                                                                                                                                                                                                                                                                                                                                                                                                                                                                                                                                                                                                                                                                                                                                                                                                                                                                                                                                                                                                                                                                                                                                                                                                                                                                                                                                                                                                                                                                                                                                                                                                                                                                                                                                                                                                                                                                                                                                                                                                                |                      | 18,98,12,948   |
| Total                                                                                                                                                                                                                                                                                                                                                                                                                                                                                                                                                                                                                                                                                                                                                                                                                                                                                                                                                                                                                                                                                                                                                                                                                                                                                                                                                                                                                                                                                                                                                                                                                                                                                                                                                                                                                                                                                                                                                                                                                                                                                                                          |                      | 2,15,98,16,124 |