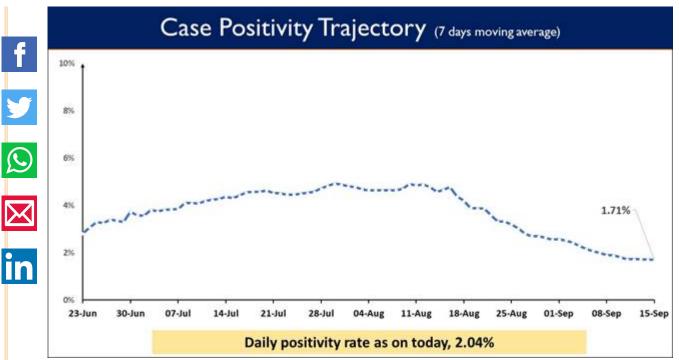

# **PIB'S BULLETIN ON COVID-19**

Posted On: 15 SEP 2022 7:19PM by PIB Delhi

- 215.98 cr Total Vaccine doses (94.59 cr Second Dose and 18.98 cr Precaution Dose) have been administered so far under Nationwide Vaccination Drive
- 31,09,550 doses administered in last 24 hours
- India's Active caseload currently stands at 46,389
- Active cases stand at 0.1%
- Recovery Rate currently at 98.71%
- 5,748 recoveries in the last 24 hours increases Total Recoveries to 4,39,41,840
- 6,422 new cases recorded in the last 24 hours
- Daily positivity rate (2.04%)
- Weekly Positivity Rate (1.71%)
- 89.06 cr Total Tests conducted so far; 3,14,692 tests conducted in the last 24 hours

India's Active caseload currently stands at 46,389

6,422 new cases reported in the last 24 hours

**Recovery Rate currently stands at 98.71%** 

Weekly Positivity Rate is presently at 1.71%

India's COVID-19 vaccination coverage has exceeded **215.98** Cr (**2,15,98,16,124**) as per provisional reports till 7 am today.

Weekly Positivity Rate in the country currently stands at 1.71% and the Daily Positivity rate is reported to be 2.04%.

https://www.pib.gov.in/PressReleasePage.aspx?PRID=1859655

https://www.pib.gov.in/PressReleasePage.aspx?PRID=1859395