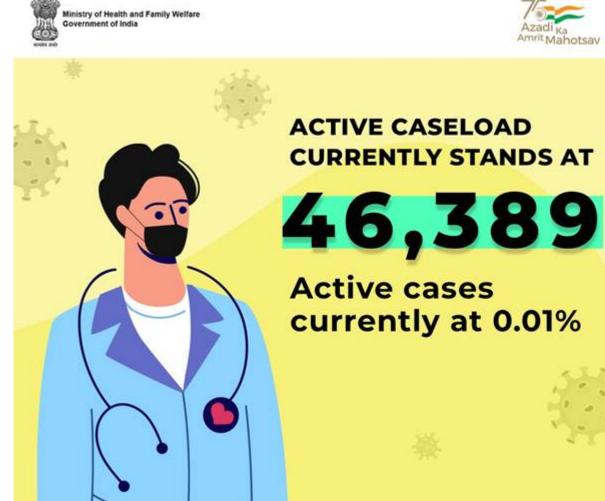

India's Active caseload currently stands at 46,389

6,422 new cases reported in the last 24 hours

**Recovery Rate currently stands at 98.71%** 

Weekly Positivity Rate is presently at 1.71%

India's COVID-19 vaccination coverage has exceeded **215.98** Cr (**2,15,98,16,124**) as per provisional reports till 7 am today.

India's Active Caseload currently stands at **46,389**. Active cases now constitute **0.1%** of the country's total Positive Cases.

Consequently, India's recovery rate stands at 98.71%. 5,748 patients have recovered in the last 24 hours and the cumulative tally of recovered patients (since the beginning of the pandemic) is now at 4,39,41,840.