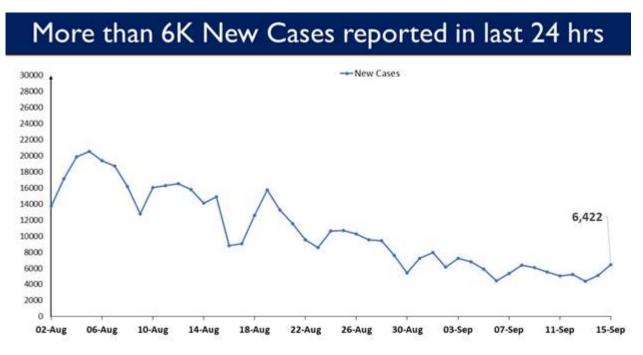

# **PIB'S BULLETIN ON COVID-19**

Posted On: 15 SEP 2022 7:19PM by PIB Delhi

- 215.98 cr Total Vaccine doses (94.59 cr Second Dose and 18.98 cr Precaution Dose) have been administered so far under Nationwide Vaccination Drive
- 31,09,550 doses administered in last 24 hours
- India's Active caseload currently stands at 46,389
- Active cases stand at 0.1%
- Recovery Rate currently at 98.71%
- 5,748 recoveries in the last 24 hours increases Total Recoveries to 4,39,41,840
- 6,422 new cases recorded in the last 24 hours
- Daily positivity rate (2.04%)
- Weekly Positivity Rate (1.71%)
- 89.06 cr Total Tests conducted so far; 3,14,692 tests conducted in the last 24 hours

India's Active caseload currently stands at 46,389

6,422 new cases reported in the last 24 hours

**Recovery Rate currently stands at 98.71%** 

Weekly Positivity Rate is presently at 1.71%

India's COVID-19 vaccination coverage has exceeded **215.98** Cr (**2,15,98,16,124**) as per provisional reports till 7 am today.

#### 6,422 new cases were reported in the last 24 hours.

The last 24 hours saw a total of **3,14,692** COVID-19 tests being conducted. India has so far conducted over **89.06** Cr (**89,06,13,782**) cumulative tests.