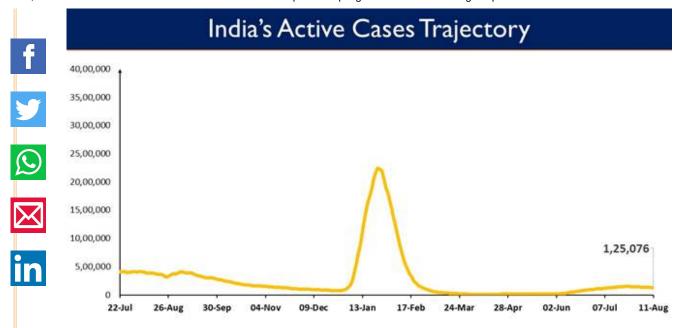

India's Active Caseload currently stands at 1,25,076. Active cases now constitute 0.28% of the country's total Positive Cases.

Consequently, India's recovery rate stands at 98.53%. 19,431 patients have recovered in the last 24 hours and the cumulative tally of recovered patients (since the beginning of the pandemic) is now at 4,35,55,041.