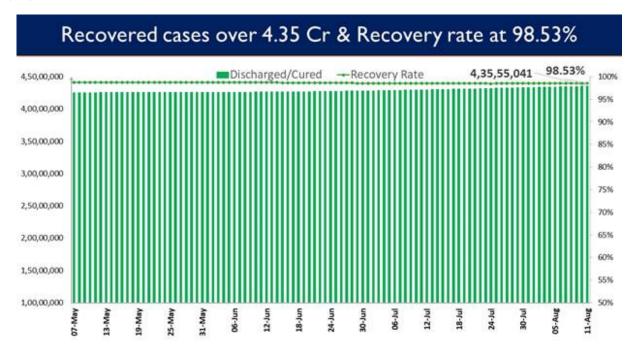

India's Active Caseload currently stands at 1,25,076. Active cases now constitute 0.28% of the country's total Positive Cases.

Consequently, India's recovery rate stands at 98.53%. 19,431 patients have recovered in the last 24 hours and the cumulative tally of recovered patients (since the beginning of the pandemic) is now at 4,35,55,041.