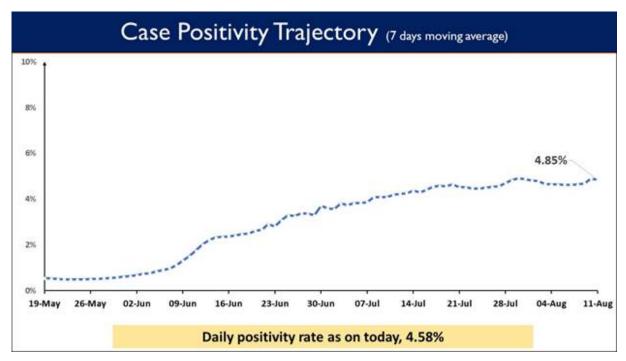

Recovery Rate currently stands at 98.53%

Weekly Positivity Rate is presently at 4.85%

India's COVID-19 vaccination coverage has exceeded **207.29** Cr (2,07,29,46,593) as per provisional reports till 7 am today. This has been achieved through 2,75,36,174 sessions.

# More than 16K New Cases reported in last 24 hrs

The last 24 hours saw a total of 3,56,153 COVID-19 tests being conducted. India has so far conducted over 87.92 Cr (87,92,33,251) cumulative tests.

Weekly Positivity Rate in the country currently stands at 4.85% and the Daily Positivity rate is reported to be 4.58%.