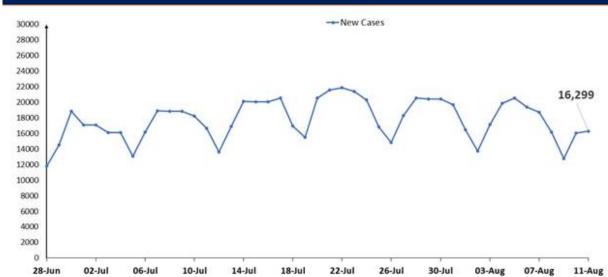

16,299 new cases were reported in the last 24 hours.

# More than 16K New Cases reported in last 24 hrs

The last 24 hours saw a total of 3,56,153 COVID-19 tests being conducted. India has so far conducted over 87.92 Cr (87,92,33,251) cumulative tests.

Weekly Positivity Rate in the country currently stands at 4.85% and the Daily Positivity rate is reported to be 4.58%.