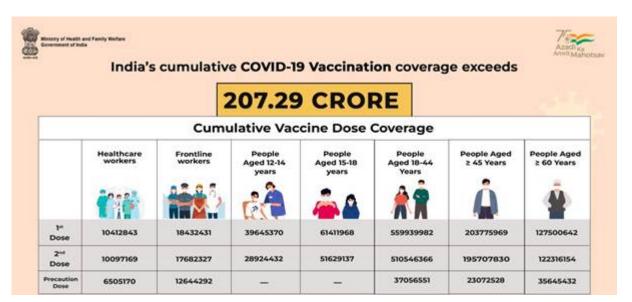

# India's Cumulative COVID-19 Vaccination Coverage exceeds 207.29 Cr

Over 3.96 Cr 1st dose vaccines administered for age group 12-14 years

India's Active caseload currently stands at 1,25,076

16,299 new cases reported in the last 24 hours

Recovery Rate currently stands at 98.53%

Weekly Positivity Rate is presently at 4.85%

India's COVID-19 vaccination coverage has exceeded **207.29** Cr (2,07,29,46,593) as per provisional reports till 7 am today. This has been achieved through 2,75,36,174 sessions.

COVID-19 vaccination for the age group 12-14 years was started on 16 March, 2022. So far, more than 3.96 Cr (3,96,45,370) adolescents have been administered with the first dose of COVID-19 vaccine. Similarly, the COVID-19 precaution dose administration for age group 18-59 years also started from 10<sup>th</sup> April, 2022 onwards.

The break-up of the cumulative figure as per the provisional report till 7 am today include:

| Cumulative Vaccine Dose Coverage |                      |          |
|----------------------------------|----------------------|----------|
| HCWs                             | 1 <sup>st</sup> Dose | 10412843 |
|                                  | 2 <sup>nd</sup> Dose | 10097169 |
|                                  | Precaution Dose      | 6505170  |
| FLWs                             | 1 <sup>st</sup> Dose | 18432431 |
|                                  | 2 <sup>nd</sup> Dose | 17682327 |
|                                  | Precaution Dose      | 12644292 |
| Age Group 12-14 years            | 1 <sup>st</sup> Dose | 39645370 |
|                                  | 2 <sup>nd</sup> Dose | 28924432 |

| 22, 10:41 AM nttps://www.pib.gov.in/PressReleasePage.aspx?PRID=1851003 |                                                                                                                                                                                                                                                              |
|------------------------------------------------------------------------|--------------------------------------------------------------------------------------------------------------------------------------------------------------------------------------------------------------------------------------------------------------|
| 1 <sup>st</sup> Dose                                                   | 61411968                                                                                                                                                                                                                                                     |
| 2 <sup>nd</sup> Dose                                                   | 51629137                                                                                                                                                                                                                                                     |
| 1 <sup>st</sup> Dose                                                   | 559939982                                                                                                                                                                                                                                                    |
| 2 <sup>nd</sup> Dose                                                   | 510546366                                                                                                                                                                                                                                                    |
| Precaution Dose                                                        | 37056551                                                                                                                                                                                                                                                     |
| 1 <sup>st</sup> Dose                                                   | 203775969                                                                                                                                                                                                                                                    |
| 2 <sup>nd</sup> Dose                                                   | 195707830                                                                                                                                                                                                                                                    |
| Precaution Dose                                                        | 23072528                                                                                                                                                                                                                                                     |
| 1 <sup>st</sup> Dose                                                   | 127500642                                                                                                                                                                                                                                                    |
| 2 <sup>nd</sup> Dose                                                   | 122316154                                                                                                                                                                                                                                                    |
| Precaution Dose                                                        | 35645432                                                                                                                                                                                                                                                     |
| Precaution Dose                                                        |                                                                                                                                                                                                                                                              |
|                                                                        | 2,07,29,46,593                                                                                                                                                                                                                                               |
|                                                                        | 1 <sup>st</sup> Dose  2 <sup>nd</sup> Dose  1 <sup>st</sup> Dose  2 <sup>nd</sup> Dose  Precaution Dose  1 <sup>st</sup> Dose  2 <sup>nd</sup> Dose  Precaution Dose  2 <sup>nd</sup> Dose  2 <sup>nd</sup> Dose  2 <sup>nd</sup> Dose  2 <sup>nd</sup> Dose |