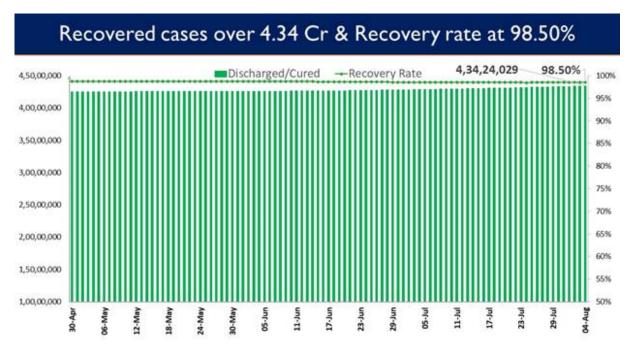

Consequently, India's recovery rate stands at 98.50%. 20,419 patients have recovered in the last 24 hours and the cumulative tally of recovered patients (since the beginning of the pandemic) is now at 4,34,24,029.