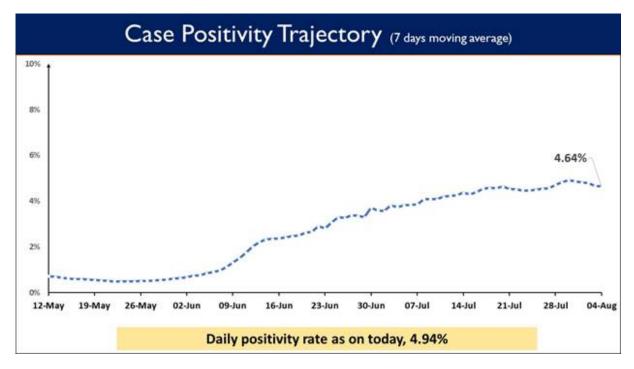

Weekly Positivity Rate is presently at 4.64%

Posted On: 04 AUG 2022 9:48AM by PIB Delhi

India's COVID-19 vaccination coverage has exceeded **205.22** Cr **(2,05,22,51,408)** as per provisional reports till 7 am today. This has been achieved through 2,72,07,336 sessions.

Weekly Positivity Rate in the country currently stands at 4.64% and the Daily Positivity rate is reported to be 4.94%.

\*\*\*\*

MV