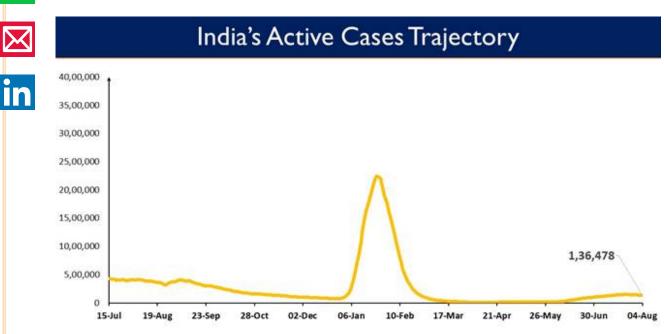

## India's Cumulative COVID-19 Vaccination Coverage exceeds 205.22 Cr

India's Active caseload currently stands at 1,36,478

19,893 new cases reported in the last 24 hours

Recovery Rate currently stands at 98.50%

| Precaution Dose | 9,80,13,906    |
|-----------------|----------------|
| Total           | 2,05,22,51,408 |
|                 |                |

dia's Active Caseload currently stands at **1,36,478**. Active cases now constitute **0.31%** of the country's tal Positive Cases.