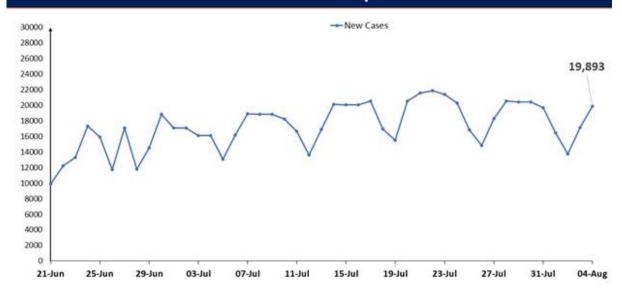

## India's Cumulative COVID-19 Vaccination Coverage exceeds 205.22 Cr

India's Active caseload currently stands at 1,36,478

19,893 new cases reported in the last 24 hours

Recovery Rate currently stands at 98.50%

19,893 new cases were reported in the last 24 hours.