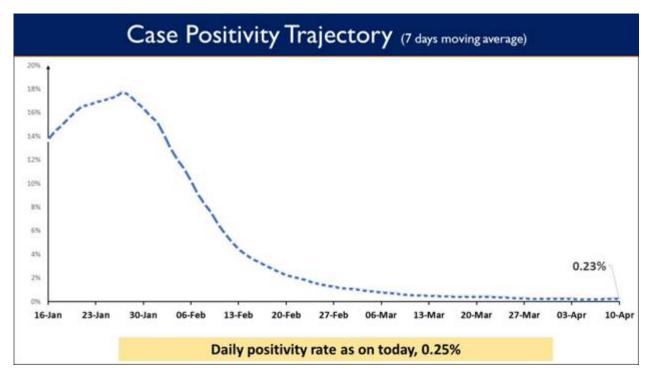

### Weekly Positivity Rate is presently at 0.23%

Posted On: 10 APR 2022 9:59AM by PIB Delhi

India's COVID-19 vaccination coverage has exceeded **185.70** Cr (1,85,70,71,655) as per provisional reports till 7 am today. This has been achieved through 2,24,70,964sessions.

There has been a sustained fall in the weekly and daily Positivity Rates too. Weekly Positivity Rate in the country currently stands at 0.23% and the Daily Positivity rate is also reported to be 0.25%.