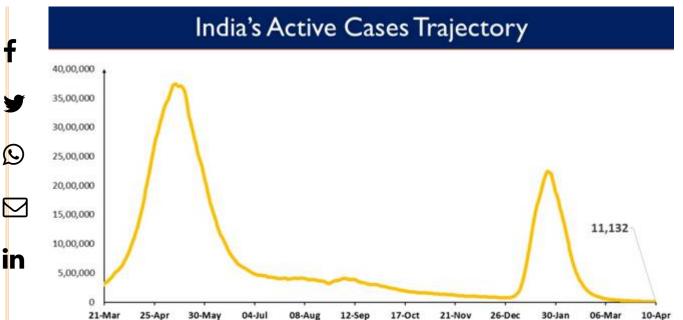

# Over 2.21Cr vaccine doses administered for age group 12-14 years

India's Active caseload currently stands at11,132

1,054 new cases reported in the last 24 hours

Following a continuous downward trend, India's Active Caseload declines to today 11,132Active cases now constitute 0.03% of the country's total Positive Cases.

https://www.pib.gov.in/PressReleasePage.aspx?PRID=1815350