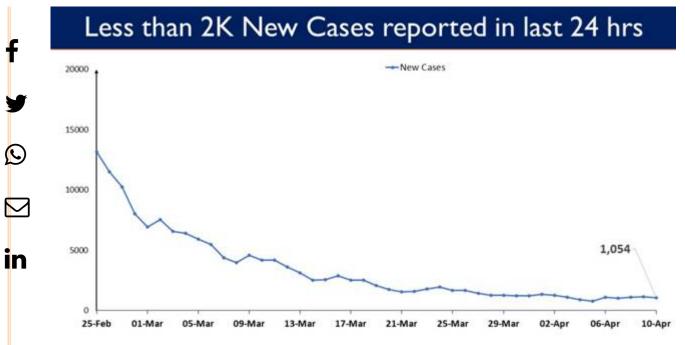

# Over 2.21Cr vaccine doses administered for age group 12-14 years

India's Active caseload currently stands at11,132

1,054 new cases reported in the last 24 hours

1,054 new cases were reported in the last 24 hours.

https://www.pib.gov.in/PressReleasePage.aspx?PRID=1815350

The last 24 hours saw a total of **4,18,345**COVID-19tests being conducted. India has so far conducted over **79.38** Cr (**79,38,47,740**) cumulative tests.