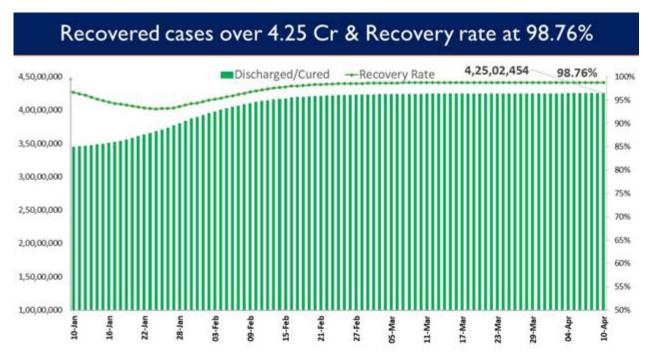

#### Recovery Rate currently stands at 98.76%

Consequently, India's recovery rate stands at **98.76%**. **1,258** patients have recovered in the last 24 hours and the cumulative tally of recovered patients (since the beginning of the pandemic) is now at **4,25,02,454**.