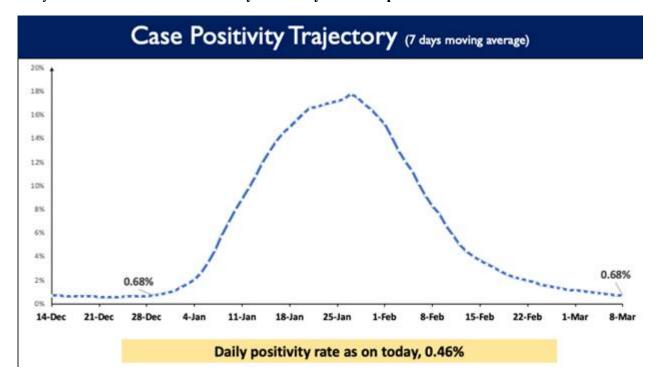

India's Active Caseload currently stands at 49,948

Weekly Positivity Rate is presently at 0.68%

Posted On: 08 MAR 2022 9:26AM by PIB Delhi

With the administration of more than 21.34 lakh Doses (21,34,463) vaccine doses in the last 24 hours, India's COVID-19 vaccination coverage has exceeded 179.13 Cr (1,79,13,41,295) as per provisional reports till 7 am today.

While testing capacity has been enhanced across the country, Weekly Positivity Rate in the country currently stands at 0.68% and the Daily Positivity rate is reported to be 0.46%.

\*\*\*\*

MV/AL

HFW/COVID States data/8<sup>th</sup>March2022/3