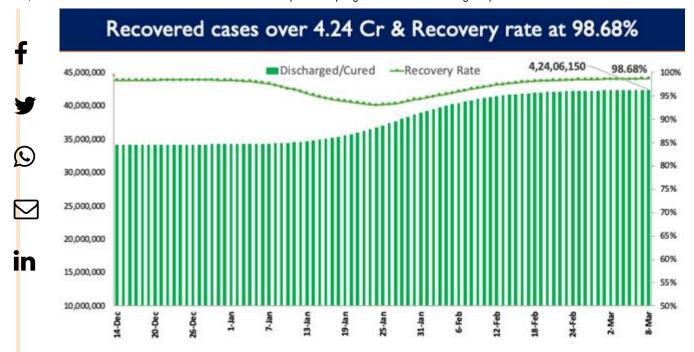

**3,993 new cases** were reported in the last 24 hours.

India's Active Caseload is presently at **49,948**. Active cases constitute **0.12%** of the country's total Positive Cases.

The testing capacity across the country continues to be expanded. The last 24 hours saw a total of **8,73,395** tests being conducted. India has so far conducted over **77.43** Cr (**77,43,10,567**) cumulative tests.