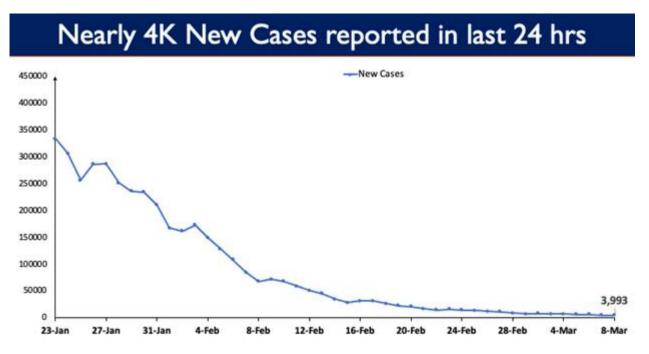

India's Active Caseload currently stands at 49,948

Weekly Positivity Rate is presently at 0.68%

Posted On: 08 MAR 2022 9:26AM by PIB Delhi

With the administration of more than 21.34 lakh Doses (21,34,463) vaccine doses in the last 24 hours, India's COVID-19 vaccination coverage has exceeded 179.13 Cr (1,79,13,41,295) as per provisional reports till 7 am today.

**3,993 new cases** were reported in the last 24 hours.

India's Active Caseload is presently at **49,948**. Active cases constitute **0.12%** of the country's total Positive Cases.

The testing capacity across the country continues to be expanded. The last 24 hours saw a total of **8,73,395** tests being conducted. India has so far conducted over **77.43** Cr (**77,43,10,567**) cumulative tests.