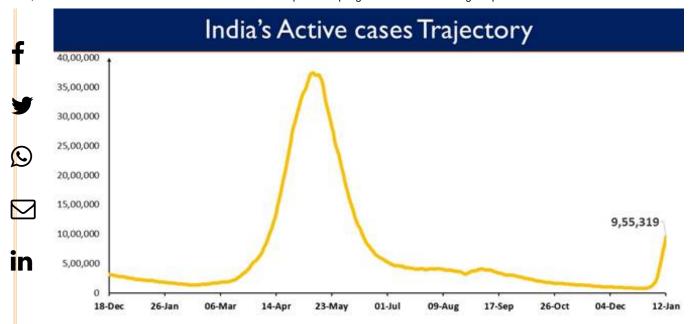

1,94,720 new cases were reported in the last 24 hours.

India's Active Caseload is presently at 9,55,319. Active cases constitute 2.65% of the country's total Positive Cases.

The testing capacity across the country continues to be expanded. The last 24 hours saw a total of 17,61,900 tests being conducted. India has so far conducted over 69.52 Cr (69,52,74,380) cumulative tests.