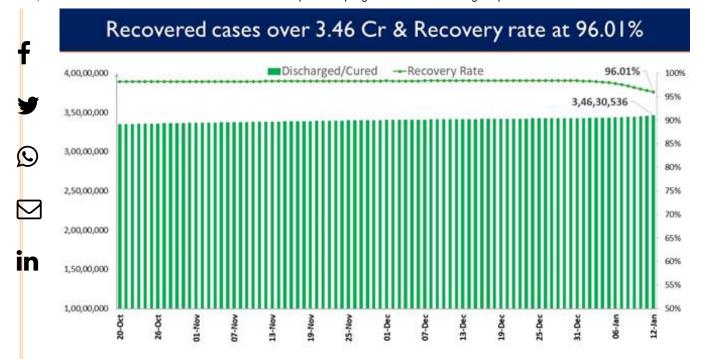

60,405 patients have recovered in the last 24 hours and the cumulative tally of recovered patients (since the beginning of the pandemic) is now at 3,46,30,536.

Consequently, India's recovery rate stands at 96.01%.