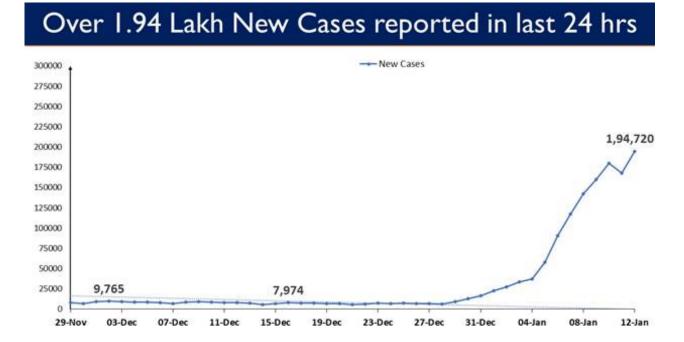

1,94,720 new cases were reported in the last 24 hours.

India's Active Caseload is presently at 9,55,319. Active cases constitute 2.65% of the country's total Positive Cases.

The testing capacity across the country continues to be expanded. The last 24 hours saw a total of 17,61,900 tests being conducted. India has so far conducted over 69.52 Cr (69,52,74,380) cumulative tests.