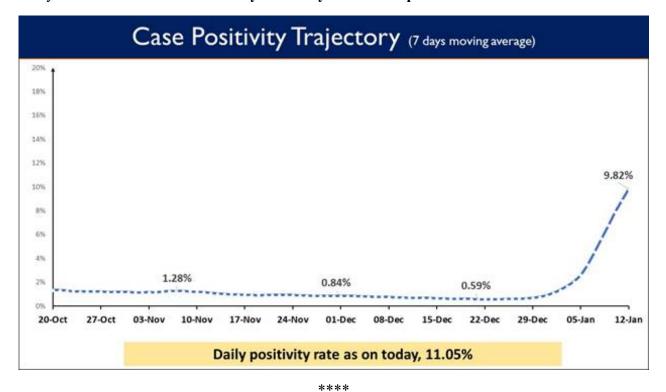

While testing capacity has been enhanced across the country, Weekly Positivity Rate in the country currently stands at 9.82% and the Daily Positivity rate also reported to be 11.05%.

MV

HFW/COVID States data/12th January2022/3