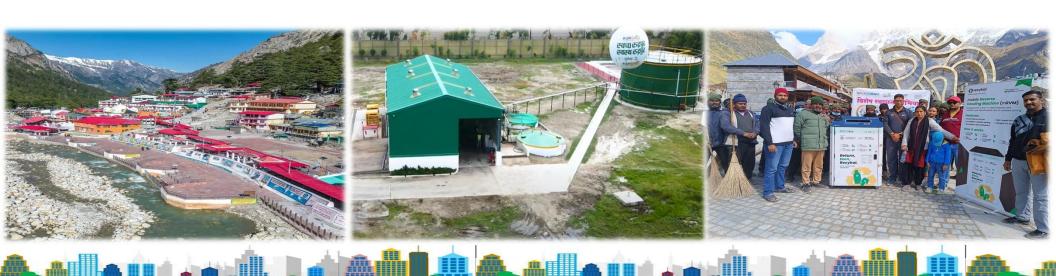

# Swachh Bharat Mission (SBM)- Urban Urban Development Department Uttarakhand



|           | Fund Utilization Status under SBM-U 1.0 |                                |                                |                                |                                  |                                |                                                                                    |  |  |  |  |  |  |  |  |
|-----------|-----------------------------------------|--------------------------------|--------------------------------|--------------------------------|----------------------------------|--------------------------------|------------------------------------------------------------------------------------|--|--|--|--|--|--|--|--|
| S.N<br>o. | Component                               | Received<br>Amount<br>(in Cr.) | Released<br>Amount<br>(in Cr.) | Utilized<br>