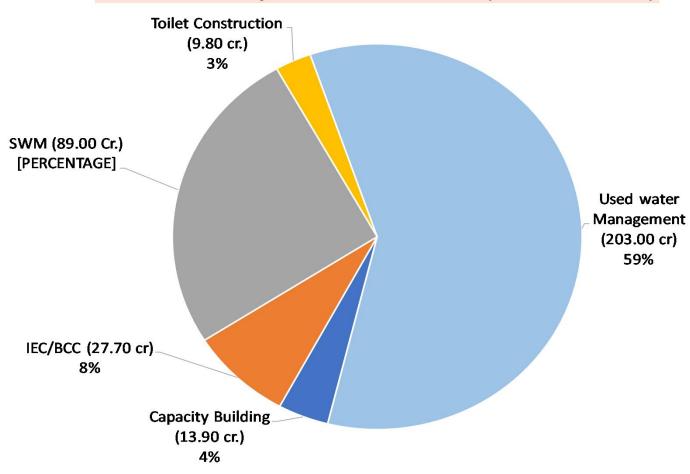

### Swachh Bharat Mission -2.0 (URBAN) 2021- 26

#### Mission Outlay – Rs 343.40 Crore (Central Share)