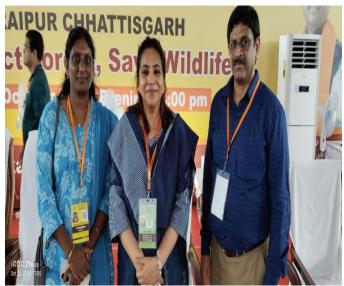

# **Glimpses of the Event**

Sh. Srinivasa Subba Rao Akella, Senior Director (IT) & HoD, Smt. N Kavitha, Scientist-D along with Smt. Richa Sharma, IAS, Additional Chief Secretary, Department of Forest & Climate Change, Govt. of Chhattisgarh