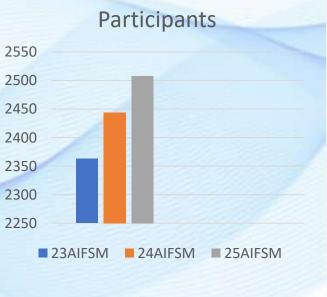

## Total Registered Applicants: 61

Total Applications Received (Declaration Given): 45