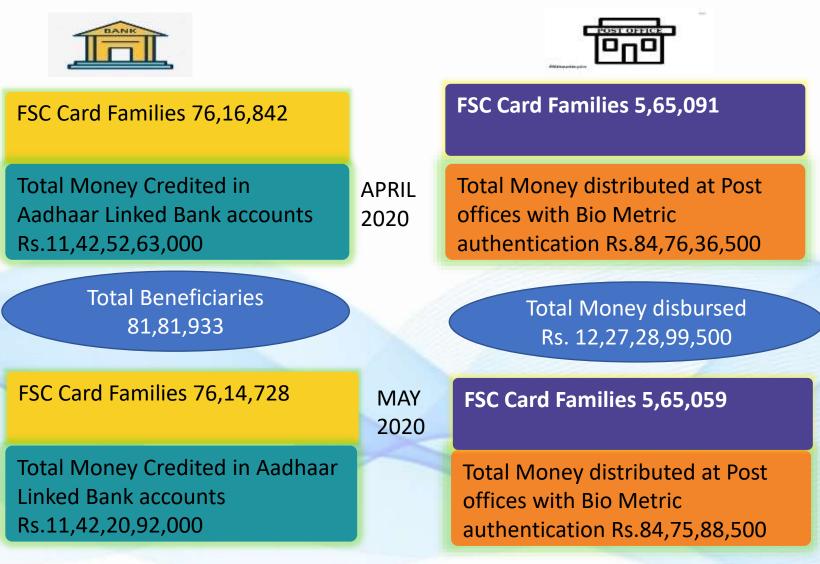

**National Informatics Centre** 

# **TELANGANA STATE UNIT**

https://ts.nic.in







# **NIC TELANGANA STATE CENTRE**





### NIC TELANGANA MANDATE







### **Organisation Structure**







### Telangana Districts (33)







## **Targeted Public Distribution System**



**Civil Supplies Department** 



NATIONAL INFORMATICS Disclaimer : Content on this Website is published and managed by Commissioner of Civil Supplies, Hyderabad. tsepds-vm5



## Supply Chain Management (SCM)







## FP Shop Automation (ePoS)









#### **DBT through BANK**

#### **Distribution through Post Office**







### పైవేట్ ఉపాధ్యాయులకు జయ్యం పంపిణీ



జిల్లా కేంద్రంలో ప్రైవేట్ ఉపాధ్యాయినీ వివరాలు నమోదు చేస్తున్న నరసింగరావు

మహబూబాబాద్, న్యూన్టుడే: రాష్ట్ర ప్రభుత్వం ఆదేశాల మేరకు జిల్లా కేంద్రంలో బుధవారం ప్రైవేట్ ఉపాధ్యాయులు, అధ్యాపకులకు ఉచితంగా 25 కిలోల బియ్యం పంపిణీ కార్యక్రమాన్ని జిల్లా పౌరసరఫరాల శాఖాధికారి నరసింగరావు ప్రారంభించారు. పట్టణంలోని వేంకటేశ్వరబజార్లోని దుకాణం నెంబరులో నరసింగరావు లాంచనంగా ప్రారంభించారు. జిల్లాలో 1888 మంది లబ్ధిదారులకు 25 వరకు బియ్యం పంపిణీ చేస్తామన్నారు. ఈదులపూసపల్లి, గుముడూరు ప్రాంతాల్లోనూ పంపిణీ చేశారు. డిప్యూటీ తహసిల్దార్లు నారాయణరెడ్డి. హైమద్, డీలర్లు కె.యాదగిరి, పద్మావతి, లావణ్య పాల్గొన్నారు. మొదటి రోజు సాంకేతిక కారణాలతో పంపిణీ కార్యక్రమానికి ఆటంకం ఏర్పడింది. Rs.25 Kgs of free rice distributed through FP Shops with Aadhaar authentication

| 2,04,734 Private T