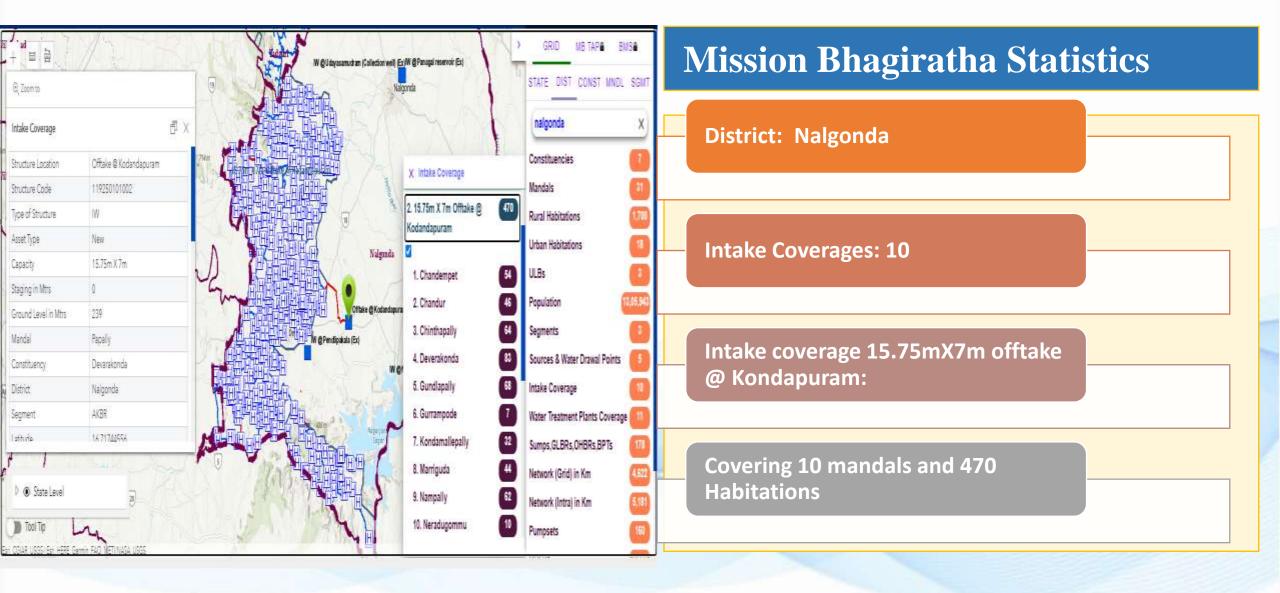

# Aadhaar Vault Service



### **Benefits of Aadhaar Vault Service**

Data Privacy due to Encryption Technology

Data Security During Transit and in rest

Automatic key access control and key management

API Based Solution for seamless integration

Followed UIDAI guide lines

NIC Telangana centre has developed an indigenous software product for maintaining of Aadhaar Data Vault server.

Access to Aadhaar Data Vault shall be made secure and accessed through internal systems only.

2.86 Crore Food Security Card Members aadhaar data encrypted with reference key and stored in Vault server.

Any Department can use Aadhaar Vault service and they need not to maintain Aadhaar Vault server for their applications



# Mission Bhagiratha GIS Interface







### Mission Bhagiratha GIS Interface







## CHANCELLEOR CONNECT ALUMINI





2020 Copyright by National Informatics Center, Hyderabad













State Level Centre of Excellence Telangana State Sports School Hakimpet Hyderabad

## Total Registered Applicants: 61

Total Applications Received (Declaration Given): 45

#### About SATS

The Sport Authority of Talangara State (SAT2) has come into example in the State of Talangara for the promition of aports under the administrative common of Youth Advancement Tourian & Colture(Sports) Department/VAT&C Dep(). As a specific programmer (SAT5 indexions to englement sports devicement programmers inducing construction and maintenance of inflational provide pathomers for sports personnel to exhibit their taken and engley schemes of Sports Authority of India as well as Occuments of India