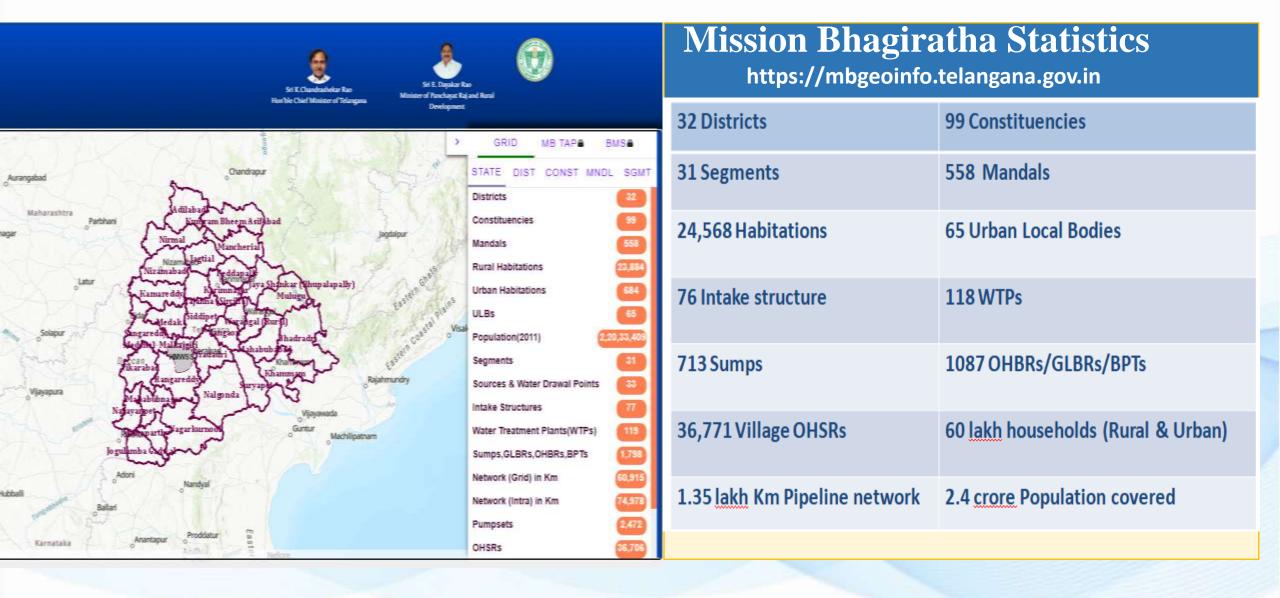

r distribution of Rice freely to teachers.



# Aadhaar Vault Service



### **Benefits of Aadhaar Vault Service**

Data Privacy due to Encryption Technology

Data Security During Transit and in rest

Automatic key access control and key management

API Based Solution for seamless integration

Followed UIDAI guide lines

NIC Telangana centre has developed an indigenous software product for maintaining of Aadhaar Data Vault server.

Access to Aadhaar Data Vault shall be made secure and accessed through internal systems only.

2.86 Crore Food Security Card Members aadhaar data encrypted with reference key and stored in Vault server.

Any Department can use Aadhaar Vault service and they need not to maintain Aadhaar Vault server for their applications



# Mission Bhagiratha GIS Interface







### Mission Bhagiratha GIS Interface







## CHANCELLEOR CONNECT ALUMINI





2020 Copyright by National Informatics Center, Hyderabad













State Level Centre of Excellence Telangana State Sports School Hakimpet Hyderabad

## Total Registered Applicants: 61

Total Applications Received (Declaration Given): 45

#### About SATS

The Sport Authority of Talangara State (SAT2) has come into example in the State of Talangara for the promition of aports under the administrative common of Youth Advancement Tourian & Colture(Sports) Department/VAT&C Dep(). As a specific programmer (SAT5 indexions to englement sports devicement programmers inducing construction and maintenance of inflational provide pathomers for sports personnel to exhibit their taken and engley schemes of Sports Auth