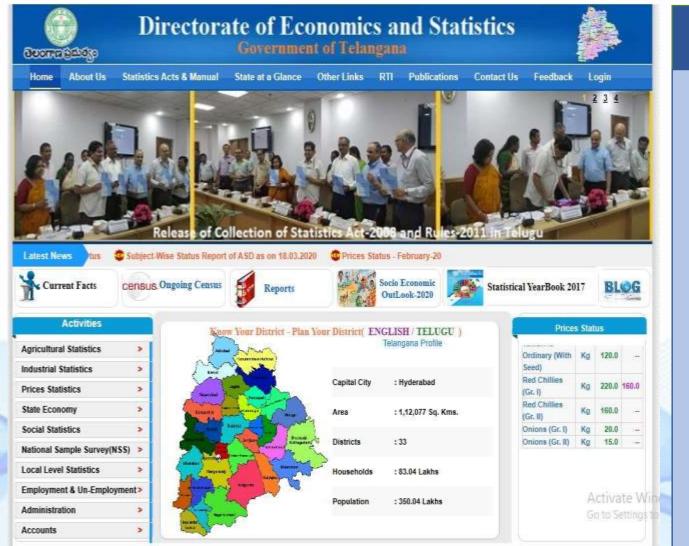

# ECOSTAT

## ECOSTAT

Comprehensive Web portal facilitates Directorate of Economics and Statistics to achieve a systematic data collection, compilation, analysis and interpretation of Statistical data over a vast range of sectors relating to the State economy to guide and to meet the challenging needs of the Government.

The functional areas computerized are Agriculture Statistics, Rainfall and seasonal conditions, Area Statistics, Crop Estimation Survey, Index of Industrial Statistics, Business Register, Price Statistics like Daily & Weekly retail prices of essential commodities and Livestock products etc.