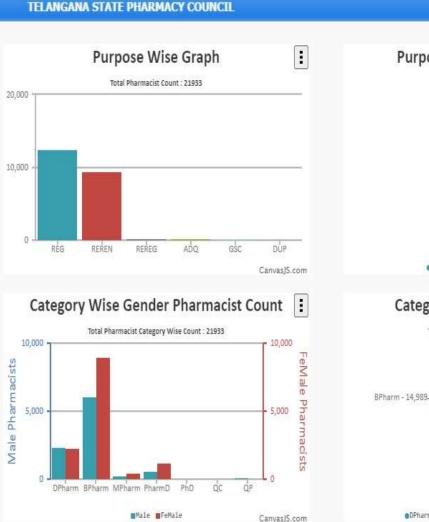

expires on 31-12-2019 and above

period can directly apply for Renewal

**Registrations & Renewals Are** 

Telangana State Pharmacy Council -

Pharmacy Council through online.

Reopened

Renewal

2020.

## Telangana State Pharmacy Council

At present Government of Telangana State appointed "Dr.Preeti Meena, IAS., as President of Telangana State Pharmacy Council vide G.O.Rt.No.64 of Health, Medical and Family Welfare (C2) Department, dated 06.07.2018 and appointed Dr.Y.Naveen Kumar, Joint Director, Drugs Control Administration as Registrar of Telangana State Pharmacy of Registration in Telangana State Council The Council started functioning and providing service to the Pharmacists from 16.07.2018

> The main objective of the Telangana State Pharmacy Council is to regulate the profession and practice of pharmacy in the state of Telangana. The prime function of the TSPC is to grant registration to the eligible pharmacists possessing requisite qualification as per the provisions of section 32(2) of the Pharmacy Act and to enforce the necessary provisions of the Pharmacy Act 1948 and Telangana State Pharmacy Council Rules, 1955

At Present The Government of Telangana State has Constituted Telangana State Pharmacy Tribunal with effect from Services for Registration, 06-04-2015 u/s 30 (1) of the Pharmacy Act 1948 to prepare the first register of Pharmacists who were earlier of Registrations and other registered with erstwhile Andhra Pradesh Pharmacy Council and opted to render their Services in the State of services will be open from 1st June Telangana. The first Register of Pharmacists so prepared is now available in this site to raise the grievance or objections if any to the appellate authority appointed under the Act