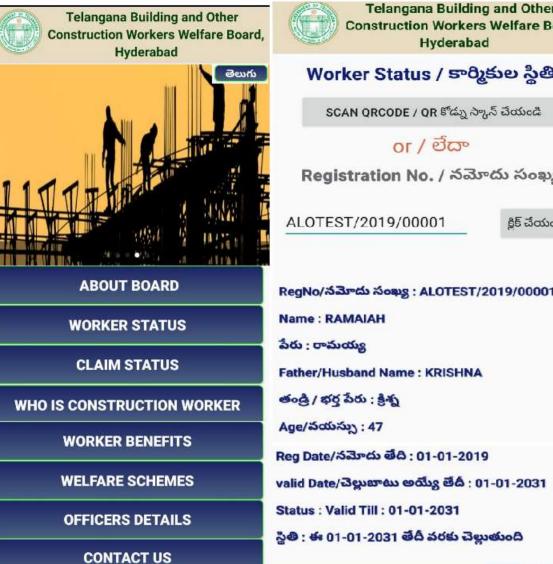

expires on 31-12-2019 and above

period can directly apply for Renewal

**Registrations & Renewals Are** 

Telangana State Pharmacy Council -

Pharmacy Council through online.

Reopened

Renewal

2020.

## Telangana State Pharmacy Council

At present Government of Telangana State appointed "Dr.Preeti Meena, IAS., as President of Telangana State Pharmacy Council vide G.O.Rt.No.64 of Health, Medical and Family Welfare (C2) Department, dated 06.07.2018 and appointed Dr.Y.Naveen Kumar, Joint Director, Drugs Control Administration as Registrar of Telangana State Pharmacy of Registration in Telangana State Council The Council started functioning and providing service to the Pharmacists from 16.07.2018

> The main objective of the Telangana State Pharmacy Council is to regulate the profession and practice of pharmacy in the state of Telangana. The prime function of the TSPC is to grant registration to the eligible pharmacists possessing requisite qualification as per the provisions of section 32(2) of the Pharmacy Act and to enforce the necessary provisions of the Pharmacy Act 1948 and Telangana State Pharmacy Council Rules, 1955

At Present The Government of Telangana State has Constituted Telangana State Pharmacy Tribunal with effect from Services for Registration, 06-04-2015 u/s 30 (1) of the Pharmacy Act 1948 to prepare the first register of Pharmacists who were earlier of Registrations and other registered with erstwhile Andhra Pradesh Pharmacy Council and opted to render their Services in the State of services will be open from 1st June Telangana. The first Register of Pharmacists so prepared is now available in this site to raise the grievance or objections if any to the appellate authority appointed under the Act