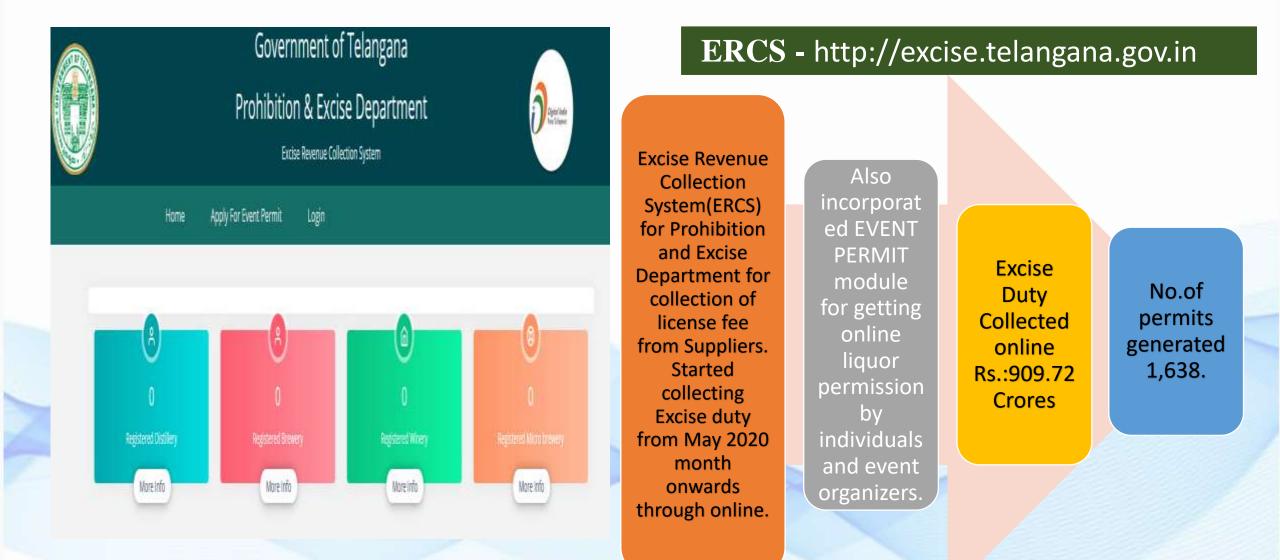

| Year : 22545            | Year : 24002   | Year 70617.43               |
| More info                   | More info               | More info      | More info                   |

DIAGNOSTICS

Issued Drugs Rs. : 895103.70 Drug Management System – A module with Drug Indenting system is also integrated for stock management of Drugs at VH/Clinics

No.of Institutions Enrolled : 1,022

VHMS Provides for computerization of main functions of veterinary hospitals like Registration, Drug inventory, Drugs issue to patients, Diagnostics Billing and MIS reports to management for effective super vision over hospital services.

Your Visit No.: 3,86,977

No.of ReVisits : 2,45,930 No.of New Registrations : 2.55 Lakhs

Designed, Developed and Hosted by National Informatics Centre(TS), Hyderabad.









## AGRI MSP (Minimum Support Price)







# eSahakaraseva (Cooperation Department Pigital India

Betomes (Sub Ago Cooperation Department



#### DashBoard

| <b>E</b>                      |    | 12                           |    | E                            |   |  |
|-------------------------------|----|------------------------------|----|------------------------------|---|--|
| Total No.of Appli<br>Recieved |    | Total No.of Appl<br>Approved |    | Total No.of Appl<br>Rejected |   |  |
| Til date                      | 54 | Till date                    | 12 | Till date                    | 1 |  |
| Current year                  | 54 | Current year                 | 12 | Current year                 | 4 |  |



Logn

New User? Register Now

eSahakarseva http://esahakaraseva.telanga