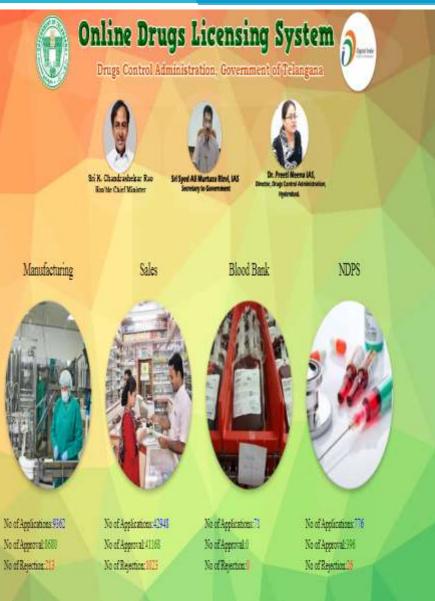

## AYUSH DRUGS LICENSING SYSTEM

Ayurveda

No of Applicanous 11 No of Approval, 160 No of Rejection

No of Applications:

No of Approval 20

No of Rejections

No of Applications No of Approval 56 No of Rejection An Innovative Initiative from "Department of AYUSH" for (Ayurveda, Unani and Homeopathy Systems) for Quick – Transparent – Effective Online Drug Licensing Process under Ease of Doing Business (EODB) norms.

http://ayushdls.telangana.gov.in

| Type of System    | Applications<br>Submitted | Applications<br>Approved/Rejected |
|-------------------|---------------------------|-----------------------------------|
| Ayurveda<br>Unani | 212                       | 158/9                             |
| Homeopathy        | 39                        | 26/0                              |
| nomeoputity       | 126                       | 56/0                              |