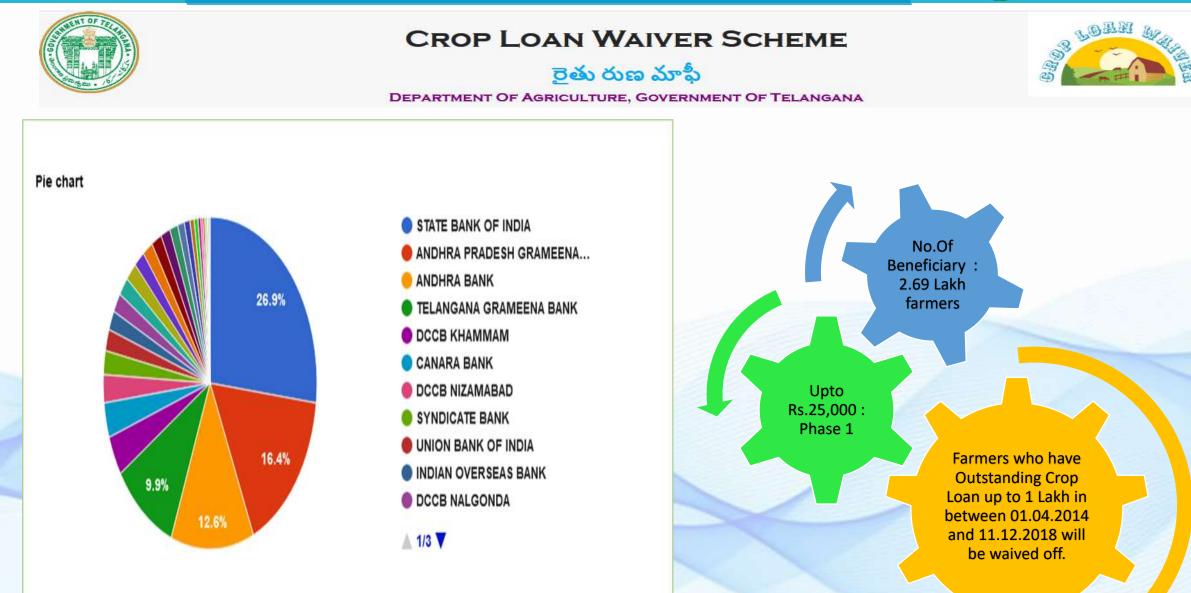

Rejections

No of Applications No of Approval 56 No of Rejection An Innovative Initiative from "Department of AYUSH" for (Ayurveda, Unani and Homeopathy Systems) for Quick – Transparent – Effective Online Drug Licensing Process under Ease of Doing Business (EODB) norms.

http://ayushdls.telangana.gov.in

| Type of System    | Applications<br>Submitted | Applications<br>Approved/Rejected |
|-------------------|---------------------------|-----------------------------------|
| Ayurveda<br>Unani | 212                       | 158/9                             |
| Homeopathy        | 39                        | 26/0                              |
| nomeoputity       | 126                       | 56/0                              |



## Crop Loan Waiver Scheme (http://clw.telangana.gov.in)







## Rythu Bandhu (Agriculture Investment Support Scheme Power To Empower

## https://rythubandhu.telangana.gov.in





# **RYTHU BIMA**









#### Rythu Bima - http://rythubandhu.telangana.gov.in









| Welfare of farming             | No.       | No,      | No.of    | Amount   |
|--------------------------------|-----------|----------|----------|----------|
| community                      | eligible  | Claims   | Claims   | Settled  |
| provided                       | farmers   | Received | Settled: | Rs :     |
| immediate<br>relief to         | enrolled: | : 28,011 | 22,965   | 1,14,825 |
| nominee of                     | 36.83     |          |          | Lakhs    |
| farmer in<br>case of<br>death. | lakhs     |          |          |          |



### Tseed(Seed Distributio