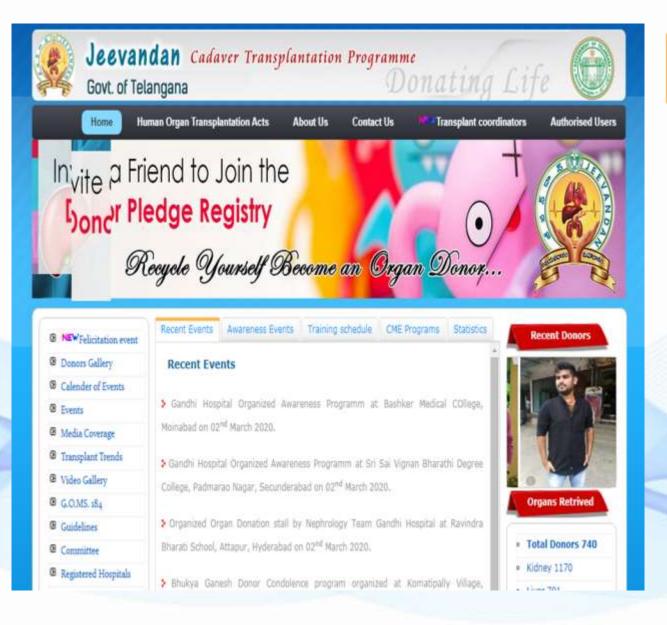

Jeevandan – Cadaver Organ Transplantation Directorate of Medical Education, Govt of Telangana

### Jeevandan - http://jeevandan.gov.in

## Cadaver Organ Transplantation programme for Jeevandan programme

Registration process of Hospitals, Donors, Recipients, Allocation process of organs, Medical follow up and Re-transplantation done through the system.

Implemented at NIMS Hyderabad DME.

Donors / Receipients :935/9,215 Registered Hospitals : 32

Transplantations done : 2,321