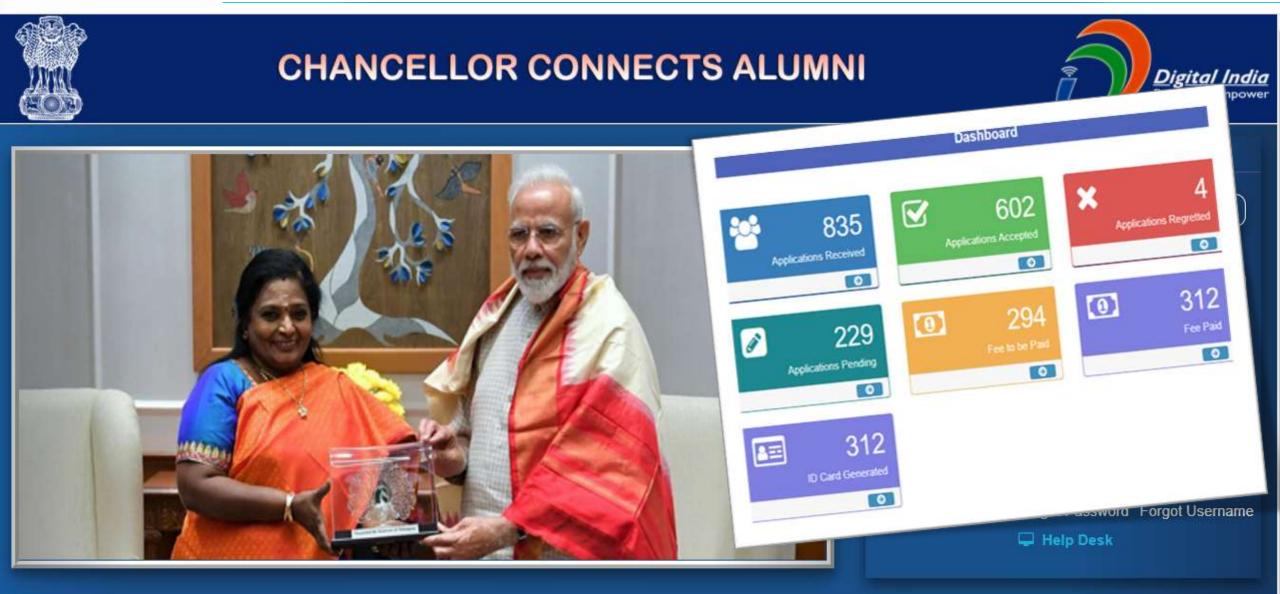

## CHANCELLEOR CONNECT ALUMINI

2020 Copyright by National Informatics Center, Hyderabad

State Level Centre of Excellence Telangana State Sports School Hakimpet Hyderabad

## Total Registered Applicants: 61

Total Applications Received (Declaration Given): 45