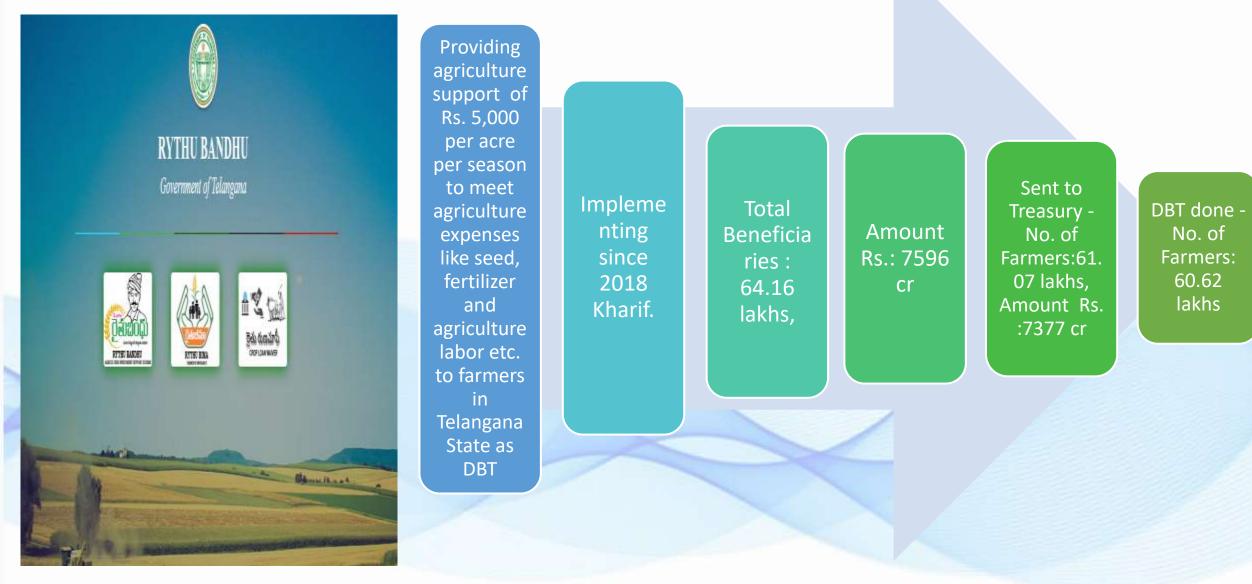

## Rythu Bandhu (Agriculture Investment Support Scheme Power To Empower

## https://rythubandhu.telangana.gov.in

#### RYTHU BANDHU

Investment is the surest way to enhance agriculture productivity and also income to the farmers, besides breaking the vicious cycle of rural indebtedness. In order to ensure that the farmers do not fall again in to the debt trap, a new scheme called "Agriculture Investment Support Scheme" ("Rythu Bandhu") is proposed to be implemented from the year 2018-19 Kharif season onwards to take care of initial investment needs of every farmer. A budget of Rs.12,000 Crores has been provided for the financial year 2018-19 by Government of Telangana.

Relieving the Farmers from debt burden and not allowing them to fall in the debt trap again, Rythu Bandhu Scheme is proposed by Government of Telangana for providing Investment Support Agriculture and Horticulture crops by way of grant of Rs, 4,000/- per acre per farmer each season for purchase of inputs like Seeds, Fertilizers, Pesticides, Labour and other investments in the field operations of Farmer's choice for the crop season.