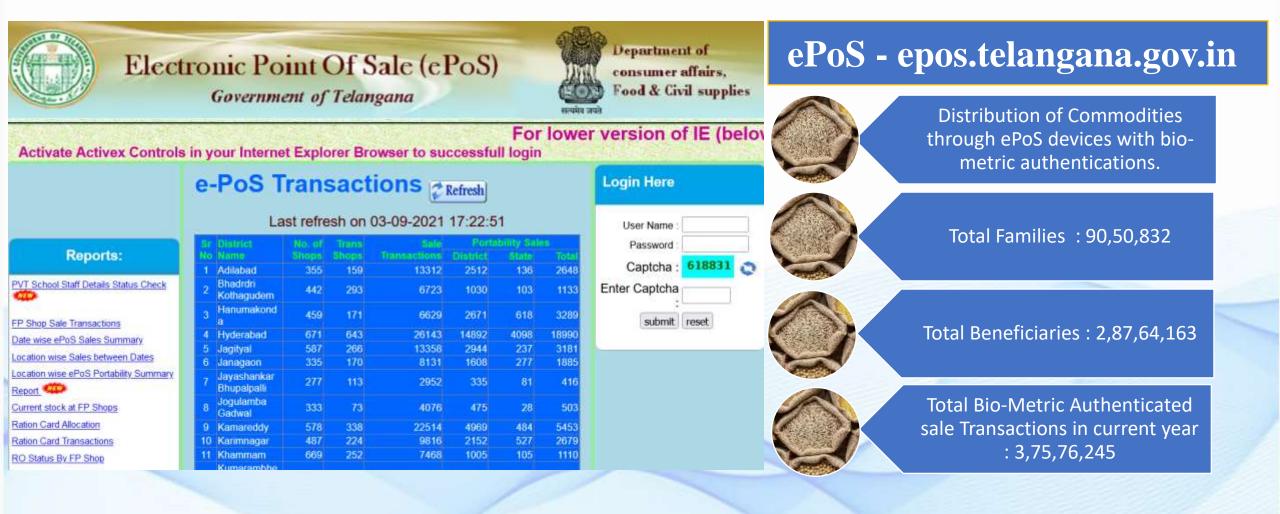

**National Informatics Centre** 

# **TELANGANA STATE UNIT**

https://ts.nic.in







# **NIC TELANGANA STATE CENTRE**





### NIC TELANGANA MANDATE







### **Organisation Structure**







### Telangana Districts (33)







## **Targeted Public Distribution System**



**Civil Supplies Department** 



NATIONAL INFORMATICS Disclaimer : Content on this Website is published and managed by Commissioner of Civil Supplies, Hyderabad. tsepds-vm5



## Supply Chain Management (SCM)







## FP Shop Automation (ePoS)









#### **DBT through BANK**

#### **Distribution through Post Office**







### పైవేట్ ఉపాధ్యాయులకు జయ్యం పంపిణీ



జిల్లా కేంద్రంలో ప్రైవేట్ ఉపాధ్యాయినీ వివరాలు నమోదు చేస్తున్న నరసింగరావు

మహబూబాబాద్, న్యూన్టుడే: రాష్ట్ర ప్రభుత్వం ఆదేశాల మేరకు జిల్లా కేంద్రంలో బుధవారం ప్రైవేట్ ఉపాధ్యాయులు, అధ్యాపకులకు ఉచితంగా 25 కిలోల బియ్యం పంపిణీ కార్యక్రమాన్ని జిల్లా పౌరసరఫరాల శాఖాధికారి నరసింగరావు ప్రారంభించారు. పట్టణంలోని వేంకటేశ్వరబజార్లోని దుకాణం నెంబరులో నరసింగరావు లాంచనంగా ప్రారంభించారు. జిల్లాలో 1888 మంది లబ్ధిదారులకు 25 వరకు బియ్యం పంపిణీ చేస్తామన్నారు. ఈదులపూసపల్లి, గుముడూరు ప్రాంతాల్లోనూ పంపిణీ చేశారు. డిప్యూటీ తహసిల్దార్లు నారాయణరెడ్డి. హైమద్, డీలర్లు కె.యాదగిరి, పద్మావతి, లావణ్య పాల్గొన్నారు. మొదటి రోజు సాంకేతిక కారణాలతో పంపిణీ కార్యక్రమానికి ఆటంకం ఏర్పడింది. Rs.25 Kgs of free rice di