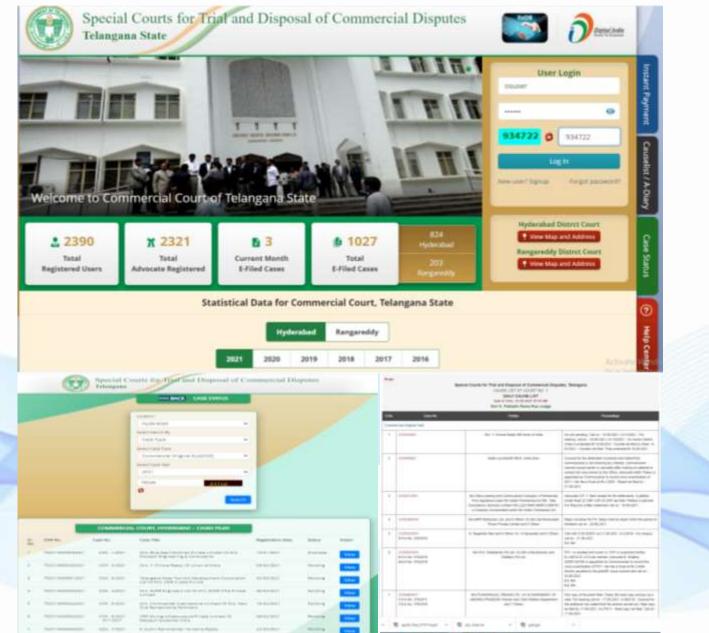

Telangana State, Hyderabad

Facilitates to exchange Information, administrative issues, public issues, action plans ...etc by the participating departments.

**Enables better** coordination, timely disposal of issues & better services to citizens.

**Facilitates a** department to alien their action plans with other departments action plans there by reducing time and cost over runs.

Facilitates to analyze subject wise issues over time horizon and identifying the bottlenecks to improve the efficiency.



## High Court for the State of Telangana







### Name of the state : Telangana



#### Name of the Project : High Court



#### No. of disposed Cases: 15.38 lakhs



#### No. of pending Cases: 3.12 lakhs

#### **Display Board**





## eCourts Project







## **Commercial Courts**















Sri Somesh Kumar, IAS Chief Secretary & Sri Jayesh Ranjan IAS, Principal Secretary, ITE&C Inaugurating the eOffice





#### e-Procurement





## eProcurement

# Tenders Created 5631

## Total Value **14438** Lakhs



## eHospital – Telangana State











# **THANK YOU**