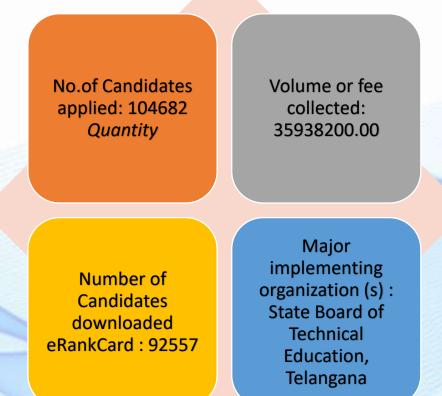

## **POLYCET Online Application Submission 2021**

### POLYCET https://polycetts.nic.in/Default.aspx

State Board of Technical Education and Training, Telangana

**POLYCET** 

Home View & Print Notification & Download Results & ONR Contact Us