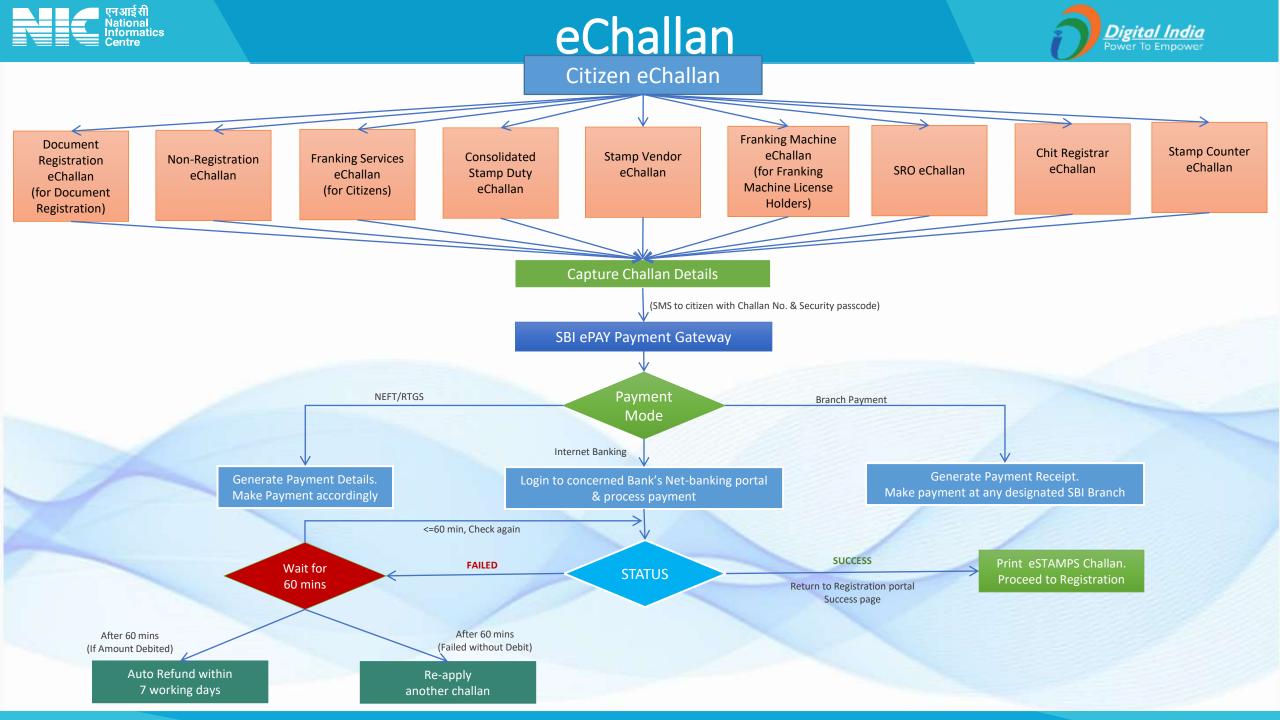

ualification as per the provisions of section 32(2) of the Pharmacy Act and to enforce the necessary provisions of the Pharmacy Act 1948 and Telangana State Pharmacy Council Rules, 1955

At Present The Government of Telangana State has Constituted Telangana State Pharmacy Tribunal with effect from Services for Registration, 06-04-2015 u/s 30 (1) of the Pharmacy Act 1948 to prepare the first register of Pharmacists who were earlier of Registrations and other registered with erstwhile Andhra Pradesh Pharmacy Council and opted to render their Services in the State of services will be open from 1st June Telangana. The first Register of Pharmacists so prepared is now available in this site to raise the grievance or objections if any to the appellate authority appointed under the Act















Jeevandan – Cadaver Organ Transplantation Directorate of Medical Education, Govt of Telangana





### Jeevandan - http://jeevandan.gov.in

## Cadaver Organ Transplantation programme for Jeevandan programme

Registration process of Hospitals, Donors, Recipients, Allocation process of organs, Medical follow up and Re-transplantation done through the system.

Implemented at NIMS Hyderabad DME.

Donors / Receipients :935/9,215 Registered Hospitals : 32

Transplantations done : 2,321







## **NHM-HRIS** GOVERNMENT OF TELANGANA



#### Hired Specialist. Login Dept. Login

Government of India has introduced National Health Mission Programme in India for developmental activities in Medical & Health Sector for which Government of India has provided Human Resources and Financial support. The