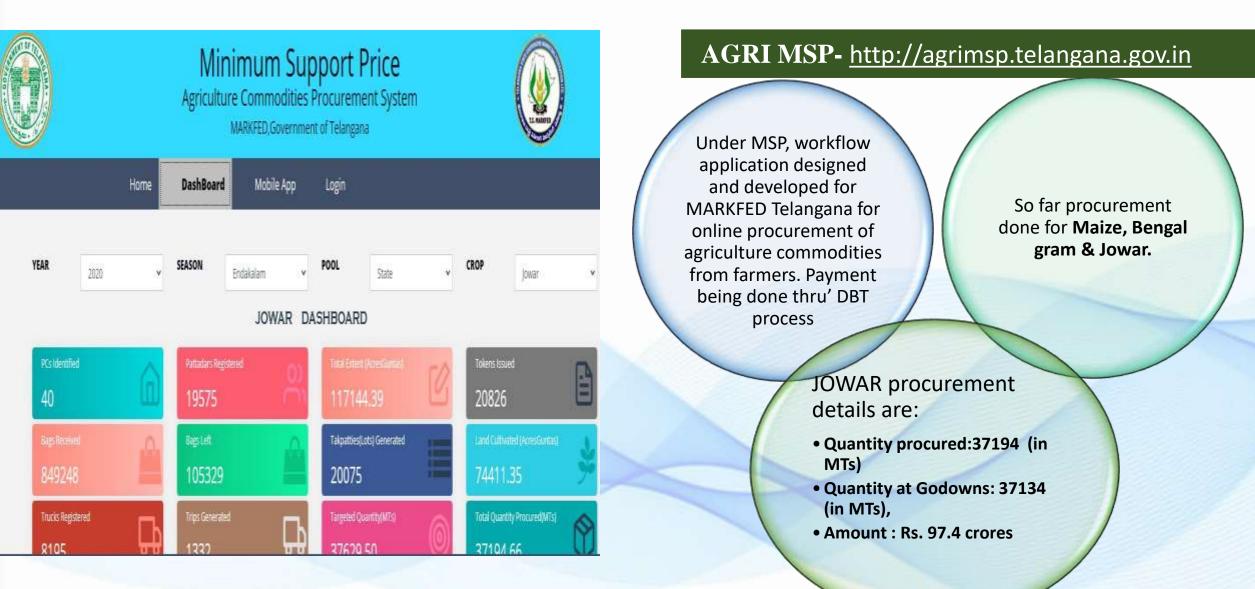

2   | Year 70617.43               |
| More info                   | More info               | More info      | More info                   |

DIAGNOSTICS

Issued Drugs Rs. : 895103.70 Drug Management System – A module with Drug Indenting system is also integrated for stock management of Drugs at VH/Clinics

No.of Institutions Enrolled : 1,022

VHMS Provides for computerization of main functions of veterinary hospitals like Registration, Drug inventory, Drugs issue to patients, Diagnostics Billing and MIS reports to management for effective super vision over hospital services.

Your Visit No.: 3,86,977

No.of ReVisits : 2,45,930 No.of New Registrations : 2.55 Lakhs

Designed, Developed and Hosted by National Informatics Centre(TS), Hyderabad.









## AGRI MSP (Minimum Support Price)







# eSahakaraseva (Cooperation Department Pigital India

Betomes (Sub Ago Cooperation Department



#### DashBoard

| <b>E</b>                      |    | 12                           |    | E                            |   |  |
|-------------------------------|----|------------------------------|----|------------------------------|---|--|
| Total No.of Appli<br>Recieved |    | Total No.of Appl<br>Approved |    | Total No.of Appl<br>Rejected |   |  |
| Til date                      | 54 | Till date                    | 12 | Till date                    | 1 |  |
| Current year                  | 54 | Current year                 | 12 | Current year                 | 4 |  |



Logn

New User? Register Now

eSahakarseva http://esahakaraseva.telangana.gov.in

e-sahakara seva is an online pla