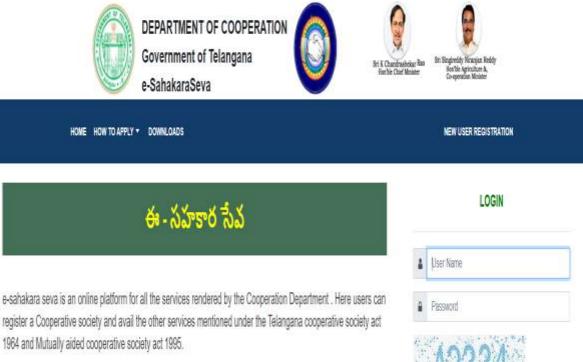

# eSahakaraseva (Cooperation Department Pigital India

Betomes (Sub Ago Cooperation Department

#### DashBoard

| <b>E</b>                      |    | 12                           |    | E                            |   |  |
|-------------------------------|----|------------------------------|----|------------------------------|---|--|
| Total No.of Appli<br>Recieved |    | Total No.of Appl<br>Approved |    | Total No.of Appl<br>Rejected |   |  |
| Til date                      | 54 | Till date                    | 12 | Till date                    | 1 |  |
| Current year                  | 54 | Current year                 | 12 | Current year                 | 4 |  |

Logn

New User? Register Now

eSahakarseva http://esahakaraseva.telangana.gov.in

e-sahakara seva is an online platform for all the services rendered by the Cooperation Department.

> Users can register a Cooperative society and avail the other services mentioned under the Telangana cooperative society act 1964 and Mutually aided cooperative society act 1995.