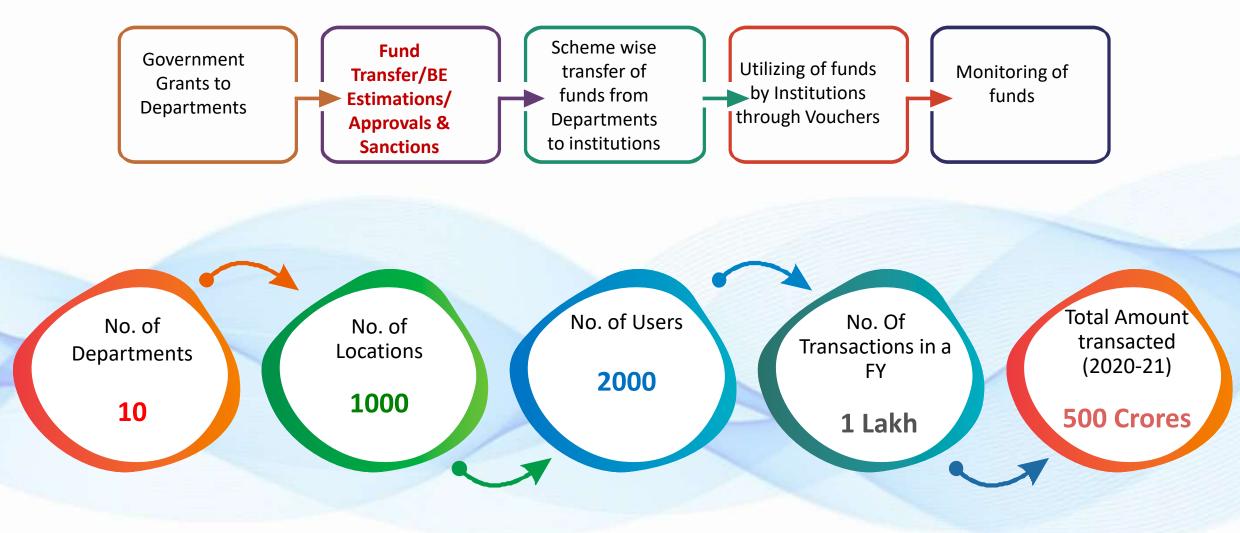

## **Flow of Activities**

### End to end mechanism for transferring funds

## **Objective** – Management of Accounts using digital technologies