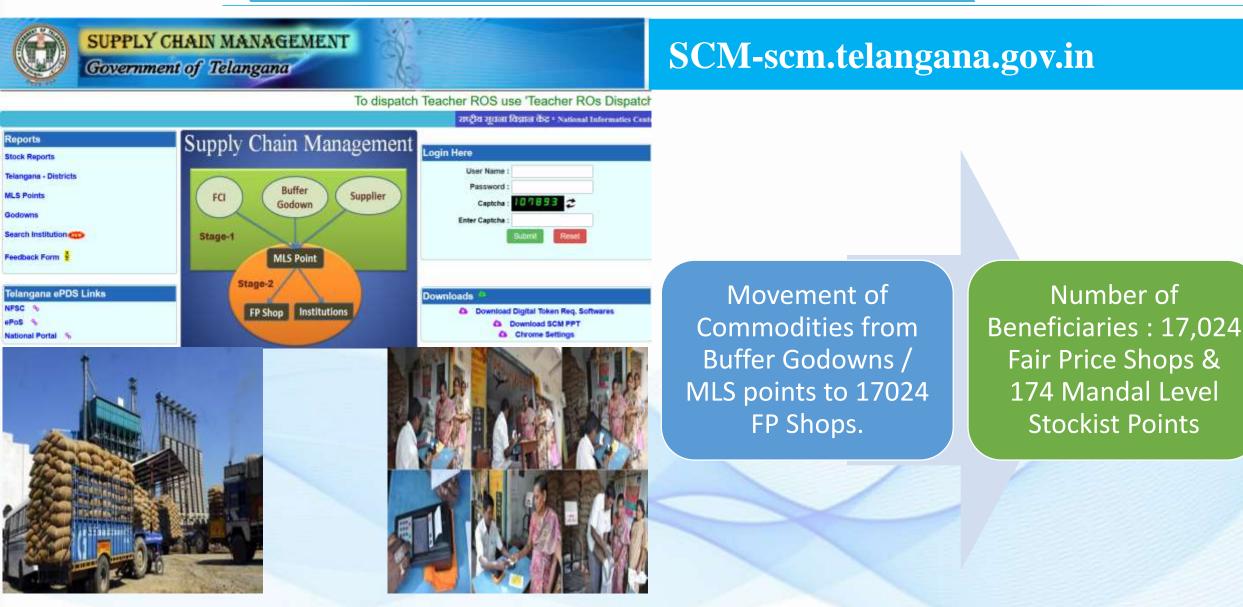

**National Informatics Centre** 

# **TELANGANA STATE UNIT**

https://ts.nic.in







# **NIC TELANGANA STATE CENTRE**





### NIC TELANGANA MANDATE







### **Organisation Structure**







### Telangana Districts (33)







## **Targeted Public Distribution System**



**Civil Supplies Department** 



NATIONAL INFORMATICS Disclaimer : Content on this Website is published and managed by Commissioner of Civil Supplies, Hyderabad. tsepds-vm5



## Supply Chain Management (SCM)







## FP Shop Automation (ePoS)









#### **DBT through BANK**

#### **Distribution through Post Office**







### పైవేట్ ఉపాధ్యాయులకు జయ్యం పంపిణీ



జిల్లా కేంద్రంలో ప్రైవేట్ ఉపాధ్యాయినీ వివరాలు నమోదు చేస్తున్న నరసింగరావు

మహబూబాబాద్, న్యూన్టుడే: రాష్ట్ర ప్రభుత్వం ఆదేశాల మేరకు జిల్లా కేంద్రంలో బుధవారం ప్రైవేట్ ఉపాధ్యాయులు, అధ్యాపకులకు ఉచితంగా 25 కిలోల బియ్యం పంపిణీ కార్యక్రమాన్ని జిల్లా పౌరసరఫరాల శాఖాధికారి నరసింగరావు ప్రారంభించారు. పట్టణంలోని వేంకటేశ్వరబజార్లోని దుకాణం నెంబరులో నరసింగరావు లాంచనంగా ప్రారంభించారు. జిల్లాలో 1888 మంది లబ్ధిదారులకు 25 వరకు బియ్యం పంపిణీ చేస్తామన్నారు. ఈదులపూసపల్లి, గుముడూరు ప్రాంతాల్లోనూ పంపిణీ చేశారు. డిప్యూటీ తహసిల్దార్లు నారాయణరెడ్డి. హైమద్, డీలర్లు కె.యాదగిరి, పద్మావతి, లావణ్య పాల్గొన్నారు. మొదటి రోజు సాంకేతిక కారణాలతో పంపిణీ కార్యక్రమానికి ఆటంకం