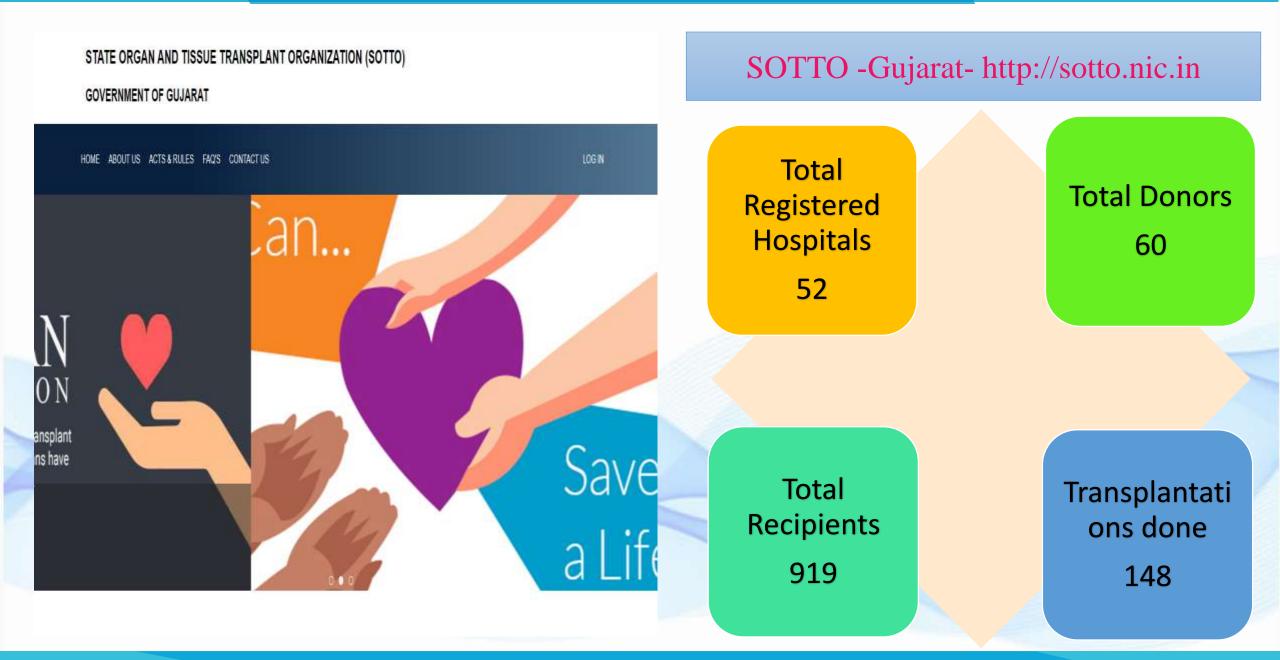

ower To Empower



#### NFSM (National Food Security Mission - Telangana)



NATIONAL FOOD SECURITY MISSION



#### Home Dash Board Dept Login



Designed and Developed by National Informatics Center

Hyderabad. Telengare

## NFSM – http://nfsm.telangana.gov.in

NFSM is developed to achieve complete monitoring State specific implements that are being delivery to farming community

A workflow application is being designed and developed from applicant registration to sanctioning of implement

Tasks like Indenting, Scheme Filing, Scheme Approval, Generation of Proceedings and Utilization Certificates etc. were captured.

Stakeholders are farmers, agriculture department officials of AEO MAO DAO and Agro advisories and implementing agencies



# SOTTO-GUJARAT (Cadaver organ transplantation)







## TSVU – Academic Module





CINE ABOUT US+ STATUATORY AUTHORITIES+ UNVERSITY OFFICERS+ INSTITUTES+ FACULITY+ LIBRARY & MFO SCIENCE+ PHOTO GALLERY Compliants of Casal-Based SCIST CELL

CONTACTUS



Academic Module has been developed for P.V. Narsimha Rao Telangana Veterinary University, Hyderabad to monitor and track various academic parameters for better performance and effective decision making.

Capturing attendance, internals, externals and generation of marks memo.

capturing faculties details, syllabus and units of each and every subject).

#### Telangana State Vetern University - http://tsvu.nic.in



0



ອັບດາາສ ເລັຊົ່ນອ້ຽວ GOVERNMENT OF TELANGANA

A 0

Log in



COTTON PROCUREMENT SYSTEM

Department of Agricultural Marketing





## Cotton Procurment System –Agl Marketing D