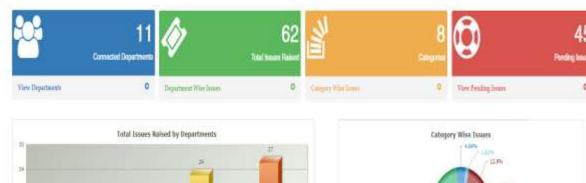

lages Verified (No.)   | 14,200          |
| From 05/03/2020 To 07/09/2021 | More O          |

| 0                            | NSAP              | 3        |
|------------------------------|-------------------|----------|
| Old Age Widow Disabled (No.) |                   | 7,13,613 |
| Aadhaar Entere               | d (No.)           | 7,13,508 |
| Verified Aadhaa              | r (No.)           | 6,19,575 |
| Aadhaar Seede                | d Bank Acnt (No.) | 279      |
| Total Dbt Transactions (No.) |                   | 0        |
| From 14/07/201               | More O            |          |



## Hyderabad Convergence Portal





Hyderabad Convergence Portal

Home Issue Raiser Login Officer Login Help Contact Us

45

## **Hyderabad Convergence Portal**

#### Convergence Summary



HIGH -5%(0) 008



#### copyright © 2016 Hyderabad Convergence. All rights marved Pertai Designed and Developed by National Informatics Centre, Telangana State, Hyderabad

Facilitates to exchange Information, administrative issues, public issues, action plans ...etc by the participating departments.

**Enables better** coordination, timely disposal of issues & better services to citizens.

**Facilitates a** department to alien their action plans with other departments action plans there by reducing time and cost over runs.

Facilitates to analyze subject wise issues over time horizon and identifying the bottlenecks to improve the efficiency.



## High Court for the State of Telangana







### Name of the state : Telangana



#### Name of the Project : High Court



#### No. of dispose