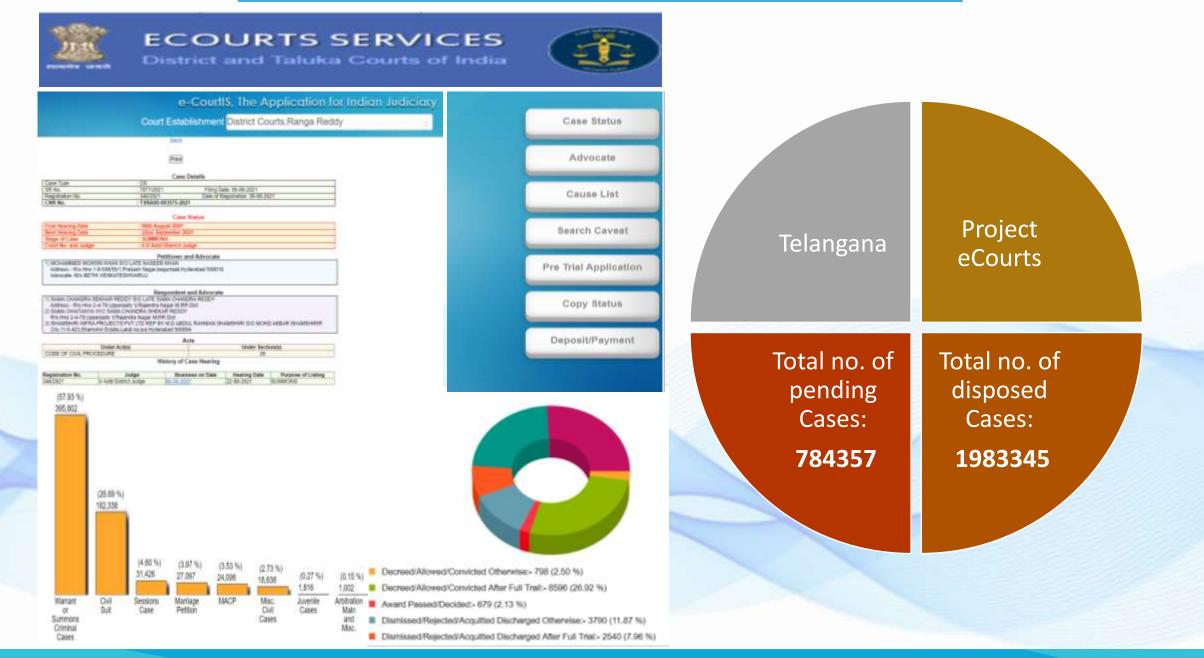

by National Informatics Centre, Telangana State, Hyderabad

Facilitates to exchange Information, administrative issues, public issues, action plans ...etc by the participating departments.

**Enables better** coordination, timely disposal of issues & better services to citizens.

**Facilitates a** department to alien their action plans with other departments action plans there by reducing time and cost over runs.

Facilitates to analyze subject wise issues over time horizon and identifying the bottlenecks to improve the efficiency.



## High Court for the State of Telangana







### Name of the state : Telangana



#### Name of the Project : High Court



#### No. of disposed Cases: 15.38 lakhs



#### No. of pending Cases: 3.12 lakhs

#### **Display Board**





## eCourts Project







## **Commercial Courts**















Sri Somesh Kumar, IAS Chief Secretary & Sri Jayesh Ranjan IAS, Principal Secretary, ITE&C Inaugurating the eOffice





#### e-Procurement





## eProcurement

# Tenders Created 5631

## Total Value **14438** Lakhs



## eHospital – Telangana State











# **THANK YOU**