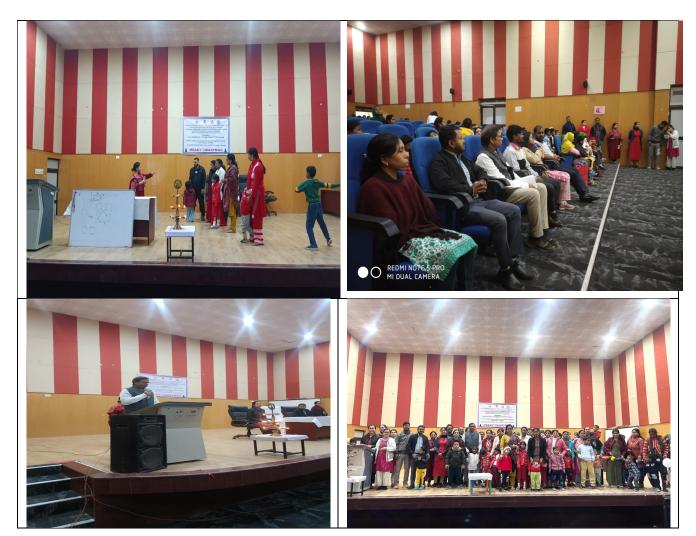

## Report of Parental Awareness and Hands on Training Programme on cognition and perception of children with special needs CDEIC, CRCSRE, Guwahati on 24.12.2024.

Composite Regional Centre for Skill Development, Rehabilitation, and Empowerment of Persons with Disabilities (CRC) — Guwahati ( Under administrative control of SVNIRTAR , Department of Empowerment of Persons with Disabilities, Ministry of Social Justice and Empowerment, Government of India) organized a parental awareness and hands on training programme on cognition and perception of children with special needs CDEIC, CRCSRE, Guwahati on 24.12.2024 . The programme was inaugurated by Dr. P. K. Lenka, Director , CRCSRE, Guwahati . At the end of programme pre christmas celebration was celebrated by organizing a cultural programme with CWSN and their parents. Venue — CRCSRE- Guwahati, Auditorium. A total Numbers of 97 Participants attended the programme.