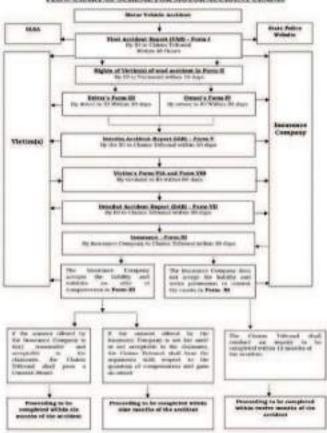

3. Rights of victims of Road Accident and Flow Chart of the Scheme mentioned in Form II to be furnished by the Investigating Officer to the Victim(s)

The Investigating Officer shall furnish the description of the rights of victim(s) of road accidents and flow chart of the Scheme mentioned in Form II, to the victim(s), or their legal representatives, within ten (10) days of the accident. The Investigating Officer shall also file a copy of Form II along with the Detailed Accident Report (DAR)

Flow Chart of the aforesaid Scheme is attached herein.

S.H.O./I.O P.I.S./EMPLOYEE No. :

Phone No.:

P.S. :

Date:

Acknowledgement of the Victim/Family Members/Legal Representatives

I have received this Form and the Flow Chart of the Scheme along with the copy of a blank Victim's Form-VI and Form-VIA.

#### FLOW CHART OF SCHEME FOR MOTOR ACCIDENT CLAIMS

#### FLOW CHARL OF SCHEME FOR MOTOR ACCIDENT CLAIMS