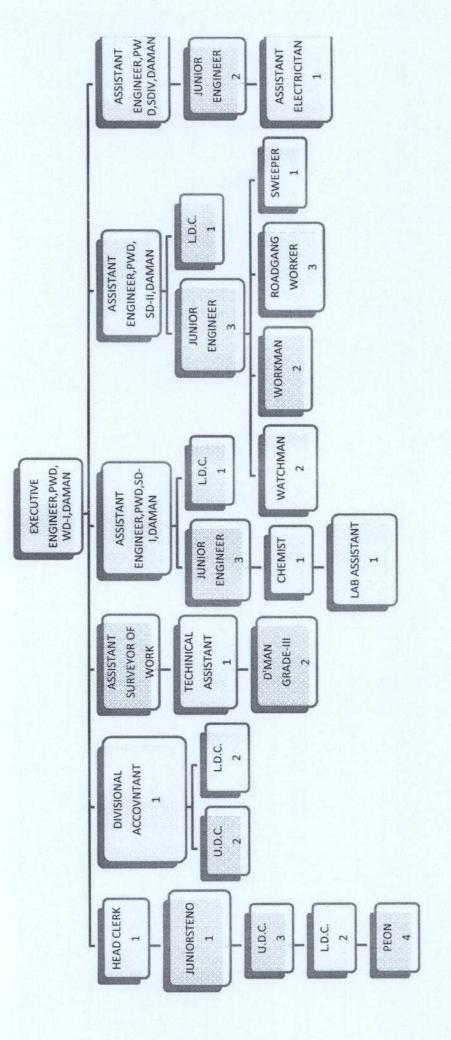

#### 1. ORGANISATION / FUNCTIONS AND DUTIES.

The Division Office headed by the Executive Engineer has 4 branches, Correspondence Branch under a Head Clerk, Accounts Branch under a Divisional Accountant; drawing branch to execute drawing and estimating work, and Technical branch under a Assistant Surveyor of Works to assist the Executive Engineer in Technical matters. The Divisional Officer has three sub-divisions under him. Each sub-division, being under the charge of an Assistant Engineer who is assisted by 4 junior Engineers. Organizational Chart is as under: Separate sheet annexed.