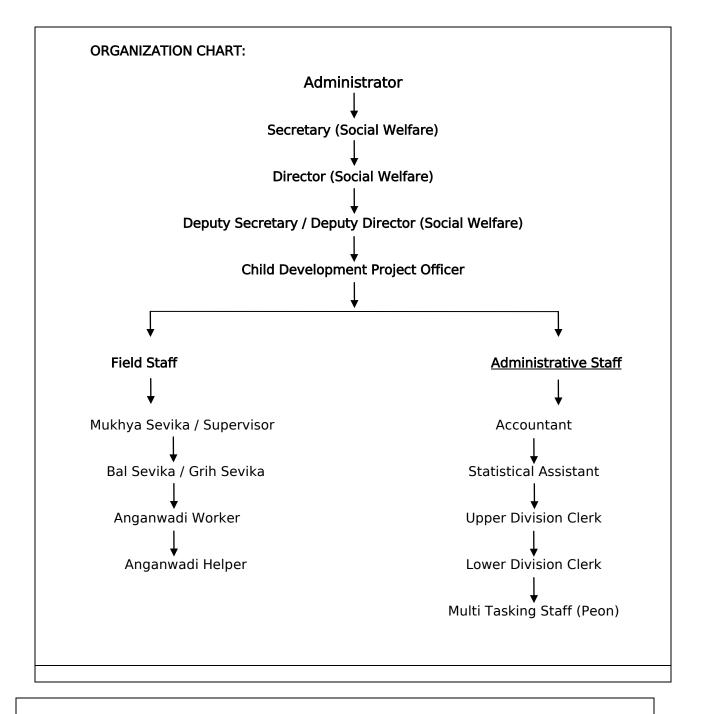

## MANUAL – 1

The particulars of its organization, functions and duties:

Integrated Child Development Services (ICDS) Scheme : Keeping in view the vision that future of India' is the future of the children, the Department is laying greater emphasis well deserved concrete efforts in the implementation of all existing Government policies and Programmes for the welfare & development of children which is an investment in itself, for their overall socio economic growth.

#### The powers and duties of its Officers and Employees:

The Head of Office (HoO) / DDO in respect of Office of the Child Development Project Officer, Daman who has been delegated Financial Powers under the provision of Delegation of Financial Powers Rules and having all the power of Administrative, Establishment, Beneficiaries enrolments, corresponding with the Administration as well as Ministry of Women & Child Development, sanctioning of leave, GPF Advance, Increment and other Rules pertaining to the supporting staff as per the CCS Rules.

#### (a) Child Development Project Officer:

- Over all Office & Controlling of the Office of the Child Development Project Officer, ICDS, Daman including Anganwadi Centres of Daman District.
- Department Administrative Works correspondence with Ministry of Women & Child Development, New Delhi & Administration of Daman & Diu from time to time.
- Planning & Implementation of Scheme.
- Controlling of Budget Accounts, Establishment and Anganwadi Centres.
- Maintenance of Anganwadi Centres building alongwith its Accessories (like furniture & Utensils) and other related works.
- Monitoring the Anganwadi Centres Village Panchayat wise smooth functioning performance.
- CDPO is an overall in-charge of an ICDS Project and is responsible for planning and implementation of the Project.

#### (b) Mukhya Sevika / Supervisor

- Mukhya Sevika / Supervisor have the responsibility of supervising 20, 25 & 17 Anganwadi Workers in rural, urban and tribal projects respectively.
- Mukhya Sevika / Supervisor guides an Anganwadi Worker (AWW) in planning & organizing delivery of ICDS Services at Anganwadi Centre (AWC) and also gives on the spot guidance & training as & when required.
- Mukhya Sevika / Supervisor will prepare Anganwadi-wise action plans in advance on the monitoring and supervision visits by the Officials at various levels for every six months. For joint visits along with the Health Officials, an advance plan would be prepared in consultation with the Health Department by aligning with their monitoring visits.
- Mukhya Sevika / Supervisors will reflect the findings of their field visits in their respective monthly / quarterly progress reports. Findings from the field visits would be discussed at the Block / Project / District / UT level review meetings.
- Mukhya Sevika / Supervisors (ICDS) A minimum of 50% of AWCs under the Supervisor's Jurisdiction every two months.
- Mukhya Sevika / Supervisor attend to all the correspondence of the CDPO (ICDS) from the Administration as well as from Ministry of Women & Child Development, New Delhi and to submit all the records and reports from time to time.
- Other works as per assignment

#### (c) Accountant

- Compilation of Accounts matter
- Maintain the progress registers of Budget expenditure and plan expenditure.
- Preparation of Monthly, Quarterly, Half Yearly & Annually Reports of UT Budget as well as Central Budget.
- Preparation of Budget and Plan
- Scrutiny of service matters concerned with accounts (Pay & Allowances, fixation & Pension cases) and related works.
- Re-appropriation of budget under Plan & Non Plan

#### (d) Statistical Assistant

- Preparation of Five Year Plans and Annual Plans, Action Plan etc...
- Statistical Assistant Preparation of Scheme-wise monthly progressive reports under Plan and Non Plan and analysis
- Maintenance of monthly plan & non plan budget registers
- Preparation of Schemes wise Physical & Financial including Centrally Sponsored Schemes (CSS) progress reports submit to the Department of Planning & Statistics in r/o. the Child Development Project Officer, ICDS, Daman on regular basis.
- Scheme wise proposed and approved plan document and Sectoral outlays details allocation and expenditure of Office of the Child Development Project Officer, ICDS, Daman as well as Ministry of Women & Child Development, New Delhi.
- To attend to all the correspondence of the CDPO (ICDS) from Ministry of Women & Child Development, New Delhi and to submit all the records and reports from time to time.
- Department wise and cost wise important projects Correspondence related with Office of the Child Development Project Officer, ICDS, Daman as well as Ministry of Women & Child Development, New Delhi.
- Other works as per assignment

#### (e) Upper Division Clerk

- To attend to all the correspondence of the CDPO (ICDS) of the Administrative as well as Establishment to submit all the records and reports from time to time.
- The UDC has also to maintain all the accounts Registers such as Pay Registers, Cash Book, Allowances Registers and other Register pertaining to Accounts such as Challan Register etc.
- The UDC has also to submit the necessary information of the CDPO (ICDS) to the Administration and to the Ministry of Women & Child Development, New Delhi such as Inspection Reports, Celebration/Programme Reports etc.
- The UDC is also required to prepare Pay bill of the staffs and of the Head of Office and maintain the records.

### (f) Lower Division Clerk

- The duties of Lower Division Clerk are mainly to assists in the smooth functioning of the office.
- All the dispatch and receipts of the Tapal has to be recorded in the outward and inward books. The dispatch of Tapal should be entered in the Section Dairy of the section and dispatched outside the office to be entered in the Peon books, this main duties is to keep proper records of all Inwards and outward Tapal.
- The other duties of the LDC are to keep the records such as stationery receipts and issues and also in purchase of items maintenance of records of items such as Dead-stock of Items.
- The LDC has also to carry out correspondences pertaining to the office matters, acquainted with Drafting, Typing or work done on Computer and to be printed out.
- The LDC is also required to keep all the files records and do the filing work of the office correspondence.
- The LDC are also required to do Accounts works of the CDPO ICDS), such as preparation of Salary bills, credits of Challan, and maintenance of all the Accounts Register such as Pay Register, Cash Books and other Register.

### (g) Bal Sevika / Grih Sevika & Anganwadi Worker (AWW)

Bal Sevika / Grih Sevika & AWW is mainly responsible for effective delivery of ICDS Services to children and women in the community.

#### (h) Anganwadi Helper (AWH)

In an Anganwadi Centre, a Anganwadi Helper (AWH) assists an Anganwadi Worker (AWW).

- General Duties
- 1. Assisting Anganwadi Worker in conducting all the activities of the Anganwadi Centre, such as:
  - (a) Counselling mothers and other caregivers of beneficiary children.
  - (b) Pre-school education activities.
  - (c) Health check-up, weighing of children, immunization of children / mothers.
  - (d) Mothers / community meeting.
  - (e) Maintenance of discipline among children.