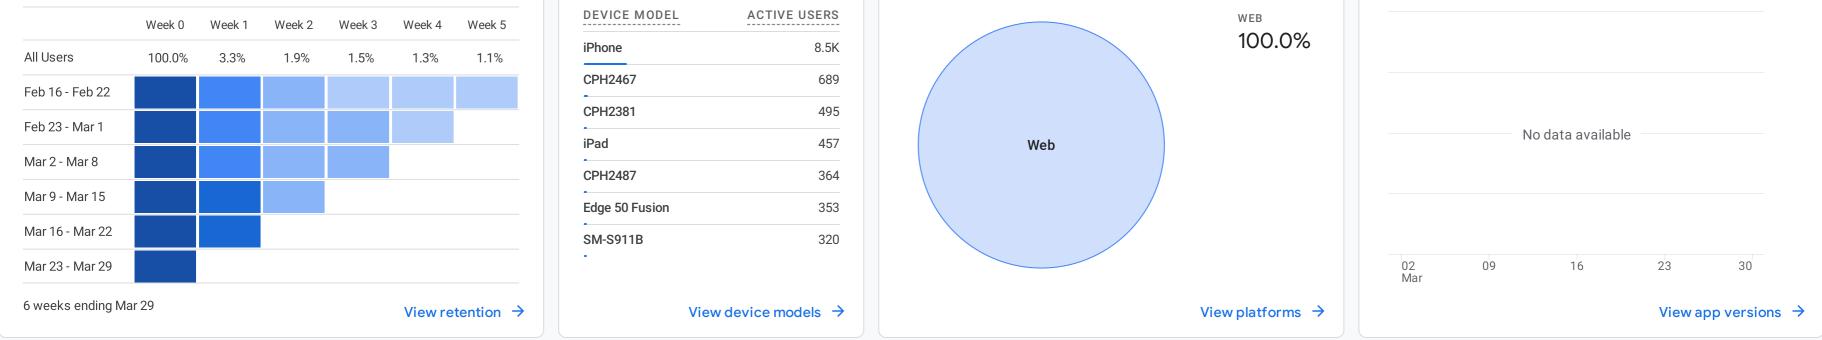

### View events $\rightarrow$

HOW WELL DO YOU RETAIN YOUR USERS?

User activity by cohort Based on device data only