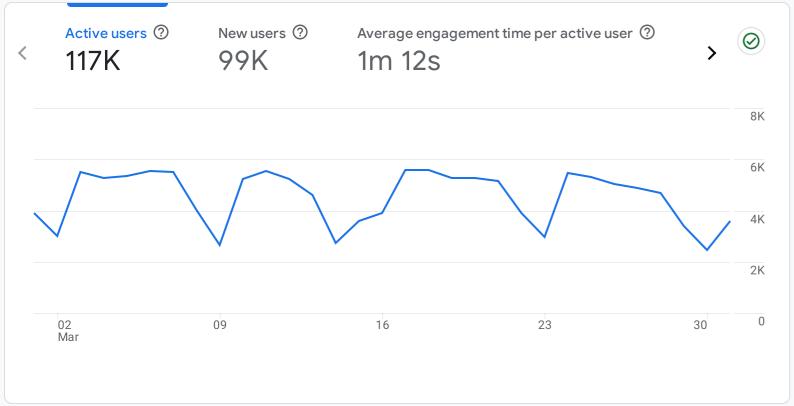

| User act  | ivity ove | r time |    |    |      | Ø •               |
|-----------|-----------|--------|----|----|------|-------------------|
|           |           |        |    |    | 150K | • 30 DAYS<br>114K |
|           |           |        |    |    | 100K | • 7 DAYS<br>27K   |
|           |           |        |    |    | 50K  | • 1 DAY<br>3.6K   |
|           |           |        |    |    |      |                   |
| 02<br>Mar | 09        | 16     | 23 | 30 | 0    |                   |