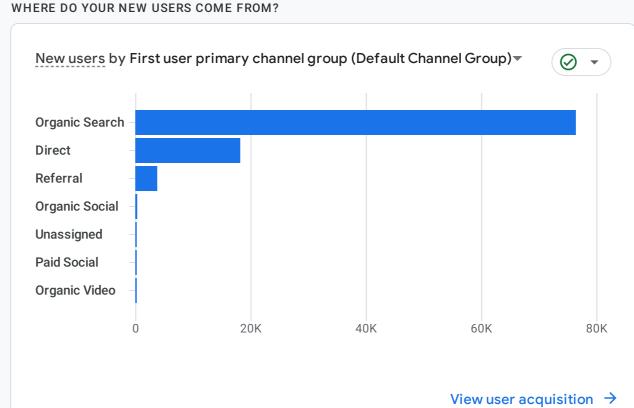

View traffic acquisition  $\rightarrow$ 

|                         |               |                              | HOW ARE AG | CTIVE USE  | RS TRENDI | NG? |
|-------------------------|---------------|------------------------------|------------|------------|-----------|-----|
| Active users by Country |               | Ø •                          | User ac    | tivity ove | er time   |     |
|                         | COUNTRY       | ACTIVE USERS                 |            |            |           |     |
|                         | India         | 105K                         |            | ~~         |           |     |
|                         | United States | 8K                           |            |            |           |     |
|                         | Germany       | 815                          |            |            |           |     |
|                         | -<br>Canada   | 467                          |            |            |           |     |
|                         | Singapore     | 357                          |            |            |           |     |
|                         | Japan         | 258                          |            |            | ~         | ~   |
| Ÿ,                      | Hong Kong     | 251                          |            | ~~~        | ~         |     |
|                         |               |                              | 02<br>Mar  | 09         | 16        |     |
|                         |               | View countries $\rightarrow$ |            |            |           |     |