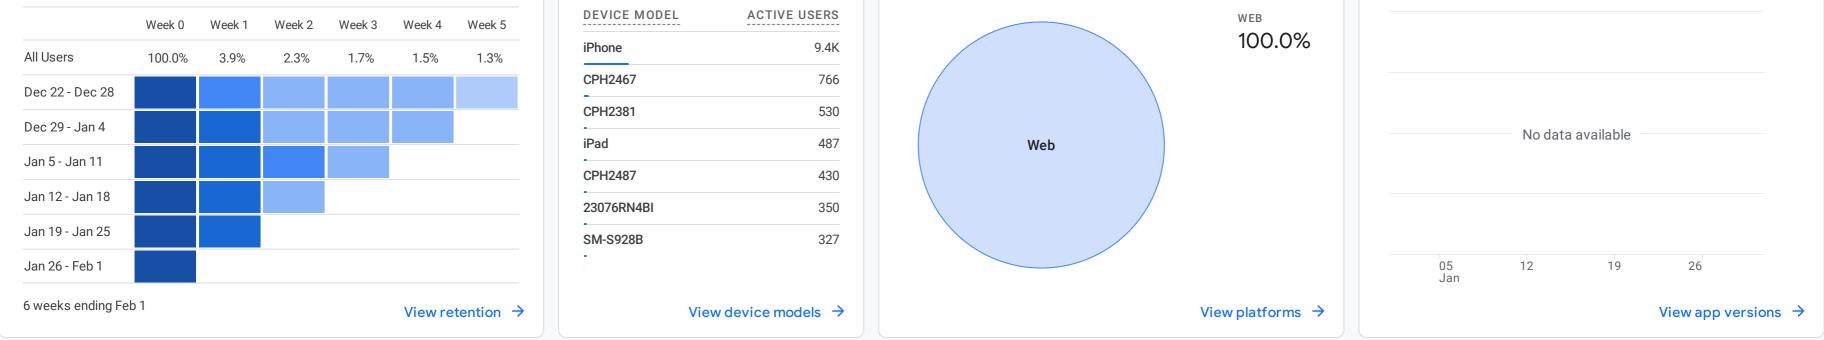

View events  $\rightarrow$ 

HOW WELL DO YOU RETAIN YOUR USERS?

User activity by cohort Based on device data only

Active users by Platform

View pages and screens  $\rightarrow$ 