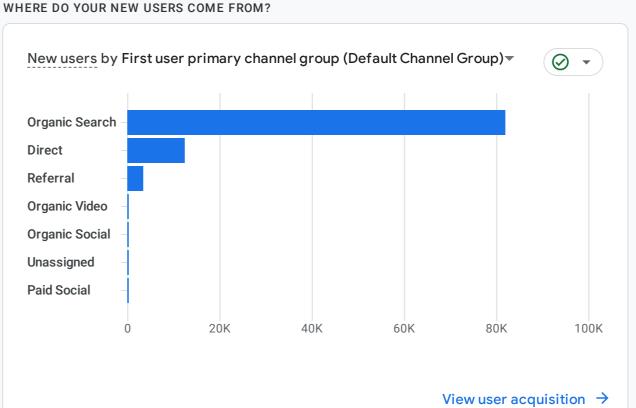

### WHAT ARE YOUR TOP CAMPAIGNS?

| Sessions - by<br>Session primary channel group | ⊘ •      |
|------------------------------------------------|----------|
| SESSION PRIMARY CHAN                           | SESSIONS |
| Organic Search                                 | 158K     |
| Direct                                         | 20K      |
| Referral                                       | 6.9K     |
| Unassigned                                     | 718      |
| Organic Social                                 | 299      |
| Organic Video                                  | 296      |
| Paid Social                                    | 191      |