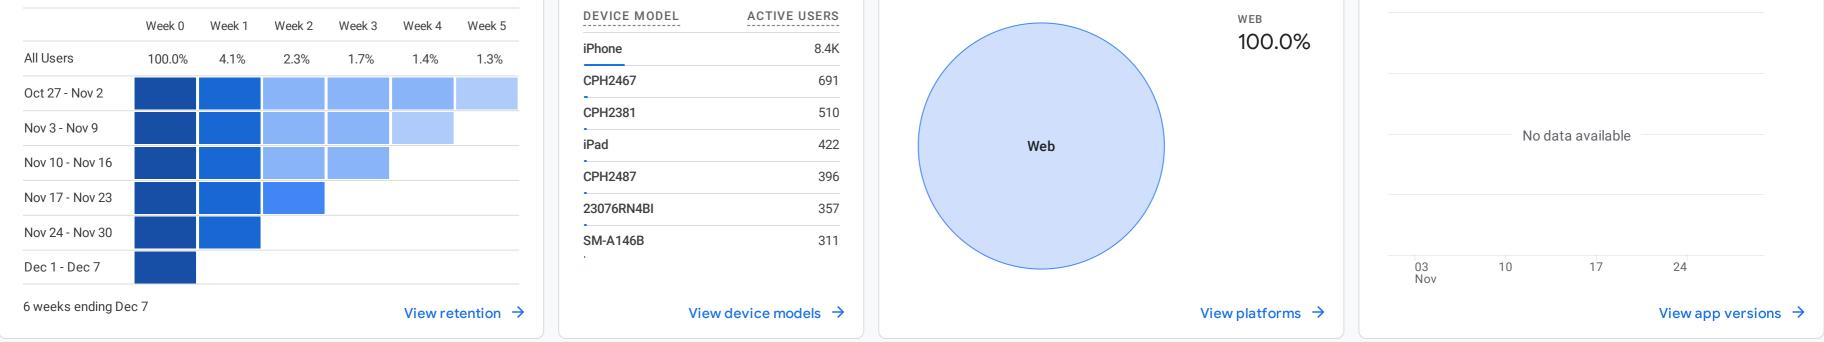

#### HOW WELL DO YOU RETAIN YOUR USERS?

User activity by cohort Based on device data only