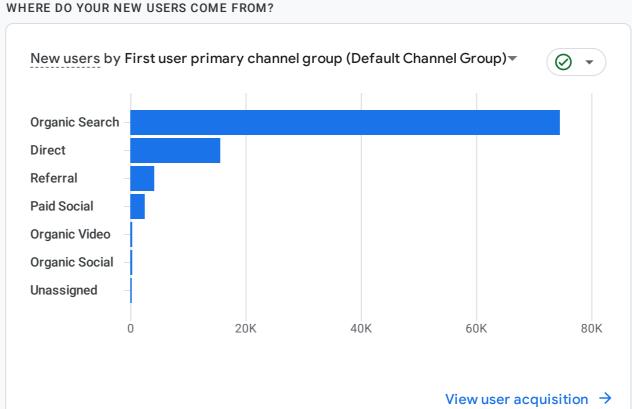

View traffic acquisition  $\rightarrow$ 

| ctive users▼ by Country |                    | ⊘ •              | User |
|-------------------------|--------------------|------------------|------|
|                         | COUNTRY            | ACTIVE USERS     |      |
|                         | India              | 108K             |      |
|                         | United States      | 1.7K             |      |
|                         | Japan              | 413              |      |
|                         | Singapore          | 406              |      |
|                         | Canada             | 334              |      |
|                         | United Arab Emirat | 274              |      |
| Ч,                      | Australia          | 272              |      |
|                         |                    |                  |      |
|                         | v                  | /iew countries → |      |