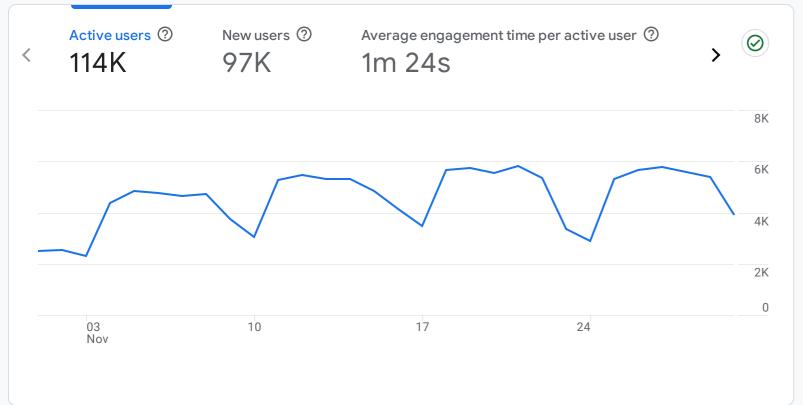

### HOW ARE ACTIVE USERS TRENDING?

| ser activity over time |      | Ø •               |
|------------------------|------|-------------------|
|                        | 150K | • 30 days<br>114K |
|                        | 100К | • 7 days<br>32K   |
|                        | 50K  | • 1 DAY<br>3.9K   |
| 03 10 17 24<br>Nov     | 0    |                   |