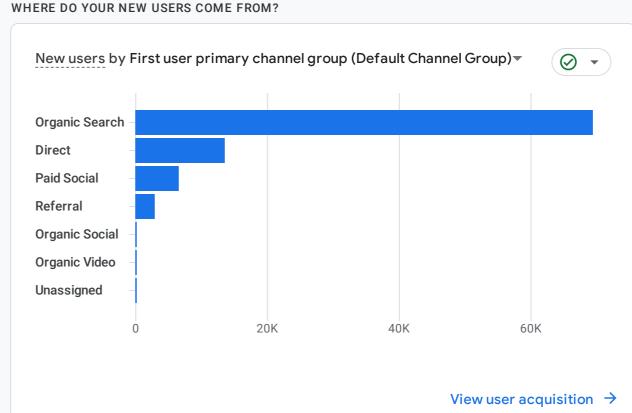

# Reports snapshot

WHAT ARE YOUR TOP CAMPAIGNS?

| Session primary channel group 🔻 |          |
|---------------------------------|----------|
| SESSION PRIMARY CHAN            | SESSIONS |
| Organic Search                  | 148K     |
| Direct                          | 21K      |
| Paid Social                     | 7.2K     |
| Referral                        | 5.9K     |
| Unassigned                      | 409      |
| Organic Social                  | 279      |
| Organic Video                   | 90       |

View traffic acquisition  $\rightarrow$ 

|                           |               |                              | HOW ARE ACTIVE USERS TRENDING? |
|---------------------------|---------------|------------------------------|--------------------------------|
| Active users - by Country |               | <ul><li>✓</li></ul>          | User activity over time        |
|                           | COUNTRY       | ACTIVE USERS                 |                                |
|                           | India         | 104K                         |                                |
|                           | United States | 1.4K                         |                                |
|                           | Japan         | 402                          |                                |
| The states                | Singapore     | 375                          |                                |
|                           | Australia     | 331                          |                                |
|                           | Canada        | 317                          |                                |
| Y, I                      | Germany       | 274                          |                                |
|                           |               |                              | 06 13 20 2<br>Oct              |
|                           |               | View countries $\rightarrow$ |                                |
|                           |               |                              |                                |