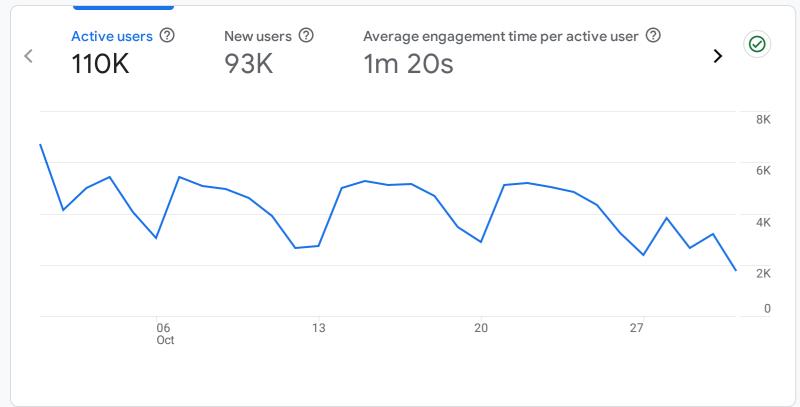

# Visitors Summary October, 2024

## S3Waas Analytics MNRE\_Website\_S3Waas

### All Users Add comparison +

# Reports snapshot





WHAT ARE YOUR TOP CAMPAIGNS?

| Session primary channel group 🔻 |          |
|---------------------------------|----------|
| SESSION PRIMARY CHAN            | SESSIONS |
| Organic Search                  | 148K     |
| Direct                          | 21K      |
| Paid Social                     | 7.2K     |
| Referral                        | 5.9K     |
| Unassigned                      | 409      |
| Organic Social                  | 279      |
| Organic Video                   | 90       |

View traffic acquisition  $\rightarrow$ 

|                           |               |                              | HOW ARE ACTIVE USERS TRENDING? |
|---------------------------|---------------|------------------------------|--------------------------------|
| Active users - by Country |