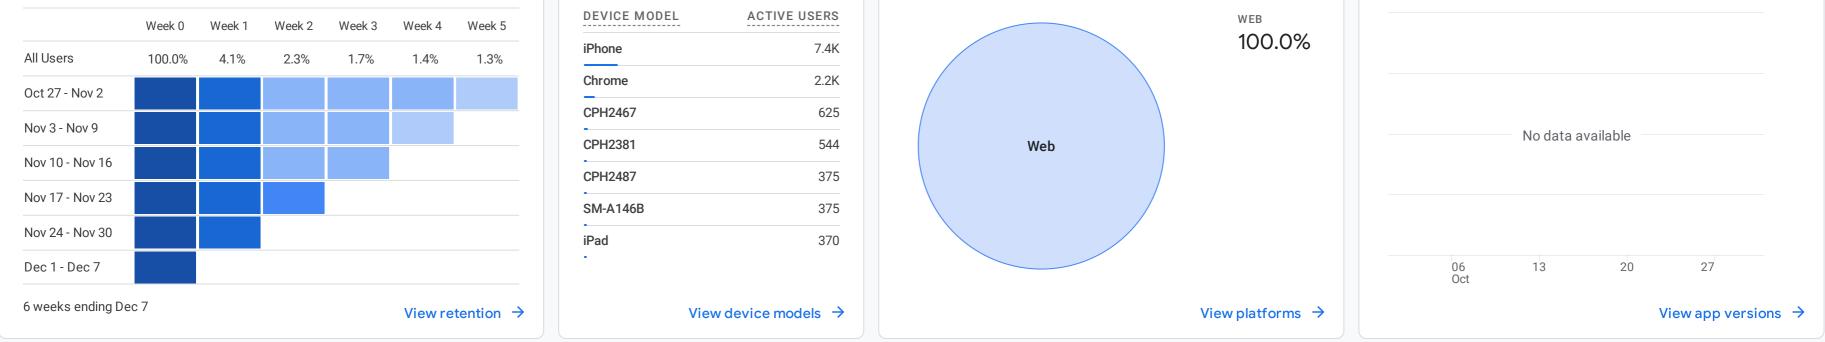

# HOW WELL DO YOU RETAIN YOUR USERS?

User activity by cohort Based on device data only

Ø •