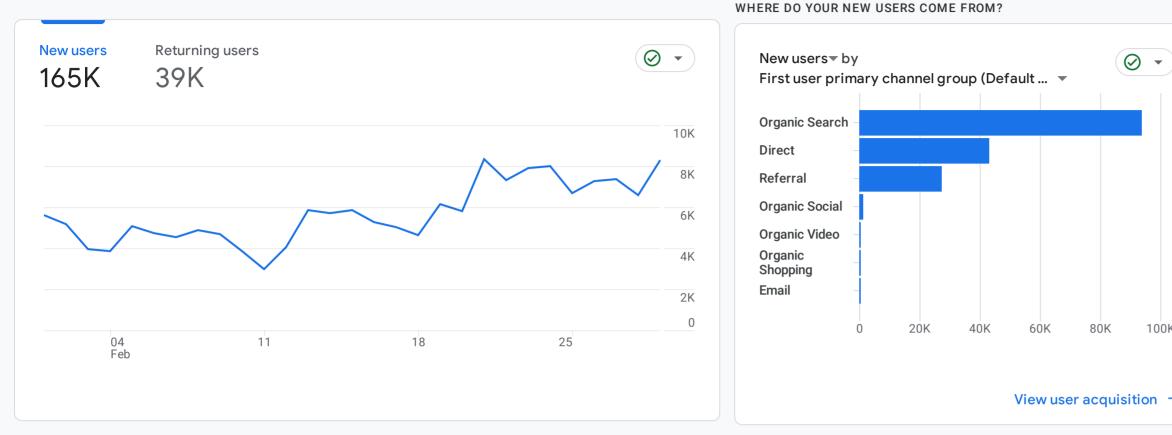

S3Waas Analytics MNRE\_Website\_S3Waas

Add comparison + All Users

## Report (Feb 2024)