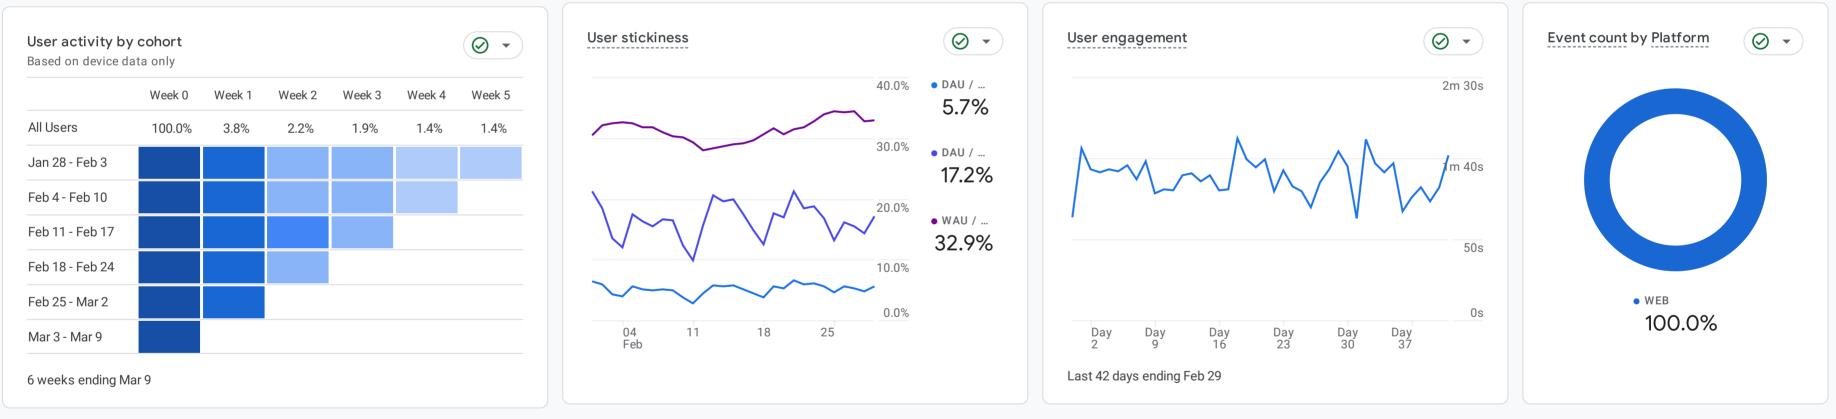

## HOW WELL DO YOU RETAIN YOUR USERS?

© 2024 Google | Analytics home | Terms of Service | Privacy Policy | 🕒 Send feedback

| Users - by City | <ul><li>✓</li></ul>       | Users - by Device category ⊘ -                  |
|-----------------|---------------------------|-------------------------------------------------|
| CITY            | USERS                     |                                                 |
| Lucknow         | 10K                       |                                                 |
| Mumbai          | 10K                       |                                                 |
| Delhi           | 10K                       |                                                 |
| Ahmedabad       | 9.2K                      |                                                 |
| Jaipur          | 8.5K                      |                                                 |
| Bengaluru       | 7.5K                      |                                                 |
| Hyderabad       | 6.9K                      | • MOBILE • DESKTOP • TABLET<br>55.8% 43.3% 0.9% |
|                 | View cities $\rightarrow$ | View device categories                          |