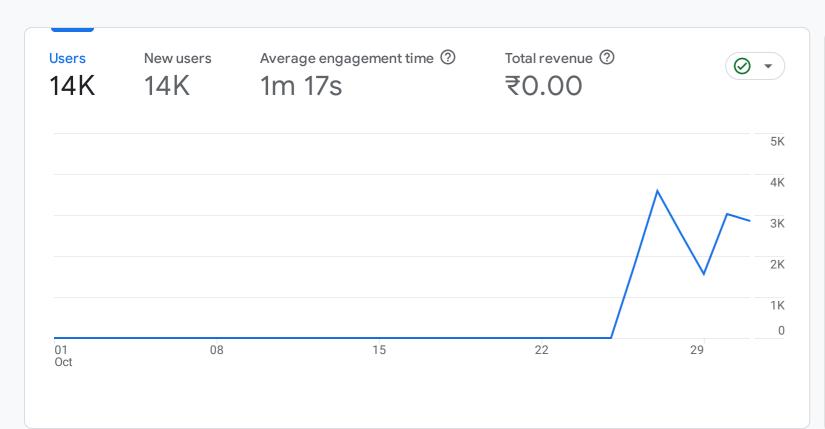

# **Visitors Summary**

October 2023

S3Waas Analytics MNRE\_Website\_S3Waas

#### A All Users Add comparison +

## Reports snapshot



#### WHERE DO YOUR NEW USERS COME FROM?



#### HOW ARE ACTIVE USERS TRENDING?



#### WHAT ARE YOUR TOP CAMPAIGNS?

| Sessions▼ by<br>Session primary channel group ▼ | Ø •      |
|-------------------------------------------------|----------|
| SESSION PRIMARY CHAN                            | SESSIONS |
| Organic Search                                  | 10K      |
| Direct                                          | 7.3K     |
| Referral                                        | 1.6K     |
| Organic Social                                  | 77       |
| Unassigned                                      | 62       |
| Organic Video                                   | 38       |

### WHICH PAGES AND SCREENS GET THE MOST VIEWS?

| iews by Page title and screen class | Ø •   |
|---------------