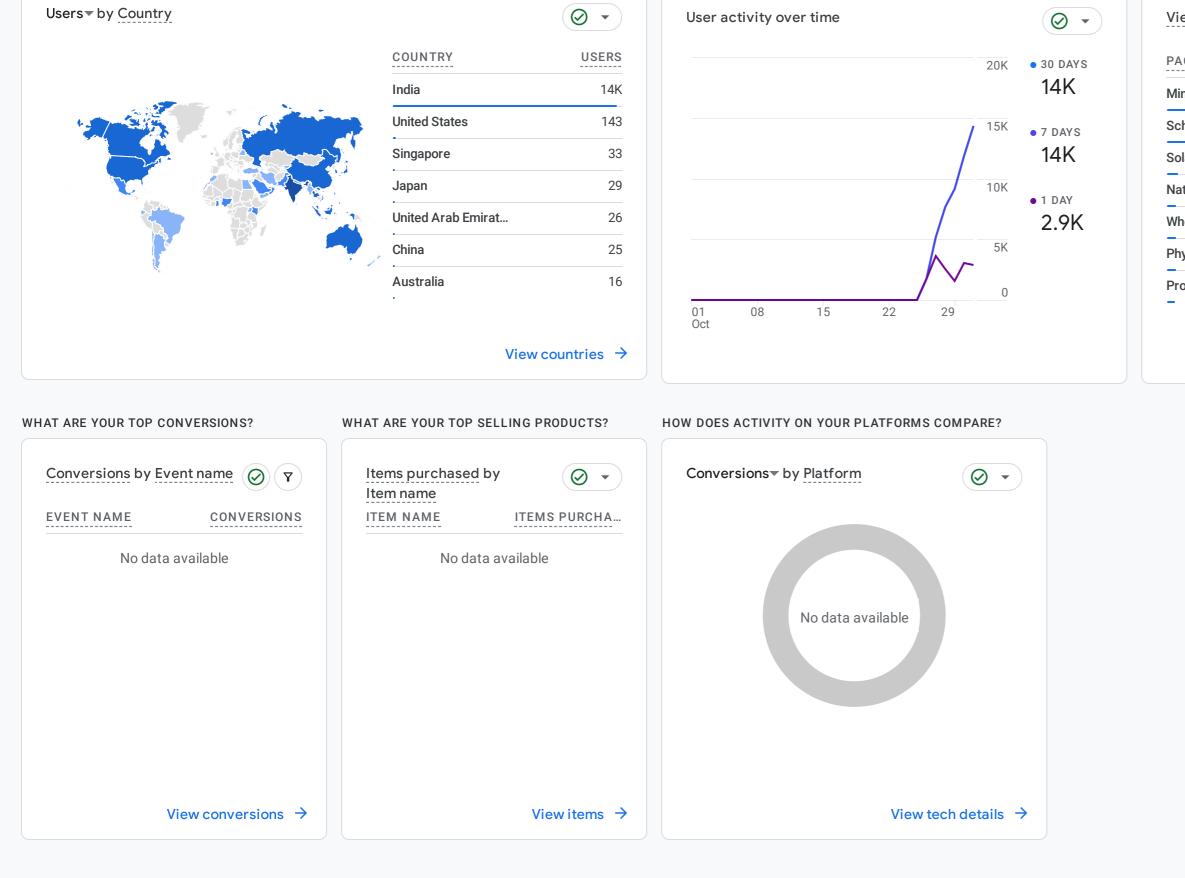

# **Visitors Summary**

October 2023

S3Waas Analytics MNRE\_Website\_S3Waas

#### A All Users Add comparison +

## Reports snapshot



#### WHERE DO YOUR NEW USERS COME FROM?



#### HOW ARE ACTIVE USERS TRENDING?



#### WHAT ARE YOUR TOP CAMPAIGNS?

| Sessions▼ by<br>Session primary channel group ▼ | Ø •      |
|-------------------------------------------------|----------|
| SESSION PRIMARY CHAN                            | SESSIONS |
| Organic Search                                  | 10K      |
| Direct                                          | 7.3K     |
| Referral                                        | 1.6K     |
| Organic Social                                  | 77       |
| Unassigned                                      | 62       |
| Organic Video                                   | 38       |

### WHICH PAGES AND SCREENS GET THE MOST VIEWS?

| iews by Page title and screen class | Ø •   |
|-------------------------------------|-------|
| AGE TITLE AND SCREEN                | VIEWS |
|