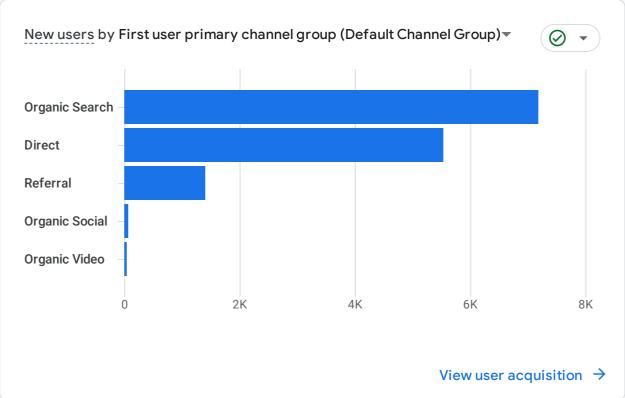

# **Visitors Summary**

October 2023

S3Waas Analytics MNRE\_Website\_S3Waas

#### A All Users Add comparison +

## Reports snapshot



#### WHERE DO YOUR NEW USERS COME FROM?



#### HOW ARE ACTIVE USERS TRENDING?



#### WHAT ARE YOUR TOP CAMPAIGNS?

| Sessions▼ by<br>Session primary channel group ▼ | Ø •      |
|-------------------------------------------------|----------|
| SESSION PRIMARY CHAN                            | SESSIONS |
| Organic Search                                  | 10K      |
| Direct                                          | 7.3K     |
| Referral                                        | 1.6K     |
| Organic Social                                  | 77       |
| Unassigned                                      | 62       |
| Organic Video                                   | 38       |

### WHICH PAGES AND SCREENS GET THE MOST VIEWS?

| iews by Page title and screen class | Ø •   |
|-------------------------------------|-------|
| AGE TITLE