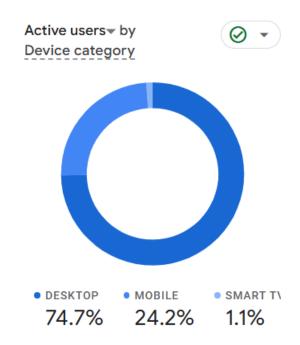

### Devices used

The data below gives an overview of the devices used to access Law and Judiciary Department

| <b>Device Category</b> | Users |
|------------------------|-------|
| Mobile                 | 22    |
| Desktop                | 69    |
| Tablet                 | 1     |

Devices used to access Law and Judiciary Department – 24.2% Mobile, 74.7% Desktop, Remaining – Tablet