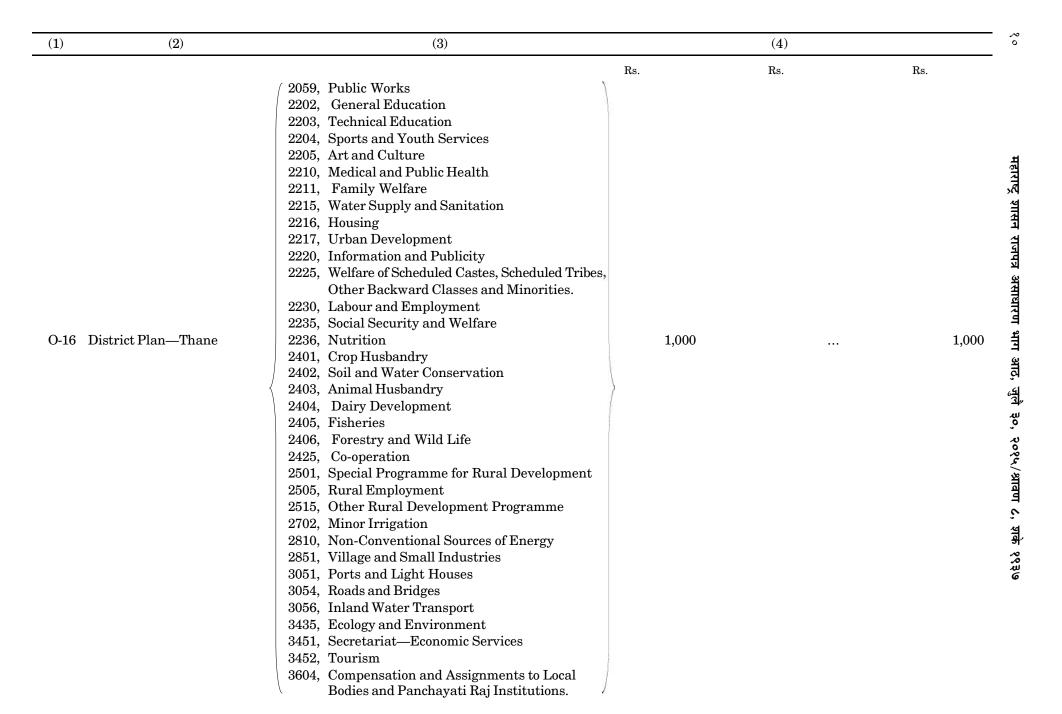

| (1)               | (2)                                                                                            | (3)                                                                                                                                                                                                                                                                                                                                                                                                                                                                                            |                        | (4)        |                                                  |
|-------------------|------------------------------------------------------------------------------------------------|------------------------------------------------------------------------------------------------------------------------------------------------------------------------------------------------------------------------------------------------------------------------------------------------------------------------------------------------------------------------------------------------------------------------------------------------------------------------------------------------|------------------------|------------|--------------------------------------------------|
|                   | Social Justice and Spe                                                                         | cial Assistance Department.                                                                                                                                                                                                                                                                                                                                                                                                                                                                    | Rs.                    | Rs.        | Rs.                                              |
| N-3               | Welfare of Scheduled Castes,<br>Scheduled Tribes, Other<br>Backward Classes and<br>Minorities. | 2225, Welfare of Scheduled Castes, Scheduled<br>Tribes, Other Backward Classes.<br>and Minorities.<br>2235, Social Security and Welfare.                                                                                                                                                                                                                                                                                                                                                       | 2,64,89,85,000         |            | 2,64,89,85,000                                   |
|                   |                                                                                                | Total-Social Justice and Special<br>Assistance Department.                                                                                                                                                                                                                                                                                                                                                                                                                                     | 2,64,89,85,000         |            | 2,64,89,85,000                                   |
|                   | Planning                                                                                       | g Department.                                                                                                                                                                                                                                                                                                                                                                                                                                                                                  |                        |            |                                                  |
| O-1<br>O-3<br>O-7 | District Administration. Rural Employment. Secretariat-Economic Services.                      | 2053, District Administration.<br>2505, Rural Employment.<br>3451, Secretariat-Economic Services.                                                                                                                                                                                                                                                                                                                                                                                              | 1,000 $1,35,00,00,000$ | <br>39,000 | 1,000<br>1,35,00,00,000<br>39,000<br>8,91,86,000 |
| O-9               | Census, Survey and Statistics.                                                                 | 3454, Census, Survey and Statistics.  2059, Public Works  2202, General Education  2203, Technical Education  2204, Sports and Youth Services  2205, Art and Culture  2210, Medical and Public Health  2211, Family Welfare  2215, Water Supply and Sanitation  2216, Housing  2217, Urban Development  2220, Information and Publicity  2225, Welfare of Scheduled Castes, Scheduled Trother Backward Classes and Minorities.  2230, Labour and Employment  2235, Social Security and Welfare | ,                      |            |                                                  |
| O-14              | District Plan—Mumbai city                                                                      | 2236, Nutrition 2401, Crop Husbandry 2402, Soil and Water Conservation 2403, Animal Husbandry 2404, Dairy Development 2405, Fisheries 2406, Forestry and Wild Life 2425, Co-operation 2501, Special Programme for Rural Development 2505, Rural Employment 2515, Other Rural Development Programme 2702, Minor Irrigation 2810, Non-Conventional Sources of Energy 2851, Village and Small Industries                                                                                          | 1,000                  | •••        | 1,000                                            |