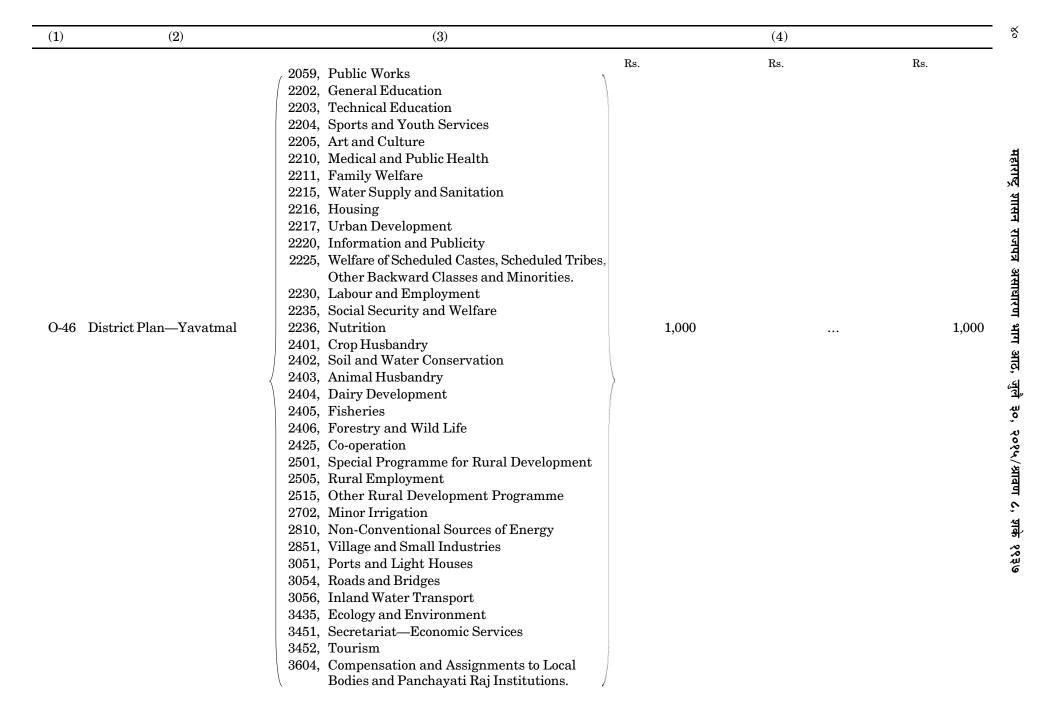

| (1)               | (2)                                                                                            | (3)                                                                                                                                                                                                                                                                                                                                                                                                                                                                                            |                        | (4)        |                                                  |
|-------------------|------------------------------------------------------------------------------------------------|------------------------------------------------------------------------------------------------------------------------------------------------------------------------------------------------------------------------------------------------------------------------------------------------------------------------------------------------------------------------------------------------------------------------------------------------------------------------------------------------|------------------------|------------|--------------------------------------------------|
|                   | Social Justice and Spe                                                                         | cial Assistance Department.                                                                                                                                                                                                                                                                                                                                                                                                                                                                    | Rs.                    | Rs.        | Rs.                                              |
| N-3               | Welfare of Scheduled Castes,<br>Scheduled Tribes, Other<br>Backward Classes and<br>Minorities. | 2225, Welfare of Scheduled Castes, Scheduled<br>Tribes, Other Backward Classes.<br>and Minorities.<br>2235, Social Security and Welfare.                                                                                                                                                                                                                                                                                                                                                       | 2,64,89,85,000         |            | 2,64,89,85,000                                   |
|                   |                                                                                                | Total-Social Justice and Special<br>Assistance Department.                                                                                                                                                                                                                                                                                                                                                                                                                                     | 2,64,89,85,000         |            | 2,64,89,85,000                                   |
|                   | Planning                                                                                       | g Department.                                                                                                                                                                                                                                                                                                                                                                                                                                                                                  |                        |            |                                                  |
| O-1<br>O-3<br>O-7 | District Administration. Rural Employment. Secretariat-Economic Services.                      | 2053, District Administration.<br>2505, Rural Employment.<br>3451, Secretariat-Economic Services.                                                                                                                                                                                                                                                                                                                                                                                              | 1,000 $1,35,00,00,000$ | <br>39,000 | 1,000<br>1,35,00,00,000<br>39,000<br>8,91,86,000 |
| O-9               | Census, Survey and Statistics.                                                                 | 3454, Census, Survey and Statistics.  2059, Public Works  2202, General Education  2203, Technical Education  2204, Sports and Youth Services  2205, Art and Culture  2210, Medical and Public Health  2211, Family Welfare  2215, Water Supply and Sanitation  2216, Housing  2217, Urban Development  2220, Information and Publicity  2225, Welfare of Scheduled Castes, Scheduled Trother Backward Classes and Minorities.  2230, Labour and Employment  2235, Social Security and Welfare | ,                      |            |                                                  |
| O-14              | District Plan—Mumbai city                                                                      | 2236, Nutrition 2401, Crop Husbandry 2402, Soil and Water Conservation 2403, Animal Husbandry 2404, Dairy Development 2405, Fisheries 2406, Forestry and Wild Life 2425, Co-operation 2501, Special Programme for Rural Development 2505, Rural Employment 2515, Other Rural Development Programme 2702, Minor Irrigation 2810, Non-Conventional Sources of Energy 2851, Village and Small Industries                                                                                          | 1,000                  | •••        | 1,000                                            |

#### 3051, Ports and Light Houses 3054, Roads and Bridges 3056, Inland Water Transport 3435, Ecology and Environment 3451, Secretariat—Economic Services 3452, Tourism 3604, Compensation and Assignments to Local Bodies and Panchayati Raj Institutions. 2059, Public Works 2202. General Education 2203. Technical Education 2204, Sports and Youth Services 2205, Art and Culture 2210, Medical and Public Health 2211, Family Welfare 2215, Water Supply and Sanitation 2216. Housing 2217, Urban Development 2220, Information and Publicity 2225, Welfare of Scheduled Castes, Scheduled Tribes, Other Backward Classes and Minorities. 2230, Labour and Employment 2235, Social Security and Welfare 2236. Nutrition 1.000 1.000 2401, Crop Husbandry 2402, Soil and Water Conservation 2403, Animal Husbandry 2404, Dairy Development 2405. Fisheries 2406, Forestry and Wild Life 2425, Co-operation 2501, Special Programme for Rural Development 2505, Rural Employment 2515, Other Rural Development Programme 2702, Minor Irrigation 2810, Non-Conventional Sources of Energy 2851, Village and Small Industries 3051, Ports and Light Houses 3054, Roads and Bridges 3056, Inland Water Transport 3435, Ecology and Environment 3451, Secretariat—Economic Services 3452. Tourism 3604, Compensation and Assignments to Local Bodies and Panchayati Raj Institutions.