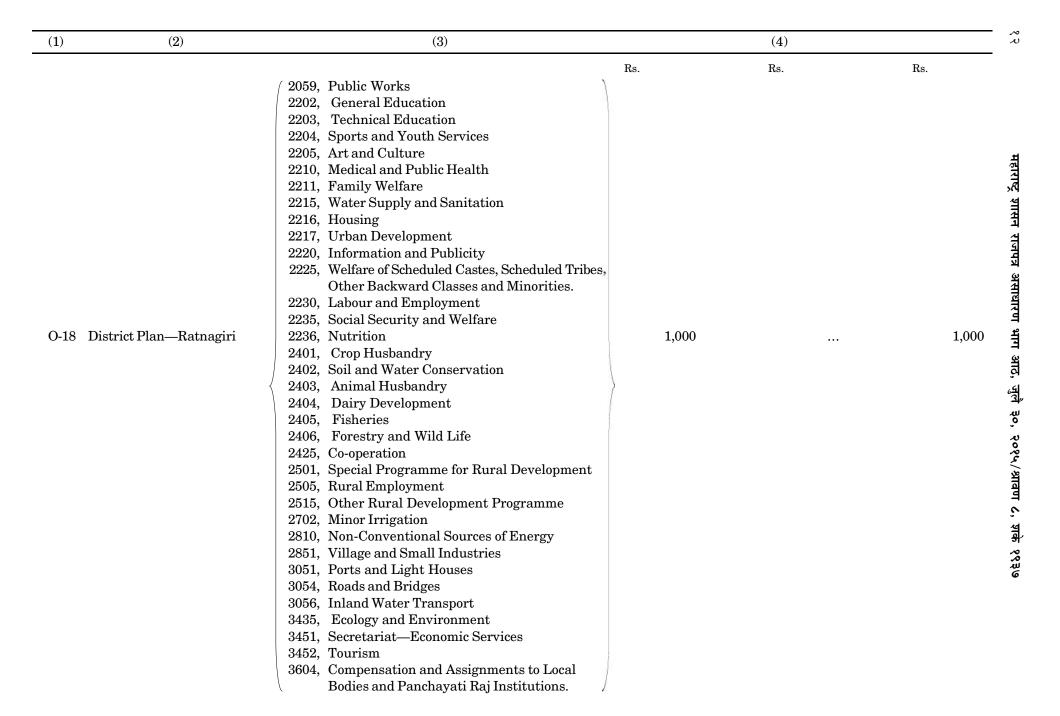

|                                | / 2059 | Public Works                                  | )  |       |           |
|--------------------------------|--------|-----------------------------------------------|----|-------|-----------|
|                                | 1      | General Education                             | 1  |       |           |
|                                | 1      | Technical Education                           |    |       |           |
|                                | 1      | Sports and Youth Services                     |    |       |           |
|                                |        | Art and Culture                               |    |       |           |
|                                |        | Medical and Public Health                     |    |       |           |
|                                |        | Family Welfare                                |    |       |           |
|                                |        | Water Supply and Sanitation                   |    |       |           |
|                                |        | Housing                                       |    |       |           |
|                                |        | Urban Development                             |    |       |           |
|                                |        | Information and Publicity                     |    |       |           |
|                                |        | Welfare of Scheduled Castes, Scheduled Triber | s. |       |           |
|                                | -      | Other Backward Classes and Minorities.        | 7  |       |           |
|                                | 2230.  | Labour and Employment                         |    |       |           |
|                                |        | Social Security and Welfare                   |    |       |           |
| O-19 District Plan—Sindhudurga |        | Nutrition                                     |    | 1,000 | <br>1,000 |
| _                              | 2401   | Crop Husbandry                                |    |       |           |
|                                | 2402   | Soil and Water Conservation                   |    |       |           |
| <                              | 2403   | Animal Husbandry                              | >  |       |           |
|                                | 2404   | Dairy Development                             |    |       |           |
|                                | 2405   | Fisheries                                     |    |       |           |
|                                | 2406   | Forestry and Wild Life                        |    |       |           |
|                                | 2425   | Co-operation                                  |    |       |           |
|                                | 2501   | Special Programme for Rural Development       |    |       |           |
|                                | 2505   | Rural Employment                              |    |       |           |
|                                | 2515   | Other Rural Development Programme             |    |       |           |
|                                | 2702   | Minor Irrigation                              |    |       |           |
|                                | 2810   | Non-Conventional Sources of Energy            |    |       |           |
|                                | 2851,  | Village and Small Industries                  |    |       |           |
|                                |        | Ports and Light Houses                        |    |       |           |
|                                |        | Roads and Bridges                             |    |       |           |
|                                |        | Inland Water Transport                        |    |       |           |
|                                |        | Ecology and Environment                       |    |       |           |
|                                | 1      | Secretariat—Economic Services                 |    |       |           |
|                                |        | Tourism                                       |    |       |           |
|                                | 3604   | Compensation and Assignments to Local         |    |       |           |
|                                | (      | Bodies and Panchayati Raj Institutions.       | J  |       |           |