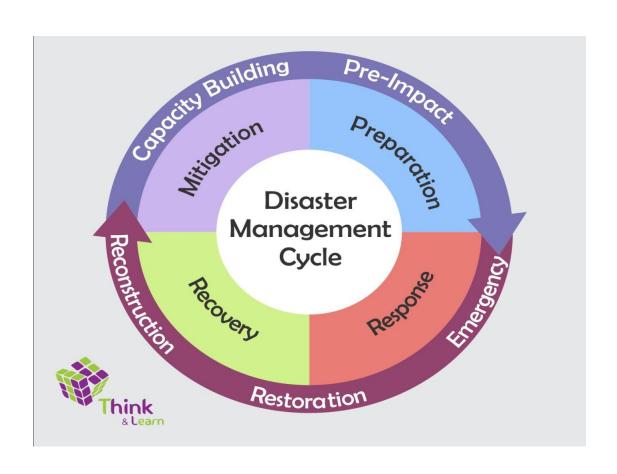

history, vulnerability analysis, risk assessment and flood management strategy and mitigation plan. It also outlines the flood response plan, warning system, communication system, search and rescue, relief operations and contingency plans. We have tried to include the District related information, Risks and Preparedness against risks, responses at the time of disasters as well as Disaster Management and strategy during the disaster etc... for Parbhani District.

This Plan is updating periodically, and also we are improving it through our draw backs, errors and new lessons learnt.

I hope that this document shall go a long way in helping the district administration in tackling the disaster situations in a systematic and smooth manner.

(Mahesh Wadadkar) Resident Deputy Collector, Parbhani



# Disaster Management Cycle:

#### **DDMAP INDEX:**

| SR.NO. | TITLE                                         | PAGE NO |
|--------|-----------------------------------------------|---------|
| 01.    | INTRODUCTION                                  |         |
| 02.    | OVERVIEW OF PARBHANI DISTRICT                 |         |
| 03.    | INFORMATION ABOUT THE SEARCH AND REASCUE      |         |
|        | MEASURES.                                     |         |
| 05.    | OBJECTIVES OF DDMAP AND DISTERICT OVERVIEW    |         |
| 08.    | DISASTER VOULNERABILITY                       |         |
| 09.    | POTENTIAL ASSESMENT                           |         |
| 10.    | DAM'S IN PARBHANI                             |         |
| 11.    | VILLAGES CAN BE AFFECTED BY CANOL AND RIVERS