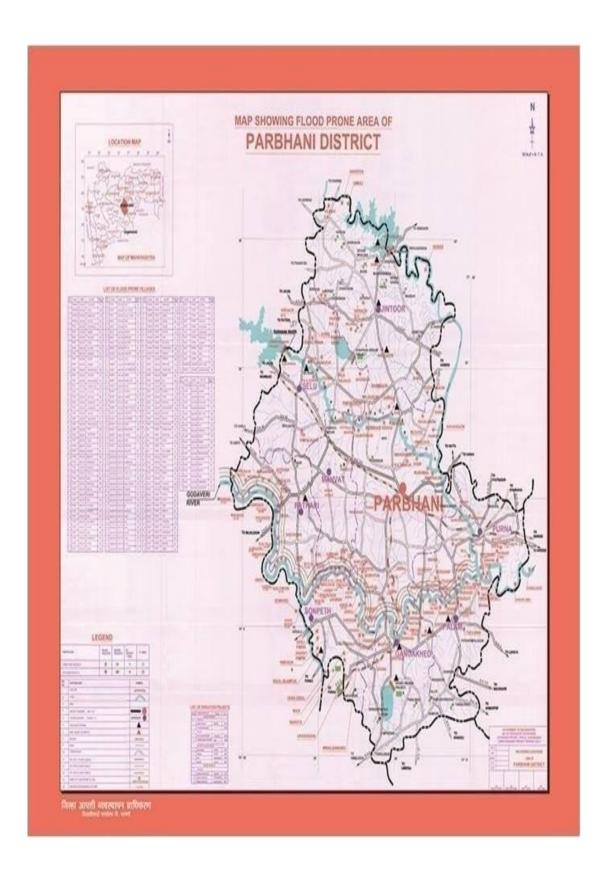

Proposals are given on the village level by giving radio and boasting. Similarly, the Zilla Parishad Primary Schools are made available to the villagers.

Map of rivers and flow viewers of Parbhani district

## **Affected Villages And Flood Control Information:**

Parbhani district has total 9 talukas and according to the census of 2001, the population of the district is 18,35,982. On the 26th and 27th of July 2005, there was a lot of rain in Maharashtra. Godavari river was flooded due to heavy rain between 27 July and 2 August 2005.

Paithan dam, total 2615.16 lakh quseqes from Jaikwadi dam water was released. So 20 villages had under of the flood. The contact of 48 villages was broken. Similarly, due to heavy rainfall and floods in the district on August 5 and 6, and due to water released in the Godavari river from Jaikwadi dam, 172 villages in 9 talukas of the district are affected. The district has an average of 343.1 mm in two days. It was raining. Due to floods, 15 villages in the entire district were completely old, and the contact with 44 villages was broken due to flood. The Preventionist Plans have been prepared for the availability of equipment and manpower available for the purpose of prevention of Yeladri on Purna river in the district.

The doors are open for the purpose of planning and self control during the rainy season. If there is a change in water from the dam of large medium and small project in the floods and from time to time, due to emergency situations, there is a possibility of some water leakage in the river belt in case of security of the dam. At that time, due to the erosion left by the dam, and the danger of flooding in villages in the river lines in the highways. Specialty villages, Godavari, Dudhana and Purna are more prone to this danger, so villages with the risk of floods in the district have been decided.