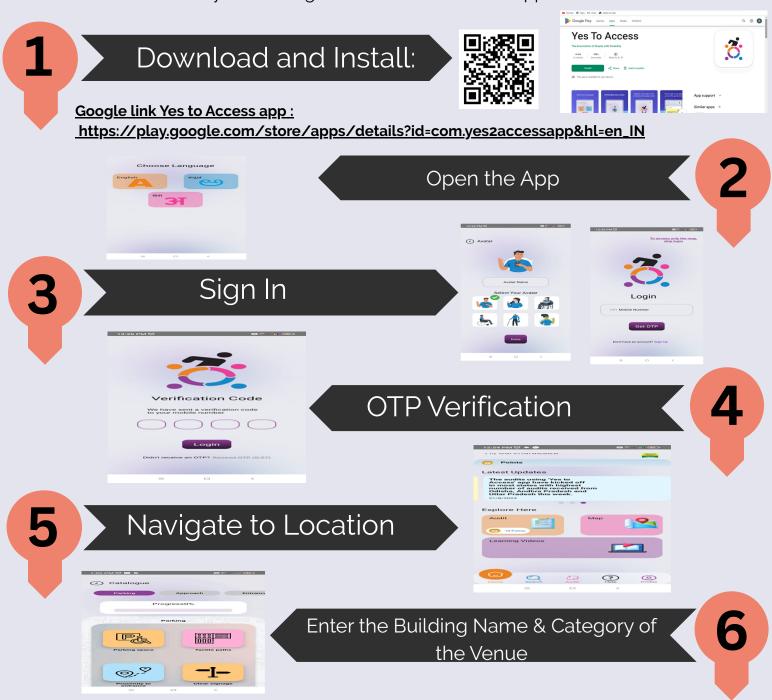

To conduct an accessibility audit using the Yes to Access (YTA) app:

Yes to Access App tutorial: <a href="https://www.youtube.com/watch?v=NZ74P13xlng&t=290s">https://www.youtube.com/watch?v=NZ74P13xlng&t=290s</a>