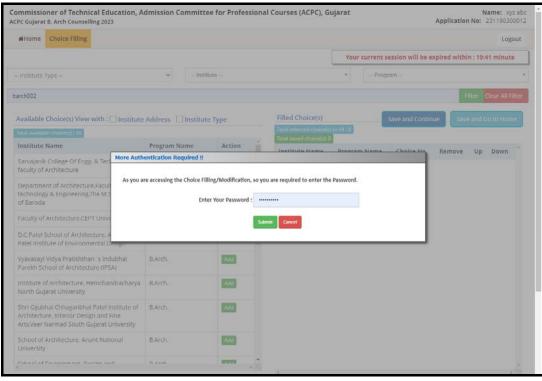

#### **Step 2: Fill the choices**

• Select Choice filling from left menu and Enter your password.

#### **Choice Filling Dashboard:**

- The all available choices will be displayed to you. The same will have bifurcation of <u>Institute name and Type of Institute (Government or Private)</u>. By adding the choice, you can easily add the choice on table.
- The choices can be filter, by <u>Type of Institute</u> (<u>Govt or Private</u>), and <u>by name of Institute</u>.
- Student can fill all available choice. There is no restriction in choice filling.
- Secondly, you can add all choices and later you can arrange it. All time it will be saved automatically in fix duration of time.
- You can also save the choice by clicking on <u>Save and Continue</u>.