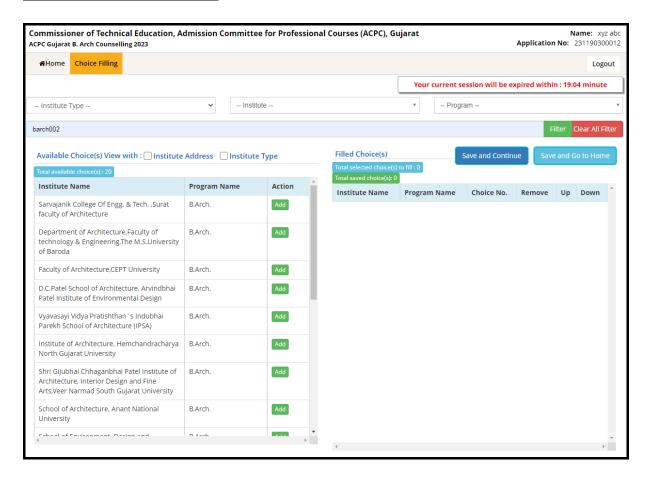

#### **Choice Filling Dashboard:**

- The all available choices will be displayed to you. The same will have bifurcation of <u>Institute name and Type of Institute (Government or Private)</u>. By adding the choice, you can easily add the choice on table.
- The choices can be filter, by <u>Type of Institute</u> (<u>Govt or Private</u>), and <u>by name of Institute</u>.
- Student can fill all available choice. There is no restriction in choice filling.
- Secondly, you can add all choices and later you can arrange it. All time it will be saved automatically in fix duration of time.
- You can also save the choice by clicking on <u>Save and Continue</u>.

Available Choices:

- You can filter Available Choice by Institute Type(Government or SFI)
- You can also filter Available Choice by Institutename wise

#### **Fill Choice:**