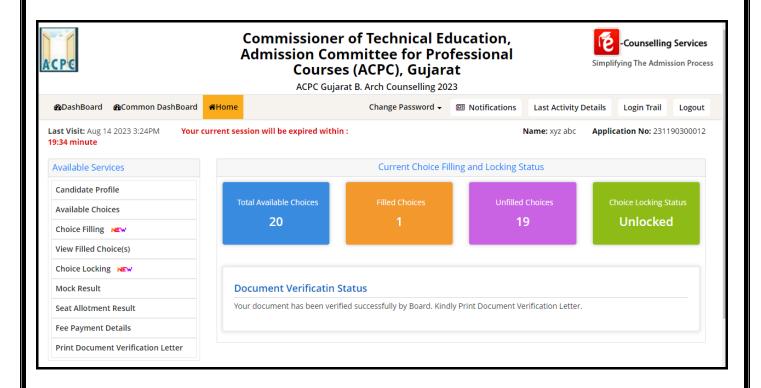

# **Dashboard Display After Choice filling**

• Enter your login credentials.

- Enter Security Pin. You will se the dashboard as below.
- Enter Proceed to see dashboard.

Select Candidate Profile from top left menu and know your merit number.