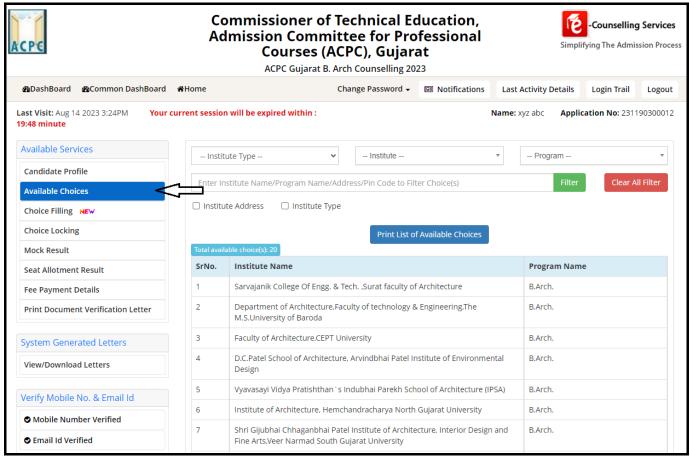

Available Choices:

- You can filter Available Choice by Institute Type(Government or SFI)
- You can also filter Available Choice by Institutename wise

# **Dashboard Display After Choice filling**