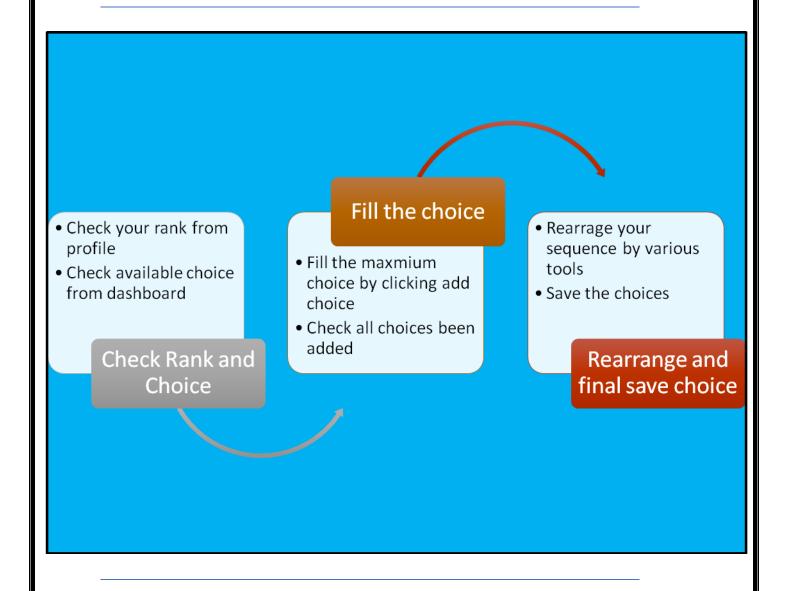

# Steps for Choice filling

### Step 1: Check your rank

- Currently, you can check your rank from your profile.
- The available choices been displayed in dashboard by choice filling and locking. All choices will be automatically locked on 12 midnight at last day of choice filling.
- Before that, you can modify, add and rearrange choices as many times as you want to.

#### **Step 2: Fill the choices**

• Select Choice filling from left menu and Enter your password.

### **Step 3: Rearrange the choices**

- After adding all available choices, you can now rearrange the choices based on your priority. However, you can also add choices or delete choices anytime during choice filling schedule and later rearrange it.
- The Remove ,UP and Down choices buttons are already available in choice filling section. The major rearrangement can be easily done by Manage filed choice, Choice interchange, Choice rearrange or Multiple deletion.