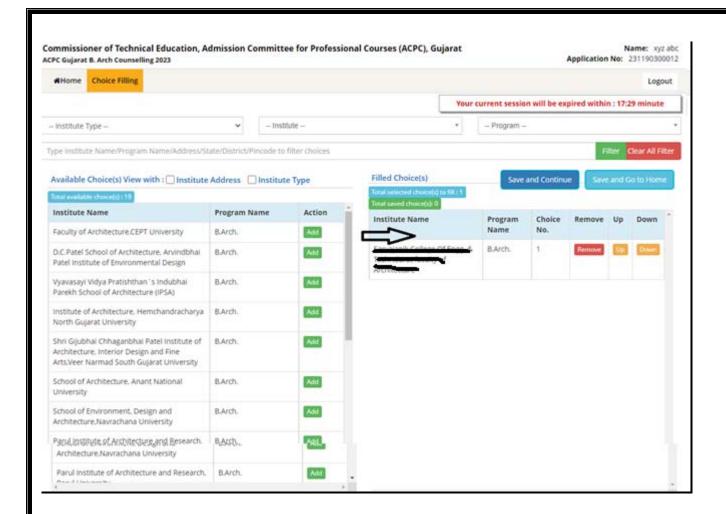

### **Step 3: Rearrange the choices**

- After adding all available choices, you can now rearrange the choices based on your priority. However, you can also add choices or delete choices anytime during choice filling schedule and later rearrange it.
- The Remove ,UP and Down choices buttons are already available in choice filling section. The major rearrangement can be easily done by Manage filed choice, Choice interchange, Choice rearrange or Multiple deletion.

| Function            | Activity                                                                              |  |  |
|---------------------|---------------------------------------------------------------------------------------|--|--|
| Remove              | Single choice removed and shift to available choice. You can again add it if you want |  |  |
| Up                  | Choice will be moved up by a step                                                     |  |  |
| Down                | Choice will be moved down by a step                                                   |  |  |
| Manage filed choice | Choices will be removed, moved up and moved down together                             |  |  |
| Choice interchange  | Particular set of choices can be altered in their position (3 to $1/1$ to 3)          |  |  |
| Choice rearrange    | All added choices will be displayed and priority can be given in single step          |  |  |
| Multiple deletion   | More than one choice can be deleted in single step                                    |  |  |