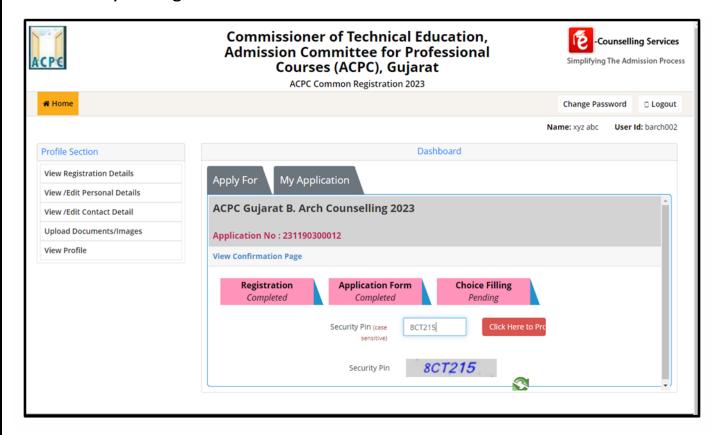

• Enter your login credentials.

- Enter Security Pin. You will se the dashboard as below.
- Enter Proceed to see dashboard.

Select Candidate Profile from top left menu and know your merit number.