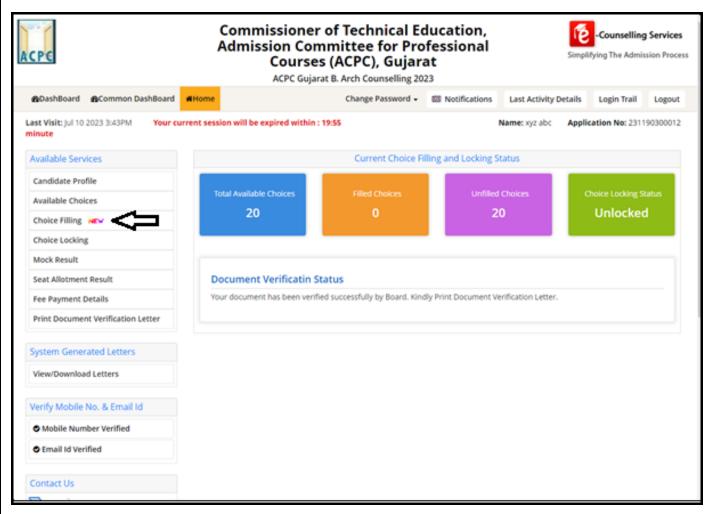

### Step 1: Check your rank

- Currently, you can check your rank from your profile.
- The available choices been displayed in dashboard by choice filling and locking. All choices will be automatically locked on 12 midnight at last day of choice filling.
- Before that, you can modify, add and rearrange choices as many times as you want to.

• Enter your login credentials.

- Enter Security Pin. You will se the dashboard as below.
- Enter Proceed to see dashboard.

Select Candidate Profile from top left menu and know your merit number.