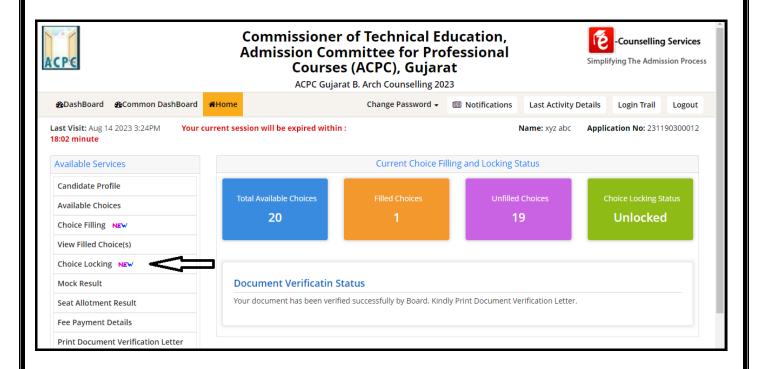

## **Choice Locking**

Select Choice Locking menu from left menu on Dashboard.

You will see the choices filled by you. Once the choices are finalized tick,
 agree to lock my choice/s
 Lock choices by login password.