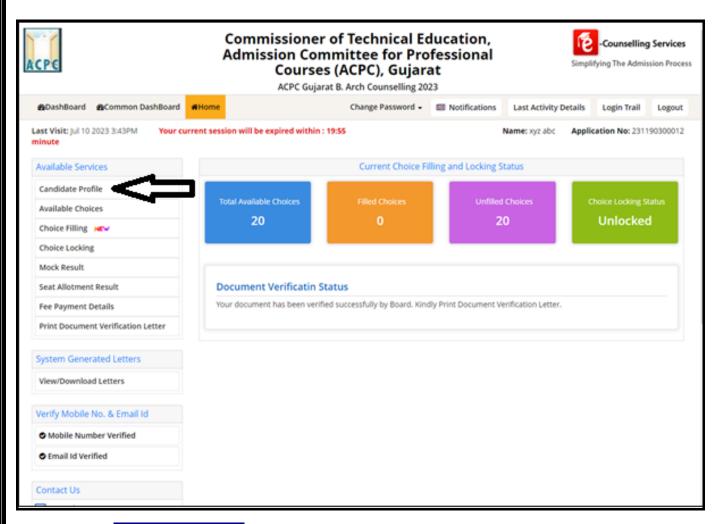

• Enter your login credentials.

- Enter Security Pin. You will se the dashboard as below.
- Enter Proceed to see dashboard.

Select Candidate Profile from top left menu and know your merit number.

#### **Step 2: Fill the choices**

• Select Choice filling from left menu and Enter your password.