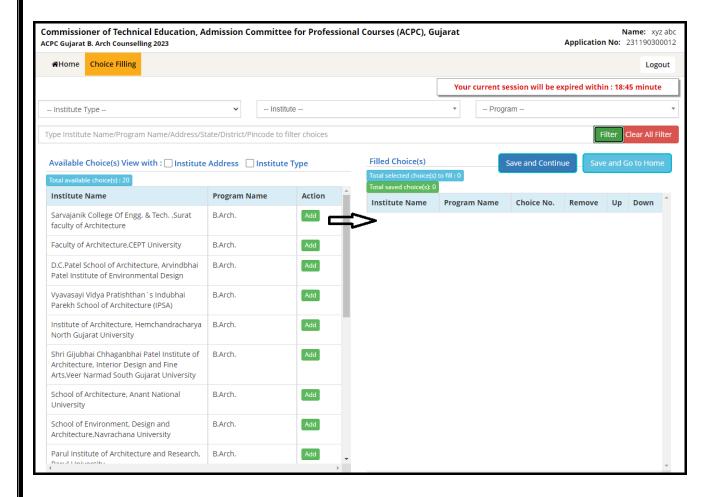

#### **Choice Filling Dashboard:**

- The all available choices will be displayed to you. The same will have bifurcation of <u>Institute name and Type of Institute (Government or Private)</u>. By adding the choice, you can easily add the choice on table.
- The choices can be filter, by <u>Type of Institute</u> (<u>Govt or Private</u>), and <u>by name of Institute</u>.
- Student can fill all available choice. There is no restriction in choice filling.
- Secondly, you can add all choices and later you can arrange it. All time it will be saved automatically in fix duration of time.
- You can also save the choice by clicking on <u>Save and Continue</u>.

Available Choices:

- You can filter Available Choice by Institute Type(Government or SFI)
- You can also filter Available Choice by Institutename wise

#### **Fill Choice:**