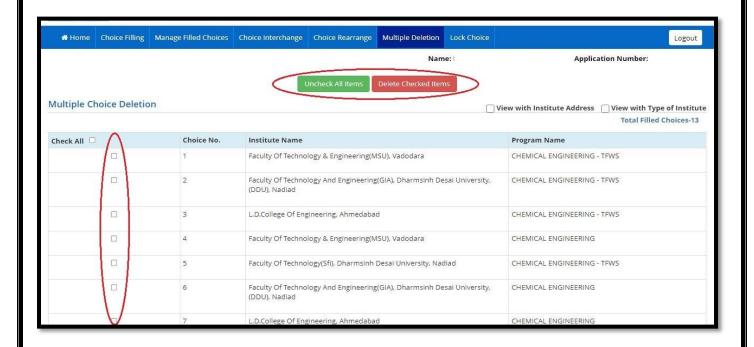

# **Multiple deletion of choices**

| Function            | Activity                                                                     |
|---------------------|------------------------------------------------------------------------------|
| Remove              | Single choice removed and shift to available choice.                         |
|                     | You can again add it if you want                                             |
| Up                  | Choice will be moved up by a step                                            |
| Down                | Choice will be moved down by a step                                          |
| Manage filed choice | Choices will be removed, moved up and moved down together                    |
| Choice interchange  | Particular set of choices can be altered in their position (3 to 1 / 1 to 3) |
| Choice rearrange    | All added choices will be displayed and priority can be given in single step |
| Multiple deletion   | More than one choice can be deleted in single step                           |