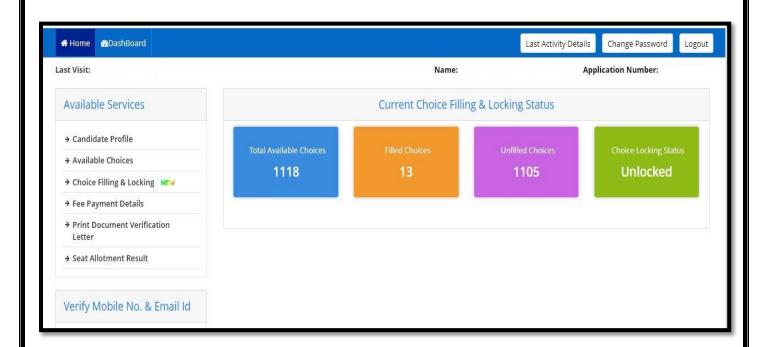

# **Dashboard Display**

# Steps for Choice filling

**Step 1: Check your rank** 

- Currently, you can check your rank from your profile. The detail merit calculation is available on <a href="https://acpc.gujarat.gov.in/degree-diploma-pharmacy">https://acpc.gujarat.gov.in/degree-diploma-pharmacy</a>.
- The available choices been displayed in dashboard by choice filling and locking. All choices will be automatically locked on 12 midnight at last day of choice filling. Before that, you can modify, add and rearrange choices as many times as you want to.