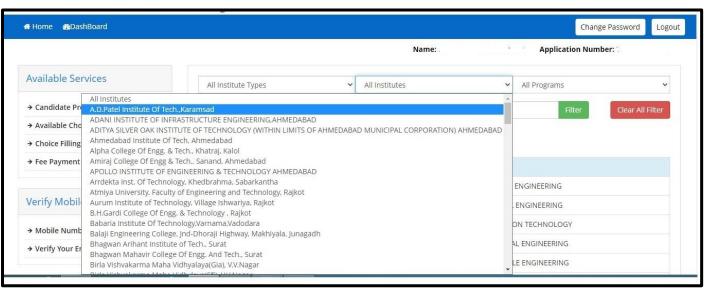

## Available Choice: Institute name wise

## **Step 2: Fill the choices**

- The all available choices will be displayed to you. The same will have bifurcation of <u>Institute name and branch name</u>, <u>TFWs seats</u>, <u>Type of</u> <u>Institute (Government or Private)</u>. By adding the choice, you can easily add the choice on table.
- The choices can be filter, by <u>Type of Institute</u> (<u>Govt or Private</u>),
  <u>Branch wise and by name of Institute</u>.
- Student can fill all available choice. There is no restriction in choice filling.
- Secondly, you can add all choices and later you can arrange it. All time it will be saved automatically in fix duration of time.
- You can also save the choice by clicking on <u>Save and Continue</u>.