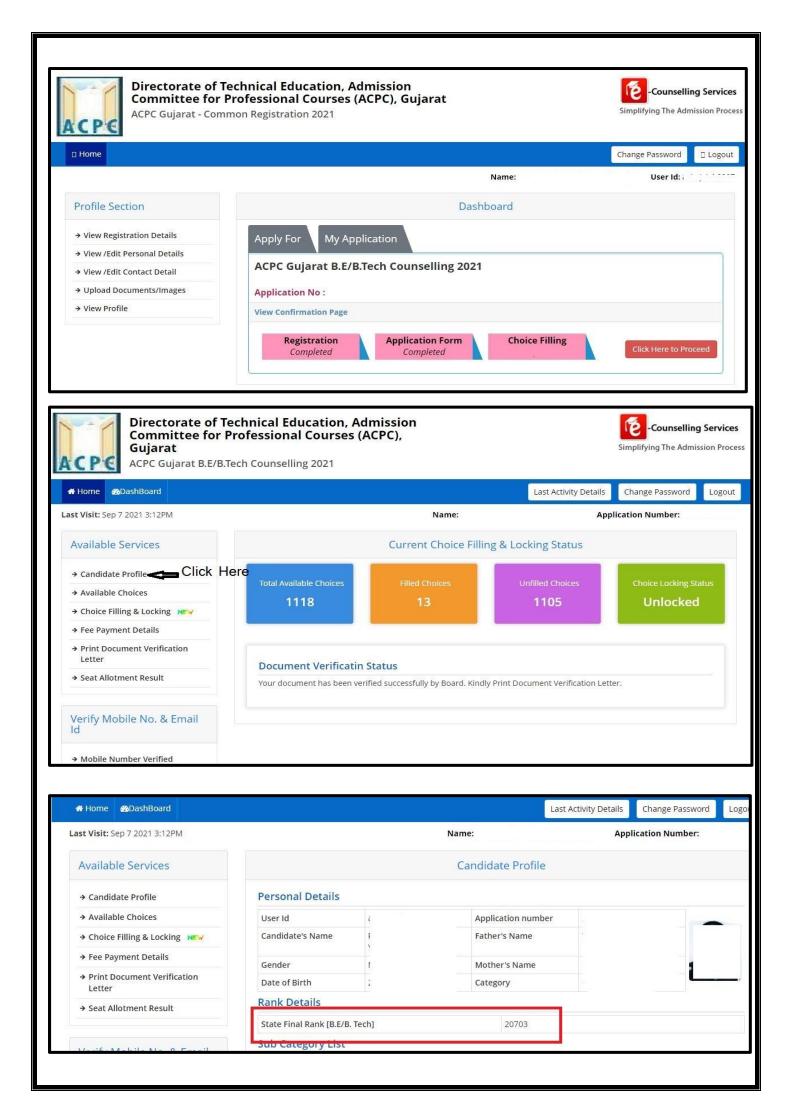

# Steps for Choice filling

**Step 1: Check your rank** 

- Currently, you can check your rank from your profile. The detail merit calculation is available on <a href="https://acpc.gujarat.gov.in/degree-diploma-pharmacy">https://acpc.gujarat.gov.in/degree-diploma-pharmacy</a>.
- The available choices been displayed in dashboard by choice filling and locking. All choices will be automatically locked on 12 midnight at last day of choice filling. Before that, you can modify, add and rearrange choices as many times as you want to.

## **Step 2: Fill the choices**

- The all available choices will be displayed to you. The same will have bifurcation of <u>Institute name and branch name</u>, <u>TFWs seats</u>, <u>Type of</u> <u>Institute (Government or Private)</u>. By adding the choice, you can easily add the choice on table.
- The choices can be filter, by <u>Type of Institute</u> (<u>Govt or Private</u>),
  <u>Branch wise and by name of Institute</u>.
- Student can fill all available choice. There is no restriction in choice filling.
- Secondly, you can add all choices and later you can arrange it. All time it will be saved automatically in fix duration of time.
- You can also save the choice by clicking on <u>Save and Continue</u>.