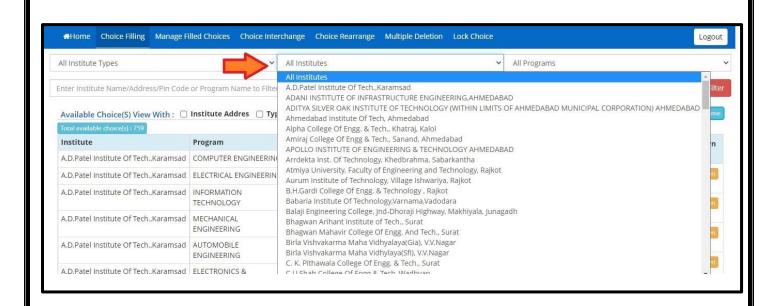

## **Step 2: Fill the choices**

- The all available choices will be displayed to you. The same will have bifurcation of <u>Institute name and branch name</u>, <u>TFWs seats</u>, <u>Type of</u> <u>Institute (Government or Private)</u>. By adding the choice, you can easily add the choice on table.
- The choices can be filter, by <u>Type of Institute</u> (<u>Govt or Private</u>),
  <u>Branch wise and by name of Institute</u>.
- Student can fill all available choice. There is no restriction in choice filling.
- Secondly, you can add all choices and later you can arrange it. All time it will be saved automatically in fix duration of time.
- You can also save the choice by clicking on <u>Save and Continue</u>.

## Available Choice: Institute name wise