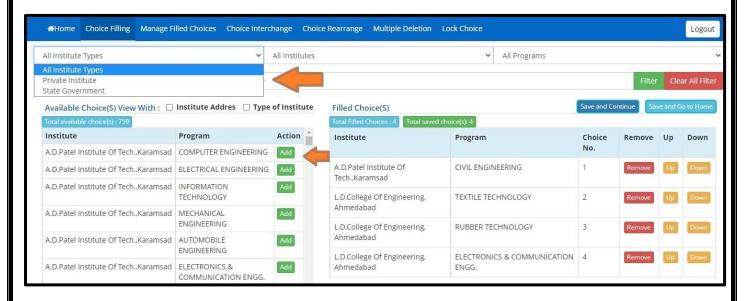

## **Step 2: Fill the choices**

- The all available choices will be displayed to you. The same will have bifurcation of <u>Institute name and branch name</u>, <u>TFWs seats</u>, <u>Type of</u> <u>Institute (Government or Private)</u>. By adding the choice, you can easily add the choice on table.
- The choices can be filter, by <u>Type of Institute</u> (<u>Govt or Private</u>),
  <u>Branch wise and by name of Institute</u>.
- Student can fill all available choice. There is no restriction in choice filling.
- Secondly, you can add all choices and later you can arrange it. All time it will be saved automatically in fix duration of time.
- You can also save the choice by clicking on <u>Save and Continue</u>.

#### **Available Choices:**

#### Fill Choice: