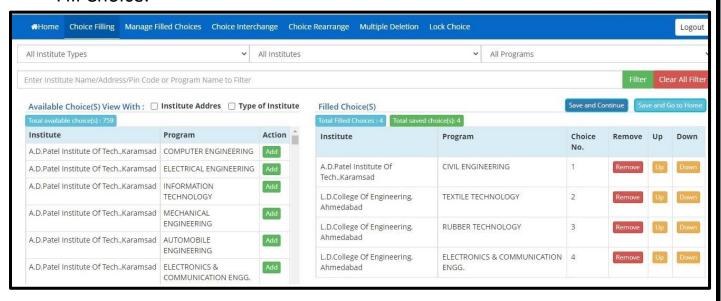

#### Fill Choice:

## **Step 2: Fill the choices**

- The all available choices will be displayed to you. The same will have bifurcation of <u>Institute name and branch name</u>, <u>TFWs seats</u>, <u>Type of</u> <u>Institute (Government or Private)</u>. By adding the choice, you can easily add the choice on table.
- The choices can be filter, by <u>Type of Institute</u> (<u>Govt or Private</u>),
  <u>Branch wise and by name of Institute</u>.
- Student can fill all available choice. There is no restriction in choice filling.
- Secondly, you can add all choices and later you can arrange it. All time it will be saved automatically in fix duration of time.
- You can also save the choice by clicking on <u>Save and Continue</u>.

## • Step 3 : Rearrange the choices

- After adding all available choices, you can now rearrange the choices based on your priority.
  However, you can also add choices or delete choices anytime during choice filling schedule and later rearrange it.
- The <u>Remove</u>, <u>UP</u> and <u>Down</u> choices button is already available in choice filling section. The major rearrangement can be easily done by <u>Manage filed choice</u>, <u>Choice interchange</u>, <u>Choice rearrange</u> or <u>Multiple deletion</u>.

| Function            | Activity                                                                     |
|---------------------|------------------------------------------------------------------------------|
| Remove              | Single choice removed and shift to available choice.                         |
|                     | You can again add it if you want                                             |
| Up                  | Choice will be moved up by a step                                            |
| Down                | Choice will be moved down by a step                                          |
| Manage filed choice | Choices will be removed, moved up and moved down together                    |
| Choice interchange  | Particular set of choices can be altered in their position (3 to 1 / 1 to 3) |
| Choice rearrange    | All added choices will be displayed and priority can be given in single step |
| Multiple deletion   | More than one choice can be deleted in single step                           |