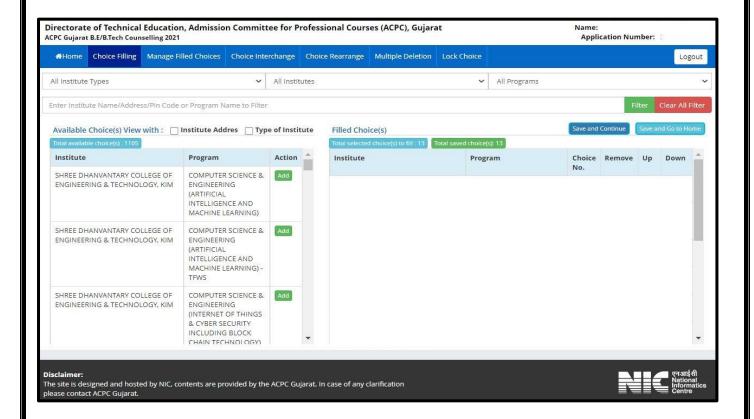

## **Step 2: Fill the choices**

- The all available choices will be displayed to you. The same will have bifurcation of <u>Institute name and branch name</u>, <u>TFWs seats</u>, <u>Type of</u> <u>Institute (Government or Private)</u>. By adding the choice, you can easily add the choice on table.
- The choices can be filter, by <u>Type of Institute</u> (<u>Govt or Private</u>),
  <u>Branch wise and by name of Institute</u>.
- Student can fill all available choice. There is no restriction in choice filling.
- Secondly, you can add all choices and later you can arrange it. All time it will be saved automatically in fix duration of time.
- You can also save the choice by clicking on <u>Save and Continue</u>.

#### **Available Choices:**