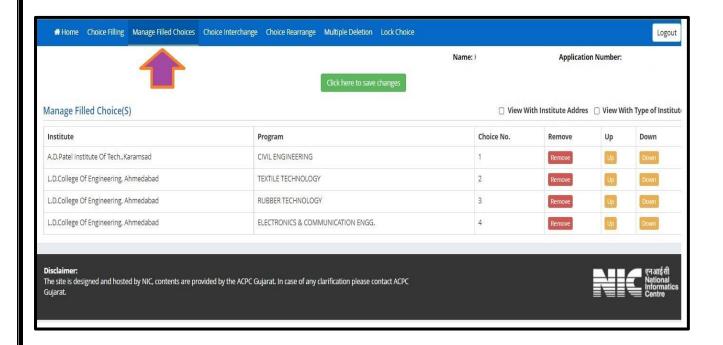

## • Step 3 : Rearrange the choices

- After adding all available choices, you can now rearrange the choices based on your priority.
  However, you can also add choices or delete choices anytime during choice filling schedule and later rearrange it.
- The <u>Remove</u>, <u>UP</u> and <u>Down</u> choices button is already available in choice filling section. The major rearrangement can be easily done by <u>Manage filed choice</u>, <u>Choice interchange</u>, <u>Choice rearrange</u> or <u>Multiple deletion</u>.

| Function            | Activity                                                                     |
|---------------------|------------------------------------------------------------------------------|
| Remove              | Single choice removed and shift to available choice.                         |
|                     | You can again add it if you want                                             |
| Up                  | Choice will be moved up by a step                                            |
| Down                | Choice will be moved down by a step                                          |
| Manage filed choice | Choices will be removed, moved up and moved down together                    |
| Choice interchange  | Particular set of choices can be altered in their position (3 to 1 / 1 to 3) |
| Choice rearrange    | All added choices will be displayed and priority can be given in single step |
| Multiple deletion   | More than one choice can be deleted in single step                           |