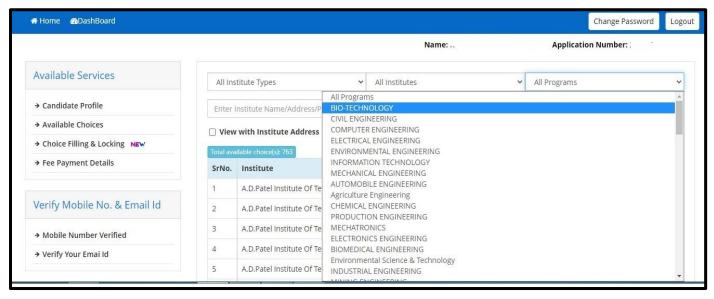

### Available Choice: Branch wise

## **Step 2: Fill the choices**

- The all available choices will be displayed to you. The same will have bifurcation of <u>Institute name and branch name</u>, <u>TFWs seats</u>, <u>Type of</u> <u>Institute (Government or Private)</u>. By adding the choice, you can easily add the choice on table.
- The choices can be filter, by <u>Type of Institute</u> (<u>Govt or Private</u>),
  <u>Branch wise and by name of Institute</u>.
- Student can fill all available choice. There is no restriction in choice filling.
- Secondly, you can add all choices and later you can arrange it. All time it will be saved automatically in fix duration of time.
- You can also save the choice by clicking on <u>Save and Continue</u>.