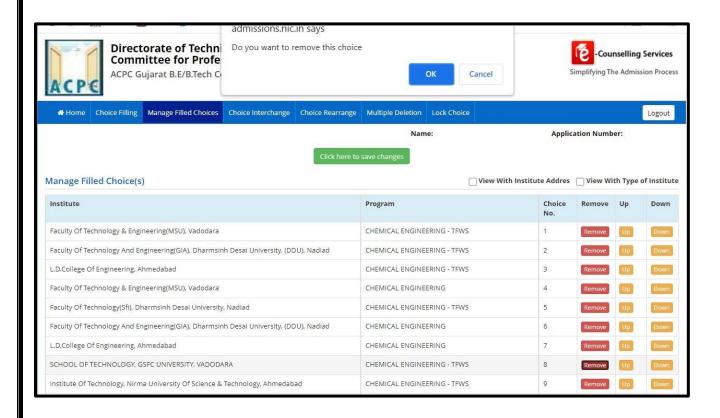

to available choice.                         |
|                     | You can again add it if you want                                             |
| Up                  | Choice will be moved up by a step                                            |
| Down                | Choice will be moved down by a step                                          |
| Manage filed choice | Choices will be removed, moved up and moved down together                    |
| Choice interchange  | Particular set of choices can be altered in their position (3 to 1 / 1 to 3) |
| Choice rearrange    | All added choices will be displayed and priority can be given in single step |
| Multiple deletion   | More than one choice can be deleted in single step                           |



#### Removal of the choice





## ChoiceInterchange



## **Choice rearrange**



# **Multiple deletion of choices**





# **Dashboard Display**