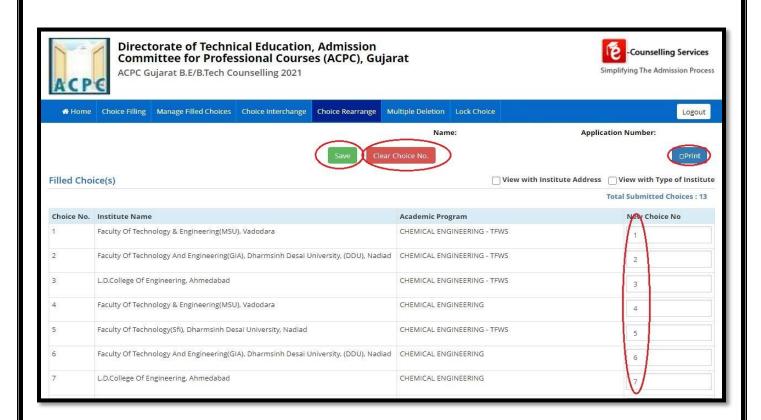

| You can again add it if you want                                             |
| Up                  | Choice will be moved up by a step                                            |
| Down                | Choice will be moved down by a step                                          |
| Manage filed choice | Choices will be removed, moved up and moved down together                    |
| Choice interchange  | Particular set of choices can be altered in their position (3 to 1 / 1 to 3) |
| Choice rearrange    | All added choices will be displayed and priority can be given in single step |
| Multiple deletion   | More than one choice can be deleted in single step                           |



#### Removal of the choice





## ChoiceInterchange



## **Choice rearrange**



# **Multiple deletion of choices**





# **Dashboard Display**