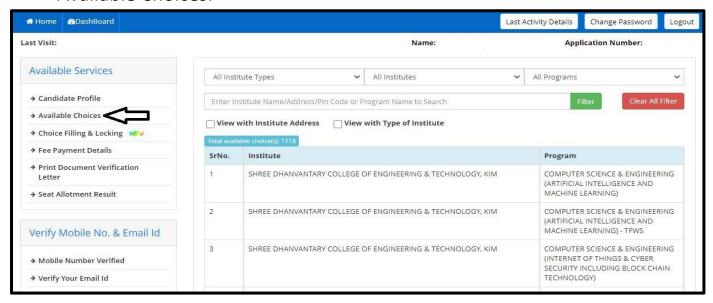

#### **Available Choices:**

## Available Choice: Selection Institute Type

## Available Choice: Institute name wise

### Available Choice: Branch wise