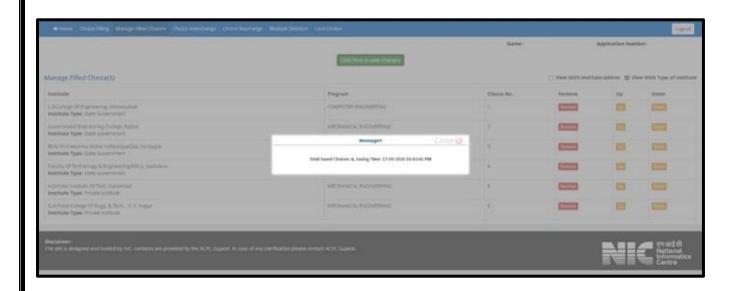

## • Step 3 : Rearrange the choices

- After adding all available choices, you can now rearrange the choices based on your priority.
  However, you can also add choices or delete choices anytime during choice filling schedule and later rearrange it.
- The <u>Remove</u>, <u>UP</u> and <u>Down</u> choices button is already available in choice filling section. The major rearrangement can be easily done by <u>Manage filed choice</u>, <u>Choice interchange</u>, <u>Choice rearrange</u> or <u>Multiple deletion</u>.

| Function            | Activity                                                                     |
|---------------------|------------------------------------------------------------------------------|
| Remove              | Single choice removed and shift to available choice.                         |
|                     | You can again add it if you want                                             |
| Up                  | Choice will be moved up by a step                                            |
| Down                | Choice will be moved down by a step                                          |
| Manage filed choice | Choices will be removed, moved up and moved down together                    |
| Choice interchange  | Particular set of choices can be altered in their position (3 to 1 / 1 to 3) |
| Choice rearrange    | All added choices will be displayed and priority can be given in single step |
| Multiple deletion   | More than one choice can be deleted in single step                           |