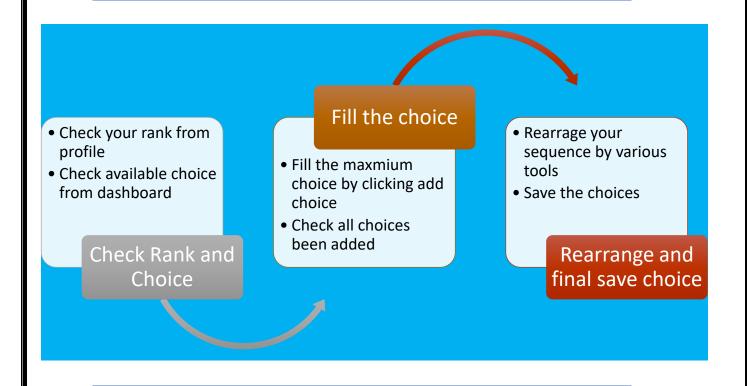

# Steps for Choice filling

**Step 1: Check your rank** 

- Currently, you can check your rank from your profile. The detail merit calculation is available on <a href="https://acpc.gujarat.gov.in/degree-diploma-pharmacy">https://acpc.gujarat.gov.in/degree-diploma-pharmacy</a>.
- The available choices been displayed in dashboard by choice filling and locking. All choices will be automatically locked on 12 midnight at last day of choice filling. Before that, you can modify, add and rearrange choices as many times as you want to.

## **Step 2: Fill the choices**

- The all available choices will be displayed to you. The same will have bifurcation of <u>Institute name and branch name</u>, <u>TFWs seats</u>, <u>Type of</u> <u>Institute (Government or Private)</u>. By adding the choice, you can easily add the choice on table.
- The choices can be filter, by <u>Type of Institute</u> (<u>Govt or Private</u>),
  <u>Branch wise and by name of Institute</u>.
- Student can fill all available choice. There is no restriction in choice filling.
- Secondly, you can add all choices and later you can arrange it. All time it will be saved automatically in fix duration of time.
- You can also save the choice by clicking on <u>Save and Continue</u>.

## • Step 3 : Rearrange the choices

- After adding all available choices, you can now rearrange the choices based on your priority.
  However, you can also add choices or delete choices anytime during choice filling schedule and later rearrange it.
- The <u>Remove</u>, <u>UP</u> and <u>Down</u> choices button is already available in choice filling section. The major rearrangement can be easily done by <u>Manage filed choice</u>, <u>Choice interchange</u>, <u>Choice rearrange</u> or <u>Multiple deletion</u>.