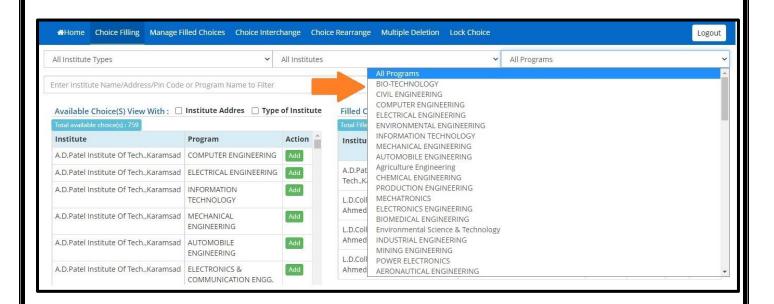

## **Step 2: Fill the choices**

- The all available choices will be displayed to you. The same will have bifurcation of <u>Institute name and branch name</u>, <u>TFWs seats</u>, <u>Type of</u> <u>Institute (Government or Private)</u>. By adding the choice, you can easily add the choice on table.
- The choices can be filter, by <u>Type of Institute</u> (<u>Govt or Private</u>),
  <u>Branch wise and by name of Institute</u>.
- Student can fill all available choice. There is no restriction in choice filling.
- Secondly, you can add all choices and later you can arrange it. All time it will be saved automatically in fix duration of time.
- You can also save the choice by clicking on <u>Save and Continue</u>.

### Available Choice: Branch wise