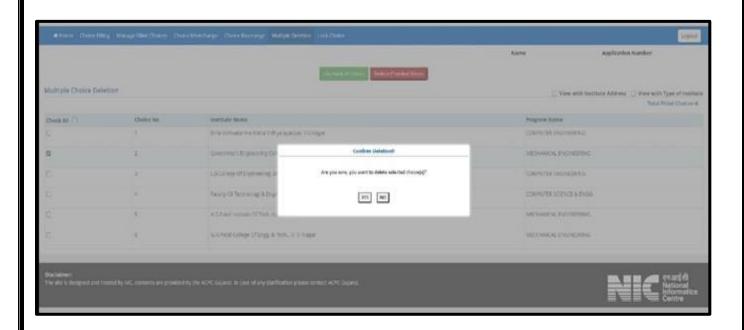

# **Multiple deletion of choices**

| Function            | Activity                                                                     |
|---------------------|------------------------------------------------------------------------------|
| Remove              | Single choice removed and shift to available choice.                         |
|                     | You can again add it if you want                                             |
| Up                  | Choice will be moved up by a step                                            |
| Down                | Choice will be moved down by a step                                          |
| Manage filed choice | Choices will be removed, moved up and moved down together                    |
| Choice interchange  | Particular set of choices can be altered in their position (3 to 1 / 1 to 3) |
| Choice rearrange    | All added choices will be displayed and priority can be given in single step |
| Multiple deletion   | More than one choice can be deleted in single step                           |