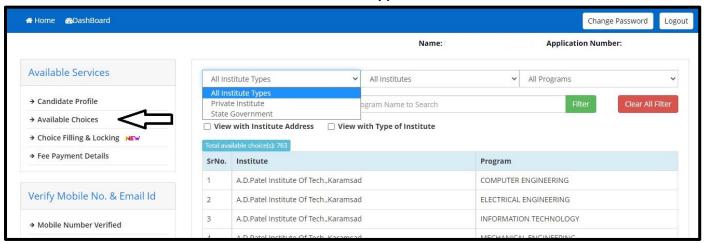

#### **Available Choices:**

## Available Choice: Selection Institute Type

## **Step 2: Fill the choices**

- The all available choices will be displayed to you. The same will have bifurcation of <u>Institute name and branch name</u>, <u>TFWs seats</u>, <u>Type of</u> <u>Institute (Government or Private)</u>. By adding the choice, you can easily add the choice on table.
- The choices can be filter, by <u>Type of Institute</u> (<u>Govt or Private</u>),
  <u>Branch wise and by name of Institute</u>.
- Student can fill all available choice. There is no restriction in choice filling.
- Secondly, you can add all choices and later you can arrange it. All time it will be saved automatically in fix duration of time.
- You can also save the choice by clicking on <u>Save and Continue</u>.