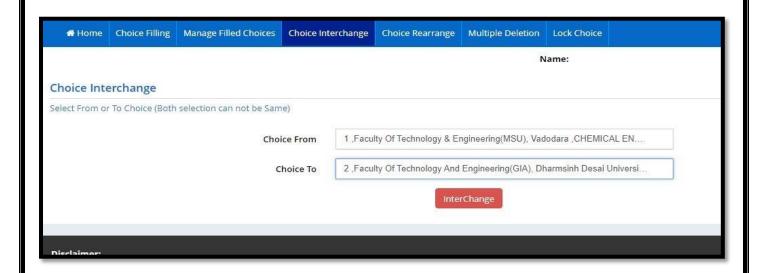

|
|                     | You can again add it if you want                                             |
| Up                  | Choice will be moved up by a step                                            |
| Down                | Choice will be moved down by a step                                          |
| Manage filed choice | Choices will be removed, moved up and moved down together                    |
| Choice interchange  | Particular set of choices can be altered in their position (3 to 1 / 1 to 3) |
| Choice rearrange    | All added choices will be displayed and priority can be given in single step |
| Multiple deletion   | More than one choice can be deleted in single step                           |



#### Removal of the choice





## ChoiceInterchange



## **Choice rearrange**



# **Multiple deletion of choices**





# **Dashboard Display**